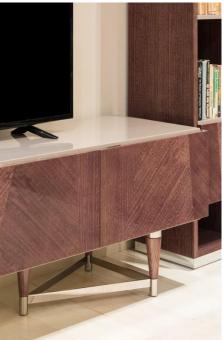

Madison Collection
designed by
Escribano

Studio

Escribano.

Madison Collection
designed by
Escribano

Studio

This collection is the perfect and elegant symbiosis that thoroughly respects the minimal detail that distinguishes the unique style. This was a collection accurately studied in all its lines and finishes, that were the result of a high production quality and experience inherent to ALEAL for decades. MADISON is a new contemporary, avanguarde product with noble veneers such as eucalyptus frisé. All materials are of high quality, which makes this collection the perfect and versatile ingredient to complement every home.