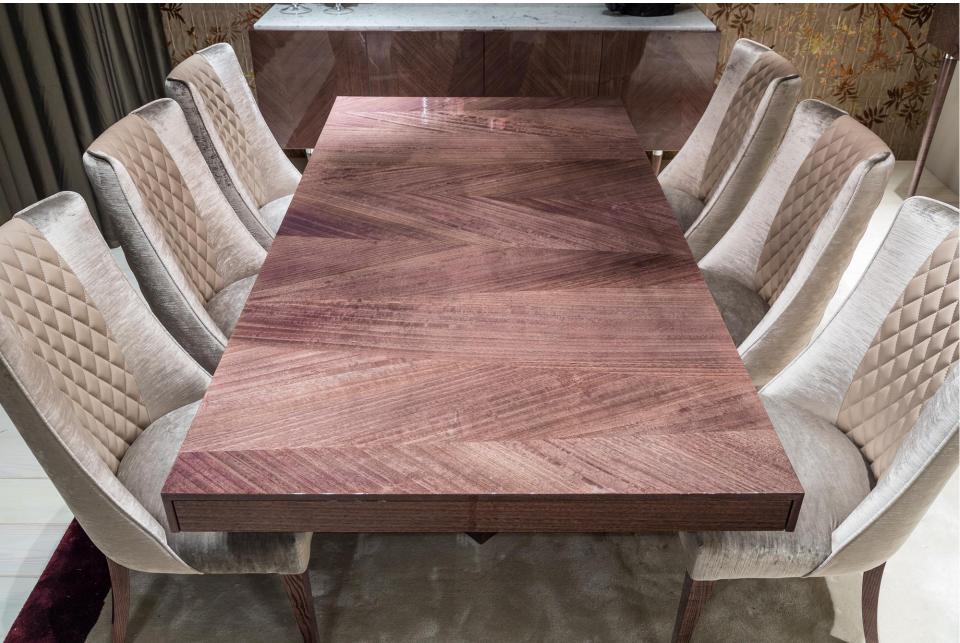

Madison Collection
designed by
Escribano

Studio

Escribano.

Madison Collection
designed by
Escribano

Studio

This collection is the perfect and elegant symbiosis that thoroughly respects the minimal detail that distinguishes the unique style. This was a collection accurately studied in all its lines and finishes, that were the result of a high production quality and experience inherent to ALEAL for decades. MADISON is a new contemporary, avanguarde product with noble veneers such as eucalyptus frisé. All materials are of high quality, which makes this collection the perfect and versatile ingredient to complement every home.