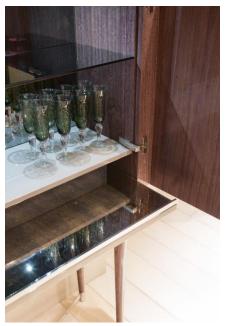

Madison Collection
designed by
Escribano

Studio

Escribano.

Madison Collection
designed by
Escribano

Studio

This collection is the perfect and elegant symbiosis that thoroughly respects the minimal detail that distinguishes the unique style. This was a collection accurately studied in all its lines and finishes, that were the result of a high production quality and experience inherent to ALEAL for decades. MADISON is a new contemporary, avanguarde product with noble veneers such as eucalyptus frisé. All materials are of high quality, which makes this collection the perfect and versatile ingredient to complement every home.