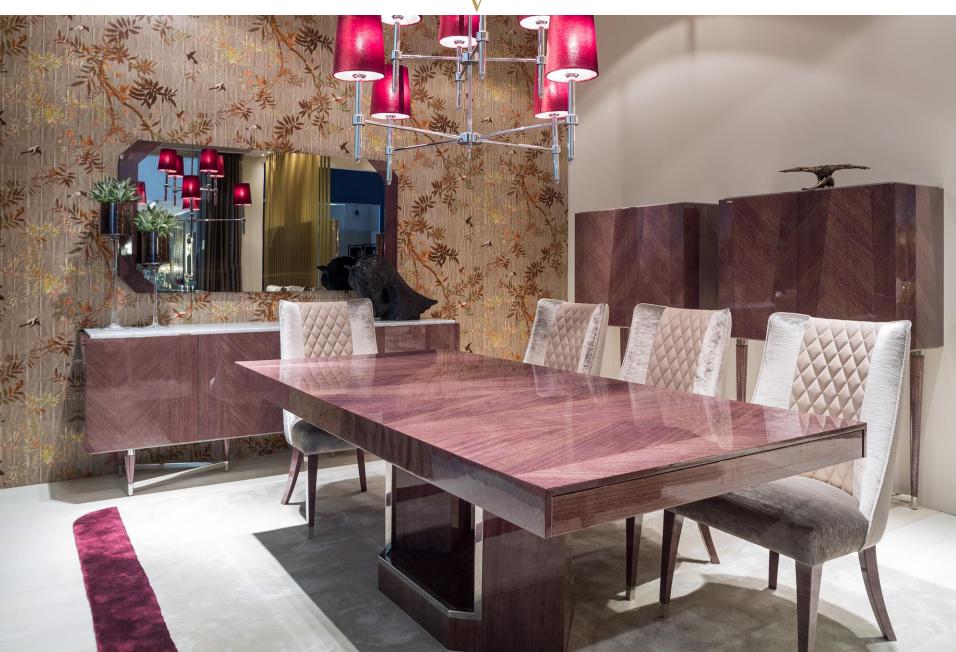

Madison Collection
designed by
Escribano

Studio

Escribano.

Madison Collection
designed by
Escribano

Studio

This collection is the perfect and elegant symbiosis that thoroughly respects the minimal detail that distinguishes the unique style. This was a collection accurately studied in all its lines and finishes, that were the result of a high production quality and experience inherent to ALEAL for decades. MADISON is a new contemporary, avanguarde product with noble veneers such as eucalyptus frisé. All materials are of high quality, which makes this collection the perfect and versatile ingredient to complement every home.