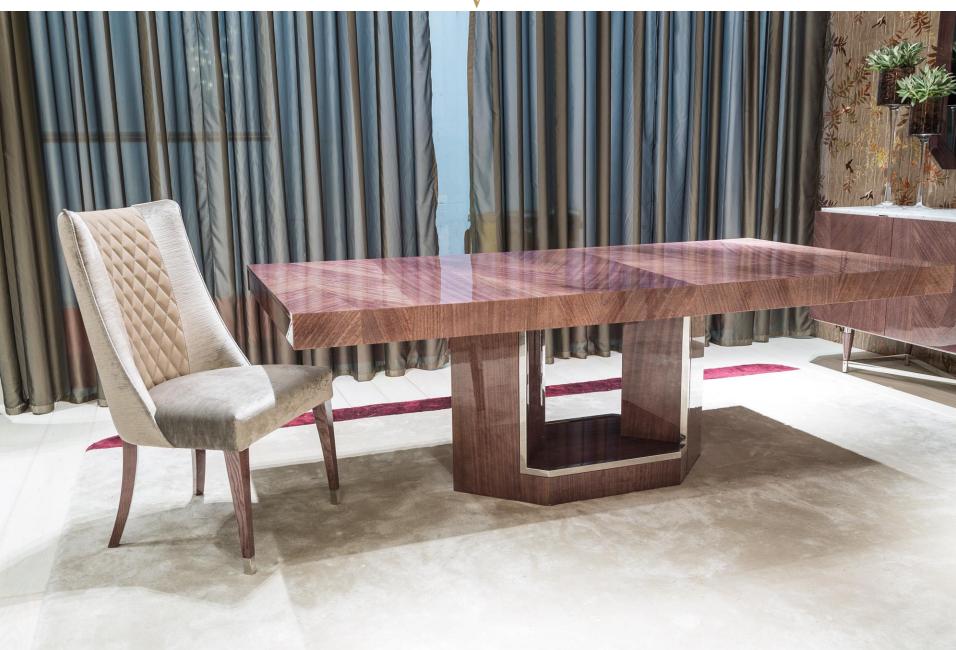

Madison Collection
designed by
Escribano

Studio

Escribano.

Madison Collection
designed by
Escribano

Studio

This collection is the perfect and elegant symbiosis that thoroughly respects the minimal detail that distinguishes the unique style. This was a collection accurately studied in all its lines and finishes, that were the result of a high production quality and experience inherent to ALEAL for decades. MADISON is a new contemporary, avanguarde product with noble veneers such as eucalyptus frisé. All materials are of high quality, which makes this collection the perfect and versatile ingredient to complement every home.