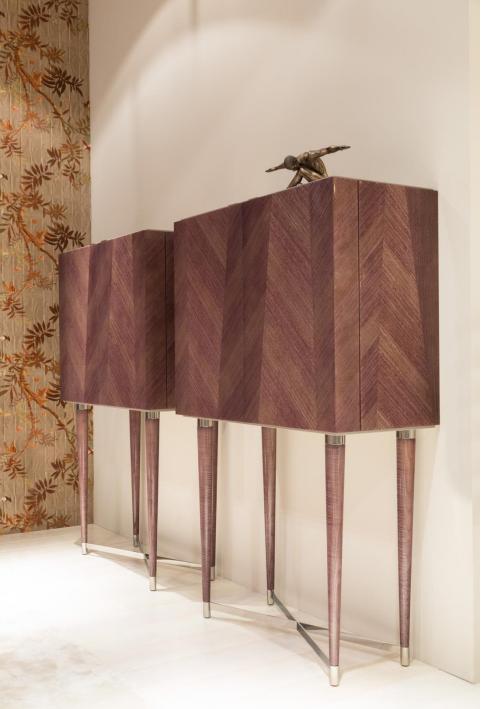

Madison Collection
designed by
Escribano

Studio

Escribano.

Madison Collection
designed by
Escribano

Studio

This collection is the perfect and elegant symbiosis that thoroughly respects the minimal detail that distinguishes the unique style. This was a collection accurately studied in all its lines and finishes, that were the result of a high production quality and experience inherent to ALEAL for decades. MADISON is a new contemporary, avanguarde product with noble veneers such as eucalyptus frisé. All materials are of high quality, which makes this collection the perfect and versatile ingredient to complement every home.