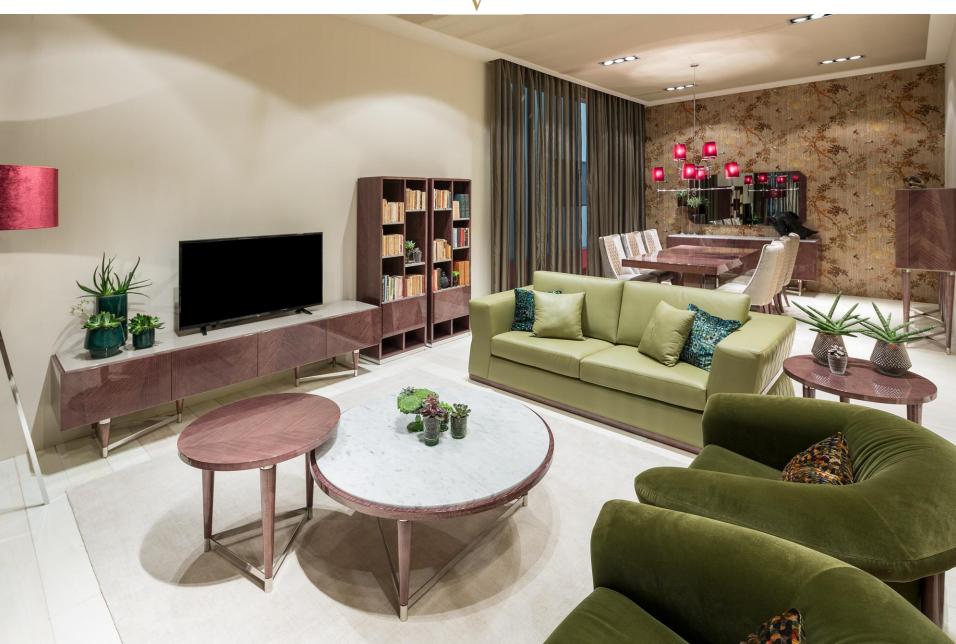

Madison Collection
designed by
Escribano

Studio

Escribano.

Madison Collection
designed by
Escribano

Studio

This collection is the perfect and elegant symbiosis that thoroughly respects the minimal detail that distinguishes the unique style. This was a collection accurately studied in all its lines and finishes, that were the result of a high production quality and experience inherent to ALEAL for decades. MADISON is a new contemporary, avanguarde product with noble veneers such as eucalyptus frisé. All materials are of high quality, which makes this collection the perfect and versatile ingredient to complement every home.