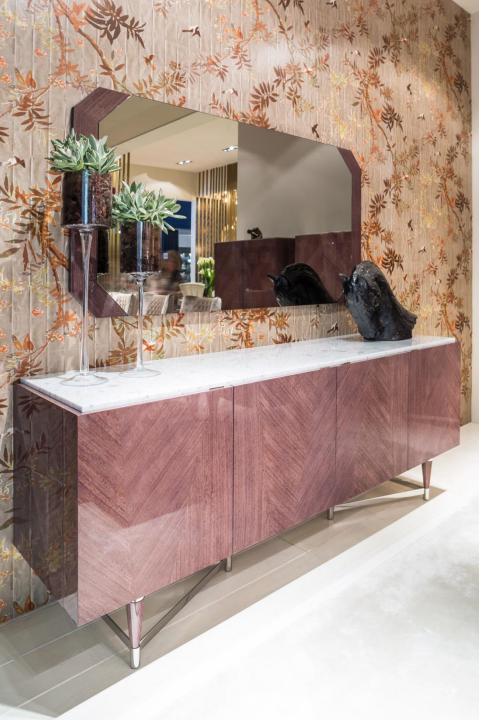

Madison Collection
designed by
Escribano

Studio

Escribano.

Madison Collection
designed by
Escribano

Studio

This collection is the perfect and elegant symbiosis that thoroughly respects the minimal detail that distinguishes the unique style. This was a collection accurately studied in all its lines and finishes, that were the result of a high production quality and experience inherent to ALEAL for decades. MADISON is a new contemporary, avanguarde product with noble veneers such as eucalyptus frisé. All materials are of high quality, which makes this collection the perfect and versatile ingredient to complement every home.