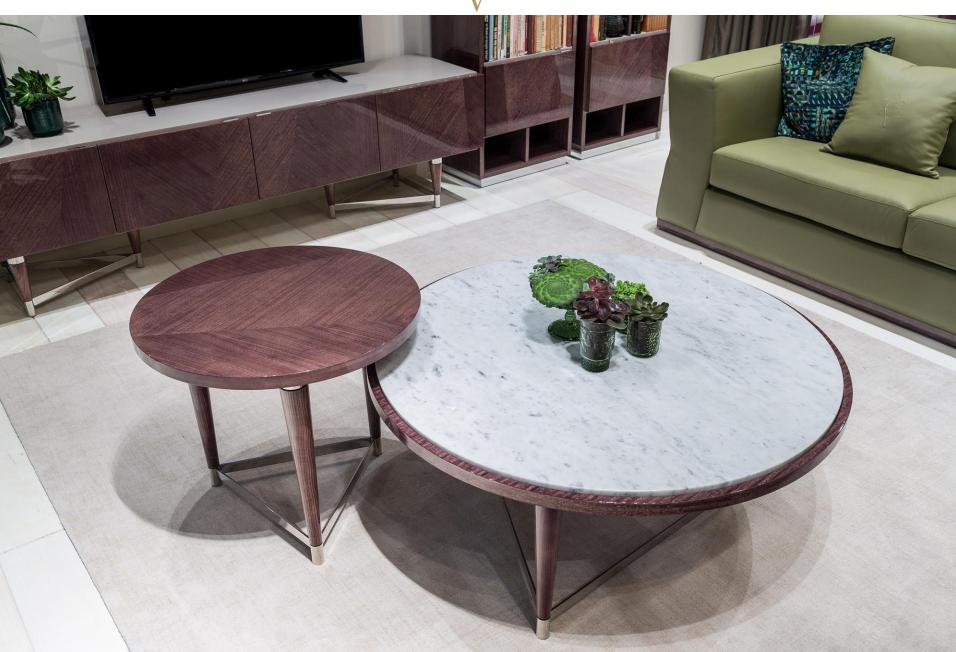

Madison Collection
designed by
Escribano

Studio

Escribano.

Madison Collection
designed by
Escribano

Studio

This collection is the perfect and elegant symbiosis that thoroughly respects the minimal detail that distinguishes the unique style. This was a collection accurately studied in all its lines and finishes, that were the result of a high production quality and experience inherent to ALEAL for decades. MADISON is a new contemporary, avanguarde product with noble veneers such as eucalyptus frisé. All materials are of high quality, which makes this collection the perfect and versatile ingredient to complement every home.