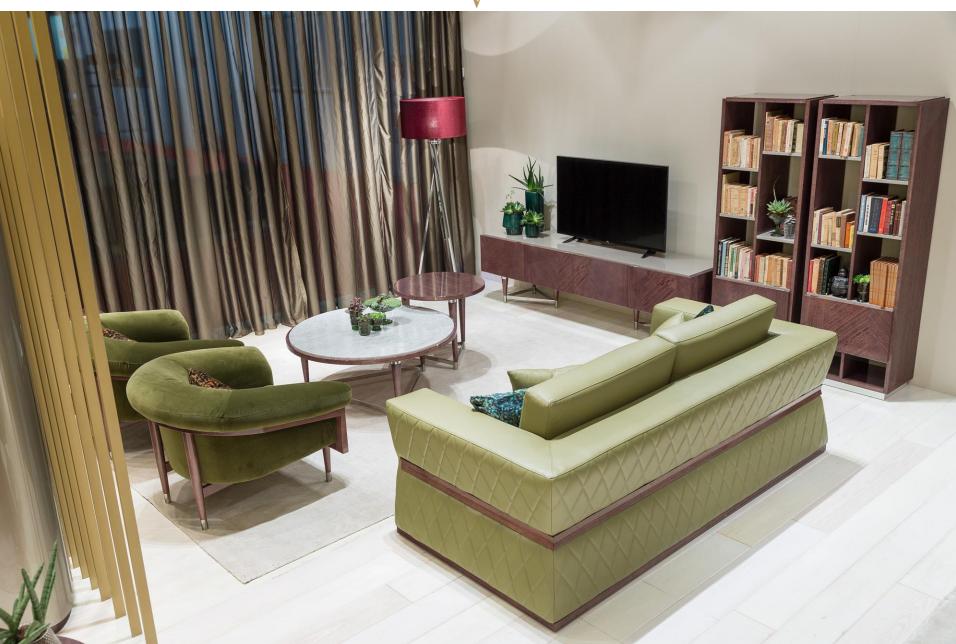

Madison Collection
designed by
Escribano

Studio

Escribano.

Madison Collection
designed by
Escribano

Studio

This collection is the perfect and elegant symbiosis that thoroughly respects the minimal detail that distinguishes the unique style. This was a collection accurately studied in all its lines and finishes, that were the result of a high production quality and experience inherent to ALEAL for decades. MADISON is a new contemporary, avanguarde product with noble veneers such as eucalyptus frisé. All materials are of high quality, which makes this collection the perfect and versatile ingredient to complement every home.