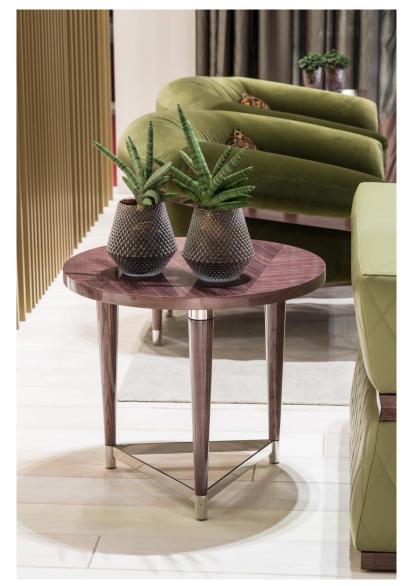

Madison Collection
designed by
Escribano

Studio

Escribano.

Madison Collection
designed by
Escribano

Studio

This collection is the perfect and elegant symbiosis that thoroughly respects the minimal detail that distinguishes the unique style. This was a collection accurately studied in all its lines and finishes, that were the result of a high production quality and experience inherent to ALEAL for decades. MADISON is a new contemporary, avanguarde product with noble veneers such as eucalyptus frisé. All materials are of high quality, which makes this collection the perfect and versatile ingredient to complement every home.