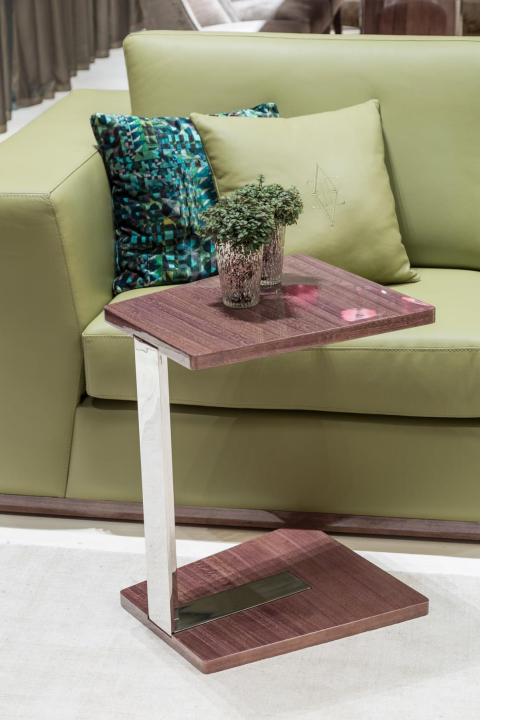

Madison Collection
designed by
Escribano

Studio

Escribano.

Madison Collection
designed by
Escribano

Studio

This collection is the perfect and elegant symbiosis that thoroughly respects the minimal detail that distinguishes the unique style. This was a collection accurately studied in all its lines and finishes, that were the result of a high production quality and experience inherent to ALEAL for decades. MADISON is a new contemporary, avanguarde product with noble veneers such as eucalyptus frisé. All materials are of high quality, which makes this collection the perfect and versatile ingredient to complement every home.