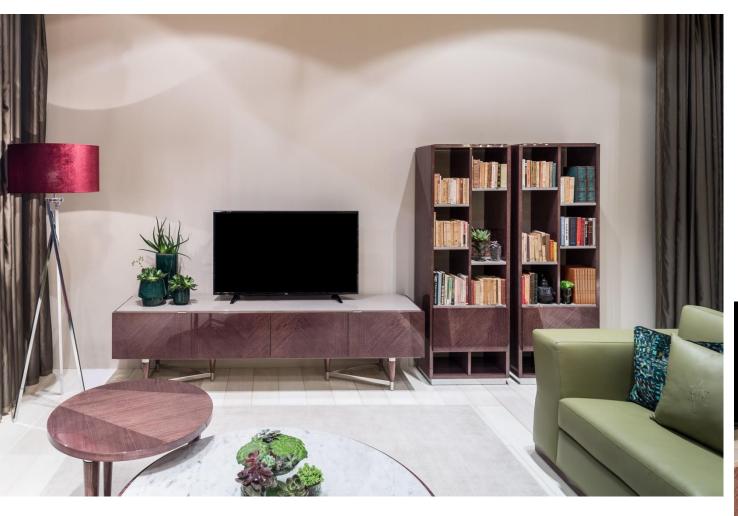

Madison Collection
designed by
Escribano

Studio

Escribano.

Madison Collection
designed by
Escribano

Studio

This collection is the perfect and elegant symbiosis that thoroughly respects the minimal detail that distinguishes the unique style. This was a collection accurately studied in all its lines and finishes, that were the result of a high production quality and experience inherent to ALEAL for decades. MADISON is a new contemporary, avanguarde product with noble veneers such as eucalyptus frisé. All materials are of high quality, which makes this collection the perfect and versatile ingredient to complement every home.