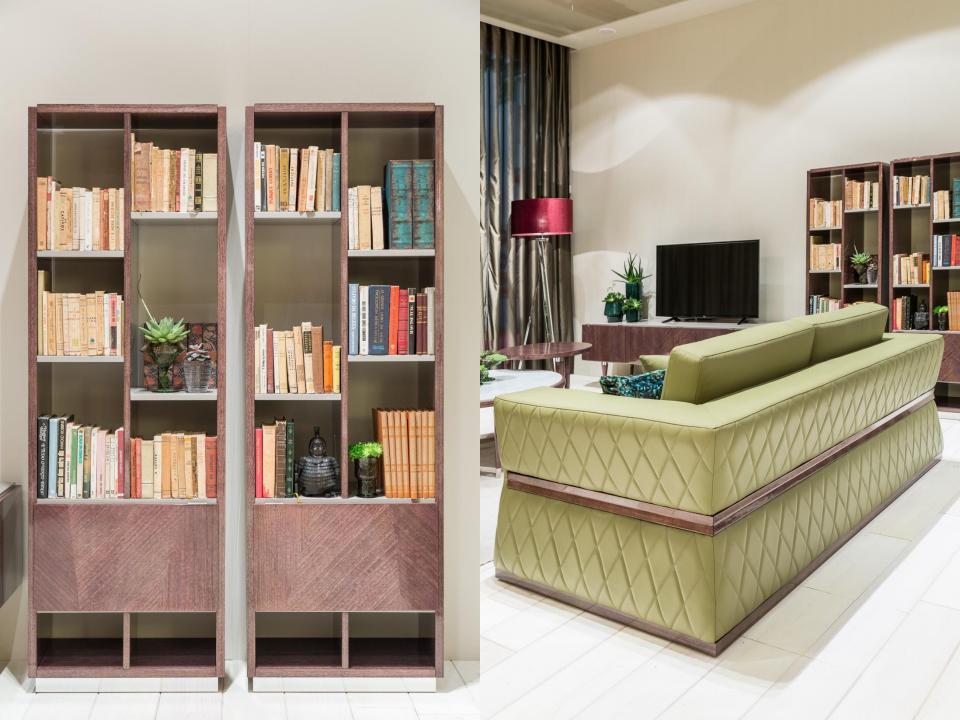

Madison Collection
designed by
Escribano

Studio

Escribano.

Madison Collection
designed by
Escribano

Studio

This collection is the perfect and elegant symbiosis that thoroughly respects the minimal detail that distinguishes the unique style. This was a collection accurately studied in all its lines and finishes, that were the result of a high production quality and experience inherent to ALEAL for decades. MADISON is a new contemporary, avanguarde product with noble veneers such as eucalyptus frisé. All materials are of high quality, which makes this collection the perfect and versatile ingredient to complement every home.