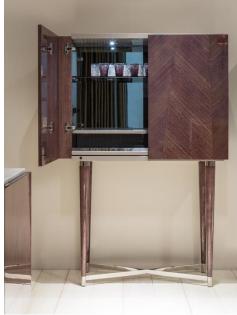

Madison Collection
designed by
Escribano

Studio

Escribano.

Madison Collection
designed by
Escribano

Studio

This collection is the perfect and elegant symbiosis that thoroughly respects the minimal detail that distinguishes the unique style. This was a collection accurately studied in all its lines and finishes, that were the result of a high production quality and experience inherent to ALEAL for decades. MADISON is a new contemporary, avanguarde product with noble veneers such as eucalyptus frisé. All materials are of high quality, which makes this collection the perfect and versatile ingredient to complement every home.