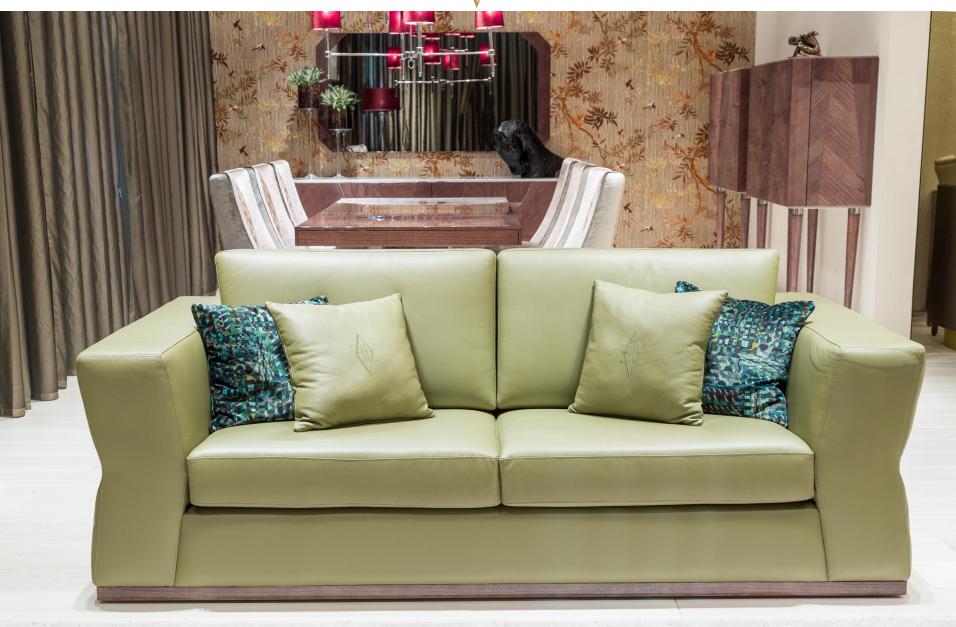

Madison Collection
designed by
Escribano

Studio

Escribano.

Madison Collection
designed by
Escribano

Studio

This collection is the perfect and elegant symbiosis that thoroughly respects the minimal detail that distinguishes the unique style. This was a collection accurately studied in all its lines and finishes, that were the result of a high production quality and experience inherent to ALEAL for decades. MADISON is a new contemporary, avanguarde product with noble veneers such as eucalyptus frisé. All materials are of high quality, which makes this collection the perfect and versatile ingredient to complement every home.