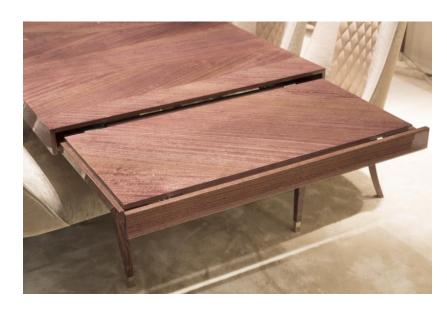

Madison Collection
designed by
Escribano

Studio

Escribano.

Madison Collection
designed by
Escribano

Studio

This collection is the perfect and elegant symbiosis that thoroughly respects the minimal detail that distinguishes the unique style. This was a collection accurately studied in all its lines and finishes, that were the result of a high production quality and experience inherent to ALEAL for decades. MADISON is a new contemporary, avanguarde product with noble veneers such as eucalyptus frisé. All materials are of high quality, which makes this collection the perfect and versatile ingredient to complement every home.