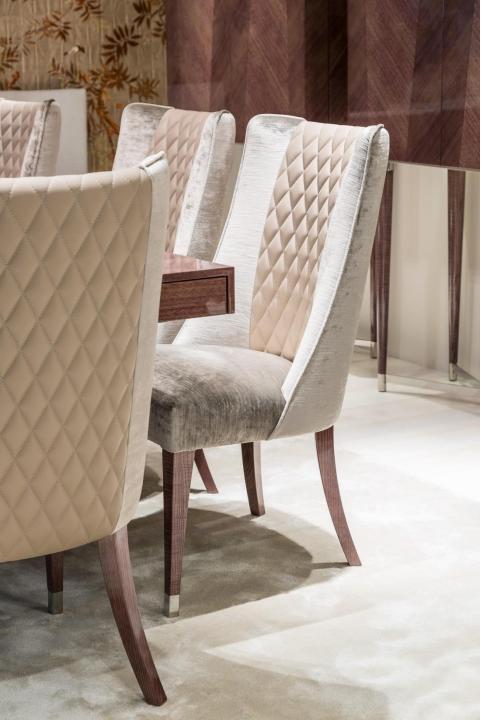

Madison Collection
designed by
Escribano

Studio

Escribano.

Madison Collection
designed by
Escribano

Studio

This collection is the perfect and elegant symbiosis that thoroughly respects the minimal detail that distinguishes the unique style. This was a collection accurately studied in all its lines and finishes, that were the result of a high production quality and experience inherent to ALEAL for decades. MADISON is a new contemporary, avanguarde product with noble veneers such as eucalyptus frisé. All materials are of high quality, which makes this collection the perfect and versatile ingredient to complement every home.