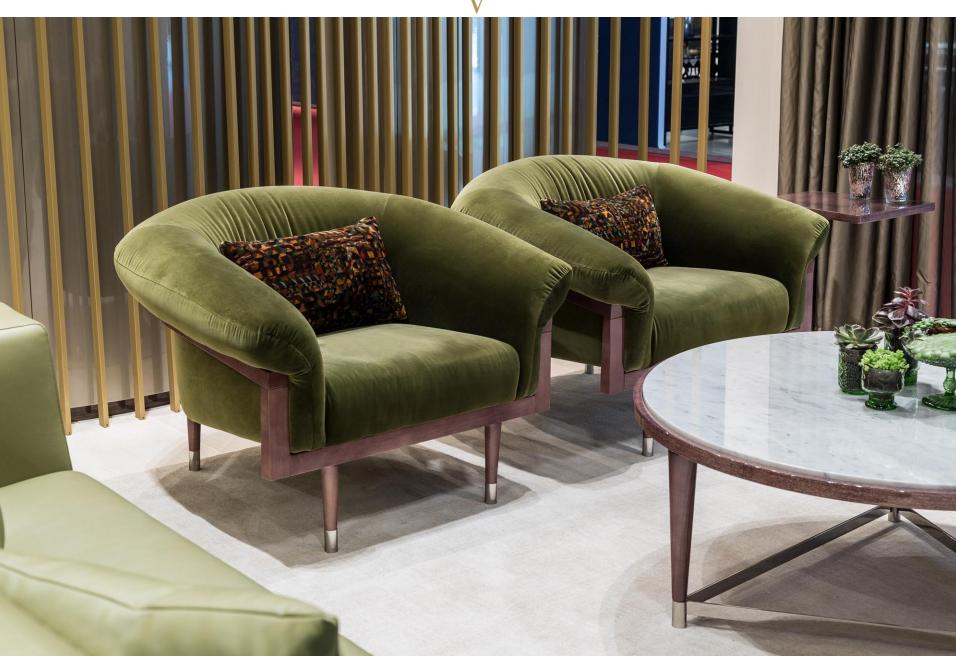

Madison Collection
designed by
Escribano

Studio

Escribano.

Madison Collection
designed by
Escribano

Studio

This collection is the perfect and elegant symbiosis that thoroughly respects the minimal detail that distinguishes the unique style. This was a collection accurately studied in all its lines and finishes, that were the result of a high production quality and experience inherent to ALEAL for decades. MADISON is a new contemporary, avanguarde product with noble veneers such as eucalyptus frisé. All materials are of high quality, which makes this collection the perfect and versatile ingredient to complement every home.