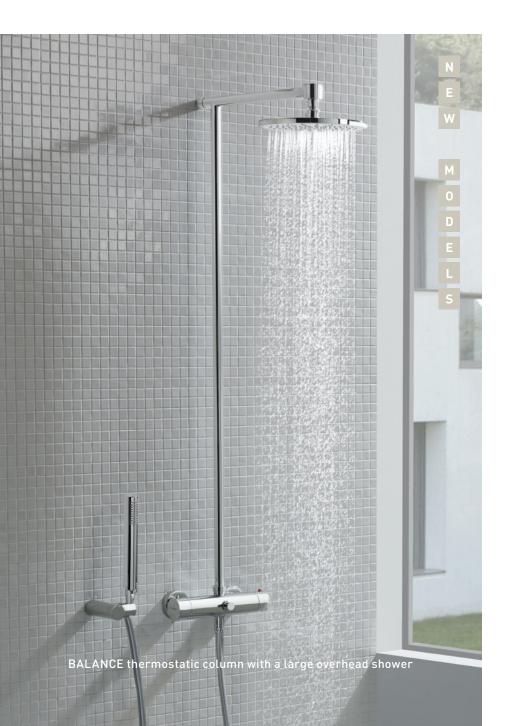

#### **BALANCE** Column

#### FEATURES:

Thermostatic mixer Large overhead shower (20cm) Handshower, shower holder and flexible shower hose included