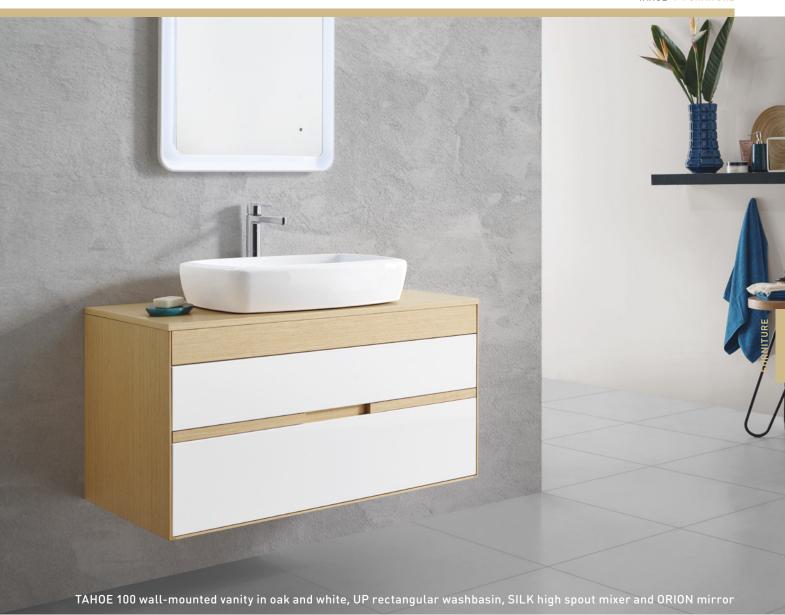

# TAHOE

WALL-MOUNTED

**TAHOE** 60

MEASUREMENTS:
600 x 456 x 490mm
FEATURES:
Two drawers

Two drawers
With or without countertop

**Z TAHOE** 80

MEASUREMENTS: 800 x 456 x 490mm FEATURES: Two drawers With or without countertop **TAHOE** 90

MEASUREMENTS: 900 x 456 x 490mm FEATURES: Two drawers With or without countertop **TAHOE** 100

MEASUREMENTS:
1000 x 456 x 490mm
FEATURES:
Two drawers
With or without countertop

## **TAHOE**

Mounting TYPE: Wall-mounted

**Measurements:** 600 / 800 / 900 / 1000 x 456 x 490mm

CoLours: White / Gray / Oak / Gray Wengue

FEATURES:

Compatible with recessed and countertop washbasins (with countertop)

 $\underline{Structure} \text{ in 16mm waterproof MDF:}$ 

lacquered in high-gloss polyurethane (white or gray); or lined with a natural wood composite veneer (oak) varnished on both sides with polyurethane

<u>Drawers</u> in 16mm particle board with front in waterproof MDF:

lacquered in high-gloss polyurethane (white or gray); or lined with a natural wood composite veneer (oak or gray wengue) varnished on both sides with polyurethane

Drawers with soft-close and a hidden sliding system:

with integrated handles on the drawers  $% \left( 1\right) =\left( 1\right) \left( 1\right)$ 

 $\underline{\textbf{Optional}}: \textbf{countertop in the same materials and finishes as the vanity unit's structure}$ 