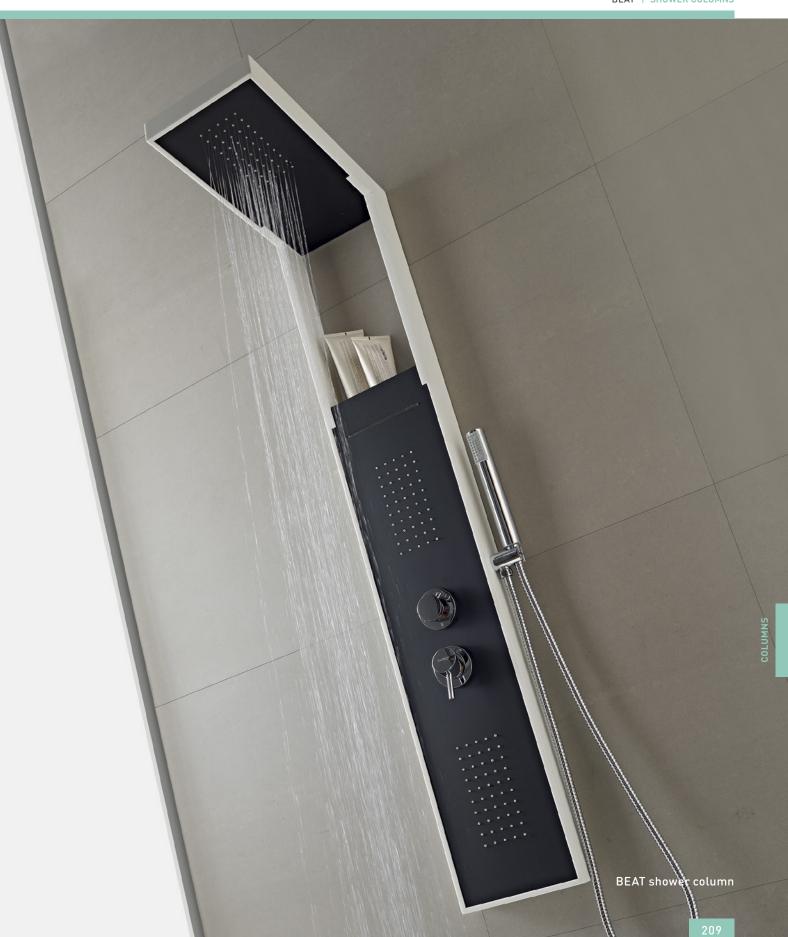

#### 5 BLOC Column

#### FEATURES:

Thermostatic mixer Large overhead shower (20cm) Handshower, shower holder and flexible shower hose included

#### **BALANCE** Column