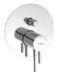

#### **BALANCE** Shower

#### FEATURES:

Single lever or thermostatic Handshower, shower holder and flexible shower hose included