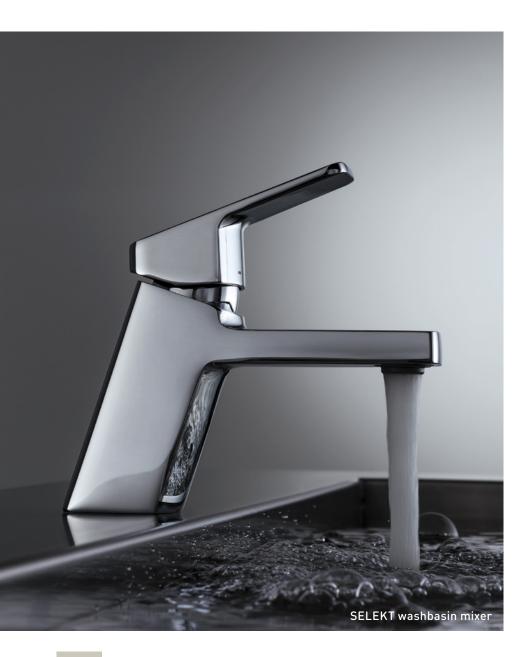

#### 1 SILK Washbasin

#### FEATURES:

Ecological ceramic cartdrige *due* With or without a high spout