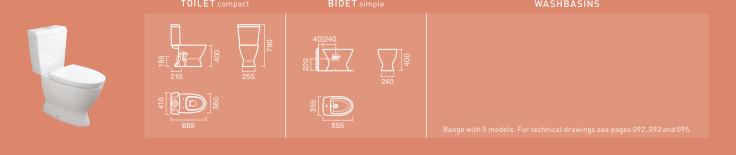

### Washbasins

MOUNTING TYPE:

Countertop / wall-mounted or recessed **FEATURES:** 

Collection with 5 models (see page 78)

### **Toilet** Compact

MEASUREMENTS:

665 x 410 x 790mm

FEATURES:

Dual flush mechanism 6/3l

### **3** Bidet

MEASUREMENTS:

555 x 355 x 400mm