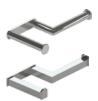

### 1 GRAB Rail

MEASUREMENTS: 380 x 100 x 380mm FEATURES: 90° Angled

Stainless steel tube

### 2 GRAB Rail

MEASUREMENTS:

800 x 100 x 380mm **FEATURES:** 

135° Angled Stainless steel tube

### 3 GRAB Rail

MEASUREMENTS:

380 x 100 x 630mm

Features: 90° Angled

90° Angled Stainless steel tube