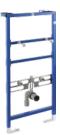

### 2 STANDARD Assembly set

### For: wall-mounted toilets

### FEATURES:

Cistern with dual flush mechanism and insulation included