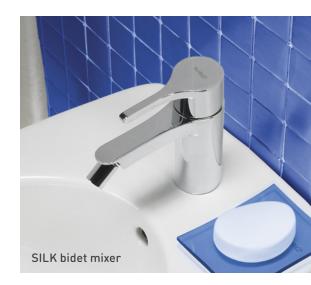

# SILK

30 MODELS

#### 2 SILK Bidet

#### FEATURES:

Ecological ceramic cartdrige due