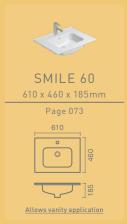

# SMILE

WALL-MOUNTED

Mounting Type: Wall-mounted

**M**EASUREMENTS:

1190 / 990 / 890 / 790 / 590 x 451 x 510mm

CoLours: Oak / Wengue

FEATURES:

<u>Structure</u> lined in melamine (oak or wengue) <u>Front / Drawer</u> in high-gloss lacquered MDF (white)

# 1 SMILE 60

MEASUREMENTS: 590 x 451 x 510mm FEATURES:

Two drawers
Compatible with:
SMILE 60 washbasin

## 2 **SMILE** 80

MEASUREMENTS: 790 x 451 x 510mm FEATURES:

Two drawers Compatible with: SMILE 80 washbasin

# **3 SMILE** 90

MEASUREMENTS: 890 x 451 x 510mm FEATURES:

Two drawers Compatible with: SMILE 90 washbasin

# **4 SMILE** 100

MEASUREMENTS: 990 x 451 x 510mm FEATURES:

Two drawers Compatible with: SMILE 100 washbasin

# **5 SMILE** 120

MEASUREMENTS: 1190 x 451 x 510mm FEATURES:

Two drawers Four internal drawers Compatible with: SMILE 120 washbasin