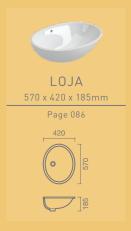

# LOJA

RECESSED

Mounting type: Recessed
Measurements: 570 x 420 x 185mm

Colours: White / Pergamon (subject to availability)

FEATURES: Without tap hole

Oval cut-out: 500 x 352mm