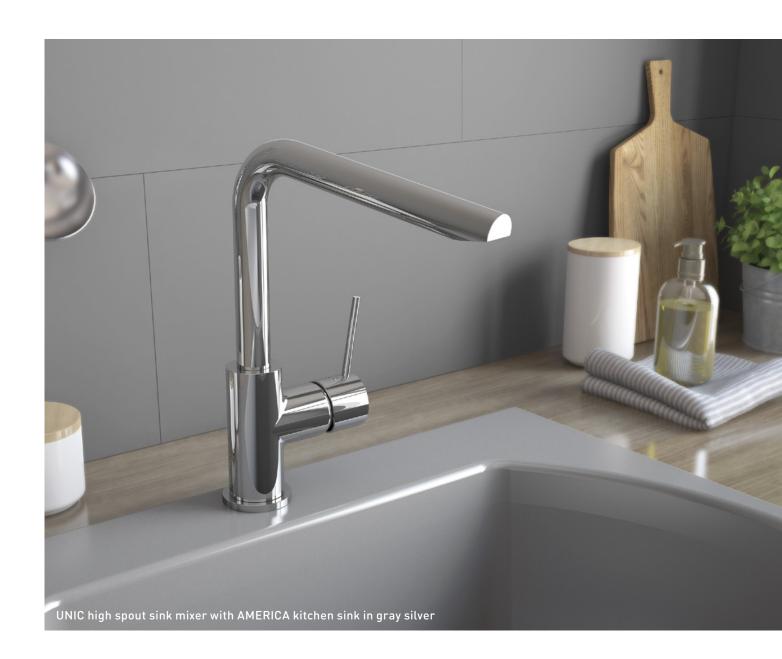

# ORBIT

MOUNTING TYPE: Countertop
MEASUREMENTS: 440 x 500 x 160mm
COLOURS: White
FEATURES:
Without tap hole

Ceramic waste cover included

ORBIT washbasins with UNIC high spout washbasin mixers

#### 6 UNIC Washbasin

UNIC high spout washbasin mixer