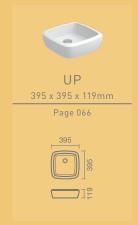

# UP Square

Mounting type: Countertop Measurements: 395 x 395 x 119mm

COLOURS: White FEATURES: Without tap hole