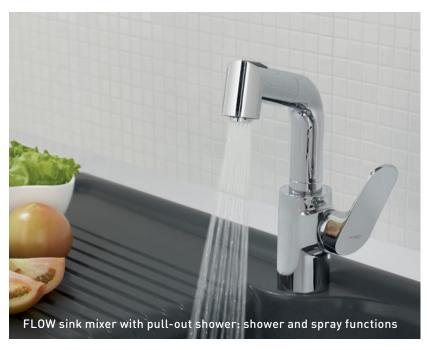

## 1 FLOW Washbasin

FEATURES:
Ceramic cartdrige

## 2 FLOW Washbasin

#### FEATURES:

Wall-mounted Ceramic cartdrige

## 3 FLOW Bidet

## **FEATURES:** Ceramic cartdrige

## 4 FLOW Shower

#### FEATURES:

Ceramic cartdrige Handshower, shower holder and flexible shower hose included

## 5 FLOW Bath