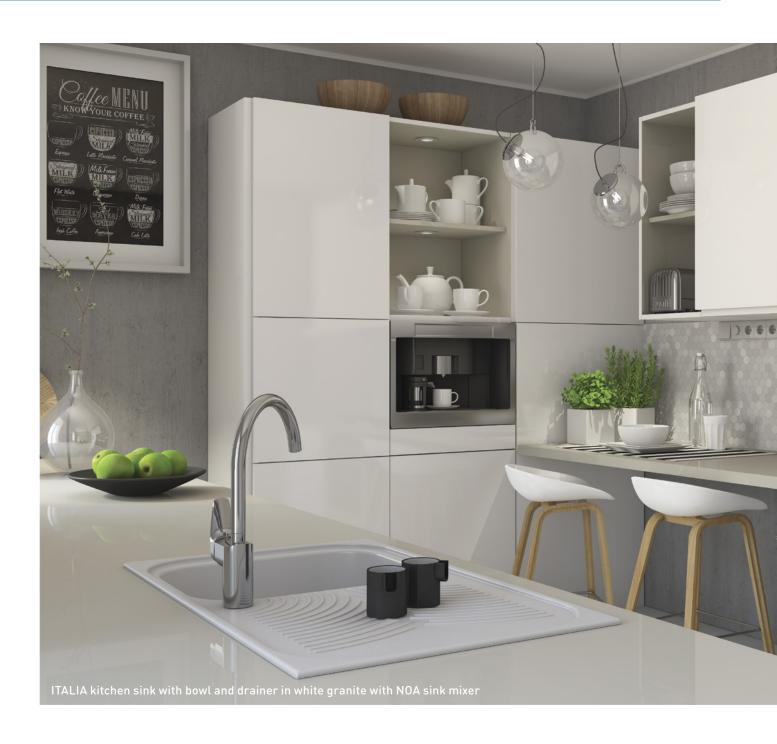

# CUP washbasin in countertop application

# CUP

COUNTERTOP

Mounting type: Countertop
Measurements: 410 x 350 x 145mm
Colours: White
FEATURES:
Without tap hole