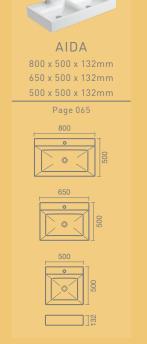

# AIDA

COUNTERTOP, WALL-MOUNTED AND VANITY RECESSED

# 1 AIDA Double

Mounting type: Countertop / Wall-mounted **Measurements:** 1000 x 500 x 132mm

Colours: White / Pergamon (subject to availability)

FEATURES:

With two bowls and tap holes Allows towel rail applications

### AIDA

Mounting type: Countertop / Wall-mounted

MEASUREMENTS:

800 x 500 x 132mm 650 x 500 x 132mm 500 x 500 x 132mm

CoLours: White / Pergamon (subject to availability)

FEATURES: With tap hole

Allows towel rail application