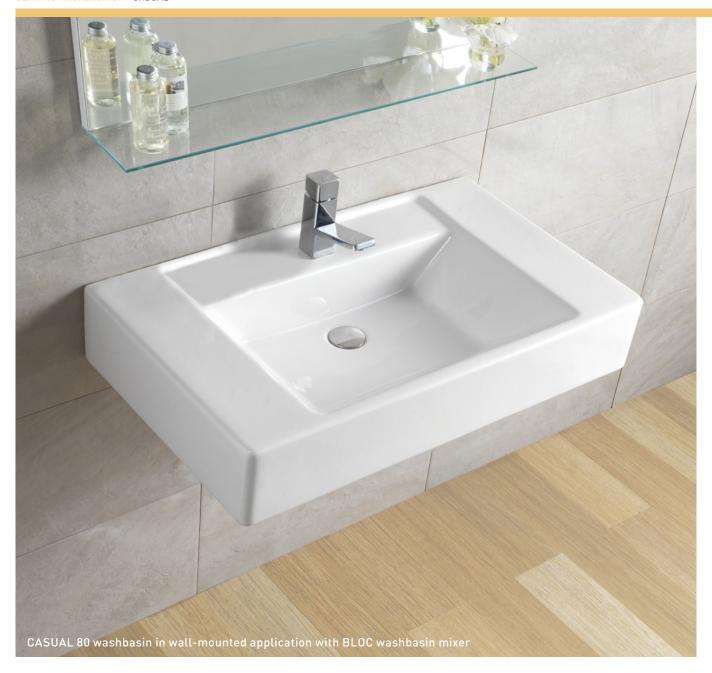

# CASUAL

COUNTERTOP, WALL-MOUNTED AND VANITY

MOUNTING TYPE:

Countertop, wall-mounted and vanity

MEASUREMENTS:

800 x 475 x 140mm

600 x 475 x 140mm

CoLours: White / Pergamon (subject to availability) FEATURES:

With tap hole

Compatible with CASUAL (page 148) vanity unit