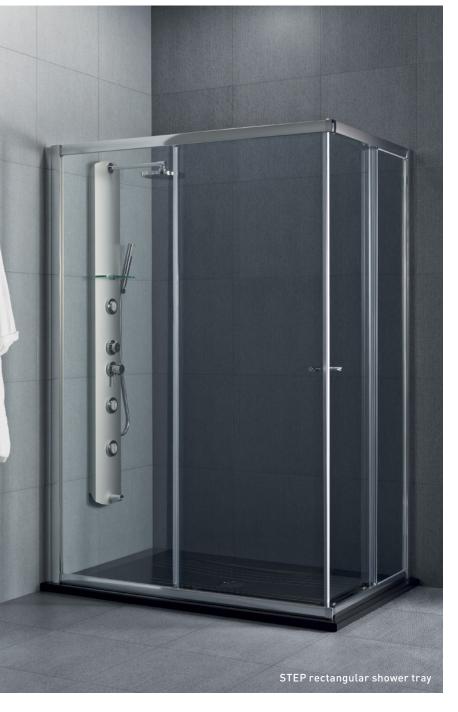

# SHOWER TRAYS

# **ROCKS**

## Typologies:

Self-Standing

CoLours: White / Anthracite / Black

#### **M**EASUREMENTS:

2000 / 1900 / 1800 / 1700 / 1600 / 1500 / 1400 / 1300 / 1200 / 1100 / 1000 / 900 x 900 x 30mm 2000 / 1900 / 1800 / 1700 / 1600 / 1500 / 1400 / 1300 / 1200 / 1100 / 1000 / 900 x 800 x 30mm 1600 / 1500 / 1400 / 1300 / 1200 / 1100 / 1000 / 900 x 700 x 30mm

#### FEATURES:

In Stonex®

Textured surface with an anti-slip effect

Extra-flat shower tray: ideal for application of Sanitana shower enclosures Siphoned Ø90 shower waste with stainless steel cover included