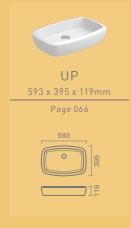

# UP Rectangular

Mounting type: Countertop
Measurements: 593 x 395 x 119mm

COLOURS: White FEATURES: Without tap hole