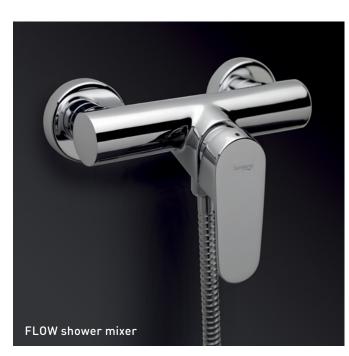

## 4 FLOW Shower

#### FEATURES:

Ceramic cartdrige Handshower, shower holder and flexible shower hose included