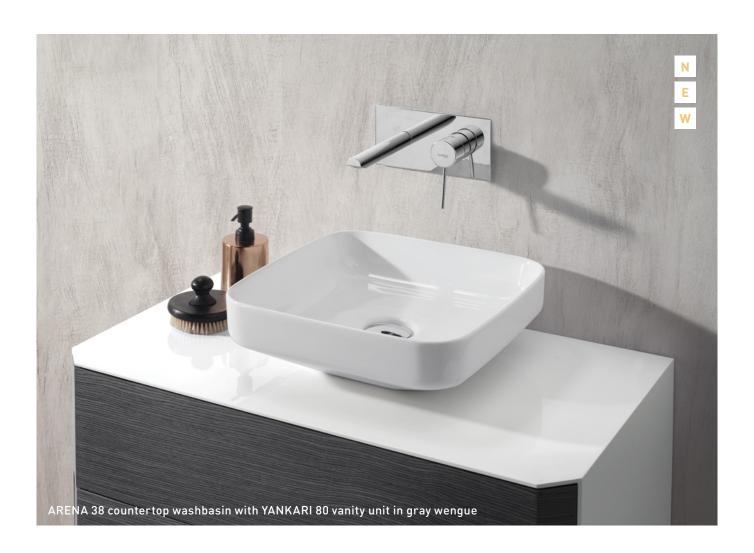

# **ARENA** Rectangular

MOUNTING TYPE: Countertop
MEASUREMENTS:
700 x 380 x 128mm
COLOURS: White
FEATURES:
Without tap hole

# **ARENA** Square

Mounting type: Countertop
Measurements:
380 x 380 x 128mm
Colours: White
Features:
Without tap hole

## **YANKARI**

Mounting type: Wall-mounted

**Measurements:** 600 / 800 / 900 / 1000 x 460 x 440 mm

CoLours: Wengue / Gray Wengue

FEATURES:

Compatible with countertop washbasins

Structure in 16mm waterproof MDF with an integral rim and 30mm countertop: