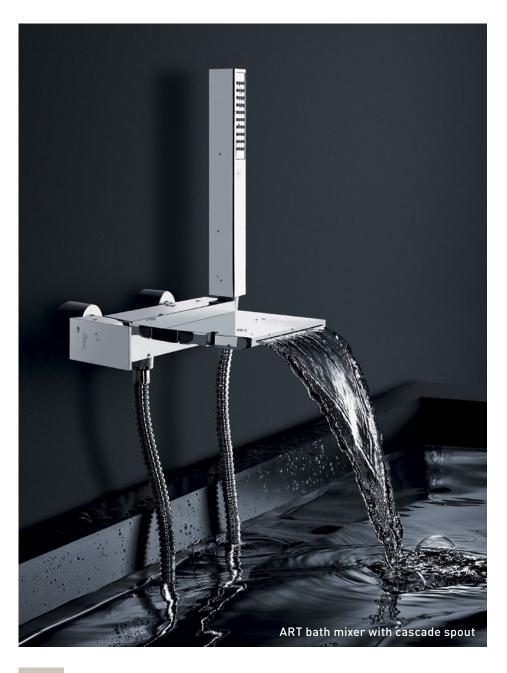

#### 7 ART Bath

#### FEATURES:

Cascade spout and ceramic cartdrige Handshower, shower holder and flexible shower hose included