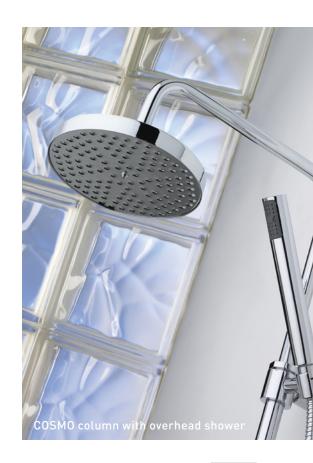

#### 10 SILK Column

#### FEATURES:

Large overhead shower [22,5cm] Ecological ceramic cartridge due Handshower, shower holder and flexible shower hose included