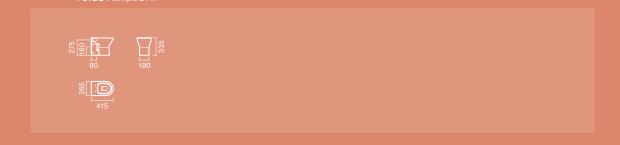

### Washbasins

MOUNTING TYPE:

Countertop / Wall-mounted MEASUREMENTS:

65: 650 x 430 x 168mm **57**: 570 x 430 x 168mm

### Washbasin Countertop

MEASUREMENTS:

**55**: 560 x 420 x 165mm

### **Washbasin** Recessed

MEASUREMENTS:

**70**: 700 x 465 x 155mm