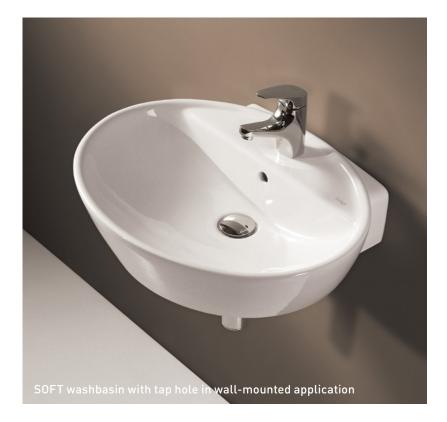

# SOFT

COUNTERTOP / WALL-MOUNTED

#### 1 SOFT

MOUNTING TYPE: Countertop / Wall-mounted
MEASUREMENTS: 575 x 455 x 165mm
COLOURS: White / Pergamon (subject to availability)
FEATURES:
With tap hole