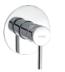

#### **BALANCE** Shower

#### FEATURES:

Single lever or thermostatic Handshower, shower holder and flexible shower hose included