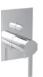

# MIXMI

COUNTERTOP / WALL-MOUNTED

 $\textcolor{red}{\textbf{Mounting type:}} \ \texttt{Countertop/Wall-mounted}$ 

MEASUREMENTS: 650 x 430 x 168mm 570 x 430 x 168mm Colours: White FEATURES:

**FEATURES:**With tap hole