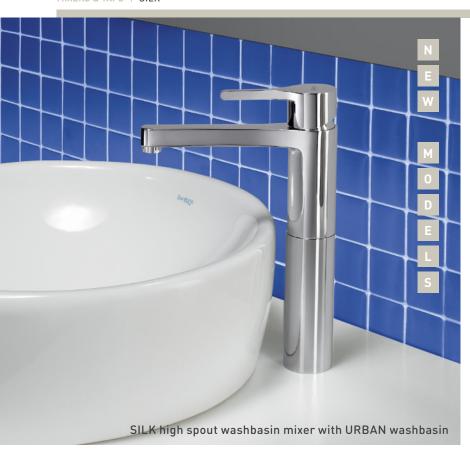

cascade spout Adjustable flow regulator





#### 5 ART Bidet

#### FEATURES:

Orientable spout
Ceramic cartdrige
Adjustable flow regulator



#### 6 ART Shower

#### FEATURES:

Ceramic cartdrige Handshower, shower holder and flexible shower hose included



#### 7 ART Bath

#### FEATURES:

Cascade spout and ceramic cartdrige Handshower, shower holder and flexible shower hose included





# BLOC

5 MODELS







#### 3 **BLOC** Shower

#### FEATURES:

Ceramic cartdrige Handshower, shower holder and flexible shower hose included



#### BLOC Bath

#### FEATURES:

Ceramic cartdrige Handshower, shower holder and flexible shower hose included



#### 5 BLOC Column

#### FEATURES:

Thermostatic mixer Large overhead shower (20cm) Handshower, shower holder and flexible shower hose included







# SILK

30 MODELS



#### 1 SILK Washbasin

#### FEATURES:

Ecological ceramic cartdrige *due* With or without a high spout



#### 3 SILK Washbasin

#### FEATURES:

Wall-mounted Ecological ceramic cartdrige *due* With long or short spout (22 and 13cm)





#### 5 SILK Bath

#### FEATURES:

Ecological ceramic cartdrige *due* Handshower, shower holder and flexible shower hose included



#### 2 SILK Bidet

#### FEATURES:

Ecological ceramic cartdrige due



#### 4 SILK Shower

#### FEATURES:

Ecological ceramic cartdrige *due* Handshower, shower holder and flexible shower hose included



#### 6 SILK Shower

#### FEATURES:

Ceramic or thermostatic cartdrige Round or square rosette Wall-mounted: 3 ways (1 function)



#### 7 SILK Shower

#### FEATURES:

Ceramic or thermostatic cartdrige Ro