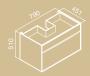

### **Washbasin** Recessed

MEASUREMENTS:

**70**: 700 x 465 x 155mm

# **GLAM** 70

With tap hole

Mounting type: Recessed and vanity
MEASUREMENTS: 700 x 465 x 155mm
Colours: White
FEATURES:
Extra-flat

Compatible with GLAM 70 (Page 146) vanity unit