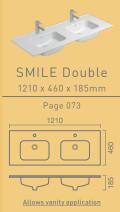

#### 1 SMILE

Mounting TYPE: Vanity

#### MEASUREMENTS:

1210 x 460 x 185mm (Double)

1010 x 460 x 185mm

910 x 460 x 185mm

810 x 455 x 185mm

610 x 460 x 185mm

CoLours: White

#### FEATURES:

Extra-flat

With tap holes

Compatible with SMILE (page 144) vanity unit

SMILE

VANITY