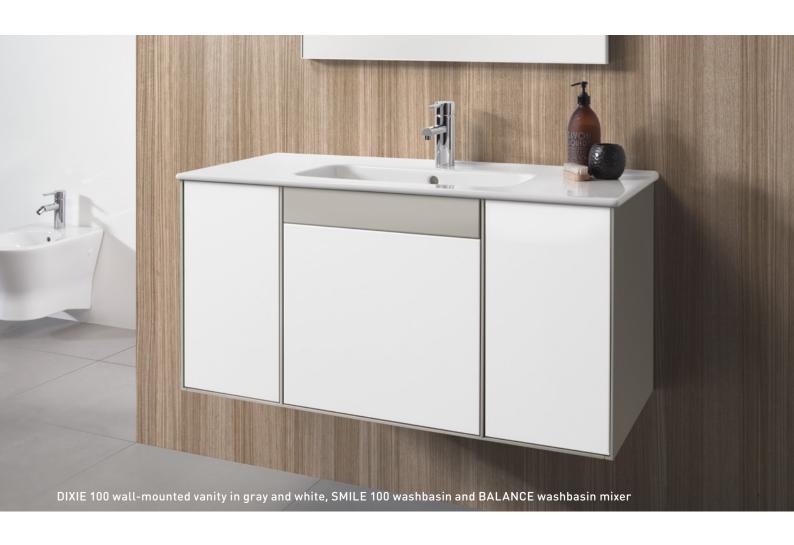

## **DIXIE**

Mounting type: Wall-mounted

**M**EASUREMENTS:

600 / 800 / 1000 x 456 x 490mm **Colours:** White / Gray / Oak

**F**EATURES

Compatible with recessed and countertop washbasins (with countertop)

Structure in 16mm waterproof MDF:

lacquered in high-gloss polyurethane (white or gray)

 $\underline{\text{Drawer}} \text{ in 16mm particle board with front in waterproof MDF:} \\$ 

lacquered in high-gloss polyurethane (white or gray); or lined with a natural wood composite veneer (oak) varnished on both sides with polyurethane

Drawers with soft-close and a hidden sliding system

Door(s) with spring hinges and a pressure-activated automatic opening system

Optional: countertop in the same materials and finishes as the vanity unit's structure