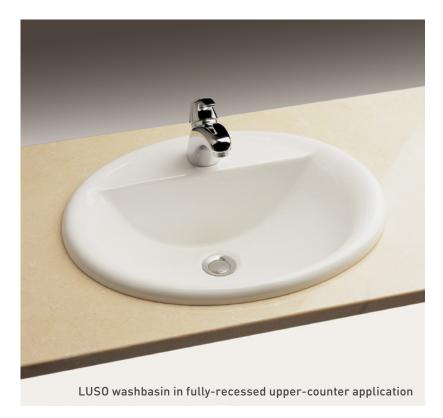

# LUS0

RECESSED

Mounting type: Recessed
MEASUREMENTS: 565 x 480 x 215mm

CoLours: White / Pergamon (subject to availability)

FEATURES: With tap hole

Oval cut-out: 540 x 445mm