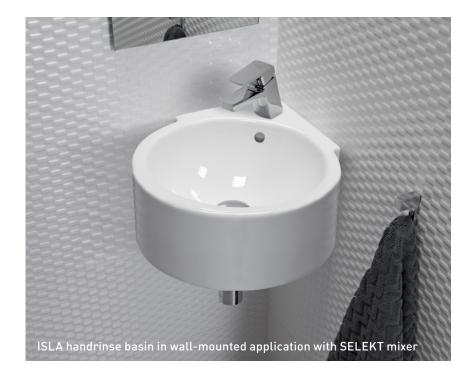

# ISLA

HANDRINSE BASIN

Mounting type: Wall-mounted
Measurements: 395 x 505 x 190mm
Colours: White

Colours: White Features: With tap hole