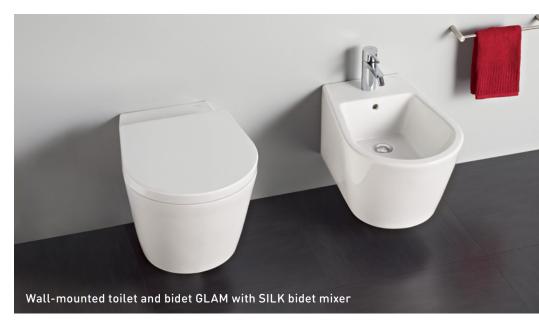

### GLAM

Typologies:

Compact BTW Wall-mounted

Colours:

White

FEATURES:

Ecological dual flush mechanism

Toilet seats & covers and bidet covers available in:

termodur with or without soft-close

# GLAM

COMPACT BTW
SIMPLE BTW
WALL-MOUNTED

# Wall-mounted bidet and toilet POP ART with BALANCE bidet mixer