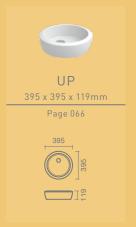

# UP Square

Mounting type: Countertop Measurements: 395 x 395 x 119mm

COLOURS: White FEATURES: Without tap hole

# 6 **UP** Circular

Mounting type: Countertop
Measurements: 395 x 395 x 119mm

Colours: White FEATURES: Without tap hole