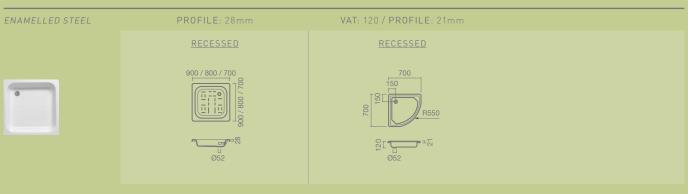

# SHOWER TRAYS

# **ROCKS**

## Typologies:

Self-Standing

CoLours: White / Anthracite / Black

#### **M**EASUREMENTS:

2000 / 1900 / 1800 / 1700 / 1600 / 1500 / 1400 / 1300 / 1200 / 1100 / 1000 / 900 x 900 x 30mm 2000 / 1900 / 1800 / 1700 / 1600 / 1500 / 1400 / 1300 / 1200 / 1100 / 1000 / 900 x 800 x 30mm 1600 / 1500 / 1400 / 1300 / 1200 / 1100 / 1000 / 900 x 700 x 30mm

#### FEATURES:

In Stonex®

Textured surface with an anti-slip effect

Extra-flat shower tray: ideal for application of Sanitana shower enclosures Siphoned Ø90 shower waste with stainless steel cover included