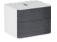

### Washbasins

MOUNTING TYPE:

Countertop / Wall-mounted MEASUREMENTS:

65: 650 x 430 x 168mm **57**: 570 x 430 x 168mm