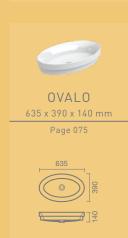

# OVALO

COUNTERTOP AND RECESSED

MOUNTING TYPE:

Countertop, recessed and semi-recessed

**Measurements:** 635 x 390 x 140mm

Colours: White / Pergamon (subject to availability)

FEATURES:

Without tap hole

Oval cut-out: 612 x 362mm