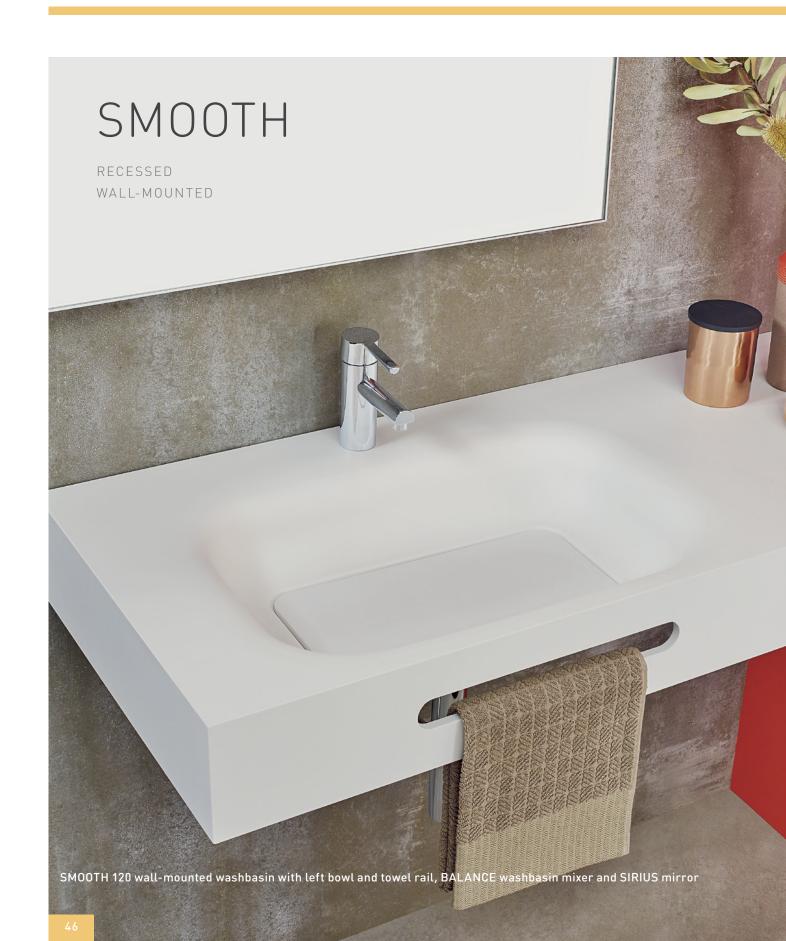

# 3 SMOOTH

MOUNTING TYPE: Wall-mounted

MEASUREMENTS:

1400 / 1200 / 1000 / 900 / 800 x 530 x 150mm

COLOURS: White FEATURES:
In solid surface

Bowl: central / left / right With or without tap hole With or without towel rail

SMOOTH 120 wall-mounted washbasin with left bowl and towel rail, BALANCE washbasin mixer and SIRIUS mirror