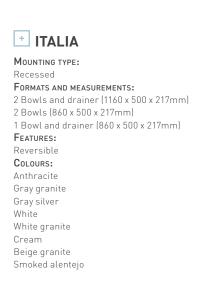

# CUP washbasin in countertop application

# CUP

COUNTERTOP

Mounting type: Countertop
Measurements: 410 x 350 x 145mm
Colours: White
FEATURES:
Without tap hole

# POP ART / KAPA

COUNTERTOP / WALL-MOUNTED
RECESSED
HANDRINSE BASIN

#### POP ART / KAPA

**MOUNTING TYPE:** Countertop / Wall-mounted **MEASUREMENTS:** 

620 x 485 x 185mm 570 x 485 x 185mm 505 x 440 x 185mm

202 X 440 X 183111

White / Pergamon (subject to availability)
FEATURES:

With tap hole

Pedestal (only for JAZZ / KAPA 62 and 57) and siphon cover available

#### POP ART / KAPA Recessed

Mounting type: Recessed
Measurements: 585 x 495 x 185mm

Colours:

White / Pergamon (subject to availability)

**FEATURES:** With tap hole Oval cut-out: 540 x 445mm

#### POP ART / KAPA Handrinse

**Mounting type:** Countertop / Wall-mounted **Measurements:** 400 x 350 x 170mm

Colours:

White / Pergamon (subject to availability)

FEATURES: With tap hole

# MIXMI

COUNTERTOP / WALL-MOUNTED

 $\textcolor{red}{\textbf{Mounting type:}} \ \texttt{Countertop/Wall-mounted}$ 

MEASUREMENTS: 650 x 430 x 168mm 570 x 430 x 168mm Colours: White FEATURES:

**FEATURES:**With tap hole

# ONDA

HANDRINSE BASIN

Mounting type: Wall-mounted MEASUREMENTS: 400 x 275 x 160mm

CoLours: White / Pergamon (subject to availability)

**FEATURES:**With tap hole
Vitrified lateral

# ISLA

HANDRINSE BASIN

Mounting type: Wall-mounted
Measurements: 395 x 505 x 190mm
Colours: White

Colours: White Features: With tap hole

#### 1 POP Assymetric

**MOUNTING TYPE:** Countertop / wall-mounted **MEASUREMENTS:** 580 x 455 x 175mm

Colours: White Features:

With tap hole (to the left or right)
Pedestal and siphon cover available