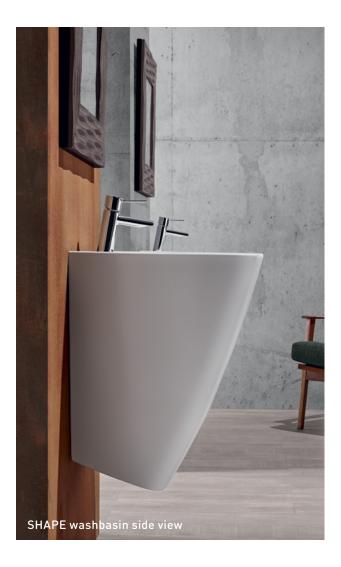

# **SHAPE**

MOUNTING TYPE: Wall-mounted
MEASUREMENTS: 515 x 480 x 600mm
COLOURS: White
FEATURES:
With tap hole