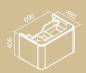

# SMILE

WALL-MOUNTED

Mounting Type: Wall-mounted

**M**EASUREMENTS:

1190 / 990 / 890 / 790 / 590 x 451 x 510mm

CoLours: Oak / Wengue

FEATURES:

<u>Structure</u> lined in melamine (oak or wengue) <u>Front / Drawer</u> in high-gloss lacquered MDF (white)

# **5 SMILE** 120

MEASUREMENTS: 1190 x 451 x 510mm FEATURES:

Two drawers Four internal drawers Compatible with: SMILE 120 washbasin