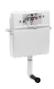

### 2 STANDARD Assembly set

### For: wall-mounted toilets

### FEATURES:

Cistern with dual flush mechanism and insulation included

### 6 STANDARD Cistern

### For: simple toilet / simple toilet BTW FEATURES:

Cistern with dual flush 3/6l mechanism and insulation included