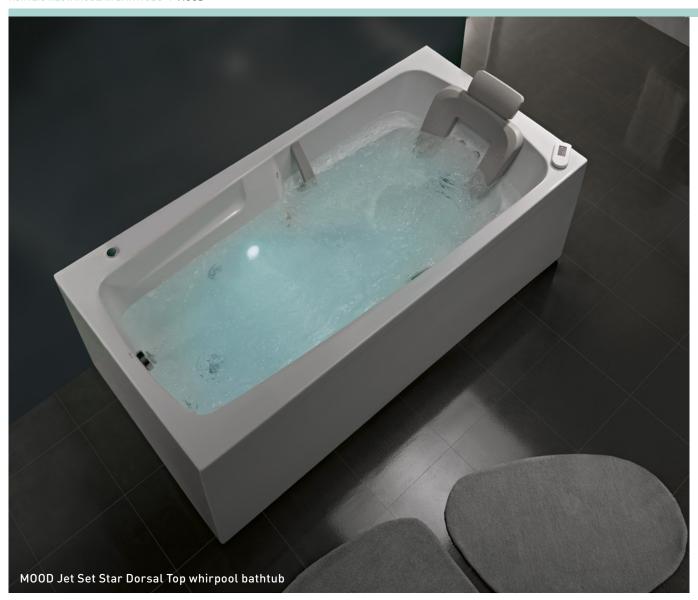

# QUATTRO

QUATTRO 80 washbasin in countertop application

COUNTERTOP / WALL-MOUNTED HANDRINSE BASIN

# 1 QUATTRO

**Mounting type:** Countertop / Wall-mounted **Measurements:** 

800 x 495 x 120mm 635 x 445 x 120mm

**Colours:** White / Pergamon (subject to availability)

FEATURES: With tap hole

Allows towel rail application