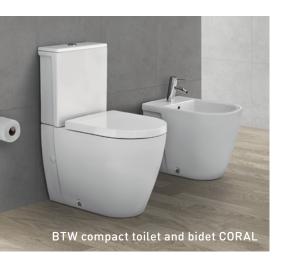

### **CORAL**

### Typologies:

Compact BTW

Wall-mounted

Colours:

White

FEATURES:

Ecological dual flush mechanism Toilet seats & covers available in: termodur with or without soft-close

### Toilet Compact BTW

CORAL

WALL-MOUNTED