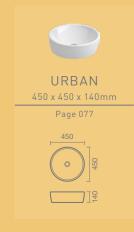

# URBAN

COUNTERTOP

#### **URBAN**

Mounting type: Countertop
Measurements:

450 x 450 x 165mm (with tap hole) 450 x 450 x 140mm (without tap hole)

CoLours: White / Pergamon (subject to availability)

FEATURES:

With or without tap hole