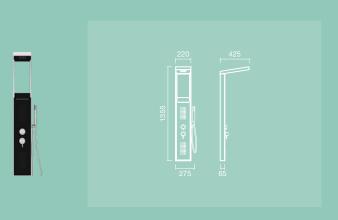

|                  |                      |                      |  |  |  |
| PANEL<br>Lacquered Baydur® with a high gloss finish                                            |                  |                  |                      |                      |  |  |  |
| STRUCTURE Stainless steel                                                                      |                  |                  |                      |                      |  |  |  |
| STRUCTURE Solid surface (LG HI-Macs®)                                                          |                  |                  |                      |                      |  |  |  |



# MODELS AND DRAWINGS

HYDRO MASSAGE AND SHOWER COLUMNS / QUICK GUIDE AND TECHNICAL DRAWINGS

EDGE YN BLACK Dorsal YN BLACK Max





FLEX Round Page 212

LEX Square Page 212





LOOK Page 214





### REFUGE OF WELL-BEING

Now you can enjoy the ultimate experience of well-being in the comfort of your own bathroom. Modern and elegant, our bathtubs stand out for their comfort and functionality, providing you with a place to evade and relax.





















## CUBIC

### ACRYLIC



### MEASUREMENTS:

1800 / 1700 / 1600 x 800mm 1700 / 1600 x 750mm 1700 / 1600 / 1500 / 1400 x 700mm

1/00/ 1800/ 1300/ 1400 x /00

#### CAPACITY:

265 / 224 / 211 / 206 / 201 / 186 / 172 / 164 / 143 liters

### WHIRPOOL SYSTEMS:

HID Digital

HID Dorsal

Multijet Digital

Multijet Dorsal

Jet Set Star Basic and Top

Jet Set Star Dorsal Basic and Top

### FEATURES:

Support feet, galvanized steel support frame and panels (requires the u