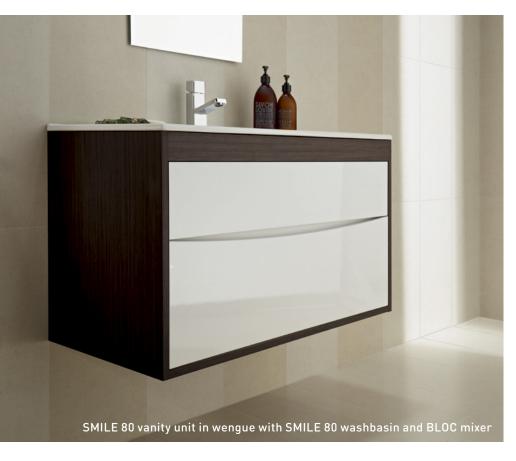

# SMILE

WALL-MOUNTED

Mounting Type: Wall-mounted

**M**EASUREMENTS:

1190 / 990 / 890 / 790 / 590 x 451 x 510mm

CoLours: Oak / Wengue

FEATURES:

<u>Structure</u> lined in melamine (oak or wengue) <u>Front / Drawer</u> in high-gloss lacquered MDF (white)

Drawers with a broad storage area inside

Complies with requirements under the EN 14749-2005 standard

## 2 **SMILE** 80

MEASUREMENTS: 790 x 451 x 510mm FEATURES:

Two drawers Compatible with: SMILE 80 washbasin