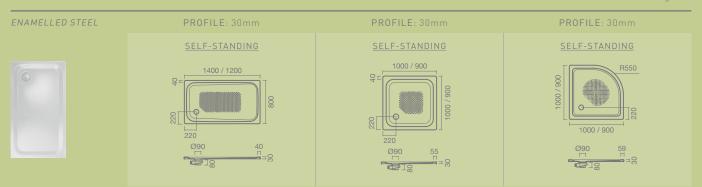

# SHOWER TRAYS

# **ROCKS**

## Typologies:

Self-Standing

CoLours: White / Anthracite / Black

#### **M**EASUREMENTS:

2000 / 1900 / 1800 / 1700 / 1600 / 1500 / 1400 / 1300 / 1200 / 1100 / 1000 / 900 x 900 x 30mm 2000 / 1900 / 1800 / 1700 / 1600 / 1500 / 1400 / 1300 / 1200 / 1100 / 1000 / 900 x 800 x 30mm 1600 / 1500 / 1400 / 1300 / 1200 / 1100 / 1000 / 900 x 700 x 30mm

#### FEATURES:

In Stonex®

Textured surface with an anti-slip effect

Extra-flat shower tray: ideal for application of Sanitana shower enclosures Siphoned Ø90 shower waste with stainless steel cover included