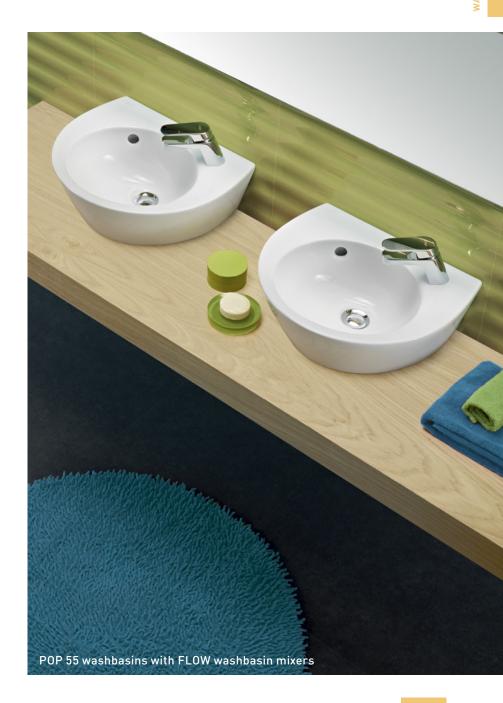

#### 1 POP Assymetric

**MOUNTING TYPE:** Countertop / wall-mounted **MEASUREMENTS:** 580 x 455 x 175mm

Colours: White Features:

With tap hole (to the left or right)
Pedestal and siphon cover available

#### 2 POP

**Mounting type:** Countertop / wall-mounted **Measurements:** 

600 x 450 x 175mm 555 x 460 x 175mm 500 x 425 x 175mm

CoLours: White

FEATURES:

With or without tap hole (*POP 55*) Pedestal and siphon cover available

#### 3 POP Handrinse basin

**Mounting type:** Countertop / wall-mounted **Measurements:** 450 x 375 x 175mm

Colours: White Features:

With or without tap hole

#### POP Handrinse basin

Mounting type: Countertop / wall-mounted Measurements: 360 x 320 x 170mm Colours: White

FEATURES: With tap hole

# POP

COUNTERTOP / WALL-MOUNTED HANDRINSE BASIN