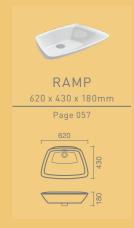

# RAMP

COUNTERTOP

Mounting type: Countertop
Measurements: 620 x 430 x 180mm
Colours: White

FEATURES:
Without tap hole