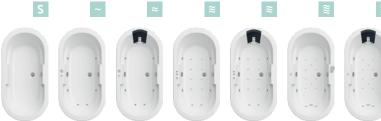

# □ DROP

MOUNTING TYPE: Wall-mounted
MEASUREMENTS: 700 x 350 x 154mm
COLOURS: White
FEATURES: