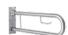

### 8 FOLDING Rail

**GRAB** Rail

**M**EASUREMENTS:

Stainless steel tube

FEATURES:

375 / 495 / 625 x 70 x 100mm

MEASUREMENTS:

800 x 100 x 310mm

FEATURES:

Toilet grab rail Toilet-roll holder Stainless steel tube