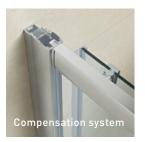

SION

MOUNTING TYPE:

Quadrant / Between-walls

FEATURES:

Height: 1900mm

8mm tempered safety glass

Stainless steel structure with PVD treatment (anti-corrosion effect)

Suspended sliding door system

Equipped with a base profile and a magnetic fastening device

Adjustable up to +50mm on site (rectangular and between-walls enclosures)



# VISION

SHOWER ENCLOSURES





### VISION Measurements

800 x 800/900 x 900mm

#### Rectangular

Front panels: 1200/1400/1500/1600/ 1700/1800/1900mm Side panels:

700/750/800/900mm

### Between-walls

Front panels: 1200/1400/1500/1600/1700/ 1750/1800/1850/1900mm



Rectangular (Reversible) Between-walls (Reversible)











# O TO LOCATOR OF

# STEP

SHOWER ENCLOSURES







Quadrant Square Rectangular (*Reversible*) Between-walls (*Reversible*)











### 

#### MOUNTING TYPE:

Quadrant / Between-walls

#### FEATURES:

Height: 1950mm

Teflon sliding system with a light and silent movement Integrated compensation system up to 50mm

(between-walls models)

Suspended lower tabs facilitate cleaning

Compatible with all of Sanitana's shower trays

6mm tempered safety glass

Completely watertight

Chromed handles

Reversible

### **STEP** Measurements

#### Quadrant

800 x 800/900 x 900/1000 x 1000mm

#### Square

700 x 700/800 x 800/900 x 900/1000 x 1000mm

#### Rectangular (Reversible)

900 x 720/750mm

1000/1200/1400/1600/1700 x 700mm

1000/1100/1200/1300/1400/1500/1600/1700/1800 x 800mm

#### Between-walls (Reversible)

1000/1100/1200/1300/1400/1500/1600/1700/1800mm

# STEP

BATH SCREENS



### **STEP**

#### FEATURES:

Integrated