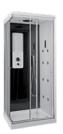

x 2135mm (<u>Basic</u> and <u>Tech</u>) 1000 x 800 x 2135mm 1200 x 800 x 2135mm

### FEATURES:

Large overhead shower and handshower included
Sliding door opening system with 6mm safety tempered glass

 $Lacquered\ aluminium\ panels\ (black\ and\ white)\ with\ chromed\ or\ white\ lacquered\ profiles\ Cabin\ shower\ stool\ in\ solid\ surface\ available\ (optional)$ 

Wall-mounted shelf included



















### 1 SMART

#### FEATURES:

Pulverization system 8 Adjustable hydro massage jets: rain and pulsating effect Thermostatic mixer and 5 function selector



# 2 SMART Tech

#### FEATURES:

Pulverization system 8 Adjustable hydro massage jets: rain and pulsating effect Radio system and LED lighting Function control digital touchscreen panel Thermostatic mixer and 5 function selector



# 3 SMART Wellness

### FEATURES:

Pulverization system 8 Triple function adjustable hydro massage jets: rain, pulsating and nebulizing effect Hydro sauna system with 3 steam climates Aromatherapy Radio system and LED lighting Function control digital touchscreen panel Thermostatic mixer and 5 function selector



# MODELS AND INFORMATION

HYDRO MASSAGE SHOWER CABINS / PROGRAMS AND THERAPIES

#### EXPERIENCE OF WELL-BEING

All our cabins offer full-body massage and/or localized massage, using adjustable jets placed at strategic points such as lower neck, lumbar, dorsal, thighs and/or calves. Cabins equipped with the hydro sauna system use the endless revitalizing power of steam, known since early times as a pillar of well-being. Creating a warm and humid atmosphere, they produce a smooth