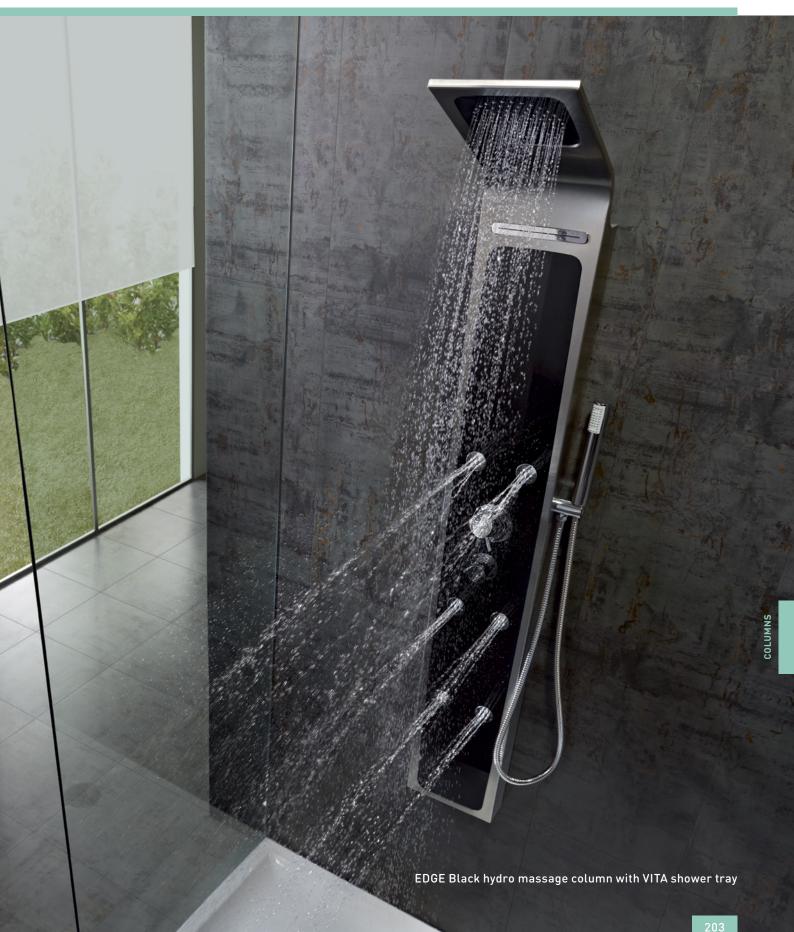

#### FEATURES:

For application with shower trays

Large overhead shower

3 Adjustable triple function hydro massage jets:

rain, pulsating and nebulizing effect

Handshower included

4 Hydro massage functions selector

Thermostatic mixer

Integrated shelf for small objects Structure in solid surface (LG HI-Macs®)

Connections to the network: 150mm between axis (maximum)











# EDGE

#### HYDRO MASSAGE COLUMN



### **EDGE**

#### MEASUREMENTS:

1625 x 220 x 365mm

#### FEATURES:

For application with shower trays
Large overhead shower
6 Double hydro massage jets:
rain and nebulizing effect
Handshower included
Cascade shower spout
5 Hydro massage functions selector
Thermostatic mixer
6mm tempered glass
Structure in stainless steel
Connections to the network: standard

















# YN BLACK

HYDRO MASSAGE COLUMN



### **YN BLACK**

#### FEATURES:

Panel in stainless steel Handshower included Connections to the network: standard

### 1 YN BLACK Dorsal

#### **Measurements:** 1250 x 230 x 265mm FEATURES:

For application with shower trays 4 Adjustable hydro massage jets: pulsating effect Triple function handshower included Single lever mixer Shower rail with glide element

















## 2 YN BLACK Max

**Measurements:** 1480 x 230 x 480mm FEATURES:

For application with shower trays or bathtubs 6 Adjustable hydro massage jets: pulsating effect Adjustable large overhead shower Thermostatic mixer

5 Hydro massage functions selector Lower water outlet

















# YN

#### HYDRO MASSAGE COLUMN

### **YN BLACK**

#### FEATURES:

Panel in stainless steel Han