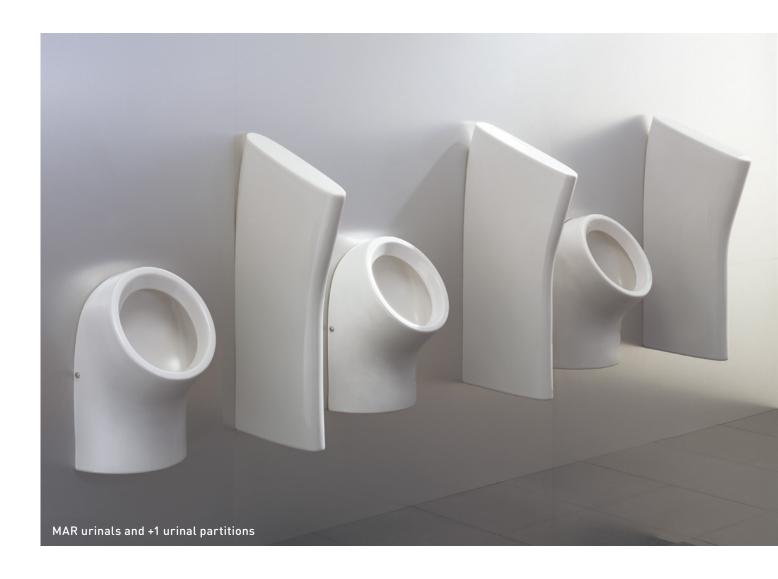

# MAR

1 MODEL

# 1 MAR

### MEASUREMENTS:

315 x 295 x 515mm

### FEATURES:

Horizontal water inlet and outlet Siphon, rubber connector and fixing kit included

# +1 Partition

MEASUREMENTS: 440 x 90 x 850mm FEATURES: Urinal partition Fixing kit included