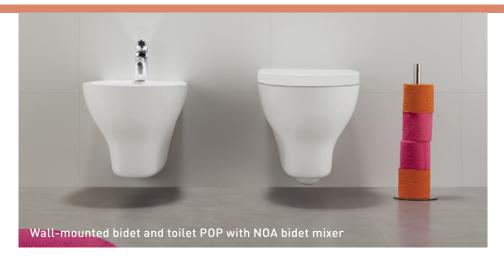

m 6/3l



### **3** Bidet

MEASUREMENTS:

555 x 355 x 400mm







# KAPA

COMPACT SIMPLE



### **KAPA**

Typologies:

Compact / Simple

Colours:

White / Pergamon (subject to availability)

FEATURES

Dual flush mechanism 6/3l

<u>Toilet seats & covers</u> available in: termodur with or without soft-close 62 and 57 washbasins compatible with KAPA pedestal

62, 57 and 50 washbasins compatible with KAPA siphon cover

### Washbasins

MOUNTING TYPE:

Countertop / Wall-mounted **FEATURES:** 

Collection with 7 models (see page 81)



### 2 Toilet Compact

MEASUREMENTS:

640 x 365 x 785mm

FEATURES:

Horizontal or vertical outlet



### **3 Toilet** Simple

MEASUREMENTS:

545 x 350 x 395mm

FEATURES:

Horizontal or vertical outlet



### **Bidet** Simple

**MEASUREMENTS:** 525 x 350 x 395mm









Typologies:

Compact / Simple / Wall-mounted

Colours:

White **FEATURES:** 

<u>Toilet seats & covers</u> available in: PP or termodur with or without soft-close 60, 58, 55 and 50 washbasins compatible with POP pedestal and siphon cover

# POP

COMPACT
SIMPLE
WALL-MOUNTED











6 Bidet Wall-mounted
Measurements:

530 x 350 x 400mm







# GRECIA

### COMPACT

### Washbasins

MOUNTING TYPE:

Wall-mounted or recessed

MEASUREMENTS:

**70**: 730 x 610 x 335mm

**65**: 645 x 565 x 310mm

**56**: 575 x 480 x 235mm (*recessed*)

FEATURES:

70 / 65 compatible with GRECIA pedestal



### **Toilet** Compact

MEASUREMENTS:

730 x 495 x 795mm

FEATURES:

Horizontal or vertical outlet



### 3 Bidet

MEASUREMENTS:

630 x 405 x 390mm





### **GRECIA**

Typologies:

Compact

Colours:

Whi