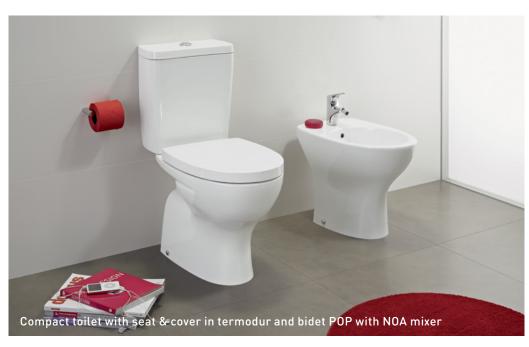

### **Bidet** Simple

**MEASUREMENTS:** 525 x 350 x 395mm

Typologies:

Compact / Simple / Wall-mounted

Colours:

White **FEATURES:** 

<u>Toilet seats & covers</u> available in: PP or termodur with or without soft-close 60, 58, 55 and 50 washbasins compatible with POP pedestal and siphon cover

# POP

COMPACT
SIMPLE
WALL-MOUNTED

6 Bidet Wall-mounted
Measurements:

530 x 350 x 400mm