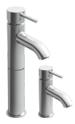

# MIXMI

COUNTERTOP / WALL-MOUNTED

 $\textcolor{red}{\textbf{Mounting type:}} \ \texttt{Countertop/Wall-mounted}$ 

MEASUREMENTS: 650 x 430 x 168mm 570 x 430 x 168mm Colours: White FEATURES:

**FEATURES:**With tap hole