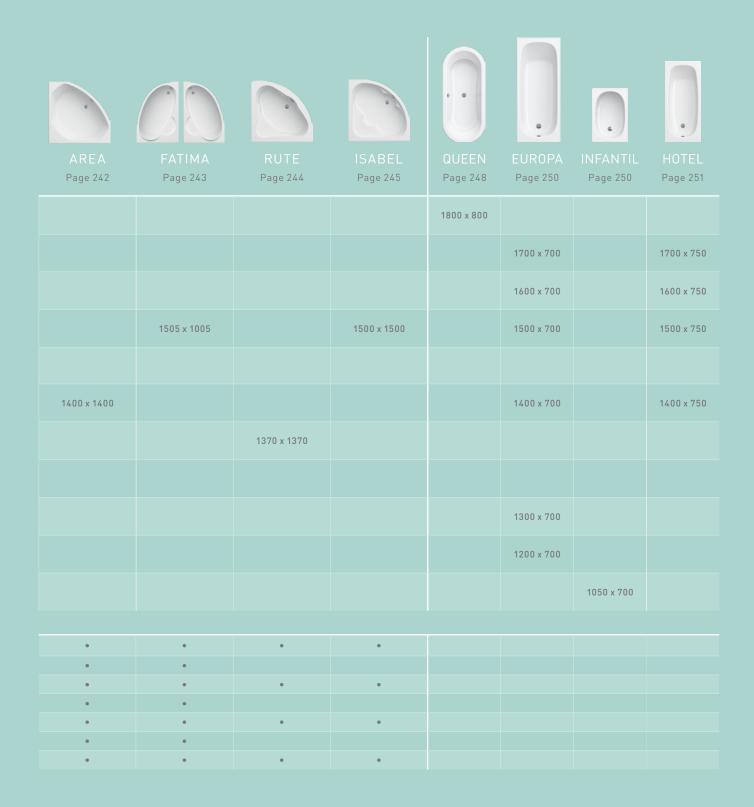

# GLAM

COUNTERTOP
RECESSED / VANITY

# **GLAM** 55

MOUNTING TYPE: Countertop
MEASUREMENTS: 560 x 420 x 165mm
COLOURS: White
FEATURES:
With tap hole

# **GLAM** 70

With tap hole

Mounting type: Recessed and vanity
MEASUREMENTS: 700 x 465 x 155mm
Colours: White
FEATURES:
Extra-flat

Compatible with GLAM 70 (Page 146) vanity unit

# WAVE

COUNTERTOP / WALL-MOUNTED

 $\textbf{Mounting type:} \ \mathsf{Countertop} \ \mathsf{/} \ \mathsf{Wall-mounted}$ 

Measurements: 500 x 450 x 145mm

CoLours: White / Pergamon (subject to availability)

FEATURES:

With or without tap hole

# **ANCORA**

MOUNTING TYPE: Countertop / Wall-mounted
MEASUREMENTS: 450 x 450 x 123mm
COLOURS: White / Pergamon (subject to availability)
FEATURES:

With tap hole

# CITY

COUNTERTOP
COUNTERTOP / WALL-MOUNTED
SEMI-RECESSED