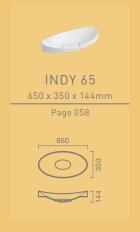

# <sup>2</sup> INDY

MOUNTING TYPE: Recessed MEASUREMENTS: 900 x 400 x 144mm 650 x 350 x 144mm Colours: White

FEATURES:
Without tap hole

Ceramic waste cover included