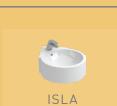

# ISLA

HANDRINSE BASIN

Mounting type: Wall-mounted
Measurements: 395 x 505 x 190mm
Colours: White

Colours: White Features: With tap hole