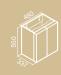

# MIXMI

COUNTERTOP / WALL-MOUNTED

 $\textcolor{red}{\textbf{Mounting type:}} \ \texttt{Countertop/Wall-mounted}$ 

MEASUREMENTS: 650 x 430 x 168mm 570 x 430 x 168mm Colours: White FEATURES:

**FEATURES:**With tap hole