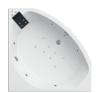

MEASUREMENTS:

1350 x 1350mm

CAPACITY:

268 liters

### WHIRPOOL SYSTEMS:

HID Digital

HID Dorsal

Multijet Digital

Multijet Dorsal

Jet Set Star Basic and Top

Jet Set Star Dorsal Basic and Top

### FEATURES:

Support frame included

Quadrant panel available





















# OASIS

ACRYLIC



MEASUREMENTS: 1300 x 1300mm

CAPACITY:

201 liters

### WHIRPOOL SYSTEMS:

HID Digital Multijet Digital Jet Set Star Basic and Top

### FEATURES:

Support frame included Quadrant panel available

## AREA

ACRYLIC



MEASUREMENTS:

1400 x 1400mm

CAPACITY:

257 liters

WHIRPOOL SYSTEMS:

HID Digital

HID Dorsal

Multijet Digital

Multijet Dorsal

Jet Set Star Basic and Top

Jet Set Star Dorsal Basic and Top

FEATURES:

Support frame included Quadrant panel available



















































### **FATIMA**

MEASUREMENTS:

1505 x 1005 (Left) / 1505 x 1005mm (Right)

CAPACITY:

210 liters

WHIRPOOL SYSTEMS:

HID Digital

HID Dorsal

Multijet Digital

Multijet Dorsal Jet Set Star Basic and Top

Jet Set Star Dorsal Basic and Top

FEATURES:

Support feet included

Galvanized steel support frame and quadrant panel available

### **RUTE**

MEASUREMENTS:

1370 x 1370mm

CAPACITY:

260 liters

WHIRPOOL SYSTEMS:

Quadrant panel available

HID Digital Multijet Digital Jet Set Star Basic and Top FEATURES: Support frame included





# RUTE

ACRYLIC



# ISABEL

ACRYLIC



MEASUREMENTS:

1500 x 1500mm

CAPACITY: 327 liters

WHIRPOOL SYSTEMS:

HID Digital Multijet Digital

Jet Set Star Basic and Top

FEATURES:

Support frame included Quadrant panel available