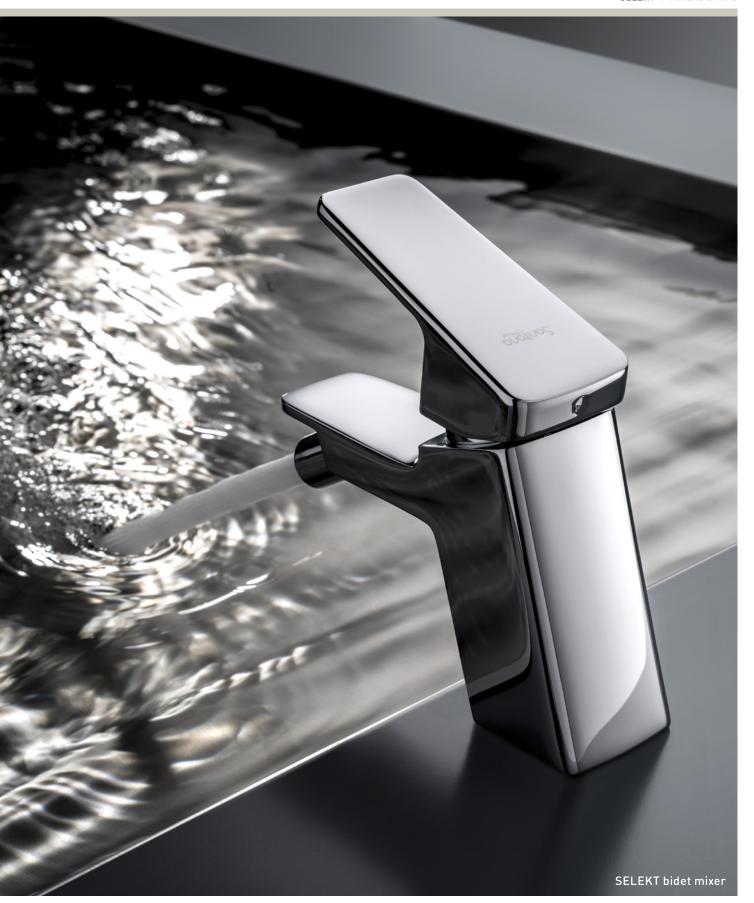

## FEATURES:

Ceramic or thermostatic cartdrige Round rosette, rectangular or rectangular horizontal Wall-mounted: 6 ways [4 functions]







## 14 UNIC Bath

#### FEATURES:

Ecological ceramic cartdrige due Handshower, shower holder and flexible shower hose included



# SELEKT

4 MODELS



## 1 SELEKT Washbasin

#### FEATURES:

Ecological ceramic cartridge Restricts water and energy consumption



## 2 **SELEKT** Bidet

#### FEATURES:

Ecological ceramic cartridge Restricts water and energy consumption



## 3 **SELEKT** Shower

#### FEATURES:

Ecological ceramic cartridge Restricts water and energy consumption Handshower, shower holder and flexible shower hose included



## 4 SELEKT Bath

#### FEATURES:

Ceramic cartdrige Handshower, shower holder and flexible shower hose included





# DELTA

4 MODELS



DELTA washbasin mixer

## **DELTA** Bidet

#### FEATURES:

Ecological ceramic cartdrige due



## **DELTA** Shower

#### FEATURES:

Ecological ceramic cartdrige due Handshower, shower holder and flexible shower hose included







## NOA Shower

#### FEATURES:

Ecological ceramic cartdrige due Handshower, shower holder and flexible shower hose included



## H NOA Bath

#### FEATURES:

Ecological ceramic cartdrige due Handshower, shower holder and flexible shower hose included



# NOA

6 MODELS







**FEATURES:** Ceramic cartdrige



## **XS** Shower

FEATURES:
Ceramic cartdrige



## **XS** Bath

FEATURES:
Ceramic cartdrige



# ATLAS 40

9 MODELS



## 1 ATLAS 40 Washbasin

#### FEATURES:

Ecological ceramic cartdrige due With or without lever handle



## 2 AT