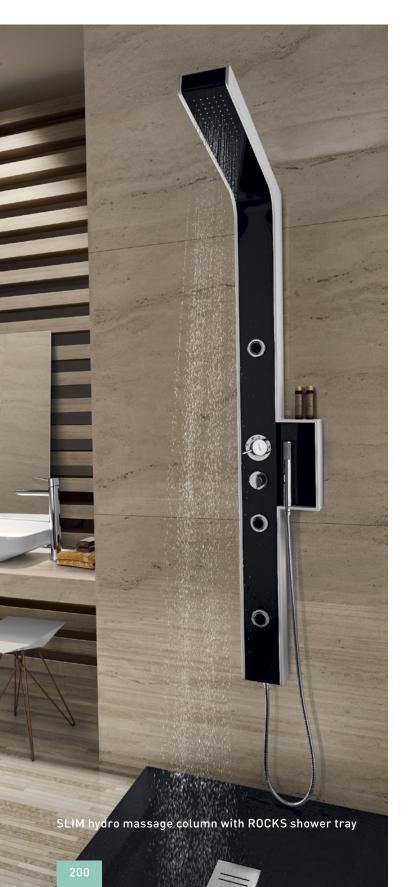

#### 5 BLOC Column

#### FEATURES:

Thermostatic mixer Large overhead shower (20cm) Handshower, shower holder and flexible shower hose included

#### **BALANCE** Column