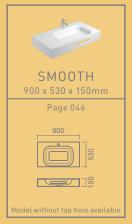

# 3 SMOOTH

MOUNTING TYPE: Wall-mounted

MEASUREMENTS:

1400 / 1200 / 1000 / 900 / 800 x 530 x 150mm

COLOURS: White FEATURES:
In solid surface

Bowl: central / left / right With or without tap hole With or without towel rail

SMOOTH 120 wall-mounted washbasin with left bowl and towel rail, BALANCE washbasin mixer and SIRIUS mirror