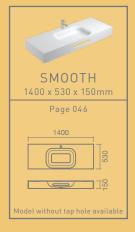

# 2 SMOOTH Double

Mounting type: Wall-mounted
Measurements: 1600 x 530 x 150mm

COLOURS: White
FEATURES:
In solid surface
With or without tap holes
With or without towel rails

# 3 SMOOTH

MOUNTING TYPE: Wall-mounted

MEASUREMENTS:

1400 / 1200 / 1000 / 900 / 800 x 530 x 150mm

COLOURS: White FEATURES:
In solid surface

Bowl: central / left / right With or without tap hole With or without towel rail

SMOOTH 120 wall-mounted washbasin with left bowl and towel rail, BALANCE washbasin mixer and SIRIUS mirror