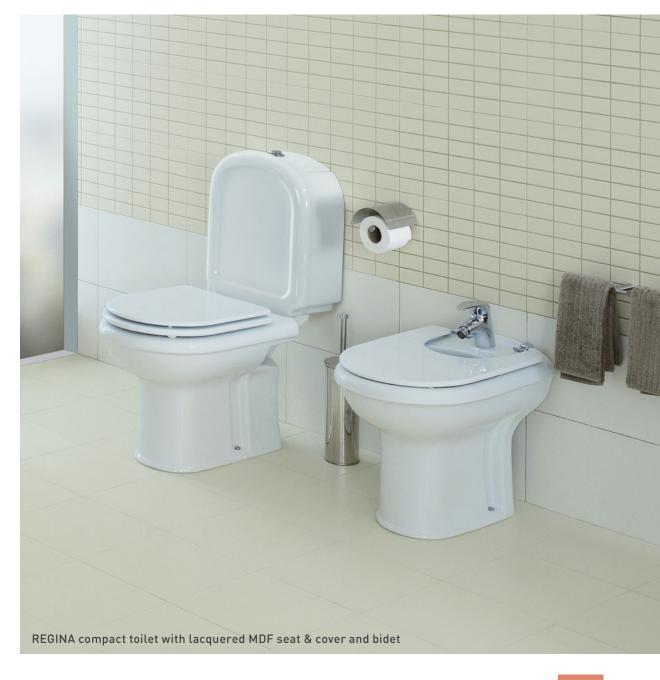

### **REGINA**

Typologies:

Compact

CoLours: White / Pergamon (subject to availability)

FEATURES:

Toilet seats & covers available in:

ABS, termodur, lacquered MDF and lacquered plywood (cherry / wengue)

# REGINA

COMPACT