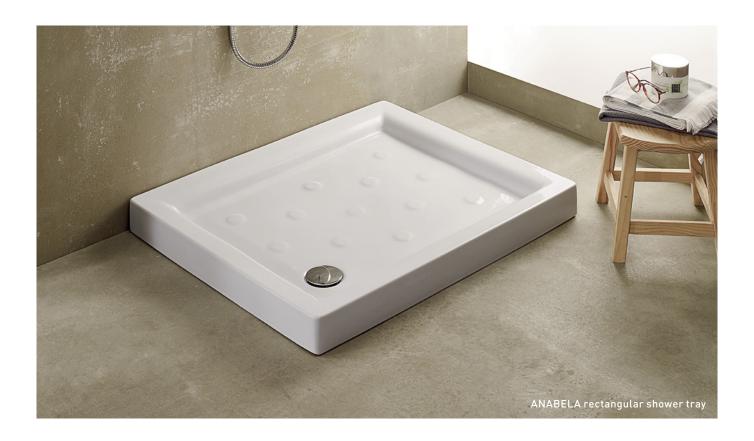

*VITA** Rectangular

## MEASUREMENTS:

1800 / 1700 / 1600 / 1500 / 1400 / 1300 / 1200 / 1100 / 1000 x 800 x 55mm





# ESFERA

SELF-STANDING



Typologies:

Self-standing

CoLours: White

FEATURES:

Anti-slip surface

Compatible with Ø55 shower waste (not included)
Made with 3,2mm acrylic cast sheet with a gloss finish



MEASUREMENTS: 900 / 800 x 80mm



# **ESFERA** Square

**MEASUREMENTS:** 1000 / 900 / 800 x 80mm



# 3 ESFERA Rectangular

## MEASUREMENTS:

1700 / 1600 / 1500 / 1400 / 1300 / 1200 / 1100 / 1000 x 700 x 80mm

ESFERA square shower tray



# LINE

SELF-STANDING





Typologies:
Self-standing
Colours: White

MEASUREMENTS:

1200 x 750 x 35mm

FEATURES:

Extra-flat

Ø90 shower waste included Made with 3,2mm acrylic cast sheet with a gloss finish



# ANABELA

SELF-STANDING



# **ANABELA**

Typologies:

Self-standing

CoLours: White / Pergamon (subject to availability)

FEATURES:

Anti-slip surface

Compatible with a Ø65 shower waste (not included)



MEASUREMENTS: 800 x 800 x 80mm



# 2 ANABELA Square

**MEASUREMENTS:** 800 / 700 x 80mm



# 3 ANABELA Rectangular

**Measurements:** 900 x 720 x 80mm



# JULIETA

SELE-STANDING



MEASUREMENTS: 900 x 900 x 80mm





MEASUREMENTS: 900 x 900 x 80mm



# 3 JULIETA Rectangular

**MEASUREMENTS:** 1200 / 1000 x 800 / 700 x 80mm





# SLIM

SELF-STANDING





1400 / 1200 x 800 x 30mm





2 SLIM Square

**MEASUREMENTS:** 1000 / 900 x 30mm





3 SLIM Corner

**MEASUREMENTS:** 1000 / 900 x 30mm





# STANDARD

RECESSED

# STANDARD Square

#### **M**EASUREMENTS:

700 x 700 x 135mm 900 / 800 x 145mm Anti-slip surface