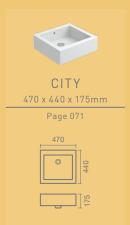

# 2 CITY 47

Mounting TYPE:
Countertop
MEASUREMENTS: 470 x 440 x 175mm
Colours: White
FEATURES:
Without tap hole