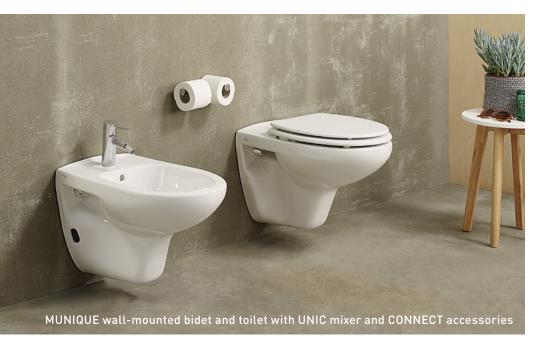

### **■** MUNIQUE

### Typologies:

Compact / Simple / Wall-mounted

CoLours: White / Pergamon (subject to availability)

### FEATURES:

<u>Toilet seats & covers</u> available in: PP, termodur (with or without soft-close) and lacquered MDF <u>Toilet seat</u> with open front rim available in: lacquered plywood Washbasins compatible with MUNIQUE pedestal and siphon cover (except washbasin 45 and handrise basin 35)

# MUNIQUE

COMPACT
SIMPLE
WALL-MOUNTED