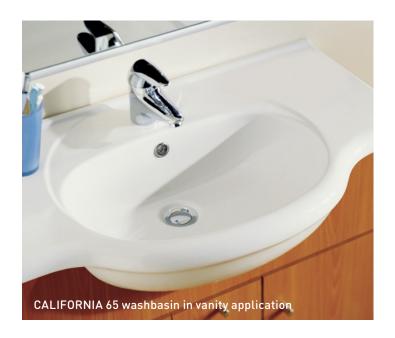

# CALIFORNIA

WALL-MOUNTED AND/OR VANITY

#### 1 CALIFORNIA

**Mounting type:** Wall-mounted and vanity **MEASUREMENTS:** 

1095 x 490 x 200mm 855 x 495 x 200mm

**Colours:** White / Pergamon (subject to availability) **FEATURES:** 

With tap hole

#### 2 CALIFORNIA

Mounting type: Vanity

MEASUREMENTS:

645 x 440 x 200mm 550 x 440 x 200mm

CoLours: White / Pergamon (subject to availability)

FEATURES: With tap hole