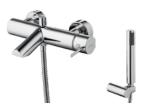

#### **BALANCE** Shower

#### FEATURES:

Single lever or thermostatic Handshower, shower holder and flexible shower hose included