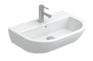

# MIXMI

COUNTERTOP / WALL-MOUNTED

 $\textcolor{red}{\textbf{Mounting type:}} \ \texttt{Countertop/Wall-mounted}$ 

MEASUREMENTS: 650 x 430 x 168mm 570 x 430 x 168mm Colours: White FEATURES:

**FEATURES:**With tap hole