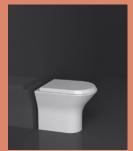

# POP ART / KAPA

COUNTERTOP / WALL-MOUNTED
RECESSED
HANDRINSE BASIN

#### POP ART / KAPA

**MOUNTING TYPE:** Countertop / Wall-mounted **MEASUREMENTS:** 

620 x 485 x 185mm 570 x 485 x 185mm 505 x 440 x 185mm

202 X 440 X 183111

White / Pergamon (subject to availability)
FEATURES:

With tap hole

Pedestal (only for JAZZ / KAPA 62 and 57) and siphon cover available