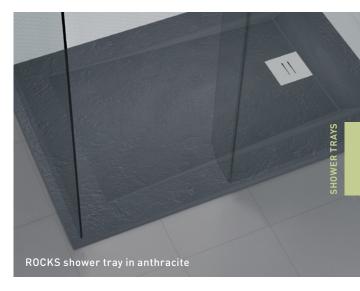

# **ROCKS**

## Typologies:

Self-Standing

CoLours: White / Anthracite / Black

#### FEATURES:

In Stonex®

Textured surface with an anti-slip effect

Extra-flat shower tray: ideal for application of Sanitana shower enclosures Siphoned Ø90 shower waste with stainless steel cover included

## **STONEX**®

Stonex® is a composite material made of polyester resin combined with mineral charges and a gel coat surface with  $500\mu$  (microns). With an even colour and textured anti-slip surface - for maximum comfort and safety – the ROCKS shower trays are resistant to wear, impact, thermal fluctuations, discoloration from UV rays, as well as aggression from chemical agents.

#### TEXTURED FINISH

With a textured finish similar to the feel of natural stone, ROCKS shower trays ensure maximum comfort and safety with their antislip surface. They are available in: White [10C], Anthracite [59G] and Black [15A].