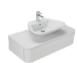

# MIXMI

COUNTERTOP / WALL-MOUNTED

 $\textcolor{red}{\textbf{Mounting type:}} \ \texttt{Countertop/Wall-mounted}$ 

MEASUREMENTS: 650 x 430 x 168mm 570 x 430 x 168mm Colours: White FEATURES:

**FEATURES:**With tap hole