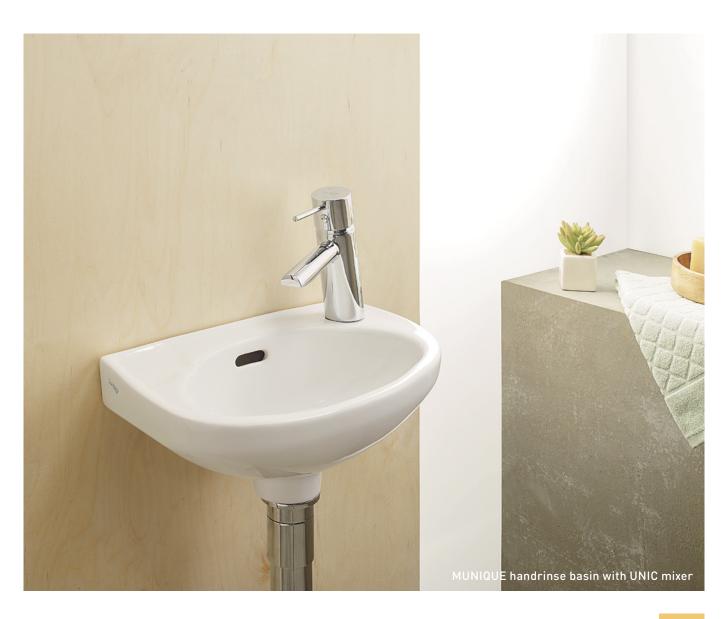

# MUNIQUE

HANDRINSE BASIN

MOUNTING TYPE: Wall-mounted
MEASUREMENTS: 350 x 225 x 150mm

Colours: White Features:

With tap hole to the right