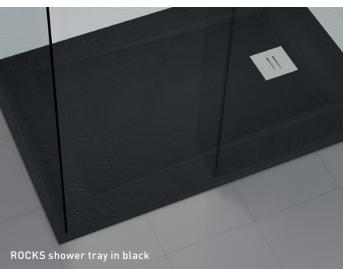

# **ROCKS**

## Typologies:

Self-Standing

CoLours: White / Anthracite / Black

#### FEATURES:

In Stonex®

Textured surface with an anti-slip effect

Extra-flat shower tray: ideal for application of Sanitana shower enclosures Siphoned Ø90 shower waste with stainless steel cover included

## **STONEX**®

Stonex® is a composite material made of polyester resin combined with mineral charges and a gel coat surface with  $500\mu$  (microns). With an even colour and textured anti-slip surface - for maximum comfort and safety – the ROCKS shower trays are resistant to wear, impact, thermal fluctuations, discoloration from UV rays, as well as aggression from chemical agents.

#### TEXTURED FINISH

With a textured finish similar to the feel of natural stone, ROCKS shower trays ensure maximum comfort and safety with their antislip surface. They are available in: White [10C], Anthracite [59G] and Black [15A].