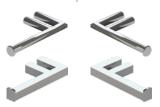

### 6 GRAB Rail

MEASUREMENTS:

800 x 290 x 275mm

FEATURES:

Toilet grab rail Stainless steel tube

### FOLDING Rail

MEASUREMENTS:

800 x 100 x 310mm **FEATURES:** 

Toilet grab rail

Toilet grab rail Stainless steel tube

### 8 FOLDING Rail

**GRAB** Rail

**M**EASUREMENTS:

Stainless steel tube

FEATURES:

375 / 495 / 625 x 70 x 100mm

MEASUREMENTS:

800 x 100 x 310mm