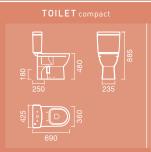

### Zoilet Compact

MEASUREMENTS:
690 x 425 x 885mm
FEATURES:
Dual flush mechanism 6/3l
Toilet seat & cover in termodur

# MOBIL

COMPACT