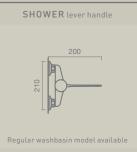

IDET SHOWER BATH CROX Page 121 WASHBASIN BIDET SHOWER BATH

## 10DELS AND DRAWINGS

MIXERS & TAPS / QUICK GUIDE AND TECHNICAL DRAWINGS

#### MOON



#### **ART**











Page 100



Page 104





## MODELS AND DRAWINGS

MIXERS & TAPS / QUICK GUIDE AND TECHNICAL DRAWINGS

Thermostatic mixer available

#### **BALANCE**



#### COSMO



Thermostatic mixer available

Wall-mounted model available





Page 108



BLOC Page 102



## MODELS AND DRAWINGS

MIXERS & TAPS / QUICK GUIDE AND TECHNICAL DRAWINGS

#### UNIC



FLOW Page 110



DELTA Page 116



BIDET



WASHBASIN wall-mounted

WASHBASIN electronic

WASHBASIN high spout

WASHBASIN wall-mounted

SELEKT Page 114



NOA Page 117



## MODELS AND DRAWINGS

MIXERS & TAPS / QUICK GUIDE AND TECHNICAL DRAWINGS

#### XS



#### ATLAS 40











BATH

#### **GRECIA**



#### CROX

















# FURNITURE





developing our furniture ranges.





## QUALITY

When manufacturing our furniture we use plywood, MDF and particle board, due to their physical qualities and the adaptability to the functional requirements of bathroom furniture. Our concern for quality also extends to fittings, hinges and slides which come from top european manufacturers in the industry.



















### FINISHES

The finishes used in our furniture include lacquering and the use of melamine and laminates. They give strength and durability to furniture, facilitate their cleaning and conservation, and allow a great versatility of colors and textures made possible by these finishes.





## 1 YANKARI 60

MEASUREMENTS: 600 x 460 x 440mm FEATURES: T