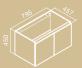

## DIXIE

WALL-MOUNTED

## **DIXIE**

Mounting type: Wall-mounted

**M**EASUREMENTS:

600 / 800 / 1000 x 456 x 490mm **Colours:** White / Gray / Oak

**F**EATURES

Compatible with recessed and countertop washbasins (with countertop)

Structure in 16mm waterproof MDF:

## **DIXIE** 60

#### MEASUREMENTS:

600 x 456 x 490mm

FEATURES:

One drawer

With or without countertop

## **DIXIE** 80

#### MEASUREMENTS:

800 x 456 x 490mm **FEATURES:** 

One drawer and door With or without countertop

## **DIXIE** 100

#### MEASUREMENTS:

1000 x 456 x 490mm

#### FEATURES:

One drawer and two doors With or without countertop