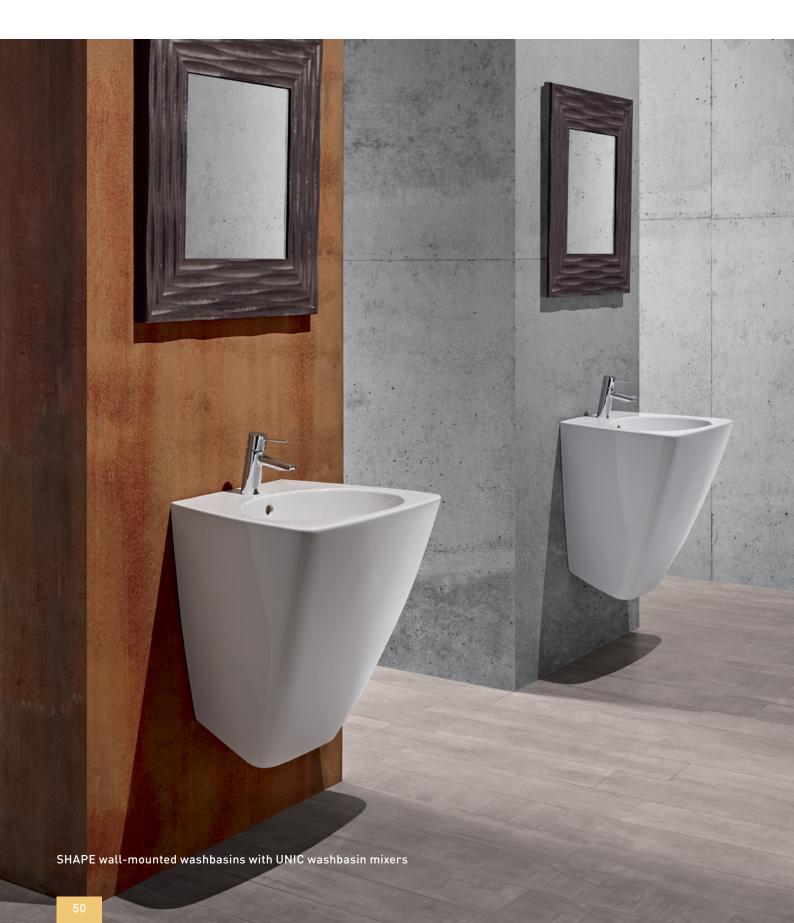

# **SHAPE**

MOUNTING TYPE: Wall-mounted
MEASUREMENTS: 515 x 480 x 600mm
COLOURS: White
FEATURES:
With tap hole