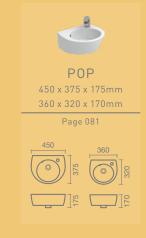

#### 1 POP Assymetric

**MOUNTING TYPE:** Countertop / wall-mounted **MEASUREMENTS:** 580 x 455 x 175mm

Colours: White Features:

With tap hole (to the left or right)
Pedestal and siphon cover available

#### 2 POP

**Mounting type:** Countertop / wall-mounted **Measurements:** 

600 x 450 x 175mm 555 x 460 x 175mm 500 x 425 x 175mm

CoLours: White

FEATURES:

With or without tap hole (*POP 55*) Pedestal and siphon cover available

#### 3 POP Handrinse basin

**Mounting type:** Countertop / wall-mounted **Measurements:** 450 x 375 x 175mm

Colours: White Features:

With or without tap hole

#### POP Handrinse basin

Mounting type: Countertop / wall-mounted Measurements: 360 x 320 x 170mm Colours: White

FEATURES: With tap hole

# POP

COUNTERTOP / WALL-MOUNTED HANDRINSE BASIN