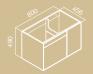

# MIXMI

COUNTERTOP / WALL-MOUNTED

 $\textcolor{red}{\textbf{Mounting type:}} \ \texttt{Countertop/Wall-mounted}$ 

MEASUREMENTS: 650 x 430 x 168mm 570 x 430 x 168mm Colours: White FEATURES:

**FEATURES:**With tap hole