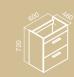

# MIXMI

COUNTERTOP / WALL-MOUNTED

 $\textcolor{red}{\textbf{Mounting type:}} \ \texttt{Countertop/Wall-mounted}$ 

MEASUREMENTS: 650 x 430 x 168mm 570 x 430 x 168mm Colours: White FEATURES:

**FEATURES:**With tap hole