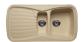

# **GLAM** 55

MOUNTING TYPE: Countertop
MEASUREMENTS: 560 x 420 x 165mm
COLOURS: White
FEATURES:
With tap hole

# **GLAM** 70

With tap hole

Mounting type: Recessed and vanity
MEASUREMENTS: 700 x 465 x 155mm
Colours: White
FEATURES:
Extra-flat

Compatible with GLAM 70 (Page 146) vanity unit