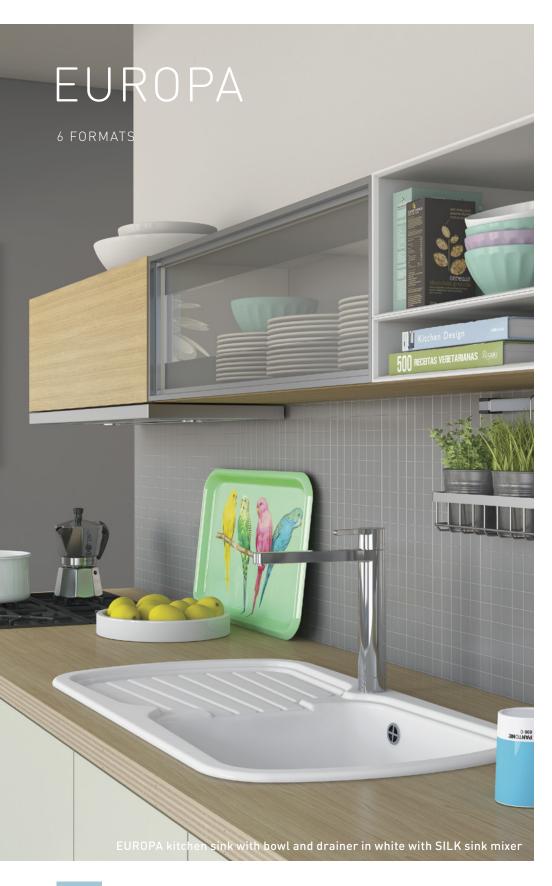

838 x 559 x 221mm FEATURES: 1/2 bowl



# 2 AMERICA

 $\pmb{\mathsf{M}} \texttt{EASUREMENTS:}$ 838 x 559 x 230mm FEATURES: 2 Bowls



# 3 AMERICA

**M**EASUREMENTS: 635 x 559 x 221mm FEATURES:

1 Bowl



# BRASIL

3 FORMATS



# 1 BRASIL

MEASUREMENTS: 1160 x 500 x 210mm FEATURES: 2 Bowls and drainer



# 2 BRASIL

MEASUREMENTS: 990 x 500 x 214mm FEATURES: 1 1/2 Bowl and drainer



# 3 BRASIL

MEASUREMENTS: 860 x 500 x 210mm FEATURES: 1 Bowl and drainer



# **BRASIL**

#### MOUNTING TYPE:

Recessed

#### FORMATS AND MEASUREMENTS:

2 Bowls and drainer (1160 x 500 x 210mm)

1 1/2 Bowl and drainer (990 x 500 x 214mm)

1 Bowl and drainer (860 x 500 x 210mm)

#### FEATURES:

Reversible

#### Colours:

Anthracite

Gray granite

Gray silver

White

White granite

Cream

Beige granite













# EUROPA

MEASUREMENTS: 1180 x 510 x 208mm FEATURES:

2 Bowls and drainer



# **2** EUROPA

MEASUREMENTS: 980 x 510 x 208mm FEATURES: 2 1/2 Bowls



# EUROPA

MEASUREMENTS: 980 x 510 x 208mm FEATURES: 1 1/2 Bowl and drainer



# EUROPA

MEASUREMENTS: 800 x 510 x 208mm FEATURES: 2 Bowls



### **EUROPA**

MEASUREMENTS: 890 x 510 x 208mm FEATURES: 1 Bowl and drainer



# **EUROPA**

MEASUREMENTS: 510 x 510 x 200mm FEATURES: Round bowl



# **EUROPA**

#### MOUNTING TYPE:

#### Colours:

White







# ITALIA

3 FORMATS





# 1 ITALIA

MEASUREMENTS: 1160 x 500 x 217mm FEATURES: 2 Bowls and drainer



# <sup>2</sup> ITALIA

MEASUREMENTS: 860 x 500 x 217mm FEATURES: 2 Bowls



# 3 ITALIA

MEASUREMENTS: 860 x 500 x 217mm FEATURES: 1 Bowl and drainer





# TUBE TECH

SINK MIXER



### FEATUR