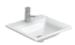

# MIXMI

COUNTERTOP / WALL-MOUNTED

 $\textcolor{red}{\textbf{Mounting type:}} \ \texttt{Countertop/Wall-mounted}$ 

MEASUREMENTS: 650 x 430 x 168mm 570 x 430 x 168mm Colours: White FEATURES:

**FEATURES:**With tap hole