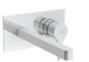

# MIXMI

COUNTERTOP / WALL-MOUNTED

 $\textcolor{red}{\textbf{Mounting type:}} \ \texttt{Countertop/Wall-mounted}$ 

MEASUREMENTS: 650 x 430 x 168mm 570 x 430 x 168mm Colours: White FEATURES:

**FEATURES:**With tap hole