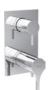

# MIXMI

COUNTERTOP / WALL-MOUNTED

 $\textcolor{red}{\textbf{Mounting type:}} \ \texttt{Countertop/Wall-mounted}$ 

MEASUREMENTS: 650 x 430 x 168mm 570 x 430 x 168mm Colours: White FEATURES:

**FEATURES:**With tap hole