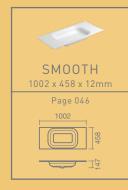

# 1 SMOOTH

Mounting type: Recessed / Vanity
Measurements: 1002 / 902 x 458 x 147mm

COLOURS: White FEATURES:
In solid surface
Without tap hole

SMOOTH 100 compatible with:

TAHOE 100 (page 138) and DIXIE 100 (page 140) vanity units