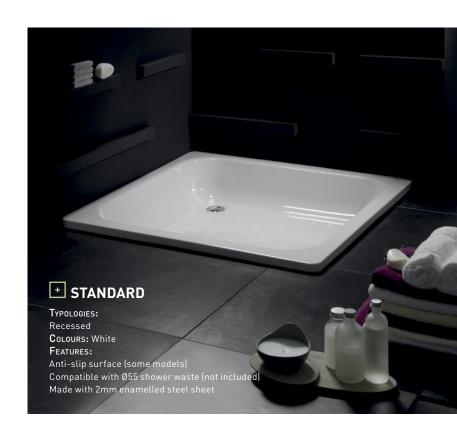

# SHOWER TRAYS

# **ROCKS**

## Typologies:

Self-Standing

CoLours: White / Anthracite / Black

#### **M**EASUREMENTS:

2000 / 1900 / 1800 / 1700 / 1600 / 1500 / 1400 / 1300 / 1200 / 1100 / 1000 / 900 x 900 x 30mm 2000 / 1900 / 1800 / 1700 / 1600 / 1500 / 1400 / 1300 / 1200 / 1100 / 1000 / 900 x 800 x 30mm 1600 / 1500 / 1400 / 1300 / 1200 / 1100 / 1000 / 900 x 700 x 30mm

#### FEATURES:

In Stonex®

Textured surface with an anti-slip effect

Extra-flat shower tray: ideal for application of Sanitana shower enclosures Siphoned Ø90 shower waste with stainless steel cover included