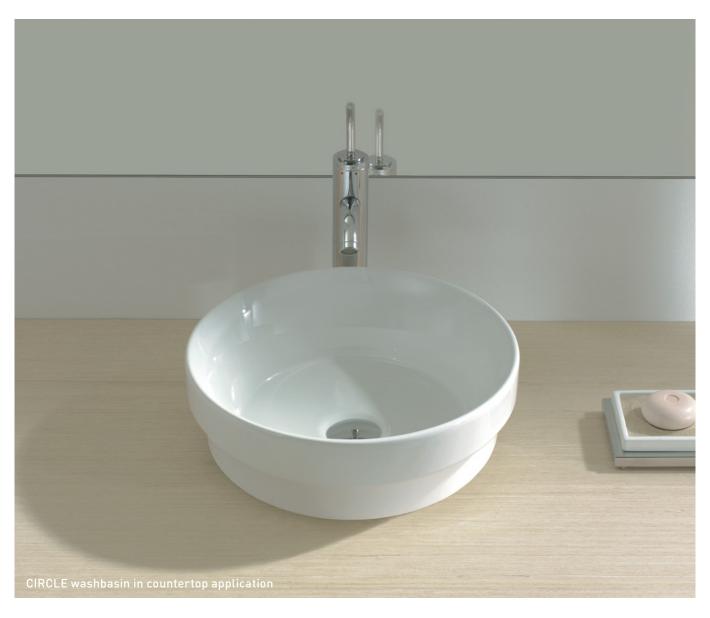

# CIRCLE

COUNTERTOP AND RECESSED

MOUNTING TYPE:

Countertop, recessed and semi-recessed

**Measurements:** 395 x 395 x 140mm

CoLours: White / Pergamon (subject to availability)

FEATURES:

Without tap hole

Circular cut-out: Ø360mm