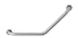

### 1 GRAB Rail

MEASUREMENTS: 380 x 100 x 380mm FEATURES: 90° Angled

Stainless steel tube

### 3 GRAB Rail

MEASUREMENTS:

380 x 100 x 630mm

Features: 90° Angled

90° Angled Stainless steel tube