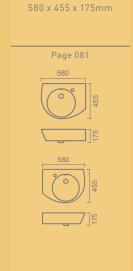

#### 1 POP Assymetric

**MOUNTING TYPE:** Countertop / wall-mounted **MEASUREMENTS:** 580 x 455 x 175mm

Colours: White Features:

With tap hole (to the left or right)
Pedestal and siphon cover available

#### 2 POP

**Mounting type:** Countertop / wall-mounted **Measurements:** 

600 x 450 x 175mm 555 x 460 x 175mm 500 x 425 x 175mm

CoLours: White

FEATURES:

With or without tap hole (*POP 55*) Pedestal and siphon cover available