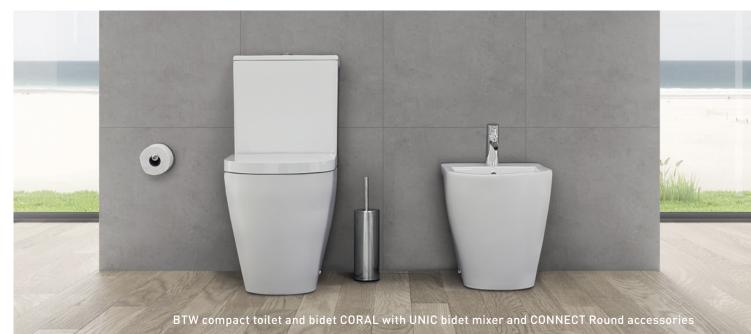

### Typologies:

Compact BTW

Wall-mounted

Colours:

White

FEATURES:

Ecological dual flush mechanism Toilet seats & covers available in: termodur with or without soft-close

### Toilet Compact BTW

CORAL

WALL-MOUNTED

FEATURES:

Dual flush mechanism 4,5/3l