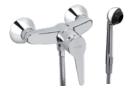

#### 5 MOON Bath

#### FEATURES:

7° Adjustable ecological aerator Ecological ceramic cartdrige due Handshower, shower holder and flexible shower hose included