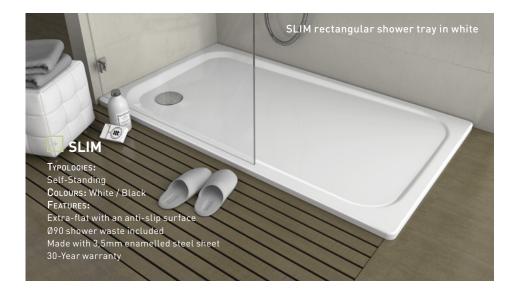

## Typologies:

Self-Standing

CoLours: White / Anthracite / Black

#### **M**EASUREMENTS:

2000 / 1900 / 1800 / 1700 / 1600 / 1500 / 1400 / 1300 / 1200 / 1100 / 1000 / 900 x 900 x 30mm 2000 / 1900 / 1800 / 1700 / 1600 / 1500 / 1400 / 1300 / 1200 / 1100 / 1000 / 900 x 800 x 30mm 1600 / 1500 / 1400 / 1300 / 1200 / 1100 / 1000 / 900 x 700 x 30mm

#### FEATURES:

In Stonex®

Textured surface with an anti-slip effect

Extra-flat shower tray: ideal for application of Sanitana shower enclosures Siphoned Ø90 shower waste with stainless steel cover included