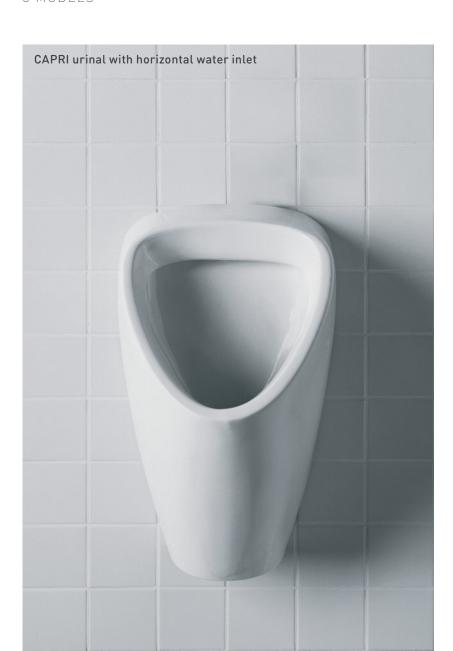

# CAPRI

# 1 CAPRI

### MEASUREMENTS:

315 x 345 x 545mm

### FEATURES:

Vertical water inlet and horizontal outlet Siphon, rubber connector and fixing kit included

### FEATURES:

Horizontal water inlet and outlet Siphon, rubber connector and fixing kit included