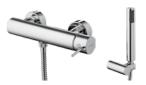

#### **BALANCE** Shower

#### FEATURES:

Single lever or thermostatic Handshower, shower holder and flexible shower hose included