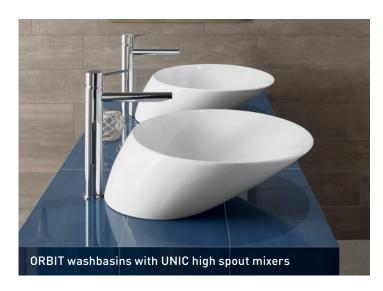

# ORBIT

COUNTERTOP

# ORBIT

MOUNTING TYPE: Countertop
MEASUREMENTS: 440 x 500 x 160mm
COLOURS: White
FEATURES:
Without tap hole

Ceramic waste cover included

ORBIT washbasins with UNIC high spout washbasin mixers