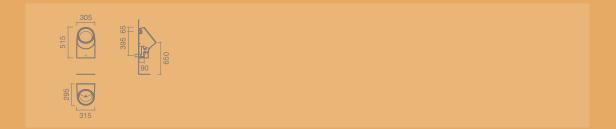

# POP ART / KAPA

COUNTERTOP / WALL-MOUNTED
RECESSED
HANDRINSE BASIN

#### POP ART / KAPA

**MOUNTING TYPE:** Countertop / Wall-mounted **MEASUREMENTS:** 

620 x 485 x 185mm 570 x 485 x 185mm 505 x 440 x 185mm

202 X 440 X 183111

White / Pergamon (subject to availability)
FEATURES:

With tap hole

Pedestal (only for JAZZ / KAPA 62 and 57) and siphon cover available