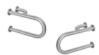

### 1 GRAB Rail

MEASUREMENTS: 380 x 100 x 380mm FEATURES: 90° Angled

Stainless steel tube

### 2 GRAB Rail

MEASUREMENTS:

800 x 100 x 380mm **FEATURES:** 

135° Angled Stainless steel tube

### 3 GRAB Rail

MEASUREMENTS:

380 x 100 x 630mm

Features: 90° Angled

90° Angled Stainless steel tube