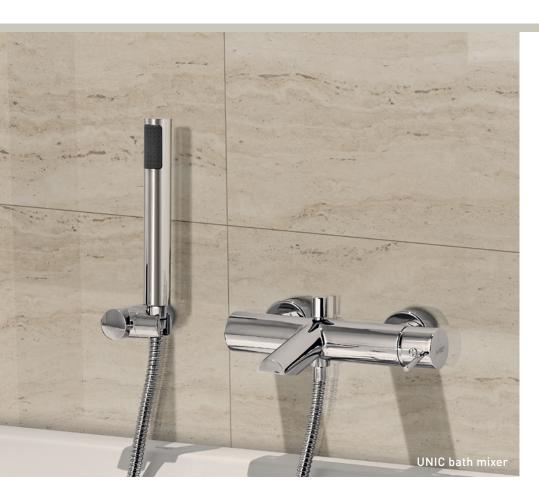

# MIXMI

COUNTERTOP / WALL-MOUNTED

 $\textcolor{red}{\textbf{Mounting type:}} \ \texttt{Countertop/Wall-mounted}$ 

MEASUREMENTS: 650 x 430 x 168mm 570 x 430 x 168mm Colours: White FEATURES:

**FEATURES:**With tap hole