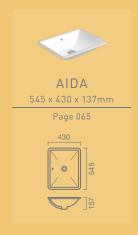

### **AIDA** Recessed

Mounting type: Recessed

**Measurements:** 545 x 430 x 157mm

CoLours: White / Pergamon (subject to availability)

FEATURES: Without tap hole

Rectangular cut-out: 465 x 350mm