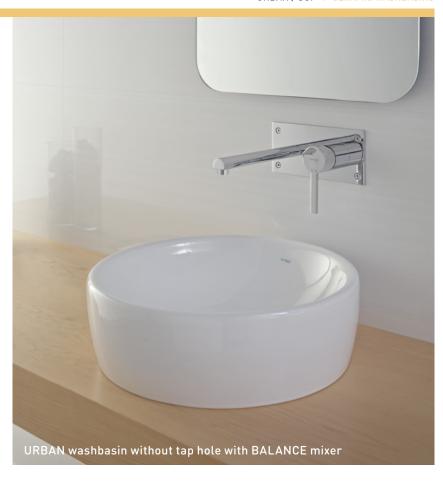

# URBAN

COUNTERTOP

#### **URBAN**

Mounting type: Countertop
Measurements:

450 x 450 x 165mm (with tap hole) 450 x 450 x 140mm (without tap hole)

CoLours: White / Pergamon (subject to availability)

FEATURES:

With or without tap hole