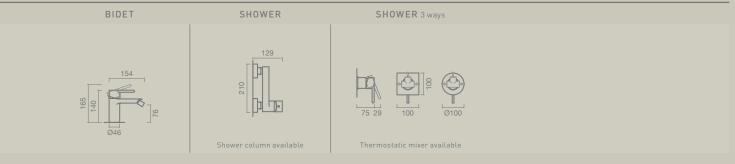

## MIXERS & TAPS / QUICK GUIDE

| MOON | MODELS AVAILABLE                            | Page 098     |  |
|------|---------------------------------------------|--------------|--|
|      | WASHBASIN                                   |              |  |
|      | WASHBASIN high spout                        |              |  |
|      | BIDET                                       |              |  |
|      | SHOWER                                      |              |  |
|      | ВАТН                                        |              |  |
| ART  | MODELS AVAILABLE                            | Page 100     |  |
|      | WASHBASIN open cascade                      |              |  |
|      | WASHBASIN closed cascade                    |              |  |
|      | WASHBASIN ajustable ecological aerator      |              |  |
|      | BIDET closed cascade                        |              |  |
|      | BIDET orientable spout                      |              |  |
|      | SHOWER                                      |              |  |
|      | BATH                                        |              |  |
| BLOC | MODELS AVAILABLE  WASHBASIN                 | Page 102     |  |
|      | BIDET                                       |              |  |
|      | SHOWER                                      |              |  |
|      | SHOWER column                               |              |  |
| SILK | <b>BATH</b> MODELS AVAILABLE                | Page 104     |  |
|      | WASHBASIN                                   |              |  |
|      | WASHBASIN high spout                        |              |  |
|      | WASHBASIN wall-mounted                      |              |  |
|      | BIDET                                       |              |  |
|      | SHOWER                                      |              |  |
|      | SHOWER column                               |              |  |
|      | SHOWER 3 ways: single lever or thermostatic |              |  |
|      | SHOWER 4 ways: single lever or thermostatic |              |  |
|      | SHOWER 5 ways: single lever or thermostatic |              |  |
|      | SHOWER 6 ways: single lever or thermostatic |              |  |
|      | SHOWER 6 ways: single lever or              | thermostatic |  |

| BALANCE | MODELS AVAILABLE Page 100                                                    |  |
|---------|------------------------------------------------------------------------------|--|
|         | WASHBASIN                                                                    |  |
|         | WASHBASIN high spout                                                         |  |
|         | WASHBASIN electronic                                                         |  |
|         | WASHBASIN wall-mounted: electronic                                           |  |
|         | WASHBASIN wall-mounted: long spout                                           |  |
|         | WASHBASIN wall-mounted: short spout                                          |  |
|         | BIDET                                                                        |  |
|         | SHOWER single lever or thermostatic                                          |  |
|         | SHOWER 3 ways: single lever or thermostatic                                  |  |
|         | SHOWER 4 ways: single lever or thermostatic                                  |  |
|         | SHOWER 5 ways: single lever or thermostatic                                  |  |
|         | SHOWER 6 ways: single lever or thermostatic                                  |  |
|         | SHOWER column                                                                |  |
|         | BATH single lever or thermostatic                                            |  |
|         | BATH floor-mounted                                                           |  |
|         | WASHBASIN                                                                    |  |
|         |                                                                              |  |
|         | WASHBASIN high spout WASHBASIN wall-mounted: long spout                      |  |
|         | WASHBASIN wall-mounted: short spout                                          |  |
|         |                                                                              |  |
|         | WASHBASIN wall-mounted: self closing  BIDET                                  |  |
|         | SHOWER                                                                       |  |
|         | SHOWER wall-mounted: self closing                                            |  |
|         | SHOWER 3 ways: single lever or thermostatic                                  |  |
|         | SHOWER 4 ways: single lever or thermostatic                                  |  |
|         |                                                                              |  |
|         | SHOWER 5 ways: single lever or thermostatic                                  |  |
|         | SHOWER 5 ways: single lever or thermostatic                                  |  |
|         | SHOWER column                                                                |  |
|         | SHOWER column BATH                                                           |  |
|         | SHOWER column                                                                |  |
| FLOW    | SHOWER column BATH                                                           |  |
| FLOW    | SHOWER column  BATH  BATH wall-mounted                                       |  |
| FLOW    | SHOWER column  BATH  BATH wall-mounted  MODELS AVAILABLE Page 110            |  |
| FLOW    | SHOWER column  BATH  BATH wall-mounted  MODELS AVAILABLE Page 110  WASHBASIN |  |