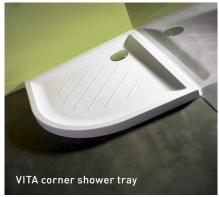

ergamon (subject to availability)

#### FEATURES:

Anti-slip surface (some models)

Compatible with a Ø65 shower waste (not included)

Made with 3,2mm acrylic cast sheet with a gloss finish

# JULIA Square

#### MOUNTING TYPE:

Recessed

#### MEASUREMENTS:

900 / 800 / 700 x 35mm

Plain

900 / 800 / 700 x 35mm

Anti-slip surface





# MOUNTING TYPE:

Self-standing

## MEASUREMENTS:

900 / 800 / 700 x 75mm

Anti-slip surface

800 / 700 x 150mm

Anti-slip surface



# **JULIA** Rectangular

## MOUNTING TYPE:

Recessed

#### MEASUREMENTS:

900 x 750 x 35mm

Plain / Anti-slip surface

1600/1400/1200/1000 x 800 x 35mm

Anti-slip surface



## MOUNTING TYPE:

Self-standing

#### MEASUREMENTS:

900 x 750 x 35mm

1600/1400/1200/1000 x 800 x 75mm

Anti-slip surface







# VITA

SELF-STANDING





# ▼ VITA

Typologies: Self-standing

CoLours: White FEATURES:

Extra-flat with an anti-slip surface

Compatible with high debit  $\emptyset$ 90 shower waste (56l/m) with cover in chromed brass (not included) Made with 3,2mm acrylic cast sheet with a gloss finish



**MEASUREMENTS:** 1000 / 900 / 800 x 55mm



# VITA Square

**Measurements:** 1000 / 900 / 800 x 55mm



# **VITA** Rectangular

## MEASUREMENTS:

1800 / 1700 / 1600 / 1500 / 1400 / 1300 / 1200 / 1100 / 1000 x 800 x 55mm





# ESFERA

SELF-STANDING



Typologies:

Self-standing

CoLours: White

FEATURES:

Anti-slip surface

Compatible with Ø55 shower waste (not included)
Made with 3,2mm acrylic cast sheet with a gloss finish



MEASUREMENTS: 900 / 800 x 80mm



# **ESFERA** Square

**MEASUREMENTS:** 1000 / 900 / 800 x 80mm