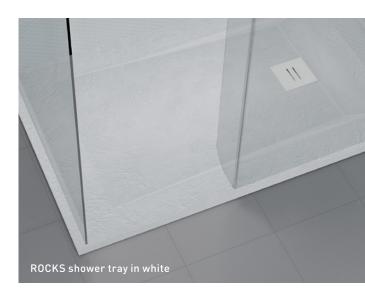

# **ROCKS**

## Typologies:

Self-Standing

CoLours: White / Anthracite / Black

#### FEATURES:

In Stonex®

Textured surface with an anti-slip effect

Extra-flat shower tray: ideal for application of Sanitana shower enclosures Siphoned Ø90 shower waste with stainless steel cover included

## **STONEX**®

Stonex® is a composite material made of polyester resin combined with mineral charges and a gel coat surface with  $500\mu$  (microns). With an even colour and textured anti-slip surface - for maximum comfort and safety – the ROCKS shower trays are resistant to wear, impact, thermal fluctuations, discoloration from UV rays, as well as aggression from chemical agents.

#### FLAT SHOWER TRAY

With a 30mm flat surface and the ability to be installed flush with the floor, ROCKS shower trays combine perfectly with SANITANA shower enclosures.

#### TEXTURED FINISH

With a textured finish similar to the feel of natural stone, ROCKS shower trays ensure maximum comfort and safety with their antislip surface. They are available in: White [10C], Anthracite [59G] and Black [15A].