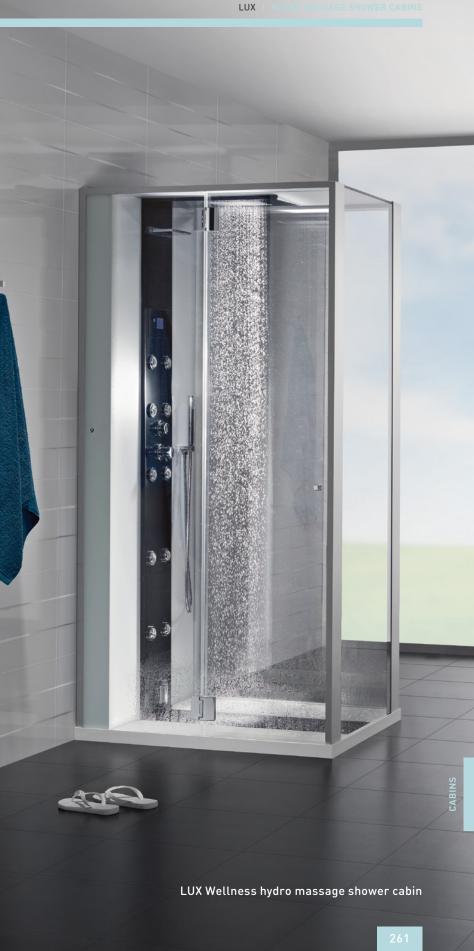

tant massage by a group of jets 12 Adjustable hydro massage jets: pulsating effect



# 2 LUX Tech

#### FEATURES:

Constant massage by a group of jets Cascade shower spout Audio system (radio and mp3) Function control digital touchscreen panel LED interior lighting and chromotherapy system 6 Triple function adjustable hydro massage jets: rain, pulsating and nebulizing effect



# 3 LUX Wellness

### FEATURES:

Constant massage by a group of jets Cascade shower spout Scottish shower Hydro sauna system (steam bath) Audio system (rádio and mp3) Function control digital touchscreen panel LED interior lighting and chromotherapy system Aromatherapy system with aromatic essences kit 10 Triple function adjustable hydro massage jets: rain, pulsating and nebulizing effect Decalcification function





# SMART

BASIC / TECH / WELLNESS















### $\pmb{\mathsf{M}} \mathsf{EASUREMENTS:}$

900 x 750 x 2135mm (<u>Basic</u> and <u>Tech</u>) 1000 x 800 x 2135mm 1200 x 800 x 2135mm

### FEATURES:

Large overhead shower and handshower included
Sliding door opening system with 6mm safety tempered glass

 $Lacquered\ aluminium\ panels\ (black\ and\ white)\ with\ chromed\ or\ white\ lacquered\ profiles\ Cabin\ shower\ stool\ in\ solid\ surface\ available\ (optional)$ 

Wall-mounted shelf included



















### 1 SMART

#### FEATURES:

Pulverization system 8 Adjustable hydro massage jets: rain and pulsating effect Thermostatic mixer and 5 function selector



# 2 SMART Tech

#### FEATURES:

Pulverization system 8 Adjustable hydro massage jets: rain and pulsating effect Radio sys