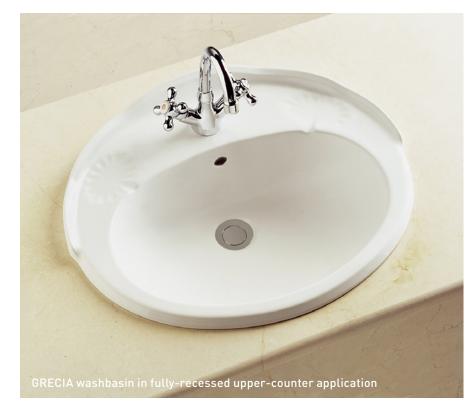

# GRECIA

RECESSED

#### GRECIA

Mounting type: Recessed
Measurements: 575 x 480 x 235mm

CoLours: White / Pergamon (subject to availability)

FEATURES: With tap hole