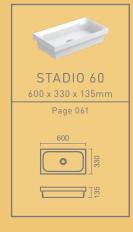

# STADIO

RECESSED

MOUNTING TYPE: Recessed MEASUREMENTS:
600 x 330 x 135mm
330 x 330 x 135mm
COLOURS: White
FEATURES:
Without tap hole