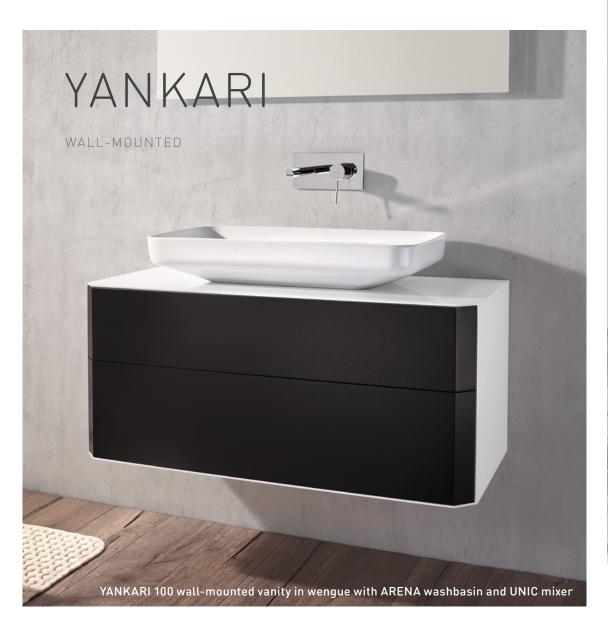

## 1 YANKARI 60

MEASUREMENTS: 600 x 460 x 440mm FEATURES: Two drawers

## 2 YANKARI 80

MEASUREMENTS: 800 x 460 x 440mm FEATURES: Two drawers

## **3 YANKARI** 90

MEASUREMENTS: 900 x 460 x 440mm FEATURES: Two drawers

## **YANKARI** 100

MEASUREMENTS: 1000 x 460 x 440mm FEATURES: Two drawers

## **YANKARI**

Mounting type: Wall-mounted

**Measurements:** 600 / 800 / 900 / 1000 x 460 x 440 mm

CoLours: Wengue / Gray Wengue

FEATURES:

Compatible with countertop washbasins

Structure in 16mm waterproof MDF with an integral rim and 30mm countertop:

lacquered in high-gloss polyurethane (white) on the inside and outside

Drawers in 16mm particle board with front in waterproof MDF:

lined with a natural wood composite veneer (wengue or

gray wengue) and varnished on both sides in polyurethane

Drawers with a pressure-activated automatic opening and a hidden sliding system