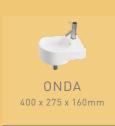

# ONDA

HANDRINSE BASIN

Mounting type: Wall-mounted MEASUREMENTS: 400 x 275 x 160mm

CoLours: White / Pergamon (subject to availability)

**FEATURES:**With tap hole
Vitrified lateral