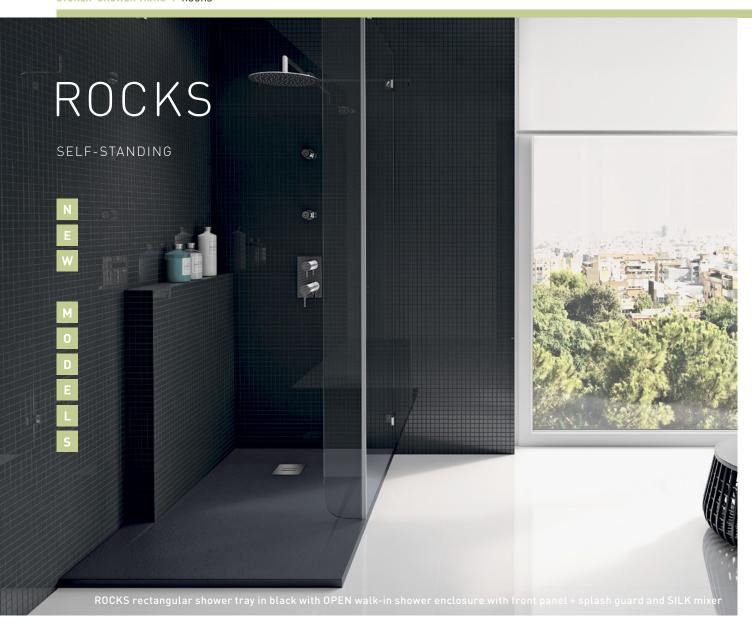

# **ROCKS**

## Typologies:

Self-Standing

CoLours: White / Anthracite / Black

#### **M**EASUREMENTS:

2000 / 1900 / 1800 / 1700 / 1600 / 1500 / 1400 / 1300 / 1200 / 1100 / 1000 / 900 x 900 x 30mm 2000 / 1900 / 1800 / 1700 / 1600 / 1500 / 1400 / 1300 / 1200 / 1100 / 1000 / 900 x 800 x 30mm 1600 / 1500 / 1400 / 1300 / 1200 / 1100 / 1000 / 900 x 700 x 30mm

#### FEATURES:

In Stonex®

Textured surface with an anti-slip effect

Extra-flat shower tray: ideal for application of Sanitana shower enclosures Siphoned Ø90 shower waste with stainless steel cover included

#### 32 MEASUREMENTS, 90° ANGLES

With 29 large format sizes (2000 to 900mm length) and 90° degree angles, ROCKS shower trays are the ideal replacement for a bathtub, significantly easing the installation process.

#### FLAT SHOWER TRAY

With a 30mm flat surface and the ability to be installed flush with the floor, ROCKS shower trays combine perfectly with SANITANA shower enclosures.