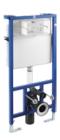

### 1 COMPACT Assembly set

For: wall-mounted toilets
FEATURES:

Reduced depth and cistern with dual flush mechanism and insulation

### BIDET Assembly set

For: wall-mounted bidets

### 2 STANDARD Assembly set

For: wall-mounted toilets
FEATURES:

Cistern with dual flush mechanism and insulation included

### WASHBASIN Assembly set

For:  $\underline{\text{wall-mounted washbasin}}$ 

### 3 FREESTANDING Assembly set

For: wall-mounted toilets

FEATURES:

Connections and cistern with dual flush mechanism and insulation included

### URINAL Assembly set

For: wall-mounted urinal