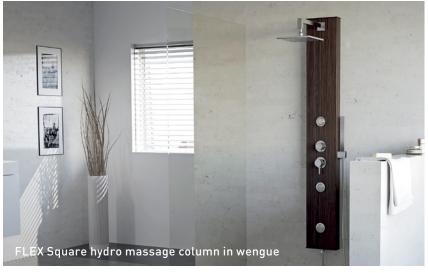

#### 5 BLOC Column

#### FEATURES:

Thermostatic mixer Large overhead shower (20cm) Handshower, shower holder and flexible shower hose included

#### **BALANCE** Column