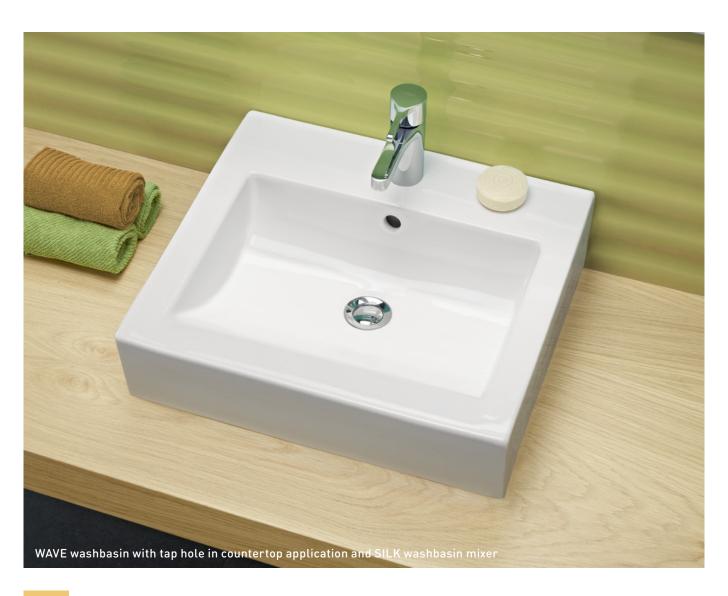

# WAVE

COUNTERTOP / WALL-MOUNTED

 $\textbf{Mounting type:} \ \mathsf{Countertop} \ \mathsf{/} \ \mathsf{Wall-mounted}$ 

Measurements: 500 x 450 x 145mm

CoLours: White / Pergamon (subject to availability)

FEATURES:

With or without tap hole