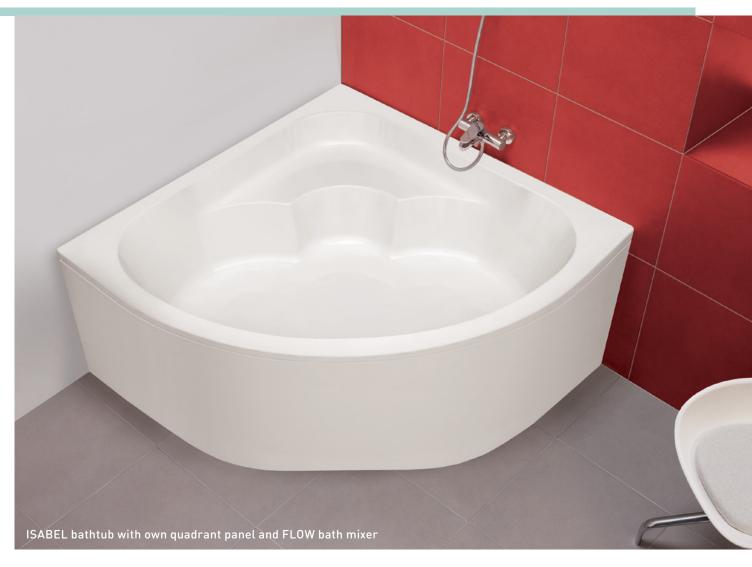

SMOOTH 120 wall-mounted washbasin with left bowl and towel rail, BALANCE washbasin mixer and SIRIUS mirror