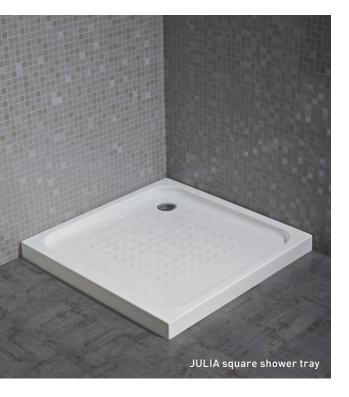

er trays ensure maximum comfort and safety with their antislip surface. They are available in: White [10C], Anthracite [59G] and Black [15A].



#### ADAPTS TO YOUR SPACE

With the possibility of a cut-to-size at the work site and an afterwards finish on all of its sides, makes ROCKS shower trays truly adaptable to your bathroom space.



#### CENTRED SHOWER WASTE

Even with a cut-to-size at the work site, the ROCKS's outlet waste remains centred on its longitudinal axis, making its installation easy and effortless.



#### STAINLESS STEEL SHOWER WASTE

Equipped with an Ø90mm outlet waste with a stainless steel (AISI 304) cover, capable of draining 0,6 liters of water per second, it ensures not only comfort, but also the durability of the materials.







# JULIA

RECESSED
SELF-STANDING



# **JULIA**

#### Typologies:

Recessed / Self-standing

CoLours: White / Pergamon (subject to availability)

#### FEATURES:

Anti-slip surface (some models)

Compatible with a Ø65 shower waste (not included)

Made with 3,2mm acrylic cast sheet with a gloss finish

# JULIA Square

#### MOUNTING TYPE:

Recessed

#### MEASUREMENTS:

900 / 800 / 700 x 35mm

Plain

900 / 800 / 700 x 35mm

Anti-slip surface





# MOUNTING TYPE:

Self-standing

## MEASUREMENTS:

900 / 800 / 700 x 75mm

Anti-slip surface

800 / 700 x 150mm

Anti-slip surface



# **JULIA** Rectangular

## MOUNTING TYPE:

Recessed

#### MEASUREMENTS:

900 x 750 x 35mm

Plain / Anti-slip surface

1600/1400/1200/1000 x 800 x 35mm

Anti-slip surface



## MOUNTING TYPE:

Self-standing

#### MEASUREMENTS:

900 x 750 x 35mm

1600/14