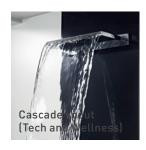

# MIXMI

COUNTERTOP / WALL-MOUNTED

 $\textcolor{red}{\textbf{Mounting type:}} \ \texttt{Countertop/Wall-mounted}$ 

MEASUREMENTS: 650 x 430 x 168mm 570 x 430 x 168mm Colours: White FEATURES:

**FEATURES:**With tap hole