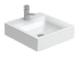

# 1 SMOOTH

Mounting type: Recessed / Vanity
Measurements: 1002 / 902 x 458 x 147mm

COLOURS: White FEATURES:
In solid surface
Without tap hole

SMOOTH 100 compatible with:

TAHOE 100 (page 138) and DIXIE 100 (page 140) vanity units

SMOOTH 90 compatible with: TAHOE 90 (page 138) vanity unit