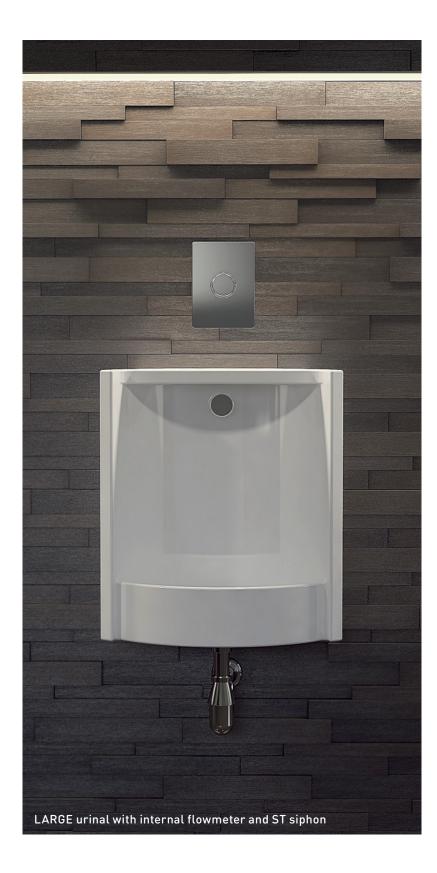

# LARGE

# 1 LARGE

# MEASUREMENTS:

460 x 355 x 525mm

### FEATURES:

Vertical water inlet Jet nozzle, outlet valve, siphon and fixing kit included

# 3 LARGE Sensor

### FEATURES:

230V / 24V electronic sensor kits available Hidden electronic sensor (*anti-vandalism*) 24V transformer applicable (not included) Fixing kit included