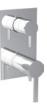

# **SHAPE**

MOUNTING TYPE: Wall-mounted
MEASUREMENTS: 515 x 480 x 600mm
COLOURS: White
FEATURES:
With tap hole