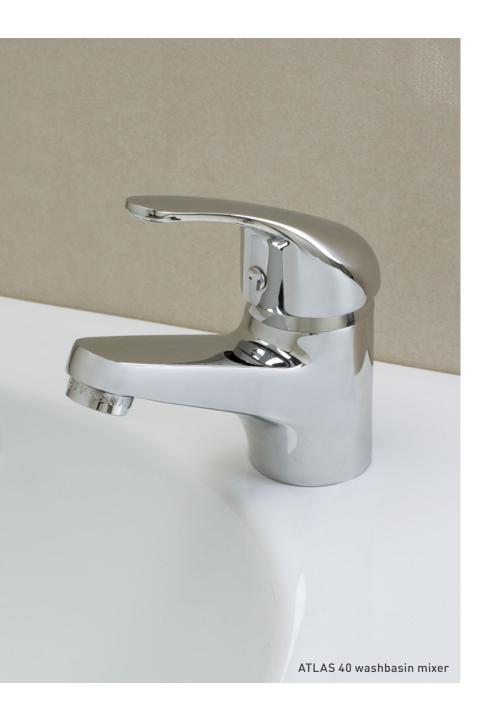

# ATLAS 40

9 MODELS

## 1 ATLAS 40 Washbasin

#### FEATURES:

Ecological ceramic cartdrige due With or without lever handle