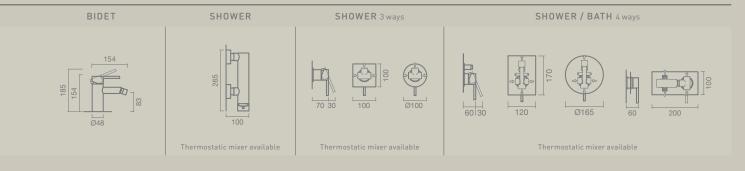

## MIXERS & TAPS / QUICK GUIDE

| MOON | MODELS AVAILABLE                            | Page 098     |  |
|------|---------------------------------------------|--------------|--|
|      | WASHBASIN                                   |              |  |
|      | WASHBASIN high spout                        |              |  |
|      | BIDET                                       |              |  |
|      | SHOWER                                      |              |  |
|      | ВАТН                                        |              |  |
| ART  | MODELS AVAILABLE                            | Page 100     |  |
|      | WASHBASIN open cascade                      |              |  |
|      | WASHBASIN closed cascade                    |              |  |
|      | WASHBASIN ajustable ecological aerator      |              |  |
|      | BIDET closed cascade                        |              |  |
|      | BIDET orientable spout                      |              |  |
|      | SHOWER                                      |              |  |
|      | BATH                                        |              |  |
| BLOC | MODELS AVAILABLE  WASHBASIN                 | Page 102     |  |
|      | BIDET                                       |              |  |
|      | SHOWER                                      |              |  |
|      | SHOWER column                               |              |  |
| SILK | <b>BATH</b> MODELS AVAILABLE                | Page 104     |  |
|      | WASHBASIN                                   |              |  |
|      | WASHBASIN high spout                        |              |  |
|      | WASHBASIN wall-mounted                      |              |  |
|      | BIDET                                       |              |  |
|      | SHOWER                                      |              |  |
|      | SHOWER column                               |              |  |
|      | SHOWER 3 ways: single lever or thermostatic |              |  |
|      | SHOWER 4 ways: single lever or thermostatic |              |  |
|      | SHOWER 5 ways: single lever or thermostatic |              |  |
|      | SHOWER 6 ways: single lever or thermostatic |              |  |
|      | SHOWER 6 ways: single lever or              | thermostatic |  |

| BALANCE | MODELS AVAILABLE Page 100                                                    |  |
|---------|------------------------------------------------------------------------------|--|
|         | WASHBASIN                                                                    |  |
|         | WASHBASIN high spout                                                         |  |
|         | WASHBASIN electronic                                                         |  |
|         | WASHBASIN wall-mounted: electronic                                           |  |
|         | WASHBASIN wall-mounted: long spout                                           |  |
|         | WASHBASIN wall-mounted: short spout                                          |  |
|         | BIDET                                                                        |  |
|         | SHOWER single lever or thermostatic                                          |  |
|         | SHOWER 3 ways: single lever or thermostatic                                  |  |
|         | SHOWER 4 ways: single lever or thermostatic                                  |  |
|         | SHOWER 5 ways: single lever or thermostatic                                  |  |
|         | SHOWER 6 ways: single lever or thermostatic                                  |  |
|         | SHOWER column                                                                |  |
|         | BATH single lever or thermostatic                                            |  |
|         | BATH floor-mounted                                                           |  |
|         | WASHBASIN                                                                    |  |
|         |                                                                              |  |
|         | WASHBASIN high spout WASHBASIN wall-mounted: long spout                      |  |
|         | WASHBASIN wall-mounted: short spout                                          |  |
|         |                                                                              |  |
|         | WASHBASIN wall-mounted: self closing  BIDET                                  |  |
|         | SHOWER                                                                       |  |
|         | SHOWER wall-mounted: self closing                                            |  |
|         | SHOWER 3 ways: single lever or thermostatic                                  |  |
|         | SHOWER 4 ways: single lever or thermostatic                                  |  |
|         |                                                                              |  |
|         | SHOWER 5 ways: single lever or thermostatic                                  |  |
|         | SHOWER 5 ways: single lever or thermostatic                                  |  |
|         | SHOWER column                                                                |  |
|         | SHOWER column BATH                                                           |  |
|         | SHOWER column                                                                |  |
| FLOW    | SHOWER column BATH                                                           |  |
| FLOW    | SHOWER column  BATH  BATH wall-mounted                                       |  |
| FLOW    | SHOWER column  BATH  BATH wall-mounted  MODELS AVAILABLE Page 110            |  |
| FLOW    | SHOWER column  BATH  BATH wall-mounted  MODELS AVAILABLE Page 110  WASHBASIN |  |

BATH

WASHBASIN WASHBASIN lever handle WASHBASIN self closing: one or mixed water WASHBASIN electronic: one or mixed water WASHBASIN high spout WASHBASIN high spout: self closing WASHBASIN wall-mounted: long spout WASHBASIN wall-mounted: short spout WASHBASIN wall-mounted: electronic BIDET SHOWER SHOWER 3 ways: single lever or thermostatic SHOWER 4 ways: single lever or thermostatic **SHOWER** 5 ways: single lever or thermostatic SHOWER 6 ways: single lever or thermostatic SHOWER column BATH SELEKT Page 114 WASHBASIN BIDET SHOWER BATH DELTA Page 116 WASHBASIN BIDET SHOWER BATH NOA Page 117 WASHBASIN BIDET SHOWER

BATH

Page 112

UNIC

XS MODELS AVAILABLE Page 118 WASHBASIN BIDET SHOWER BATH ATLAS 40 MODELS AVAILABLE Page 119 WASHBASIN WASHBASIN lever handle BIDET BIDET lever handle SHOWER SHOWER lever handle BATH GRECIA Page 120 WASHBASIN BIDET SHOWER BATH CROX Page 121 WASHBASIN BIDET SHOWER BATH