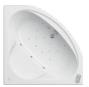

# □ DROP

MOUNTING TYPE: Wall-mounted
MEASUREMENTS: 700 x 350 x 154mm
COLOURS: White
FEATURES: