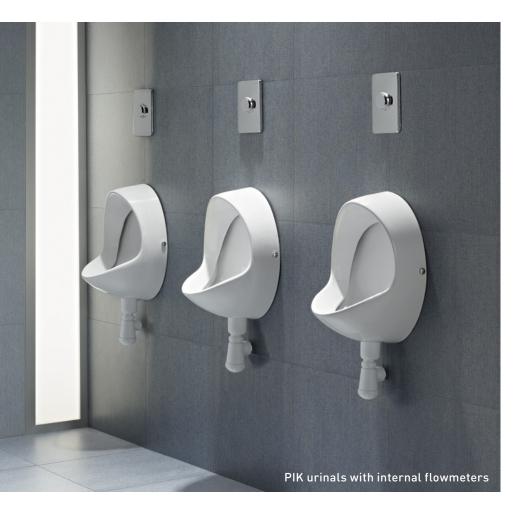

# PIK

2 MODELS

1 PIK

MEASUREMENTS:

325 x 265 x 480mm

FEATURES:

Vertical water inlet Rubber connector and fixing kit included

<sup>2</sup> PIK

MEASUREMENTS:

325 x 265 x 480mm

FEATURES:

Horizontal water inlet

Rubber connector and fixing kit included