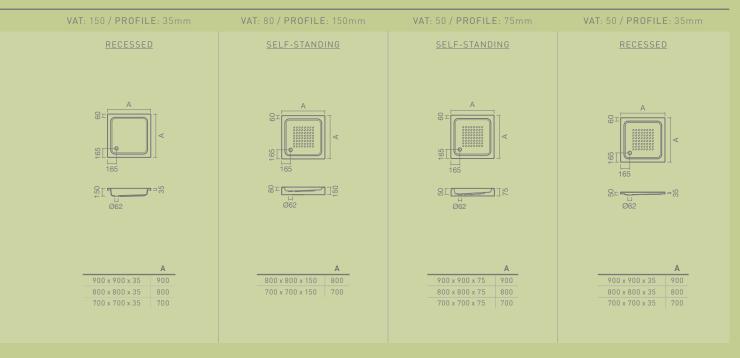

|
| SLIM . Page 178 | SLIM . Page 178    |                    |                     |
|                 |                    |                    |                     |
|                 |                    |                    |                     |
|                 |                    |                    | STANDARD . Page 178 |

# MODELS AND DRAWINGS

SHOWER TRAYS / QUICK GUIDE AND TECHNICAL DRAWINGS

900 x 900 x 30

900

ROCKS

Page 170 STONEX® WIDTH: 900 / PROFILE: 30mm WIDTH: 800 / PROFILE: 30mm WIDTH: 700 / PROFILE: 30mm 900 1800 x 900 x 30 1800 x 800 x 30 1400 x 700 x 30 1700 x 800 x 30 1500 x 800 x 30 1000 x 700 x 30 900 x 700 x 30 900 1100 x 900 x 30 1100 x 800 x 30

900 x 800 x 30

900 x 750 x 75

900

#### JULIA





1100 x 800 x 55 1000 x 800 x 55

Page 172



# MODELS AND DRAWINGS

SHOWER TRAYS / QUICK GUIDE AND TECHNICAL DRAWINGS



JULIETA Page 177



SLIM Page 178



STANDARD Page 178















Sanitana's enclosures reflect current aesthetic values, minimizing the use of profiles. They are practical and versatile solutions which comply and follow the highest standards of quality.

# ENCLOSURES









# OPEN

#### SHOWER ENCLOSURE



#### MOUNTING TYPE:

Quadrant / Between-walls

#### FEATURES:

Reversible

Height: 1950mm

8mm tempered safety glass Minimal profiles in chromed brass

Complete version compatible with

1300mm rectangular shower trays (lenght)









### DPEN Models

Front panel

Front panel + Splash guard

Front + Side panel

Front + Side panel + Splash quard



### • OPEN Measurements

#### Front panel

Quadrant appl