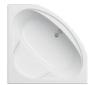

# □ DROP

MOUNTING TYPE: Wall-mounted
MEASUREMENTS: 700 x 350 x 154mm
COLOURS: White
FEATURES: