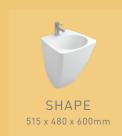

# SHAPE

WALL-MOUNTED

# **SHAPE**

MOUNTING TYPE: Wall-mounted
MEASUREMENTS: 515 x 480 x 600mm
COLOURS: White
FEATURES:
With tap hole