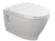

### Toilet Compact BTW

CORAL

WALL-MOUNTED

### MEASUREMENTS:

Ē W

М

0

D

E

L S

620 x 370 x 780mm

FEATURES:

Dual flush mechanism 4,5/3l