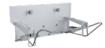

### 11 WASHBASIN Support

MEASUREMENTS:

640 x 600 x 400mm

FEATURES:

Hydraulic tilting support White or stainless steel

### 12 WASHBASIN Support

MEASUREMENTS:

640 x 375mm

FEATURES:

Pre-adjustable support In stainless steel