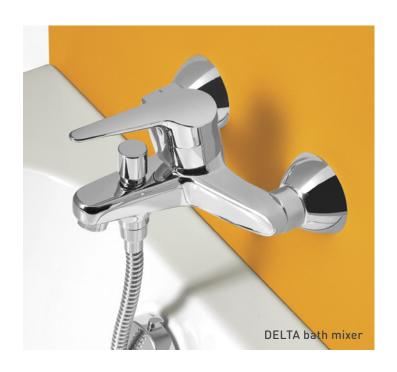

#### 5 MOON Bath

#### FEATURES:

7° Adjustable ecological aerator Ecological ceramic cartdrige due Handshower, shower holder and flexible shower hose included