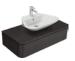

# MIXMI

COUNTERTOP / WALL-MOUNTED

 $\textcolor{red}{\textbf{Mounting type:}} \ \texttt{Countertop/Wall-mounted}$ 

MEASUREMENTS: 650 x 430 x 168mm 570 x 430 x 168mm Colours: White FEATURES:

**FEATURES:**With tap hole