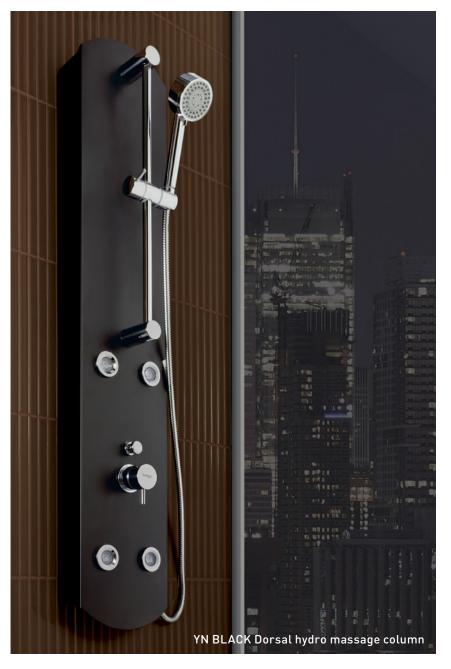

h shower trays

Large overhead shower

3 Adjustable triple function hydro massage jets:

rain, pulsating and nebulizing effect

Handshower included

4 Hydro massage functions selector

Thermostatic mixer

Integrated shelf for small objects Structure in solid surface (LG HI-Macs®)

Connections to the network: 150mm between axis (maximum)











# EDGE

#### HYDRO MASSAGE COLUMN



### **EDGE**

#### MEASUREMENTS:

1625 x 220 x 365mm

#### FEATURES:

For application with shower trays
Large overhead shower
6 Double hydro massage jets:
rain and nebulizing effect
Handshower included
Cascade shower spout
5 Hydro massage functions selector
Thermostatic mixer
6mm tempered glass
Structure in stainless steel
Connections to the network: standard

















# YN BLACK

HYDRO MASSAGE COLUMN



### **YN BLACK**

#### FEATURES:

Panel in stainless steel Handshower included Connections to the network: standard

### 1 YN BLACK Dorsal

#### **Measurements:** 1250 x 230 x 265mm FEATURES:

For application with shower trays 4 Adjustable hydro massage jets: pulsating effect Triple function handshower included Single lever mixer Shower rail with glide element

















## 2 YN BLACK Max

**Measurements:** 1480 x 230 x 480mm FEATURES:

For application with shower trays or bathtubs 6 Adjustable hydro massage jets: pulsating effect Adjustable large overhead shower Thermostatic mixer

5 Hydro massage functions selector Lower water outlet

















# YN

#### HYDRO MASSAGE COLUMN

### **YN BLACK**

#### FEATURES:

Panel in stainless steel Handshower included Connections to the