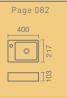

### **6** Washbasins

MOUNTING TYPE:

Wall-mounted

MEASUREMENTS:

**60**: 600 x 470 x 215mm

55: 560 x 435 x 205mm

**45**: 465 x 360 x 185mm

**35**: 350 x 225 x 150mm

FEATURES:

60 and 55 compatible with:

MUNIQUE pedestal and siphon cover