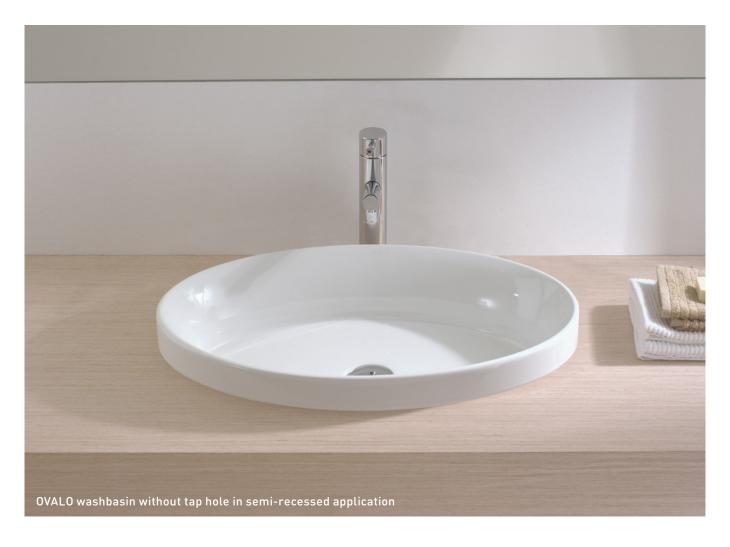

# OVALO

COUNTERTOP AND RECESSED

MOUNTING TYPE:

Countertop, recessed and semi-recessed

**Measurements:** 635 x 390 x 140mm

Colours: White / Pergamon (subject to availability)

FEATURES:

Without tap hole

Oval cut-out: 612 x 362mm