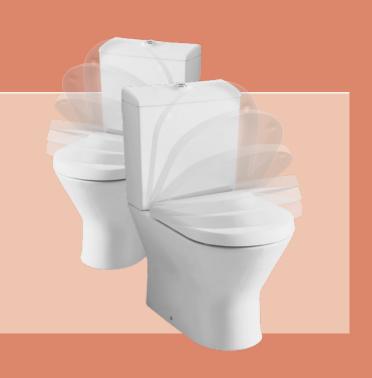

# SANITARY WARE

Our range of toilet seats&covers equipped with a soft-close mechanism keeps on growing, with specific models for both toilets and bidets. The special hinges which are used allows the seat to fall slowly, making them last longer as well as providing greater security.

### SOFT-CLOSE

With the aim of providing greater safety and added comfort, our toilet seat covers are equipped with soft-closing mechanisms. Available in our most recent collections, there are versions for both toilets and bidets. The special hinges which are used in soft-closing allow seat covers to fall slowly, making them longer-lasting as well as providing greater security against possible accidents.