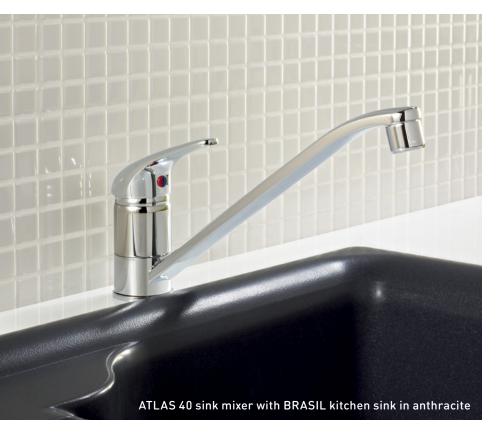

# ATLAS 40

9 MODELS

## 1 ATLAS 40 Washbasin

#### FEATURES:

Ecological ceramic cartdrige due With or without lever handle