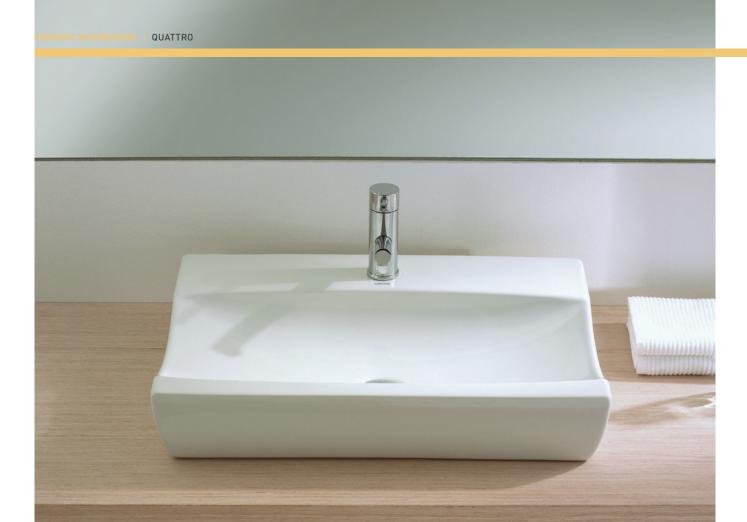

# QUATTRO

QUATTRO 80 washbasin in countertop application

COUNTERTOP / WALL-MOUNTED HANDRINSE BASIN

# 1 QUATTRO

**Mounting type:** Countertop / Wall-mounted **Measurements:** 

800 x 495 x 120mm 635 x 445 x 120mm

**Colours:** White / Pergamon (subject to availability)

FEATURES: With tap hole

Allows towel rail application