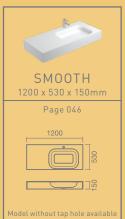

# 3 SMOOTH

MOUNTING TYPE: Wall-mounted

MEASUREMENTS:

1400 / 1200 / 1000 / 900 / 800 x 530 x 150mm

COLOURS: White FEATURES:
In solid surface

Bowl: central / left / right With or without tap hole With or without towel rail