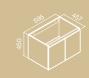

## **YANKARI**

Mounting type: Wall-mounted

**Measurements:** 600 / 800 / 900 / 1000 x 460 x 440 mm

CoLours: Wengue / Gray Wengue

FEATURES:

Compatible with countertop washbasins

Structure in 16mm waterproof MDF with an integral rim and 30mm countertop:

# TAHOE

WALL-MOUNTED

**TAHOE** 60

MEASUREMENTS:
600 x 456 x 490mm
FEATURES:
Two drawers

Two drawers
With or without countertop

**Z TAHOE** 80

MEASUREMENTS: 800 x 456 x 490mm FEATURES: Two drawers With or without countertop **TAHOE** 90

MEASUREMENTS: 900 x 456 x 490mm FEATURES: Two drawers With or without countertop **TAHOE** 100

MEASUREMENTS:
1000 x 456 x 490mm
FEATURES:
Two drawers
With or without countertop

## **TAHOE**

Mounting TYPE: Wall-mounted

**Measurements:** 600 / 800 / 900 / 1000 x 456 x 490mm

CoLours: White / Gray / Oak / Gray Wengue

FEATURES:

Compatible with recessed and countertop washbasins (with countertop)