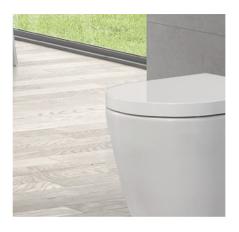

# SANITARY WARE

Our range of toilet seats&covers equipped with a soft-close mechanism keeps on growing, with specific models for both toilets and bidets. The special hinges which are used allows the seat to fall slowly, making them last longer as well as providing greater security.

### Typologies:

Compact BTW

Wall-mounted

Colours:

White

FEATURES:

Ecological dual flush mechanism Toilet seats & covers available in: termodur with or without soft-close

### Toilet Compact BTW

CORAL

WALL-MOUNTED

### MEASUREMENTS:

Ē W

М

0

D

E

L S

620 x 370 x 780mm

FEATURES:

Dual flush mechanism 4,5/3l