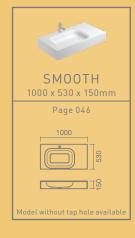

# 3 SMOOTH

MOUNTING TYPE: Wall-mounted

MEASUREMENTS:

1400 / 1200 / 1000 / 900 / 800 x 530 x 150mm

COLOURS: White FEATURES:
In solid surface

Bowl: central / left / right With or without tap hole With or without towel rail