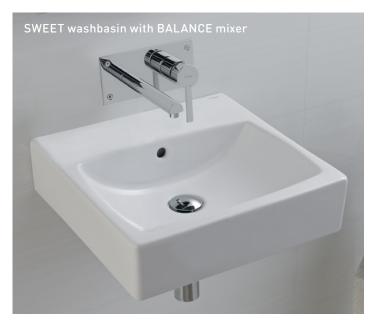

# SWEET

COUNTERTOP / WALL-MOUNTED

 $\begin{tabular}{ll} \textbf{Mounting TYPE:} & \textbf{Countertop / Wall-mounted} \\ \textbf{MEASUREMENTS:} \end{tabular}$ 

450 x 450 x 145mm

**Colours:** White / Pergamon (subject to availability)

With or without tap hole