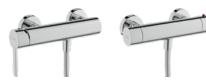

# BLOC

5 MODELS

#### 3 **BLOC** Shower

#### FEATURES:

Ceramic cartdrige Handshower, shower holder and flexible shower hose included