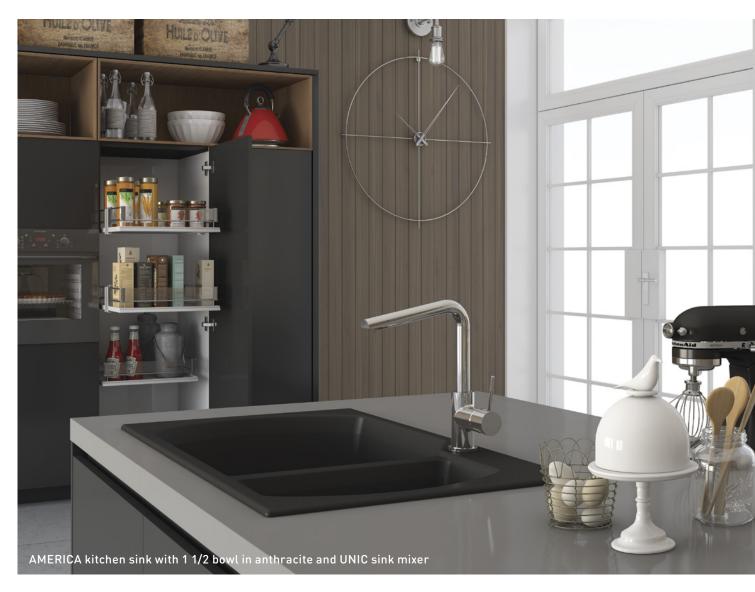

# CUP washbasin in countertop application

# CUP

COUNTERTOP

Mounting type: Countertop
Measurements: 410 x 350 x 145mm
Colours: White
FEATURES:
Without tap hole

# ORBIT

MOUNTING TYPE: Countertop
MEASUREMENTS: 440 x 500 x 160mm
COLOURS: White
FEATURES:
Without tap hole

Ceramic waste cover included

ORBIT washbasins with UNIC high spout washbasin mixers