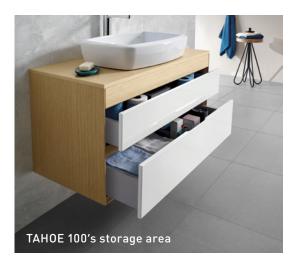

ith an integral rim and 30mm countertop:

lacquered in high-gloss polyurethane (white) on the inside and outside

Drawers in 16mm particle board with front in waterproof MDF:

lined with a natural wood composite veneer (wengue or

gray wengue) and varnished on both sides in polyurethane

Drawers with a pressure-activated automatic opening and a hidden sliding system



# TAHOE

WALL-MOUNTED





**TAHOE** 60

MEASUREMENTS:
600 x 456 x 490mm
FEATURES:
Two drawers

Two drawers
With or without countertop

**Z TAHOE** 80

MEASUREMENTS: 800 x 456 x 490mm FEATURES: Two drawers With or without countertop **TAHOE** 90

MEASUREMENTS: 900 x 456 x 490mm FEATURES: Two drawers With or without countertop **TAHOE** 100

MEASUREMENTS:
1000 x 456 x 490mm
FEATURES:
Two drawers
With or without countertop





## **TAHOE**

Mounting TYPE: Wall-mounted

**Measurements:** 600 / 800 / 900 / 1000 x 456 x 490mm

CoLours: White / Gray / Oak / Gray Wengue

FEATURES:

Compatible with recessed and countertop washbasins (with countertop)

 $\underline{Structure} \text{ in 16mm waterproof MDF:}$ 

lacquered in high-gloss polyurethane (white or gray); or lined with a natural wood composite veneer (oak) varnished on both sides with polyurethane

<u>Drawers</u> in 16mm particle board with front in waterproof MDF:

lacquered in high-gloss polyurethane (white or gray); or lined with a natural wood composite veneer (oak or gray wengue) varnished on both sides with polyurethane

Drawers with soft-close and a hidden sliding system:

with integrated handles on the drawers  $% \left( 1\right) =\left( 1\right) \lef