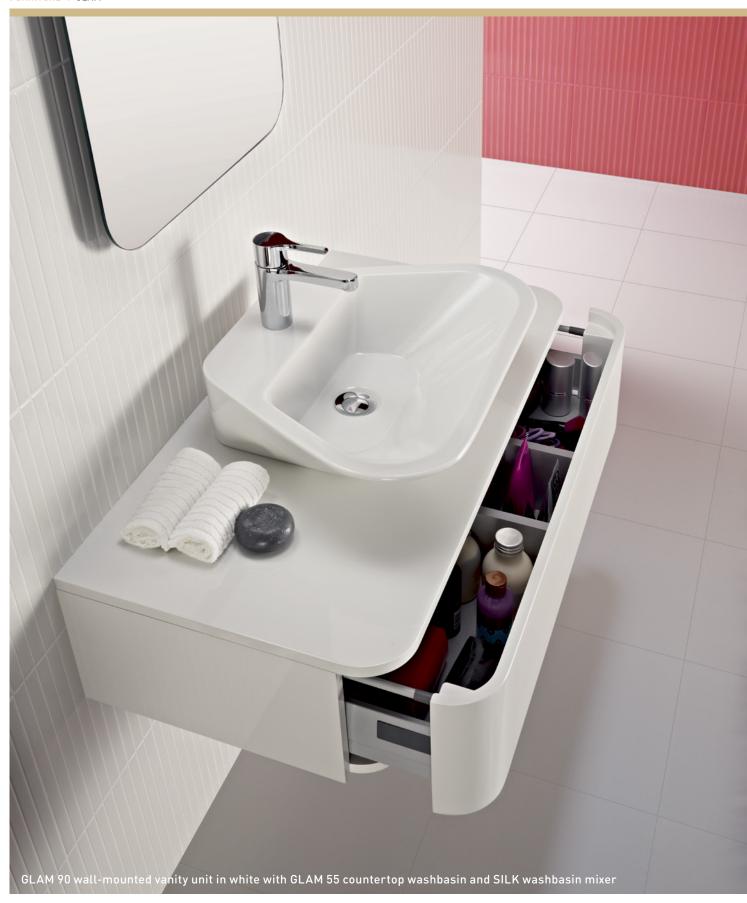

## 3 GLAM 90

**Measurements:** 900 x 475 x 216mm **Features:** 

Compatible with: countertop washbasins One drawer

# 

Mounting type: Wall-mounted Colours: White / Wengue

Structure in lacquered MDF in high-gloss (white) or in particle board lined with a melamine veneer (wengue)

Front / Countertop in high-pressure laminate (moisture resistant) coated plywood (wengue) or lacquered in high-gloss (white)

External drawer with a pressure-activated automatic opening system and a quiet and effortless closing

Internal drawer with compartment for small objects (available only for GLAM 70 vanity unit)