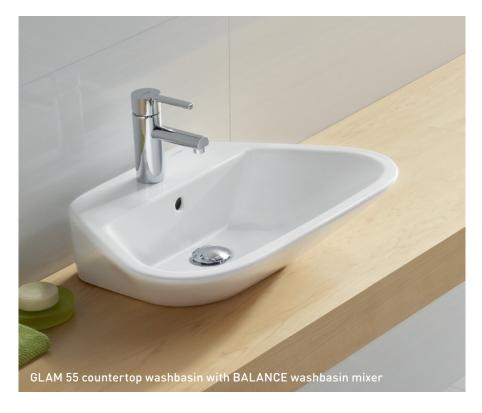

# **GLAM** 55

MOUNTING TYPE: Countertop
MEASUREMENTS: 560 x 420 x 165mm
COLOURS: White
FEATURES:
With tap hole