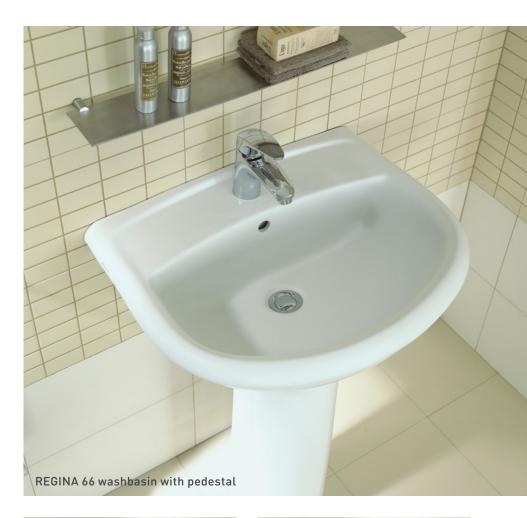

### Washbasins

MOUNTING TYPE:

Wall-mounted

MEASUREMENTS:

**66**: 665 x 525 x 225mm

**60**: 605 x 490 x 225mm

FEATURES:

Compatible with REGINA pedestal

### **REGINA**

Typologies:

Compact

CoLours: White / Pergamon (subject to availability)

FEATURES:

Toilet seats & covers available in:

ABS, termodur, lacquered MDF and lacquered plywood (cherry / wengue)

# REGINA

COMPACT