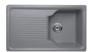

# MIXMI

COUNTERTOP / WALL-MOUNTED

 $\textcolor{red}{\textbf{Mounting type:}} \ \texttt{Countertop/Wall-mounted}$ 

MEASUREMENTS: 650 x 430 x 168mm 570 x 430 x 168mm Colours: White FEATURES:

**FEATURES:**With tap hole