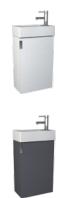

# PETIT

WALL-MOUNTED

# PETIT

Mounting type: Wall-mounted MEASUREMENTS: 395 x 225 x 600mm

CoLours: White / Gray Anthracite / Walnut / Wengue

## FEATURES:

2 Packs available:

- > 22,5cm deep PETIT ceramic washbasin with overflow and right / left tap hole
- > 22,5cm deep PETIT ceramic washbasin with overflow and right / left tap hole + UNUK 80 x 40 mirror

## Structure / Door in 16mm particle board:

lacquered (white or gray anthracite) or melamine-lined (walnut or wengue)

Aluminium handle with a satin finish

Reversible door