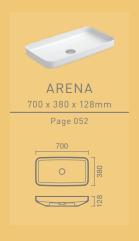

# **ARENA** Rectangular

MOUNTING TYPE: Countertop
MEASUREMENTS:
700 x 380 x 128mm
COLOURS: White
FEATURES:
Without tap hole