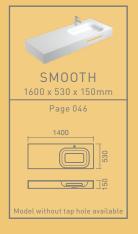

# 2 SMOOTH Double

Mounting type: Wall-mounted
Measurements: 1600 x 530 x 150mm

COLOURS: White
FEATURES:
In solid surface
With or without tap holes
With or without towel rails

# 3 SMOOTH

MOUNTING TYPE: Wall-mounted

MEASUREMENTS:

1400 / 1200 / 1000 / 900 / 800 x 530 x 150mm

COLOURS: White FEATURES:
In solid surface

Bowl: central / left / right With or without tap hole With or without towel rail

SMOOTH 120 wall-mounted washbasin with left bowl and towel rail, BALANCE washbasin mixer and SIRIUS mirror