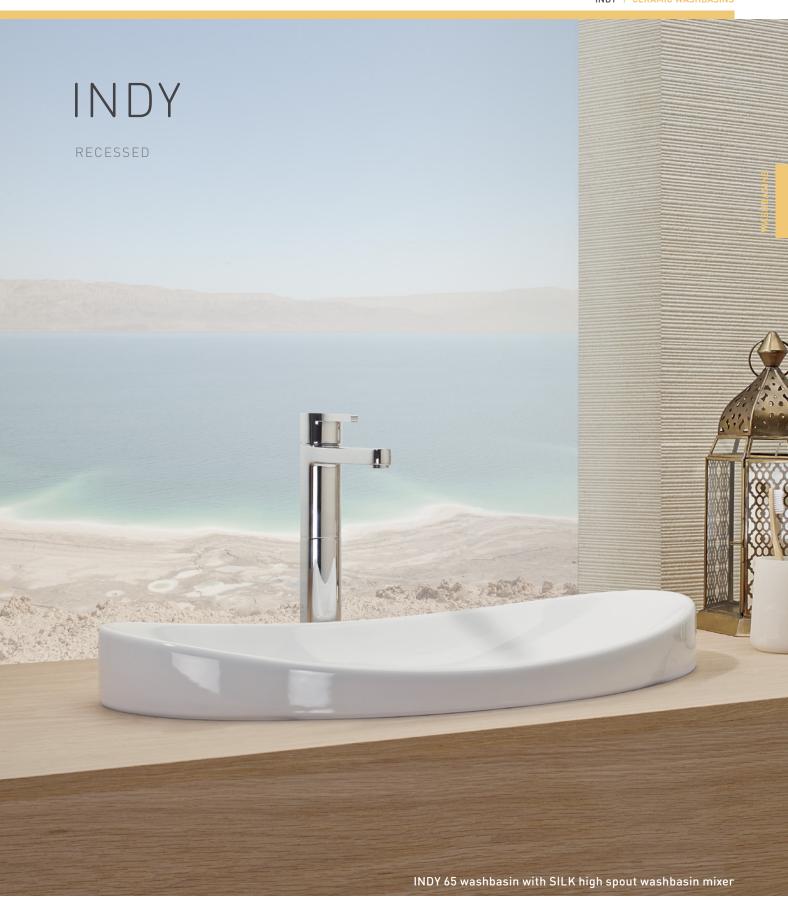

# <sup>2</sup> INDY

MOUNTING TYPE: Recessed MEASUREMENTS: 900 x 400 x 144mm 650 x 350 x 144mm Colours: White

FEATURES:
Without tap hole

Ceramic waste cover included