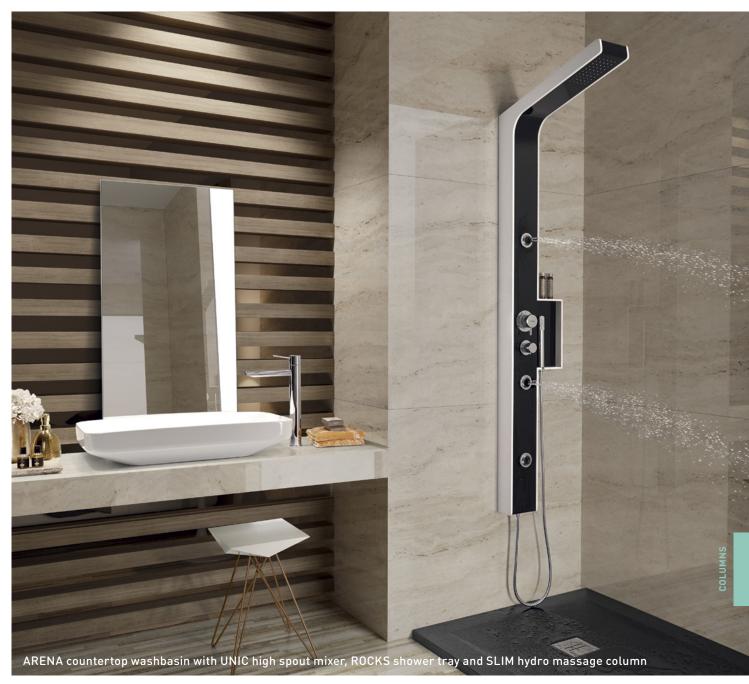

# ORBIT

MOUNTING TYPE: Countertop
MEASUREMENTS: 440 x 500 x 160mm
COLOURS: White
FEATURES:
Without tap hole

Ceramic waste cover included

ORBIT washbasins with UNIC high spout washbasin mixers

#### 6 UNIC Washbasin

UNIC high spout washbasin mixer