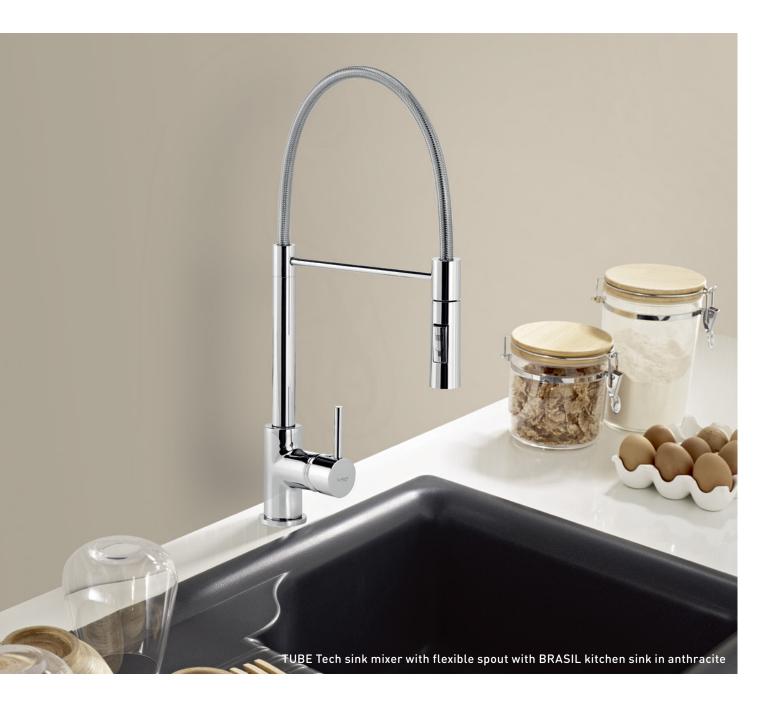

anite

Cream

Beige granite













# EUROPA

MEASUREMENTS: 1180 x 510 x 208mm FEATURES:

2 Bowls and drainer



# **2** EUROPA

MEASUREMENTS: 980 x 510 x 208mm FEATURES: 2 1/2 Bowls



# EUROPA

MEASUREMENTS: 980 x 510 x 208mm FEATURES: 1 1/2 Bowl and drainer



# EUROPA

MEASUREMENTS: 800 x 510 x 208mm FEATURES: 2 Bowls



### **EUROPA**

MEASUREMENTS: 890 x 510 x 208mm FEATURES: 1 Bowl and drainer



# **EUROPA**

MEASUREMENTS: 510 x 510 x 200mm FEATURES: Round bowl



# **EUROPA**

#### MOUNTING TYPE:

#### Colours:

White







# ITALIA

3 FORMATS





# 1 ITALIA

MEASUREMENTS: 1160 x 500 x 217mm FEATURES: 2 Bowls and drainer



# <sup>2</sup> ITALIA

MEASUREMENTS: 860 x 500 x 217mm FEATURES: 2 Bowls



# 3 ITALIA

MEASUREMENTS: 860 x 500 x 217mm FEATURES: 1 Bowl and drainer





# TUBE TECH

SINK MIXER



### FEATURES:

Ceramic cartridge, flexible spout and pull-out shower with 2 functions included Flexible swivel spout

# UNIC

SINK MIXER



# UNIC

FEATURES: High spout 7° Swivel aerator Ceramic cartridge Swivel spout

# FLOW

SINK MIXER



#### FEATURES:

Sink mixer Ceramic cartridge and pull-out shower with 2 functions included Swivel spout







# TUBE

SINK MIXER



#### FEATURES:

Ceramic cartridge Flexible swivel spout



# SILK

SINK MIXER



Ecological ceramic cartridge *due* Swivel spout



# NOA

SINK MIXER



#### FEATURES:

Ecological ceramic cartridge *due* Swivel spout

# BRASIL

SINK MIXER



### FEATURES:

Ceramic cartridge Swivel spout



### FEATURES:

Wall-mounted Ceramic cartridge Swivel spout





# ATLAS 40

SINK MIXER



#### FEATURES: