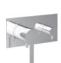

# RAMP

COUNTERTOP

Mounting type: Countertop
Measurements: 620 x 430 x 180mm
Colours: White

FEATURES:
Without tap hole