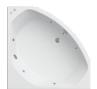

# □ DROP

MOUNTING TYPE: Wall-mounted
MEASUREMENTS: 700 x 350 x 154mm
COLOURS: White
FEATURES: