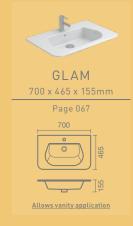

# **GLAM** 70

With tap hole

Mounting type: Recessed and vanity
MEASUREMENTS: 700 x 465 x 155mm
Colours: White
FEATURES:
Extra-flat

Compatible with GLAM 70 (Page 146) vanity unit