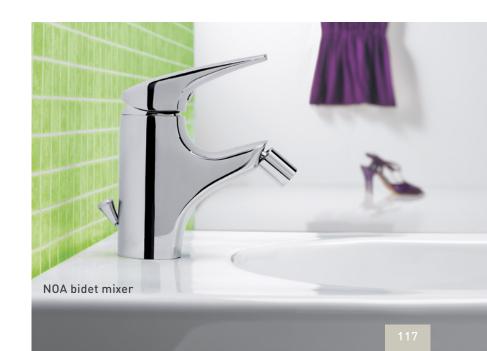

T** Shower

#### FEATURES:

Ecological ceramic cartridge Restricts water and energy consumption Handshower, shower holder and flexible shower hose included



## 4 SELEKT Bath

#### FEATURES:

Ceramic cartdrige Handshower, shower holder and flexible shower hose included





# DELTA

4 MODELS



DELTA washbasin mixer

## **DELTA** Bidet

#### FEATURES:

Ecological ceramic cartdrige due



## **DELTA** Shower

#### FEATURES:

Ecological ceramic cartdrige due Handshower, shower holder and flexible shower hose included







## NOA Shower

#### FEATURES:

Ecological ceramic cartdrige due Handshower, shower holder and flexible shower hose included



## H NOA Bath

#### FEATURES:

Ecological ceramic cartdrige due Handshower, shower holder and flexible shower hose included



# NOA

6 MODELS







**FEATURES:** Ceramic cartdrige



## **XS** Shower

FEATURES:
Ceramic cartdrige



## **XS** Bath

FEATURES:
Ceramic cartdrige



# ATLAS 40

9 MODELS



## 1 ATLAS 40 Washbasin

#### FEATURES:

Ecological ceramic cartdrige due With or without lever handle



## 2 ATLAS 40 Bidet

#### FEATURES:

Ecological ceramic cartdrige due With or without lever handle





## 3 ATLAS 40 Shower

#### FEATURES:

With or without lever handle Ecological ceramic cartdrige due Handshower, shower holder and flexible shower hose included



## 4 ATLAS 40 Bath

#### FEATURES:

Ecological ceramic cartdrige due Handshower, shower holder and flexible shower hose included









## GRECIA Shower

#### FEATURES:

Ceramic disc valves Handshower, shower holder and flexible shower hose included



## GRECIA B