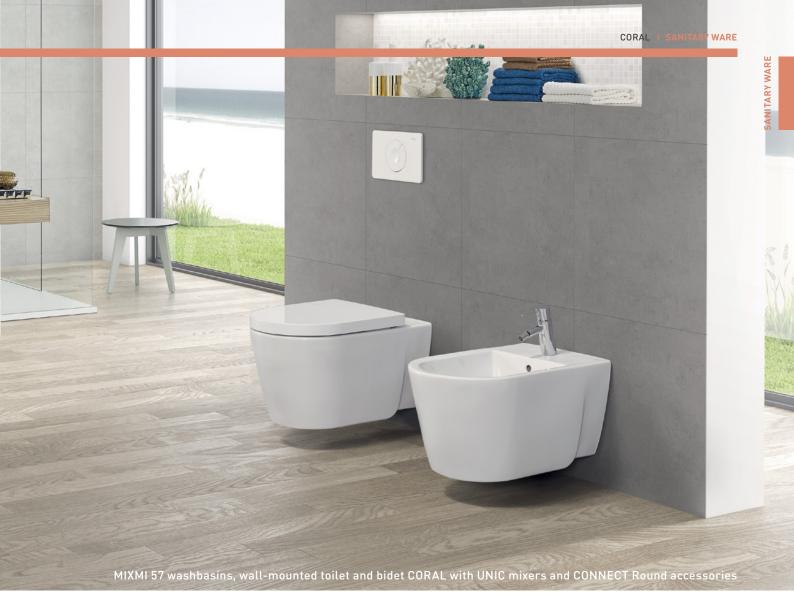

### Typologies:

Compact BTW

Wall-mounted

Colours:

White

FEATURES:

Ecological dual flush mechanism Toilet seats & covers available in: termodur with or without soft-close

### Washbasins

MOUNTING TYPE:

Countertop / Wall-mounted MEASUREMENTS:

65: 650 x 430 x 168mm **57**: 570 x 430 x 168mm

### Toilet Compact BTW

CORAL

WALL-MOUNTED

FEATURES:

Dual flush mechanism 4,5/3l