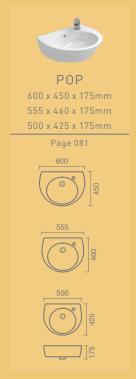

#### 1 POP Assymetric

**MOUNTING TYPE:** Countertop / wall-mounted **MEASUREMENTS:** 580 x 455 x 175mm

Colours: White Features:

With tap hole (to the left or right)
Pedestal and siphon cover available

#### 2 POP

**Mounting type:** Countertop / wall-mounted **Measurements:** 

600 x 450 x 175mm 555 x 460 x 175mm 500 x 425 x 175mm

CoLours: White

FEATURES:

With or without tap hole (*POP 55*) Pedestal and siphon cover available

#### 3 POP Handrinse basin

**Mounting type:** Countertop / wall-mounted **Measurements:** 450 x 375 x 175mm

Colours: White Features:

With or without tap hole

#### POP Handrinse basin

Mounting type: Countertop / wall-mounted Measurements: 360 x 320 x 170mm Colours: White

FEATURES: With tap hole

# POP

COUNTERTOP / WALL-MOUNTED HANDRINSE BASIN