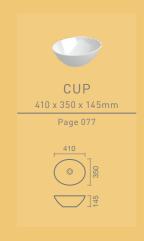

# CUP washbasin in countertop application

# CUP

COUNTERTOP

Mounting type: Countertop
Measurements: 410 x 350 x 145mm
Colours: White
FEATURES:
Without tap hole