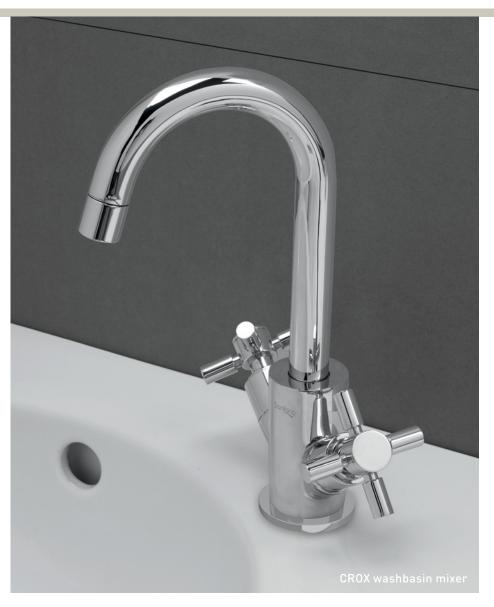

## + CROX Shower

#### FEATURES:

Ceramic disc valves Handshower, shower holder and flexible shower hose included

# CROX

4 MODELS