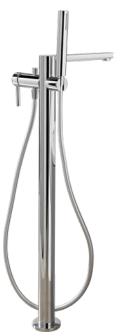

#### 5 MOON Bath

#### FEATURES:

7° Adjustable ecological aerator Ecological ceramic cartdrige due Handshower, shower holder and flexible shower hose included

#### 8 BALANCE Bath

#### FEATURES:

Floor-mounted Ecological ceramic cartdrige due Handshower, shower holder and flexible shower hose included