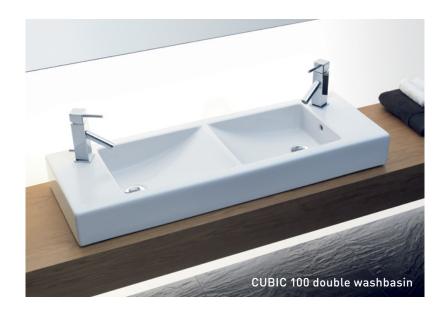

# 1 CUBIC Double

Mounting type: Countertop, wall-mounted and vanity

**Measurements:** 1000 x 345 x 150mm

CoLours: White / Pergamon (subject to availability)

FEATURES:

With two bowls

With or without tap holes

Compatible with CUBIC 100 (page 142) vanity unit