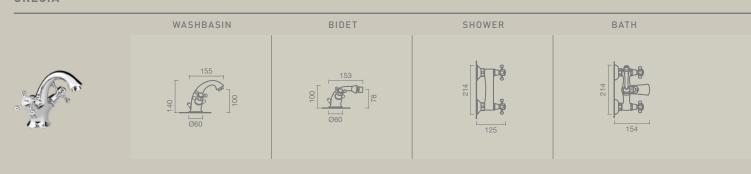

# GRECIA

### COMPACT

### Washbasins

MOUNTING TYPE:

Wall-mounted or recessed

MEASUREMENTS:

**70**: 730 x 610 x 335mm

**65**: 645 x 565 x 310mm

**56**: 575 x 480 x 235mm (*recessed*)

FEATURES:

70 / 65 compatible with GRECIA pedestal

### **Toilet** Compact

MEASUREMENTS:

730 x 495 x 795mm

FEATURES:

Horizontal or vertical outlet

### 3 Bidet

MEASUREMENTS:

630 x 405 x 390mm

### **GRECIA**

Typologies:

Compact

Colours:

White / Pergamon (subject to availability)

FEATURES:

Toilet seats & covers available in:

Lacquered MDF (white) and lacquered marine plywood (cherry / wengue)