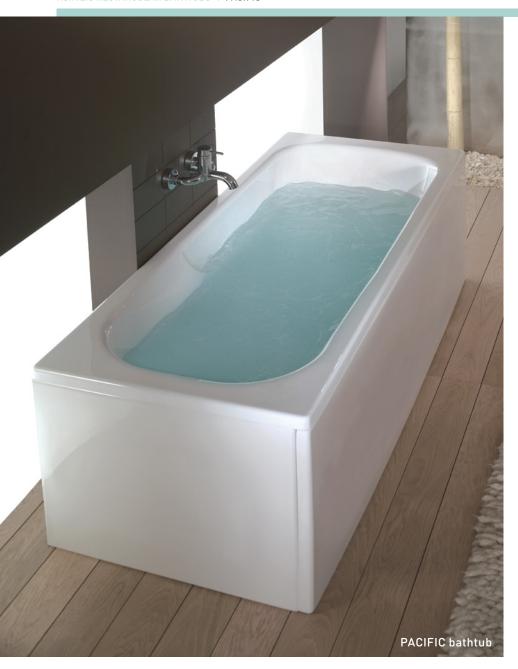

IRPOOL SYSTEMS:

HID Digital

HID Dorsal Multijet Digital

Multijet Dorsal

Jet Set Star Basic and Top

Jet Set Star Dorsal Basic and Top

### FEATURES:





## PLAZA

ACRYLIC



**M**EASUREMENTS:

1800 / 1700 x 800mm

CAPACITY:

287 / 264 liters

WHIRPOOL SYSTEMS:

HID Digital

HID Dorsal

Multijet Digital

Multijet Dorsal

Jet Set Star Basic and Top

Jet Set Star Dorsal Basic and Top

FEATURES:





















## VITA

### ACRYLIC





### MEASUREMENTS:

1900 x 900 / 1800 x 900 / 1800 x 800mm

### CAPACITY:

328 / 305 / 262 liters

### WHIRPOOL SYSTEMS:

HID Digital

HID Dorsal

Multijet Digital

Multijet Dorsal

Jet Set Star Basic and Top

Jet Set Star Dorsal Basic and Top

### FEATURES:

Support feet, galvanized steel support frame and side, end and "L" shaped panels available







### MEASUREMENTS:

1700 / 1600 x 750mm 1700 / 1600 / 1500 / 1400 x 700mm

### CAPACITY:

191 / 182 / 180 / 172 / 150 / 139 liters

### FEATURES:

Support feet, galvanized steel support frame and panels available





# PACIFIC

ACRYLIC

# NEX

ACRYLIC



#### MEASUREMENTS:

1700 / 1600 x 800mm 1700 / 1600 / 1500 x 750mm 1700 / 1600 / 1500 / 1400 x 700mm

### CAPACITY:

239 / 225 / 212 / 210 / 176 / 211 / 190 / 167 / 145 liters

### WHIRPOOL SYSTEMS:

HID Digital

HID Dorsal

Multijet Digital

Multijet Dorsal

Jet Set Star Basic and Top

Jet Set Star Dorsal Basic and Top

### FEATURES:





















# RAQUEL

ACRYLIC



## RAQUEL

MEASUREMENTS:

1800 x 900mm

CAPACITY:

297 liters

WHIRPOOL SYSTEMS:

HID Digital

HID Dorsal

Multijet Digital

Multijet Dorsal

Jet Set Star Basic a