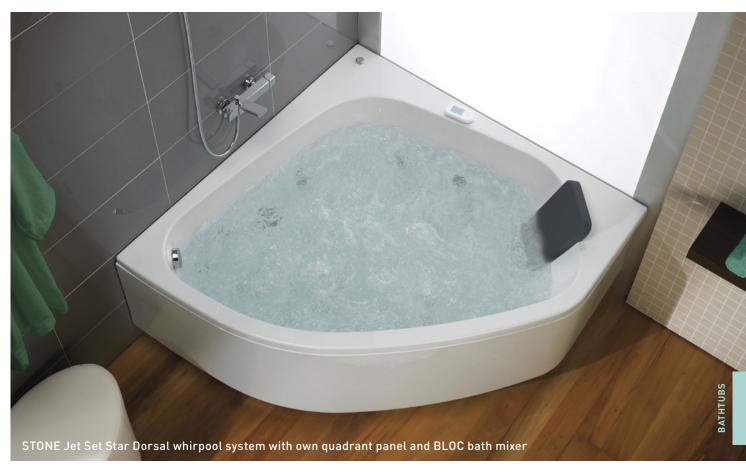

ltijet Dorsal

### FEATURES:

Support feet, galvanized steel support frame and panels in white and wengue available



## CLAUDIA

ACRYLIC

## - CLAUDIA

### MEASUREMENTS:

1400 x 1400mm

#### CAPACITY:

276 liters

### WHIRPOOL SYSTEMS:

HID Digital

HID Digital

HID Dorsal

Multijet Digital

Multijet Dorsal Jet Set Star Basic and Top

Jet Set Star Dorsal Basic and Top

### FEATURES:

Support frame included Quadrant panel available

# STONE

ACRYLIC

### **STONE**

MEASUREMENTS:

1450 x 1450mm

CAPACITY:

343 liters

WHIRPOOL SYSTEMS:

HID Digital

HID Dorsal

Multijet Digital

Multijet Dorsal

Jet Set Star Basic and Top

Jet Set Star Dorsal Basic and Top

FEATURES:

Support frame included

2 Swivel jets directioned at the feet included (Jet Set Star Dorsal TOP) Quadrant panel available





































# TREVO

ACRYLIC









≈



≋



≋



≋



≋



### **→** TREVO

### MEASUREMENTS:

1350 x 1350mm

CAPACITY:

268 liters

### WHIRPOOL SYSTEMS:

HID Digital

HID Dorsal

Multijet Digital

Multijet Dorsal

Jet Set Star Basic and Top

Jet Set Star Dorsal Basic and Top

### FEATURES:

Support frame included

Quadrant panel available





















# OASIS

ACRYLIC



MEASUREMENTS: 1300 x 1300mm

CAPACITY:

201 liters

### WHIRPOOL SYSTEMS:

HID Digital Multijet Digital Jet Set Star Basic and Top

### FEATURES:

Support frame included Quadrant panel available

## AREA

ACRYLIC



MEASUREMENTS:

1400 x 1400mm

CAPACITY:

257 liters

WHIRPOOL SYSTEMS:

HID Digital

HID Dorsal

Multijet Digital

Multijet Dorsal

Jet Set Star Basic and Top

Jet Set Star