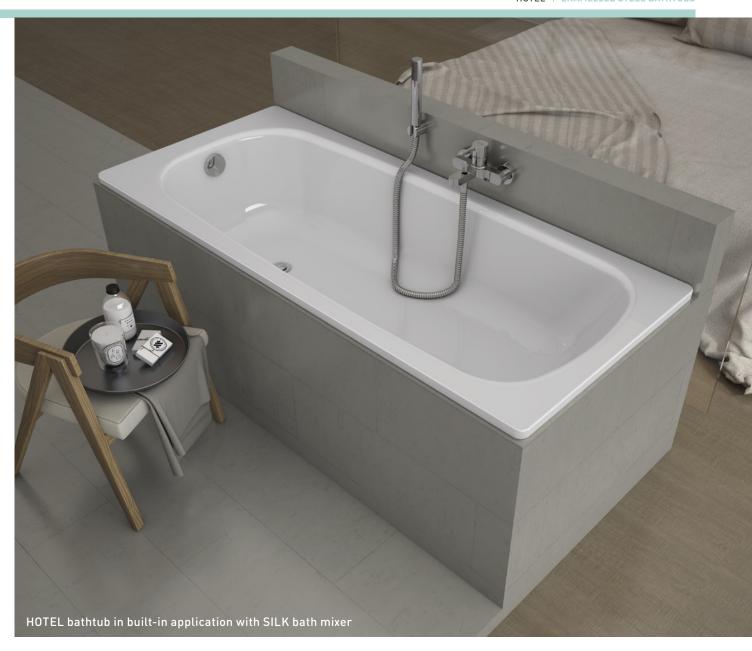

#### 5 SILK Bath

#### FEATURES:

Ecological ceramic cartdrige *due* Handshower, shower holder and flexible shower hose included