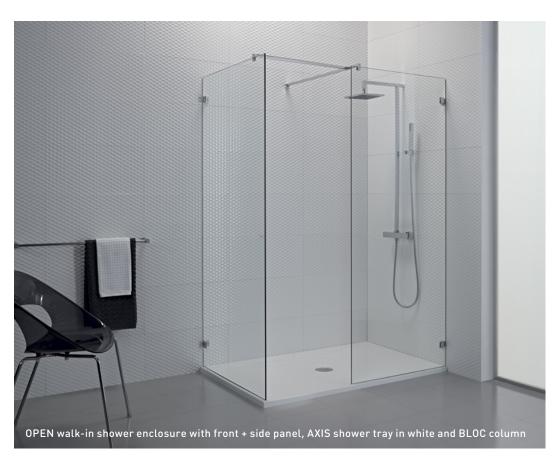

800 x 30 1000 x 700 x 30 900 x 700 x 30 900 1100 x 900 x 30 1100 x 800 x 30

900 x 800 x 30

900 x 750 x 75

900

#### JULIA





1100 x 800 x 55 1000 x 800 x 55

Page 172



# MODELS AND DRAWINGS

SHOWER TRAYS / QUICK GUIDE AND TECHNICAL DRAWINGS



JULIETA Page 177



SLIM Page 178



STANDARD Page 178















Sanitana's enclosures reflect current aesthetic values, minimizing the use of profiles. They are practical and versatile solutions which comply and follow the highest standards of quality.

# ENCLOSURES









# OPEN

#### SHOWER ENCLOSURE



#### MOUNTING TYPE:

Quadrant / Between-walls

#### FEATURES:

Reversible

Height: 1950mm

8mm tempered safety glass Minimal profiles in chromed brass

Complete version compatible with

1300mm rectangular shower trays (lenght)









### DPEN Models

Front panel

Front panel + Splash guard

Front + Side panel

Front + Side panel + Splash quard



### • OPEN Measurements

#### Front panel

Quadrant application:

1000/1100/1200/1300/1400/1500/1600/1700/1800 x 700/750/800/900mm Between-walls application:

1300/1400/1500/1600/1700/1800 x 700/750/800/900mm

#### Front panel + Splash guard

Quadrant application:

1000/1100/1200/1300/1400/1500/1600/1700/1800 x 700/750/800/900mm

Between-walls application:

1300/1400/1500/1600/1700/1800 x 700/750/800/900mm

#### Front + Side panel / Front + Side panel + Splash guard

Quadrant application:

1300/1400/1500/1600/1700/1800 x 700/750/800/900mm



### VISION

MOUNTING TYPE:

Quadrant / Between-walls

FEATURES:

Height: 1900mm

8mm tempered safety glass

Stainless steel structure w