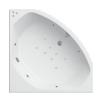

## MEASUREMENTS:

1350 x 1350mm

CAPACITY:

268 liters

### WHIRPOOL SYSTEMS:

HID Digital

HID Dorsal

Multijet Digital

Multijet Dorsal

Jet Set Star Basic and Top

Jet Set Star Dorsal Basic and Top

### FEATURES:

Support frame included

Quadrant panel available





















# OASIS

ACRYLIC



MEASUREMENTS: 1300 x 1300mm

CAPACITY:

201 liters

### WHIRPOOL SYSTEMS:

HID Digital Multijet Digital Jet Set Star Basic and Top

### FEATURES:

Support frame included Quadrant panel available

## AREA

ACRYLIC



MEASUREMENTS:

1400 x 1400mm

CAPACITY:

257 liters

WHIRPOOL SYSTEMS:

HID Digital

HID Dorsal

Multijet Digital

Multijet Dorsal

Jet Set Star Basic and Top

Jet Set Star Dorsal Basic and Top

FEATURES:

Support frame included Quadrant panel available



















































### **FATIMA**

MEASUREMENTS:

1505 x 1005 (Left) / 1505 x 1005mm (Right)

CAPACITY:

210 liters

WHIRPOOL SYSTEMS:

HID Digital

HID Dorsal

Multijet Digital

Multijet Dorsal Jet Set Star Basic and Top

Jet Set Star Dorsal Basic and Top

FEATURES:

Support feet included

Galvanized steel support frame and quadrant panel available

### **RUTE**

MEASUREMENTS:

1370 x 1370mm

CAPACITY:

260 liters

WHIRPOOL SYSTEMS:

Quadrant panel available

HID Digital Multijet Digital Jet Set Star Basic and Top FEATURES: Support frame included





# RUTE

ACRYLIC



# ISABEL

ACRYLIC



MEASUREMENTS:

1500 x 1500mm

CAPACITY: 327 liters

WHIRPOOL SYSTEMS:

HID Digital Multijet Digital

Jet Set Star Basic and Top

FEATURES:

Support frame included Quadrant panel available