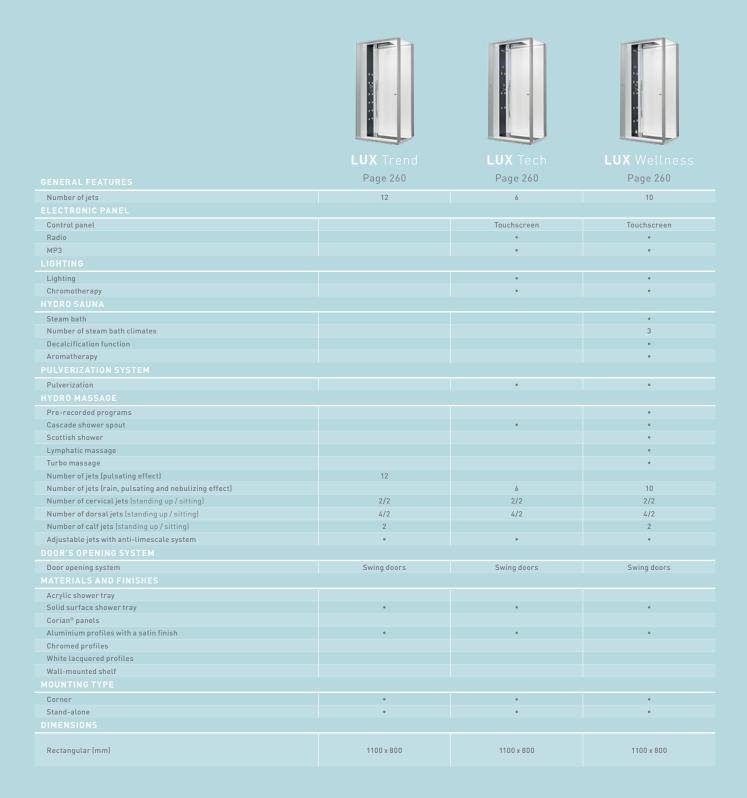

and regenerative, chromotherapy promotes a physical and mental balance.

SMART Wellness / LUX Tech / LUX Wellness

AROMATHERAPY



Aromatherapy consists of the vapour diffusion of fragran-ces with therapeutic properties. The essential oils are assi-milated into the blood flow and are an important aid in the treatment and prevention of several physical and psychological problems.

SMART Wellness / LUX Wellness

SCOTTISH SHOWER



A scottish shower consists of massage by high-pressure jets of water with temperatures varying from hot to cold. Among the benefits it offers are stimulation of blood circulation and relaxed muscles. It also helps combat insomnia and produces an incomparable feeling of well-being.

LUX Wellness

# MODELS AND INFORMATION

HYDRO MASSAGE SHOWER CABINS / QUICK GUIDE









SMART Tech Page 262



SMART Wellness Page 262

| GENERAL FEATURES                                       | rage 202                 | raye 202