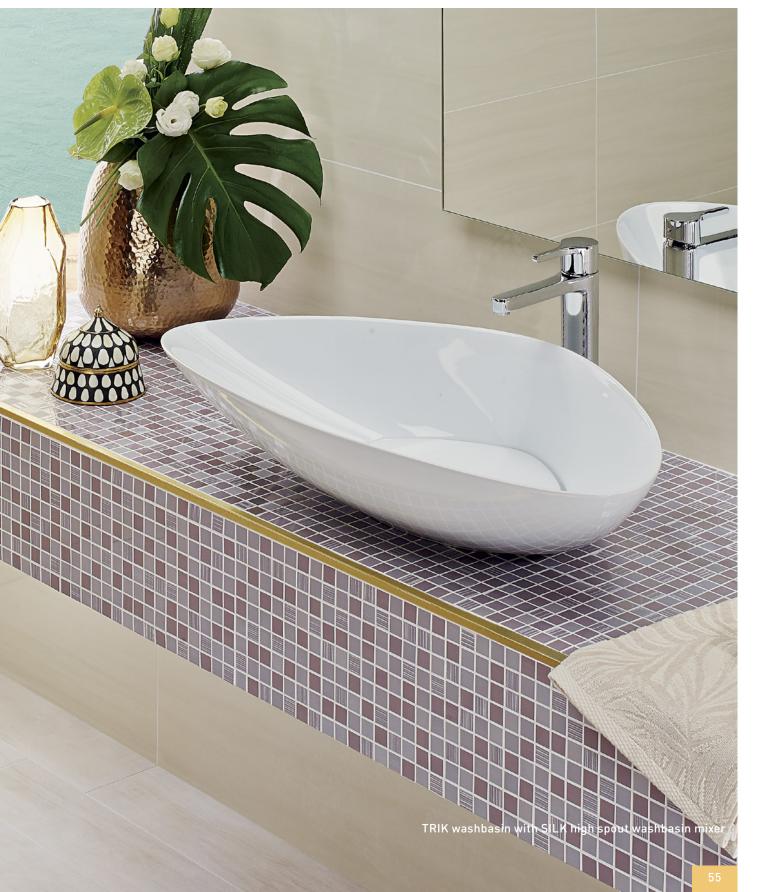

# **TRIK**

MOUNTING TYPE: Countertop
MEASUREMENTS: 730 x 440 x 170mm
COLOURS: White
FEATURES:
Without tap hole

Ceramic waste cover included