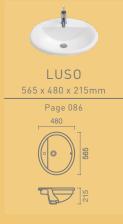

# LUS0

RECESSED

Mounting type: Recessed
MEASUREMENTS: 565 x 480 x 215mm

CoLours: White / Pergamon (subject to availability)

FEATURES: With tap hole

Oval cut-out: 540 x 445mm