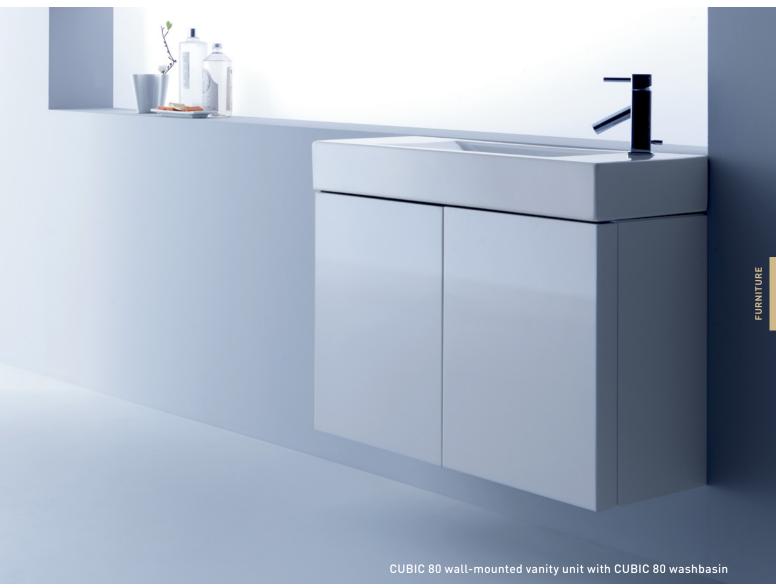

## CUBIC

WALL-MOUNTED

MEASUREMENTS: 480 x 337 x 550mm FEATURES: Compatible with: CUBIC 50 washbasin

## **CUBIC** 100

MEASUREMENTS: 980 x 337 x 550mm FEATURES: Compatible with: CUBIC 100 washbasin Four doors

Mounting type: Wall-mounted

**Measurements:** 980 / 780 / 580 / 480 x 337 x 550mm

Colours: White Features:

Structure in 19mm waterproof MDF:

lacquered (outside) in high-gloss polyurethane (white) with shelf in 16mm particle board Interior das Doors com área útil para arrumação (adjustable in height)

 $\underline{\textit{Front crosspiece}} \ \textit{for washbasin support in 25mm MDF:} \ \textit{lacquered in white}$ 

Doors in 16+44mm waterproof MDF lacquered on both sides:

with a glass shelf and a pressure-activated automatic opening system Reduced depth (about 35cm) makes it ideal for smaller spaces
Complies with requirements under the EN14749-2005 standard