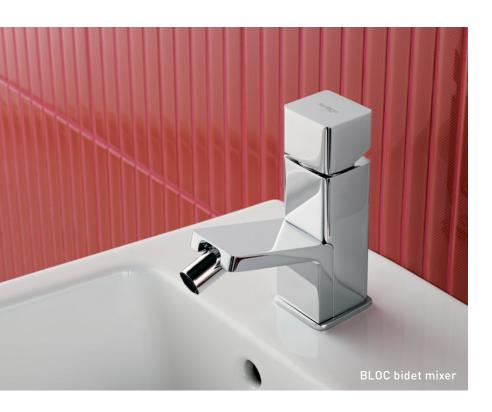

# POP ART / KAPA

COUNTERTOP / WALL-MOUNTED
RECESSED
HANDRINSE BASIN

#### POP ART / KAPA

**MOUNTING TYPE:** Countertop / Wall-mounted **MEASUREMENTS:** 

620 x 485 x 185mm 570 x 485 x 185mm 505 x 440 x 185mm

202 X 440 X 183111

White / Pergamon (subject to availability)
FEATURES:

With tap hole

Pedestal (only for JAZZ / KAPA 62 and 57) and siphon cover available