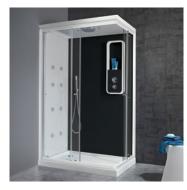

table hydro massage jets: pulsating effect



# 2 LUX Tech

#### FEATURES:

Constant massage by a group of jets Cascade shower spout Audio system (radio and mp3) Function control digital touchscreen panel LED interior lighting and chromotherapy system 6 Triple function adjustable hydro massage jets: rain, pulsating and nebulizing effect



# 3 LUX Wellness

### FEATURES:

Constant massage by a group of jets Cascade shower spout Scottish shower Hydro sauna system (steam bath) Audio system (rádio and mp3) Function control digital touchscreen panel LED interior lighting and chromotherapy system Aromatherapy system with aromatic essences kit 10 Triple function adjustable hydro massage jets: rain, pulsating and nebulizing effect Decalcification function





# SMART

BASIC / TECH / WELLNESS















### $\pmb{\mathsf{M}} \mathsf{EASUREMENTS:}$

900 x 750 x 2135mm (<u>Basic</u> and <u>Tech</u>) 1000 x 800 x 2135mm 1200 x 800 x 2135mm

### FEATURES:

Large overhead shower and handshower included
Sliding door opening system with 6mm safety tempered glass

 $Lacquered\ aluminium\ panels\ (black\ and\ white)\ with\ chromed\ or\ white\ lacquered\ profiles\ Cabin\ shower\ stool\ in\ solid\ surface\ available\ (optional)$ 

Wall-mounted shelf included



















### 1 SMART

#### FEATURES:

Pulverization system 8 Adjustable hydro massage jets: rain and pulsating effect Thermostatic mixer and 5 function selector



# 2 SMART Tech

#### FEATURES:

Pulverization system 8 Adjustable hydro massage jets: rain and pulsating effect Radio system and LED lighting Function control di