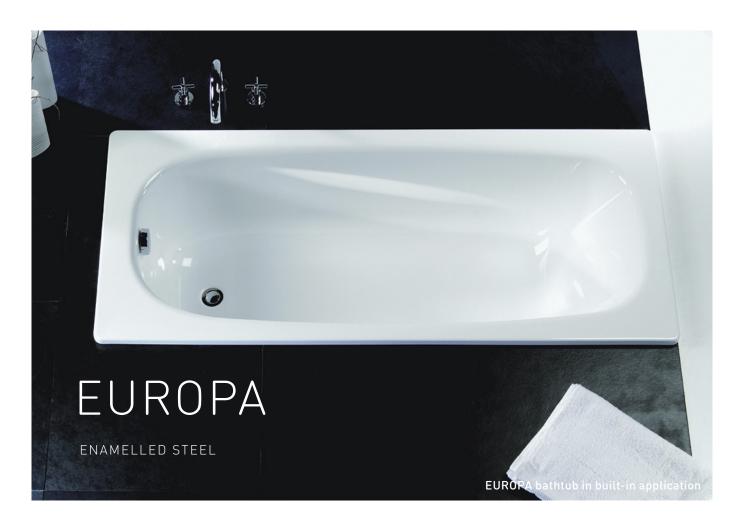

resistant to water and damp

Assembly system includes a dual-lock fitting kit which follows the bathtub's rim













## **QUEEN**

### MEASUREMENTS:

1800 x 800mm

### CAPACITY:

230 liters

### FEATURES:

In enamelled steel Noise reduction set included

Available in <u>3 versions</u>:

Drop in

Stand-alone

Woodline (with support feet)

## 1 QUEEN Drop in

### FEATURES:

Noise reduction set included With or without an anti-slip surface Support feet and drainage valve provided separately



### 2 QUEEN Stand-alone

### FEATURES:

Ready to install Anti-slip surface Noise reduction set, one piece stand-alone panel and chromed drainage valve included





## **QUEEN** Woodline

### FEATURES:

Anti-slip surface Stand-alone support feet lacquered in black Drainage valve included











### **EUROPA**

#### MEASUREMENTS:

1700 / 1600 / 1500 / 1400 / 1300 / 1200 x 700mm **Capacity:** 

190 / 180 / 170 / 160 / 150 / 140 liters

#### FEATURES:

With or without an anti-slip surface

### **EUROPA** Infantil

### $\pmb{\mathsf{M}} \texttt{EASUREMENTS:}$

1050 x 700mm

### CAPACITY:

110 liters

### FEATURES:

With or without seat

Bathtub without seat with an anti-slip surface





# HOTEL

ENAMELLED STEEL



MEASUREMENTS: 1700 / 1600 / 1500 / 1400 x 750mm CAPACITY: 180 / 170 / 160 / 150 liters FEATURES: Anti-slip surface

# MODELS AND INFORMATION

WHIRPOOL BATHTUBS / TYPOLOGIES AND TECHNOLOGY

| SYSTEMS |                                     |