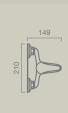

# ONDA

HANDRINSE BASIN

Mounting type: Wall-mounted MEASUREMENTS: 400 x 275 x 160mm

CoLours: White / Pergamon (subject to availability)

**FEATURES:**With tap hole
Vitrified lateral