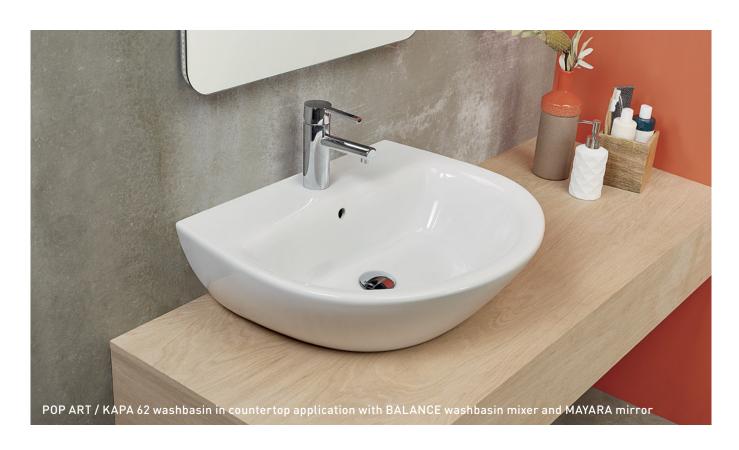

# CUBIC 50 washbasin in countertop application

# QUATTRO

QUATTRO 80 washbasin in countertop application

COUNTERTOP / WALL-MOUNTED HANDRINSE BASIN

# CUP washbasin in countertop application

# POP ART / KAPA

COUNTERTOP / WALL-MOUNTED
RECESSED
HANDRINSE BASIN

#### POP ART / KAPA

**MOUNTING TYPE:** Countertop / Wall-mounted **MEASUREMENTS:** 

620 x 485 x 185mm 570 x 485 x 185mm 505 x 440 x 185mm

202 X 440 X 183111

White / Pergamon (subject to availability)
FEATURES: