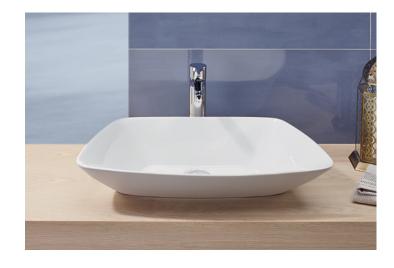

# RAMP

COUNTERTOP

Mounting type: Countertop
Measurements: 620 x 430 x 180mm
Colours: White

FEATURES:
Without tap hole