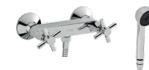

## + CROX Shower

#### FEATURES:

Ceramic disc valves Handshower, shower holder and flexible shower hose included