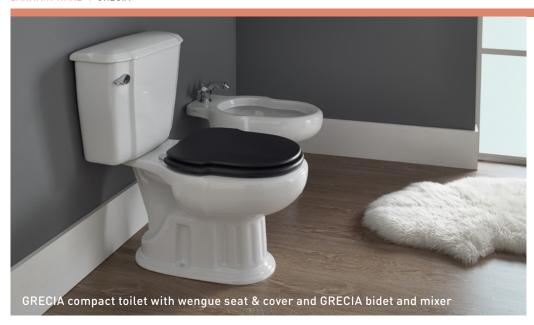

### **GRECIA**

Typologies:

Compact

Colours:

White / Pergamon (subject to availability)

FEATURES:

Toilet seats & covers available in:

Lacquered MDF (white) and lacquered marine plywood (cherry / wengue)