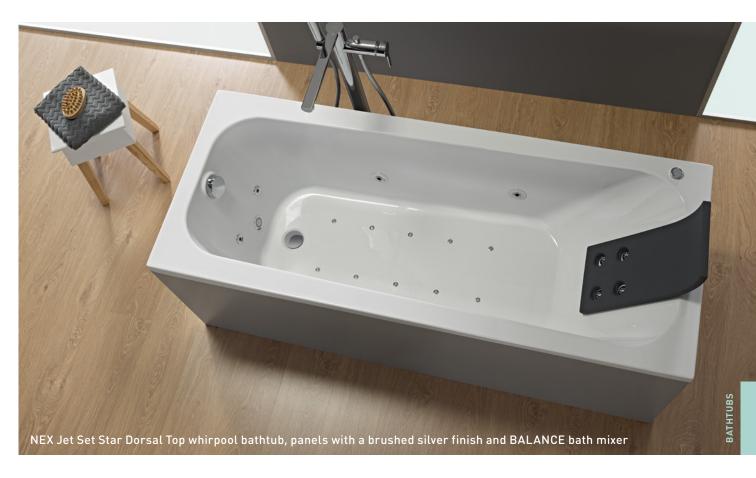

ijet Digital

Multijet Dorsal

Jet Set Star Basic and Top

Jet Set Star Dorsal Basic and Top

### FEATURES:

Support feet, galvanized steel support frame and side, end and "L" shaped panels available







### MEASUREMENTS:

1700 / 1600 x 750mm 1700 / 1600 / 1500 / 1400 x 700mm

### CAPACITY:

191 / 182 / 180 / 172 / 150 / 139 liters

### FEATURES:

Support feet, galvanized steel support frame and panels available





# PACIFIC

ACRYLIC

# NEX

ACRYLIC



#### MEASUREMENTS:

1700 / 1600 x 800mm 1700 / 1600 / 1500 x 750mm 1700 / 1600 / 1500 / 1400 x 700mm

### CAPACITY:

239 / 225 / 212 / 210 / 176 / 211 / 190 / 167 / 145 liters

### WHIRPOOL SYSTEMS:

HID Digital

HID Dorsal

Multijet Digital

Multijet Dorsal

Jet Set Star Basic and Top

Jet Set Star Dorsal Basic and Top

### FEATURES:





















# RAQUEL

ACRYLIC



## RAQUEL

MEASUREMENTS:

1800 x 900mm

CAPACITY:

297 liters

WHIRPOOL SYSTEMS:

HID Digital

HID Dorsal

Multijet Digital

Multijet Dorsal

Jet Set Star Basic and Top Jet Set Star Dorsal Basic and Top

### FEATURES:

## PATRICIA

ACRYLIC

## **PATRICIA**

MEASUREMENTS:

1850 x 1050mm

CAPACITY:

284 liters

#### WHIRPOOL SYSTEMS:

HID Dorsal (OPTIONAL: anti-slip surface)

Multijet Digital

Multijet Dorsal

Jet Set Star Basic and Top

Jet Set Star Dorsal Basic and Top

#### FEATURES.

















# HELENA

ACRYLIC



## **HELENA**

### MEASUREMENTS:

1700 / 1600 x 750mm 1700 / 1600 / 1500 x 700mm

#### CAPACITY:

191 / 176 / 180 / 160 / 144 liters

### WHIRPOOL SYSTEMS:

HID Digital (OPTIONAL: anti-slip surface)
HID Dorsal (OPTIONAL: anti-slip