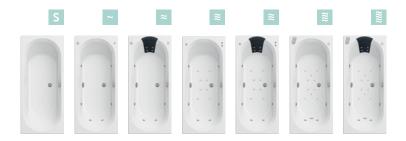

HID Digital

HID Dorsal

Multijet Digital

Multijet Dorsal

Jet Set Star Basic and Top Jet Set Star Dorsal Basic and Top

### FEATURES:

## PATRICIA

ACRYLIC

## **PATRICIA**

MEASUREMENTS:

1850 x 1050mm

CAPACITY:

284 liters

#### WHIRPOOL SYSTEMS:

HID Dorsal (OPTIONAL: anti-slip surface)

Multijet Digital

Multijet Dorsal

Jet Set Star Basic and Top

Jet Set Star Dorsal Basic and Top

#### FEATURES.

















# HELENA

ACRYLIC



## **HELENA**

### MEASUREMENTS:

1700 / 1600 x 750mm 1700 / 1600 / 1500 x 700mm

#### CAPACITY:

191 / 176 / 180 / 160 / 144 liters

### WHIRPOOL SYSTEMS:

HID Digital (OPTIONAL: anti-slip surface)
HID Dorsal (OPTIONAL: anti-slip surface)

Multijet Digital

Multijet Dorsal

Jet Set Star Basic and Top

Jet Set Star Dorsal Basic and Top

### FEATURES:



## ROSARIO

ACRYLIC

### ROSARIO

MEASUREMENTS:

1800 x 800mm

CAPACITY:

232 liters

W HIRPOOL SYSTEMS:

HID Digital

HID Dorsal

Multijet Digital

Multijet Dorsal

Jet Set Star Basic and Top

Jet Set Star Dorsal Basic and Top

FEATURES:





## **CAROLINA**

### MEASUREMENTS:

1700 x 800mm

#### CAPACITY:

221 liters

### WHIRPOOL SYSTEMS:

HID Digital (OPTIONAL: anti-slip surface)
HID Dorsal (OPTIONAL: anti-slip surface)

Multijet Digital

Multijet Dorsal

Jet Set Star Basic and Top

Jet Set Star Dorsal Basic and Top

### FEATURES:

Support feet, galvanized steel support frame and panels available

## CAROLINA

ACRYLIC



## SARA

ACRYLIC

## **SARA**

MEASUREMENTS:

1800 x 900mm

CAPACITY:

233 liters

WHIRPOOL SYSTEMS:

HID Digital

HID Dorsal

Multijet Digital

Multijet Dorsal

Jet