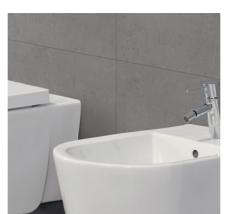

### 3 Bidet BTW

### **M**EASUREMENTS:

540 x 360 x 395mm

### 5 Bidet Wall-mounted

### MEASUREMENTS:

555 x 360 x 400mm