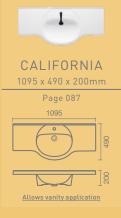

# CALIFORNIA

WALL-MOUNTED AND/OR VANITY

#### 1 CALIFORNIA

**Mounting type:** Wall-mounted and vanity **MEASUREMENTS:** 

1095 x 490 x 200mm 855 x 495 x 200mm

**Colours:** White / Pergamon (subject to availability) **FEATURES:** 

With tap hole