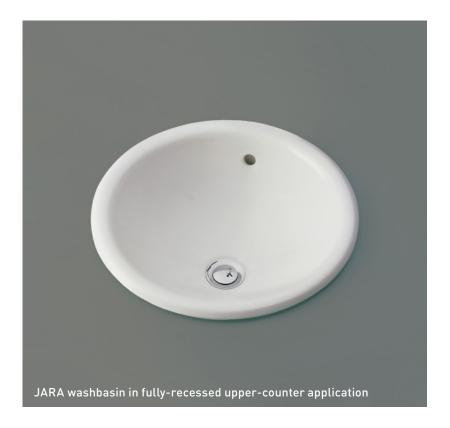

# JARA

RECESSED

Mounting type: Recessed
Measurements: 395 x 395 x 190mm

Colours: White / Pergamon (subject to availability)

FEATURES: Without tap hole Circular cut-out: Ø374mm All surfaces vitrified