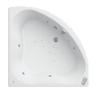

# □ DROP

MOUNTING TYPE: Wall-mounted
MEASUREMENTS: 700 x 350 x 154mm
COLOURS: White
FEATURES: