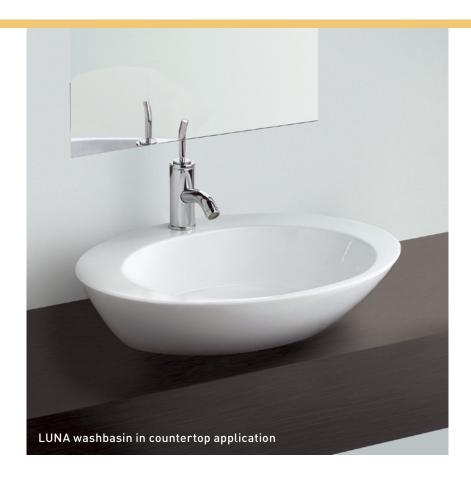

# LUNA

COUNTERTOP

Mounting type: Countertop
MEASUREMENTS: 610 x 460 x 140mm

CoLours: White / Pergamon (subject to availability)

FEATURES: With tap hole