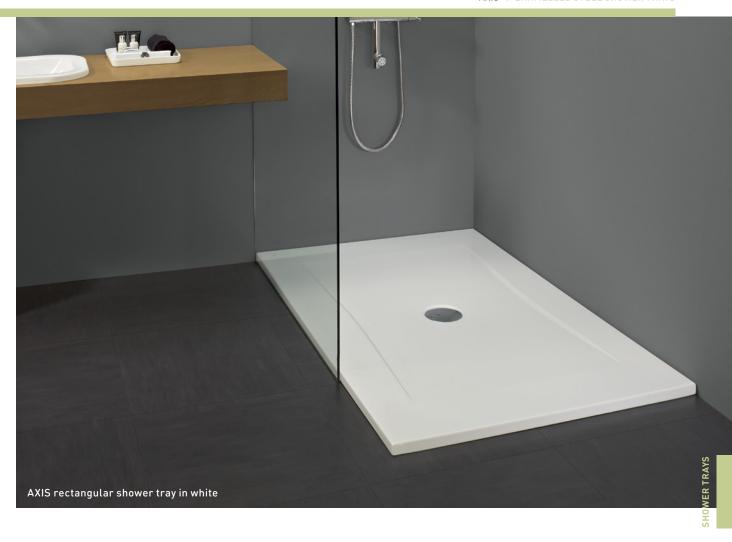

Pergamon (subject to availability)

FEATURES:

Anti-slip surface

Compatible with a Ø65 shower waste (not included)



MEASUREMENTS: 800 x 800 x 80mm



# 2 ANABELA Square

**MEASUREMENTS:** 800 / 700 x 80mm



# 3 ANABELA Rectangular

**Measurements:** 900 x 720 x 80mm



# JULIETA

SELE-STANDING



MEASUREMENTS: 900 x 900 x 80mm





MEASUREMENTS: 900 x 900 x 80mm



# 3 JULIETA Rectangular

**MEASUREMENTS:** 1200 / 1000 x 800 / 700 x 80mm





# SLIM

SELF-STANDING





1400 / 1200 x 800 x 30mm





2 SLIM Square

**MEASUREMENTS:** 1000 / 900 x 30mm





3 SLIM Corner

**MEASUREMENTS:** 1000 / 900 x 30mm





# STANDARD

RECESSED

# STANDARD Square

#### **M**EASUREMENTS:

700 x 700 x 135mm 900 / 800 x 145mm Anti-slip surface





2 STANDARD Corner

MEASUREMENTS: 700 x 700 x 120mm







# AXIS

## SELF-STANDING



## Typologies:

Self-standing

CoLours: Glossy White / Matte Black

MEASUREMENTS:

1400 / 1200 x 900 x 30mm

#### FEATURES:

Extra-flat with an anti-slip surface 090 shower waste included Made with 3,5mm enamelled steel sheet 90° Angled corners with perfect joints Meets accessibility regulations 30-Year warranty







# MODELS AND SIZES

RECTANGULAR SHOWER TRAYS / QUICK GUIDE

|     | 2000             | 1900             | 1800                              | 1700                              | 1600                                                | 1500                                |
|-----|------------------|------------------|-----------------------------------|-----------------------------------|-----------------------------------------------------|--------