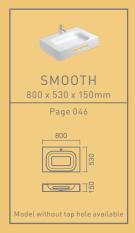

# 3 SMOOTH

MOUNTING TYPE: Wall-mounted

MEASUREMENTS:

1400 / 1200 / 1000 / 900 / 800 x 530 x 150mm

COLOURS: White FEATURES:
In solid surface

Bowl: central / left / right With or without tap hole With or without towel rail