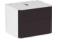

# MIXMI

COUNTERTOP / WALL-MOUNTED

 $\textcolor{red}{\textbf{Mounting type:}} \ \texttt{Countertop/Wall-mounted}$ 

MEASUREMENTS: 650 x 430 x 168mm 570 x 430 x 168mm Colours: White FEATURES:

**FEATURES:**With tap hole