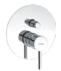

#### **BALANCE** Column

#### FEATURES:

Thermostatic mixer Large overhead shower (20cm) Handshower, shower holder and flexible shower hose included