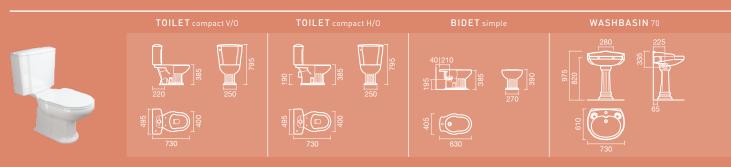

### **Toilet** Compact

MEASUREMENTS:

730 x 495 x 795mm

FEATURES:

Horizontal or vertical outlet

### 3 Bidet

MEASUREMENTS:

630 x 405 x 390mm

### Washbasins

MOUNTING TYPE:

Wall-mounted or recessed

MEASUREMENTS:

**70**: 730 x 610 x 335mm

**65**: 645 x 565 x 310mm

**56**: 575 x 480 x 235mm (*recessed*)

FEATURES:

70 / 65 compatible with GRECIA pedestal