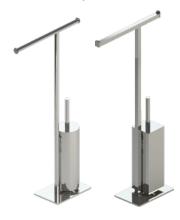

# **7** TOILET BUTLER

MOUNTING TYPE: Floor-standing FEATURES:

Towel rail

100% Chromed brass

10-Year warranty

# TOWEL STAND 2-Arm

MOUNTING TYPE: Floor-standing FEATURES:

100% Chromed brass 10-Year warranty