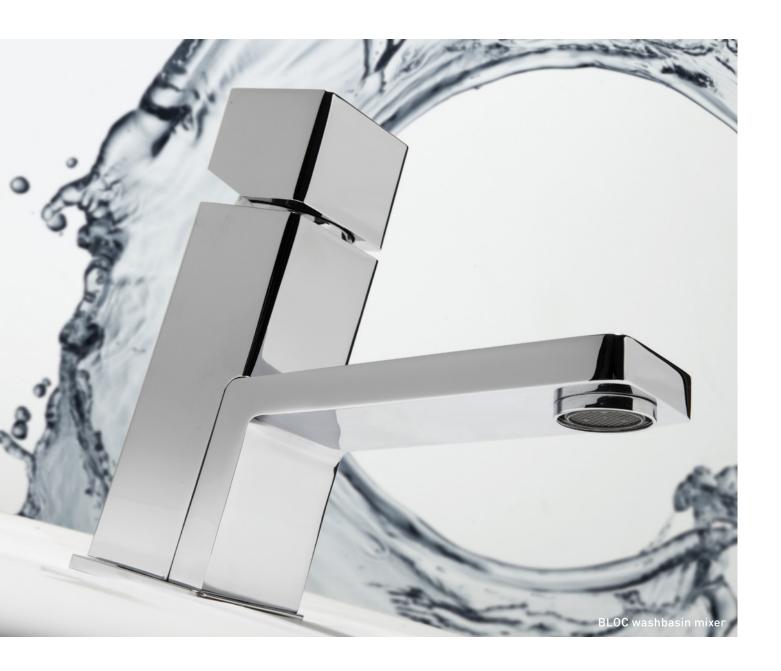

lexible shower hose included



# ART

7 MODELS



#### 1 ART Washbasin

#### FEATURES:

Ceramic cartdrige Open cascade spout Adjustable flow regulator



#### 2 ART Washbasin

#### FEATURES:

Ceramic cartdrige Closed cascade spout Adjustable flow regulator



#### 3 ART Washbasin

#### FEATURES:

Ceramic cartdrige Adjustable ecological aerator



#### 4 ART Bidet

#### FEATURES:

Ceramic cartdrige Closed cascade spout Adjustable flow regulator





#### 5 ART Bidet

#### FEATURES:

Orientable spout
Ceramic cartdrige
Adjustable flow regulator



#### 6 ART Shower

#### FEATURES:

Ceramic cartdrige Handshower, shower holder and flexible shower hose included



#### 7 ART Bath

#### FEATURES:

Cascade spout and ceramic cartdrige Handshower, shower holder and flexible shower hose included





# BLOC

5 MODELS







#### 3 **BLOC** Shower

#### FEATURES:

Ceramic cartdrige Handshower, shower holder and flexible shower hose included



#### BLOC Bath

#### FEATURES:

Ceramic cartdrige Handshower, shower holder and flexible shower hose included



#### 5 BLOC Column

#### FEATURES:

Thermostatic mixer Large overhead shower (20cm) Handshower, shower holder and flexible shower hose included







# SILK

30 MODELS



#### 1 SILK Washbasin

#### FEATURES:

Ecological ceramic cartdrige *due* With or without a high spout



#### 3 SILK Washbasin

#### FEATURES:

Wall-mounted Ecological ceramic cartdrige *due* With long or short spout (22 and 13cm)





#### 5 SILK Bath

#### FEATURES:

Ecological ceramic cartdrige *due* Handshower, shower holder and flexible shower hose included