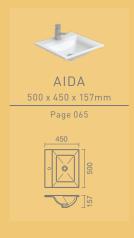

## **AIDA** Recessed

Mounting type: Recessed **Measurements:** 500 x 450 x 157mm

CoLours: White / Pergamon (subject to availability)

FEATURES: With tap hole

Rectangular cut-out: 450 x 403mm