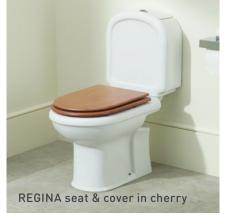

### **REGINA**

Typologies:

Compact

CoLours: White / Pergamon (subject to availability)

FEATURES:

Toilet seats & covers available in:

ABS, termodur, lacquered MDF and lacquered plywood (cherry / wengue)

# REGINA

COMPACT