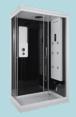

#### MEASUREMENTS:

1210 x 460 x 185mm (Double)

1010 x 460 x 185mm

910 x 460 x 185mm

810 x 455 x 185mm

610 x 460 x 185mm

CoLours: White

#### FEATURES:

Extra-flat

With tap holes

Compatible with SMILE (page 144) vanity unit

SMILE

VANITY