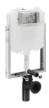

### 1 COMPACT Assembly set

For: wall-mounted toilets
FEATURES:

Reduced depth and cistern with dual flush mechanism and insulation

### 2 STANDARD Assembly set

For: wall-mounted toilets
FEATURES:

Cistern with dual flush mechanism and insulation included

### 3 FREESTANDING Assembly set

For: wall-mounted toilets

FEATURES:

Connections and cistern with dual flush mechanism and insulation included

### For: wall-mounted toilets FEATURES:

Reduced depth and cistern with dual flush mechanism and insulation