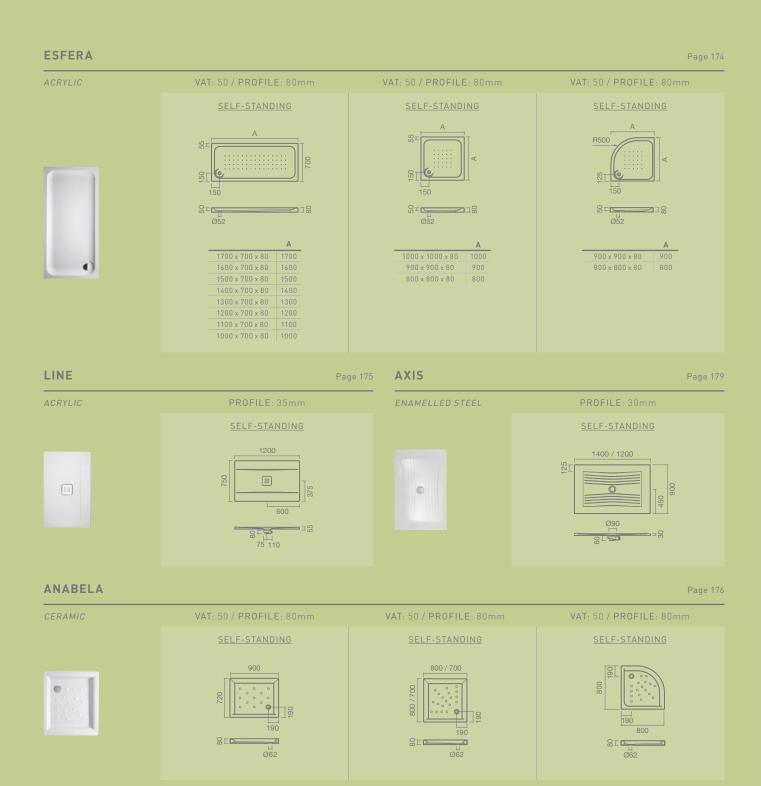

|
|                 |                    |                    |                     |
|                 |                    |                    |                     |
|                 |                    |                    | STANDARD . Page 178 |

# MODELS AND DRAWINGS

SHOWER TRAYS / QUICK GUIDE AND TECHNICAL DRAWINGS

900 x 900 x 30

900

ROCKS

Page 170 STONEX® WIDTH: 900 / PROFILE: 30mm WIDTH: 800 / PROFILE: 30mm WIDTH: 700 / PROFILE: 30mm 900 1800 x 900 x 30 1800 x 800 x 30 1400 x 700 x 30 1700 x 800 x 30 1500 x 800 x 30 1000 x 700 x 30 900 x 700 x 30 900 1100 x 900 x 30 1100 x 800 x 30

900 x 800 x 30

900 x 750 x 75

900

#### JULIA





1100 x 800 x 55 1000 x 800 x 55

Page 172



# MODELS AND DRAWINGS

SHOWER TRAYS / QUICK GUIDE AND TECHNICAL DRAWINGS



JULIETA Page 177



SLIM Page 178



STANDARD Page 178















Sanitana's enclosures reflect current aesthetic values, minimizing the use of profiles. They are practical and versatile solutions which comply and follow the highest standards of quality.

# ENCLOSURES









# OPEN

#### SHOWER ENCLOSURE



#### MOUNTING TYPE:

Quadrant / Between-walls

#### FEATURES:

Reversible

Height: 1950mm

8mm tempered safety glass Minimal profiles in chromed brass

Complete version compatible with

1300mm rectangular shower trays (lenght)









### DPEN Models

Front panel

Front panel + Splash guard

Front + Side panel

Front + Side panel + Splash quard



### • OPEN Measurements

#### Front panel

Quadrant application:

1000/1100/1200/1300/1400/1500/1600/1700/1800 x 700/750/800/900mm B