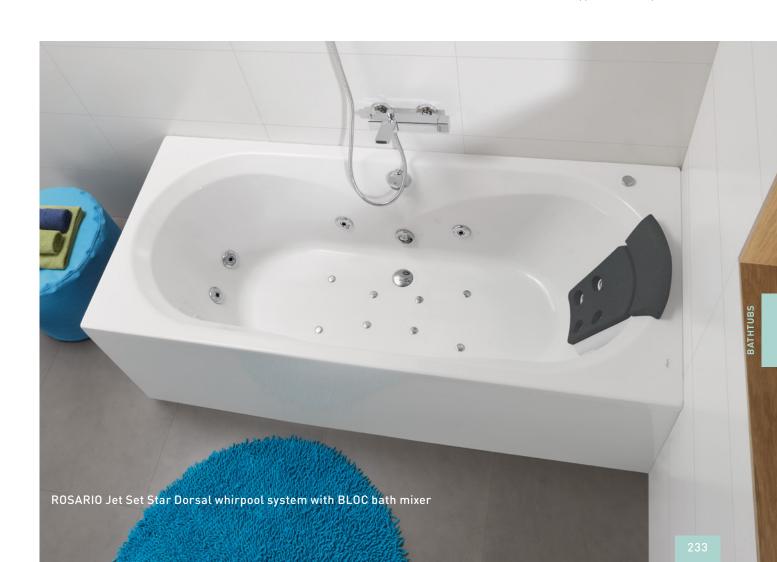

SYSTEMS:

HID Dorsal (OPTIONAL: anti-slip surface)

Multijet Digital

Multijet Dorsal

Jet Set Star Basic and Top

Jet Set Star Dorsal Basic and Top

#### FEATURES.

















# HELENA

ACRYLIC



## **HELENA**

### MEASUREMENTS:

1700 / 1600 x 750mm 1700 / 1600 / 1500 x 700mm

#### CAPACITY:

191 / 176 / 180 / 160 / 144 liters

### WHIRPOOL SYSTEMS:

HID Digital (OPTIONAL: anti-slip surface)
HID Dorsal (OPTIONAL: anti-slip surface)

Multijet Digital

Multijet Dorsal

Jet Set Star Basic and Top

Jet Set Star Dorsal Basic and Top

### FEATURES:



## ROSARIO

ACRYLIC

### ROSARIO

MEASUREMENTS:

1800 x 800mm

CAPACITY:

232 liters

W HIRPOOL SYSTEMS:

HID Digital

HID Dorsal

Multijet Digital

Multijet Dorsal

Jet Set Star Basic and Top

Jet Set Star Dorsal Basic and Top

FEATURES:





## **CAROLINA**

### MEASUREMENTS:

1700 x 800mm

#### CAPACITY:

221 liters

### WHIRPOOL SYSTEMS:

HID Digital (OPTIONAL: anti-slip surface)
HID Dorsal (OPTIONAL: anti-slip surface)

Multijet Digital

Multijet Dorsal

Jet Set Star Basic and Top

Jet Set Star Dorsal Basic and Top

### FEATURES:

Support feet, galvanized steel support frame and panels available

## CAROLINA

ACRYLIC



## SARA

ACRYLIC

## **SARA**

MEASUREMENTS:

1800 x 900mm

CAPACITY:

233 liters

WHIRPOOL SYSTEMS:

HID Digital

HID Dorsal

Multijet Digital

Multijet Dorsal

Jet Set Star Basic and Top

Jet Set Star Dorsal Basic and Top **FEATURES:** 

Support feet and galvanized steel support frame available





## MARGARIDA

ACRYLIC



MEASUREMENTS:

1450 x 1450mm

CAPACITY:

234 liters WHIRPOOL SYSTEMS:

HID Digi