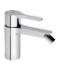

#### 1 MOON Washbasin

#### FEATURES:

Energy smile function 7° Adjustable ecological aerator Ecological ceramic cartdrige due