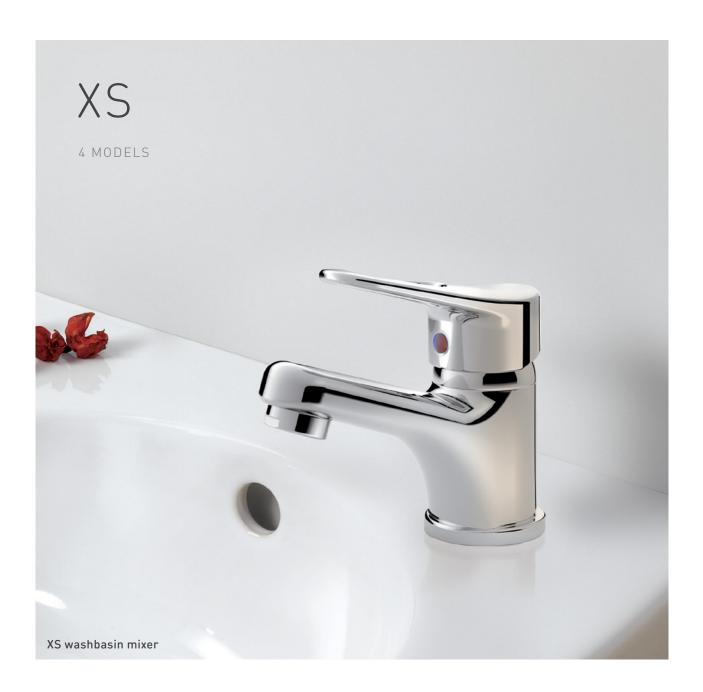

## **XS** Shower

FEATURES:
Ceramic cartdrige

## **XS** Bath

FEATURES:
Ceramic cartdrige

#### XS