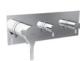

#### 1 BALANCE Washbasin

#### FEATURES:

Ecological aerator Energy smile function Ecological ceramic cartdrige due With or without a high spout

#### BALANCE Washbasin

#### FEATURES:

Wall-mounted Ecological aerator Ecological ceramic cartdrige due Long or short spout (22 and 13cm)