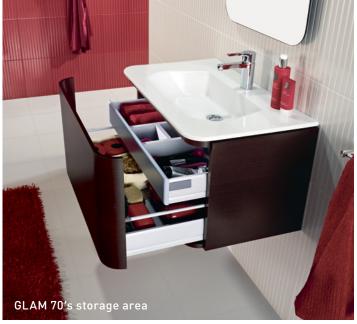

# 1 **GLAM** 70

**Measurements:** 690 x 465 x 405mm **Features:** 

Compatible with:

GLAM 70 recessed washbasin Drawer and pull-out compartment with organizer for small items

# 2 **GLAM** 70

**Measurements:** 690 x 465 x 420mm **Features:** 

Compatible with: countertop washbasins Drawer and pull-out compartment with organizer for small items

# 

Mounting type: Wall-mounted Colours: White / Wengue

Structure in lacquered MDF in high-gloss (white) or in particle board lined with a melamine veneer (wengue)

Front / Countertop in high-pressure laminate (moisture resistant) coated plywood (wengue) or lacquered in high-gloss (white)

External drawer with a pressure-activated automatic opening system and a quiet and effortless closing

Internal drawer with compartment for small objects (available only for GLAM 70 vanity unit)