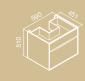

# MIXMI

COUNTERTOP / WALL-MOUNTED

 $\textcolor{red}{\textbf{Mounting type:}} \ \texttt{Countertop/Wall-mounted}$ 

MEASUREMENTS: 650 x 430 x 168mm 570 x 430 x 168mm Colours: White FEATURES:

**FEATURES:**With tap hole