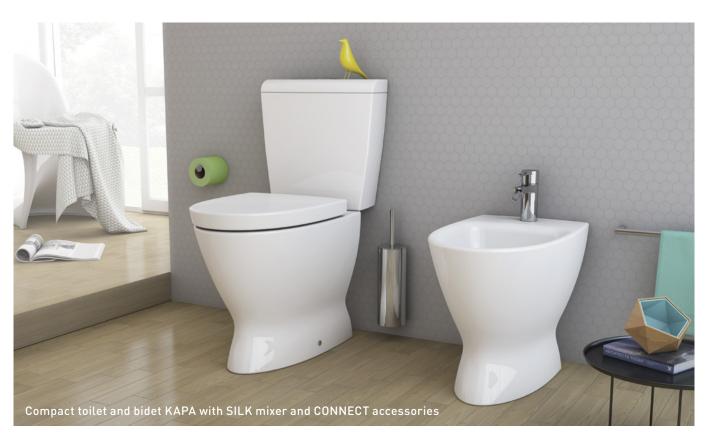

### SIMPLE BTW

The cistern does not need to monted on the toilet in order to work. They can be mounted either outside or inside the wall.
The rear of the toilet sits fully against the wall.

| POP ART  | 010 |
|----------|-----|
| INFANTIL | 022 |

### COMPACT BTW

The tollet is floor-mounted. The cistern sits on the top and rear of the toilet, coupled with a direct fitting. The rear of the toilet sits fully assist the wall.

| CORAL   | 006 |
|---------|-----|
| GLAM    | 008 |
| POP ART | 010 |