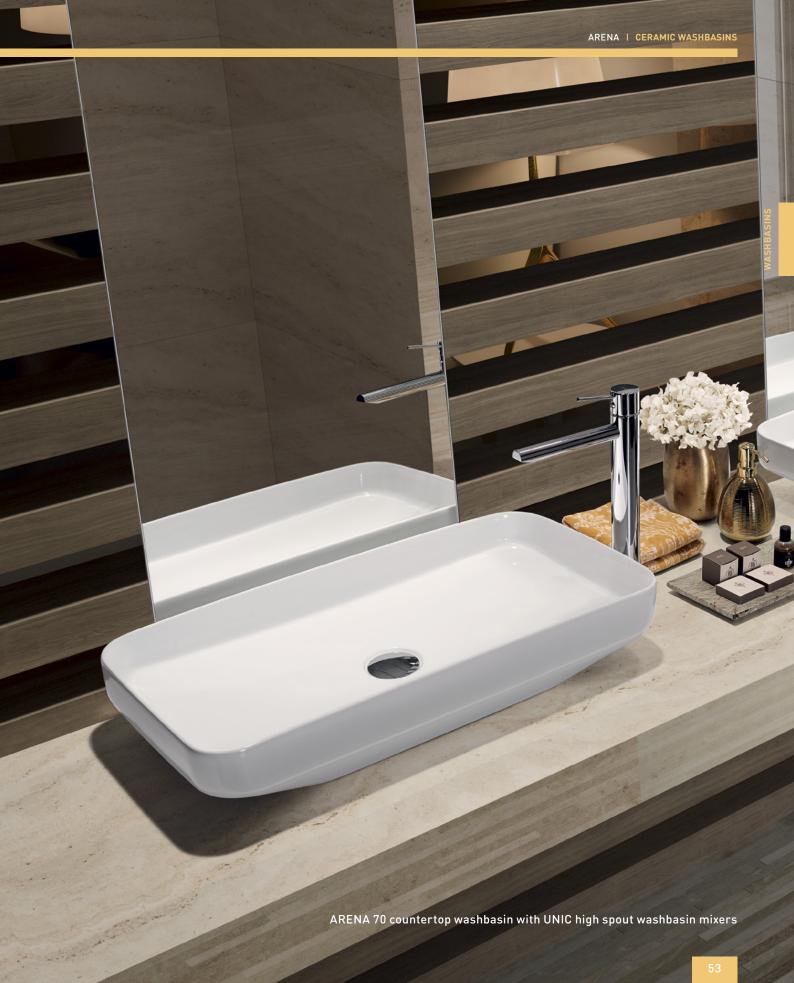

thout tap holes
With or without towel rails



# 3 SMOOTH

MOUNTING TYPE: Wall-mounted

MEASUREMENTS:

1400 / 1200 / 1000 / 900 / 800 x 530 x 150mm

COLOURS: White FEATURES:
In solid surface

Bowl: central / left / right With or without tap hole With or without towel rail







SMOOTH 120 wall-mounted washbasin with left bowl and towel rail, BALANCE washbasin mixer and SIRIUS mirror







# SHAPE

WALL-MOUNTED

# **SHAPE**

MOUNTING TYPE: Wall-mounted
MEASUREMENTS: 515 x 480 x 600mm
COLOURS: White
FEATURES:
With tap hole

# ARENA

COUNTERTOP



# **ARENA** Rectangular

MOUNTING TYPE: Countertop
MEASUREMENTS:
700 x 380 x 128mm
COLOURS: White
FEATURES:
Without tap hole

# **ARENA** Square

Mounting type: Countertop
Measurements:
380 x 380 x 128mm
Colours: White
Features:
Without tap hole





# TRIK

COUNTERTOP

# **TRIK**

MOUNTING TYPE: Countertop
MEASUREMENTS: 730 x 440 x 170mm
COLOURS: White
FEATURES:
Without tap hole

Ceramic waste cover included





# ORBIT

COUNTERTOP

# ORBIT

MOUNTING TYPE: Countertop
MEASUREMENTS: 440 x 500 x 160mm
COLOURS: White
FEATURES:
Without tap hole

Ceramic waste cover included

ORBIT washbasins with UNIC high spout washbasin mixers



# RAMP

COUNTERTOP



Mounting type: Countertop
Measurements: 620 x 430 x 180mm
Colours: White

FEATURES:
Without tap hole





# 1 INDY Double

Mounting type: Recessed
Measurements: 1200 x 350 x 144mm

Colours: White
FEATURES:
Without tap hole
Ceramic waste covers included

Ceranne waste covers included



# <sup>2</sup> INDY

MOUNTING TYPE: Recessed MEASUREMENTS: 900 x 400 x 144mm 650 x 350 x 144mm Colour