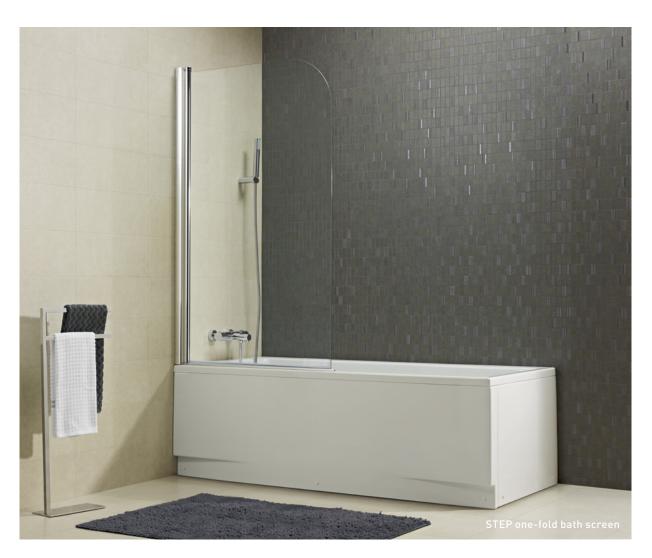

# SHAPE

WALL-MOUNTED

# **SHAPE**

MOUNTING TYPE: Wall-mounted
MEASUREMENTS: 515 x 480 x 600mm
COLOURS: White
FEATURES:
With tap hole