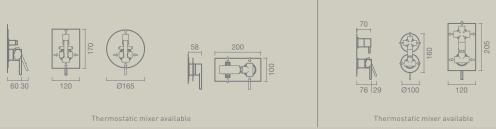

#### 6 SILK Shower

#### FEATURES:

Ceramic or thermostatic cartdrige Round or square rosette Wall-mounted: 3 ways (1 function)

#### 7 SILK Shower

#### FEATURES:

Ceramic or thermostatic cartdrige Round, square or horizontal rectangular rosette Wall-mounted: 4 ways [2 functions]

#### 8 SILK Shower

#### FEATURES:

Ceramic or thermostatic cartdrige Round or rectangular rosette Wall-mounted: 5 ways (3 functions)

#### 9 SILK Shower

#### FEATURES:

Ceramic or thermostatic cartdrige Round, square or rectangular horizontal rosette Wall-mounted: 6 ways (4 functions)