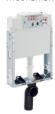

### 2 STANDARD Assembly set

For: wall-mounted toilets
FEATURES:

Cistern with dual flush mechanism and insulation included

### 3 FREESTANDING Assembly set

For: wall-mounted toilets

FEATURES:

Connections and cistern with dual flush mechanism and insulation included