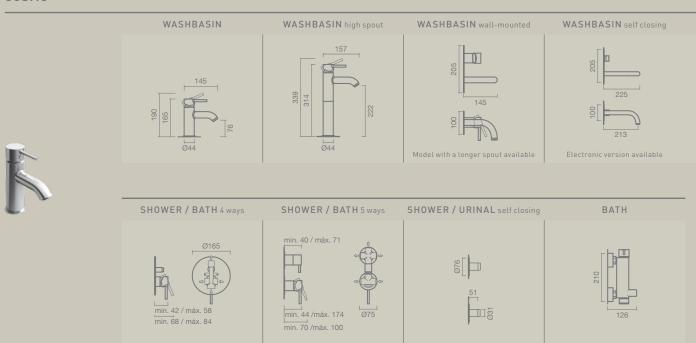

## MIXERS & TAPS / QUICK GUIDE

| MOON | MODELS AVAILABLE                            | Page 098     |  |
|------|---------------------------------------------|--------------|--|
|      | WASHBASIN                                   |              |  |
|      | WASHBASIN high spout                        |              |  |
|      | BIDET                                       |              |  |
|      | SHOWER                                      |              |  |
|      | ВАТН                                        |              |  |
| ART  | MODELS AVAILABLE                            | Page 100     |  |
|      | WASHBASIN open cascade                      |              |  |
|      | WASHBASIN closed cascade                    |              |  |
|      | WASHBASIN ajustable ecological aerator      |              |  |
|      | BIDET closed cascade                        |              |  |
|      | BIDET orientable spout                      |              |  |
|      | SHOWER                                      |              |  |
|      | BATH                                        |              |  |
| BLOC | MODELS AVAILABLE  WASHBASIN                 | Page 102     |  |
|      | BIDET                                       |              |  |
|      | SHOWER                                      |              |  |
|      | SHOWER column                               |              |  |
| SILK | <b>BATH</b> MODELS AVAILABLE                | Page 104     |  |
|      | WASHBASIN                                   |              |  |
|      | WASHBASIN high spout                        |              |  |
|      | WASHBASIN wall-mounted                      |              |  |
|      | BIDET                                       |              |  |
|      | SHOWER                                      |              |  |
|      | SHOWER column                               |              |  |
|      | SHOWER 3 ways: single lever or thermostatic |              |  |
|      | SHOWER 4 ways: single lever or thermostatic |              |  |
|      | SHOWER 5 ways: single lever or thermostatic |              |  |
|      | SHOWER 6 ways: single lever or thermostatic |              |  |
|      | SHOWER 6 ways: single lever or              | thermostatic |  |

| BALANCE | MODELS AVAILABLE Page 100                                                    |  |
|---------|------------------------------------------------------------------------------|--|
|         | WASHBASIN                                                                    |  |
|         | WASHBASIN high spout                                                         |  |
|         | WASHBASIN electronic                                                         |  |
|         | WASHBASIN wall-mounted: electronic                                           |  |
|         | WASHBASIN wall-mounted: long spout                                           |  |
|         | WASHBASIN wall-mounted: short spout                                          |  |
|         | BIDET                                                                        |  |
|         | SHOWER single lever or thermostatic                                          |  |
|         | SHOWER 3 ways: single lever or thermostatic                                  |  |
|         | SHOWER 4 ways: single lever or thermostatic                                  |  |
|         | SHOWER 5 ways: single lever or thermostatic                                  |  |
|         | SHOWER 6 ways: single lever or thermostatic                                  |  |
|         | SHOWER column                                                                |  |
|         | BATH single lever or thermostatic                                            |  |
|         | BATH floor-mounted                                                           |  |
|         | WASHBASIN                                                                    |  |
|         |                                                                              |  |
|         | WASHBASIN high spout WASHBASIN wall-mounted: long spout                      |  |
|         | WASHBASIN wall-mounted: short spout                                          |  |
|         |                                                                              |  |
|         | WASHBASIN wall-mounted: self closing  BIDET                                  |  |
|         | SHOWER                                                                       |  |
|         | SHOWER wall-mounted: self closing                                            |  |
|         | SHOWER 3 ways: single lever or thermostatic                                  |  |
|         | SHOWER 4 ways: single lever or thermostatic                                  |  |
|         |                                                                              |  |
|         | SHOWER 5 ways: single lever or thermostatic                                  |  |
|         | SHOWER 5 ways: single lever or thermostatic                                  |  |
|         | SHOWER column                                                                |  |
|         | SHOWER column BATH                                                           |  |
|         | SHOWER column                                                                |  |
| FLOW    | SHOWER column BATH                                                           |  |
| FLOW    | SHOWER column  BATH  BATH wall-mounted                                       |  |
| FLOW    | SHOWER column  BATH  BATH wall-mounted  MODELS AVAILABLE Page 110            |  |
| FLOW    | SHOWER column  BATH  BATH wall-mounted  MODELS AVAILABLE Page 110  WASHBASIN |  |

BATH

WASHBASIN WASHBASIN lever handle WASHBASIN self closing: one or mixed water WASHBASIN electronic: one or mixed water WASHBASIN high spout WASHBASIN high spout: self closing WASHBASIN wall-mounted: long spout WASHBASIN wall-mounted: short spout WASHBASIN wall-mounted: electronic BIDET SHOWER SHOWER 3 ways: single lever or thermostatic SHOWER 4 ways: single lever or thermostatic **SHOWER** 5 ways: single lever or thermostatic SHOWER 6 ways: single lever or thermostatic SHOWER column BATH SELEKT Page 114 WASHBASIN BIDET SHOWER BATH DELTA Page 116 WASHBASIN BIDET SHOWER BATH NOA Page 117 WASHBASIN BIDET SHOWER

BATH

Page 112

UNIC

XS MODELS AVAILABLE Page 118 WASHBASIN BIDET SHOWER BATH ATLAS 40 MODELS AVAILABLE Page 119 WASHBASIN WASHBASIN lever handle BIDET BIDET lever handle SHOWER SHOWER lever handle BATH GRECIA Page 120 WASHBASIN BIDET SHOWER BATH CROX Page 121 WASHBASIN BIDET SHOWER BATH