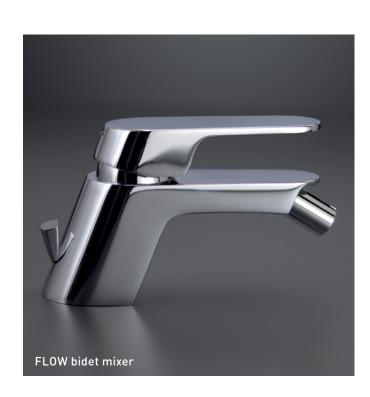

## 1 FLOW Washbasin

FEATURES:
Ceramic cartdrige

## 2 FLOW Washbasin

#### FEATURES:

Wall-mounted Ceramic cartdrige

## 3 FLOW Bidet

## **FEATURES:** Ceramic cartdrige