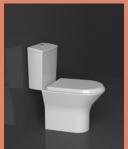

### Typologies:

Compact BTW

Wall-mounted

Colours:

White

FEATURES:

Ecological dual flush mechanism Toilet seats & covers available in: termodur with or without soft-close

### Toilet Compact BTW

CORAL

WALL-MOUNTED

### MEASUREMENTS:

Ē W

М

0

D

E

L S

620 x 370 x 780mm

FEATURES:

Dual flush mechanism 4,5/3l