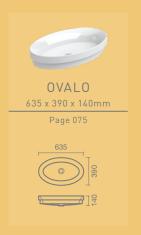

# OVALO

COUNTERTOP AND RECESSED

MOUNTING TYPE:

Countertop, recessed and semi-recessed

**Measurements:** 635 x 390 x 140mm

Colours: White / Pergamon (subject to availability)

FEATURES:

Without tap hole

Oval cut-out: 612 x 362mm