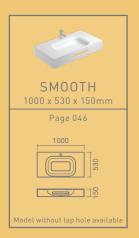

# 2 SMOOTH Double

Mounting type: Wall-mounted
Measurements: 1600 x 530 x 150mm

COLOURS: White
FEATURES:
In solid surface
With or without tap holes
With or without towel rails

# 3 SMOOTH

MOUNTING TYPE: Wall-mounted

MEASUREMENTS:

1400 / 1200 / 1000 / 900 / 800 x 530 x 150mm

COLOURS: White FEATURES:
In solid surface

Bowl: central / left / right With or without tap hole With or without towel rail

SMOOTH 120 wall-mounted washbasin with left bowl and towel rail, BALANCE washbasin mixer and SIRIUS mirror