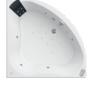

# □ DROP

MOUNTING TYPE: Wall-mounted
MEASUREMENTS: 700 x 350 x 154mm
COLOURS: White
FEATURES: