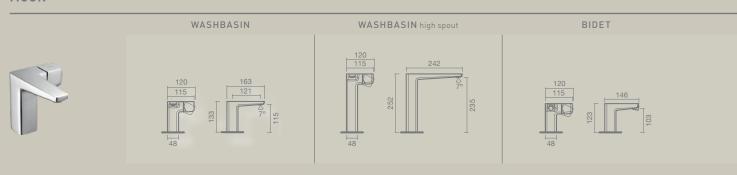

# MOON

5 MODELS

#### 1 MOON Washbasin

#### FEATURES:

Energy smile function 7° Adjustable ecological aerator Ecological ceramic cartdrige due

#### MOON Washbasin

#### FEATURES:

High spout
Energy smile function
7° Adjustable ecological aerator
Ecological ceramic cartdrige due

#### MOON Bidet