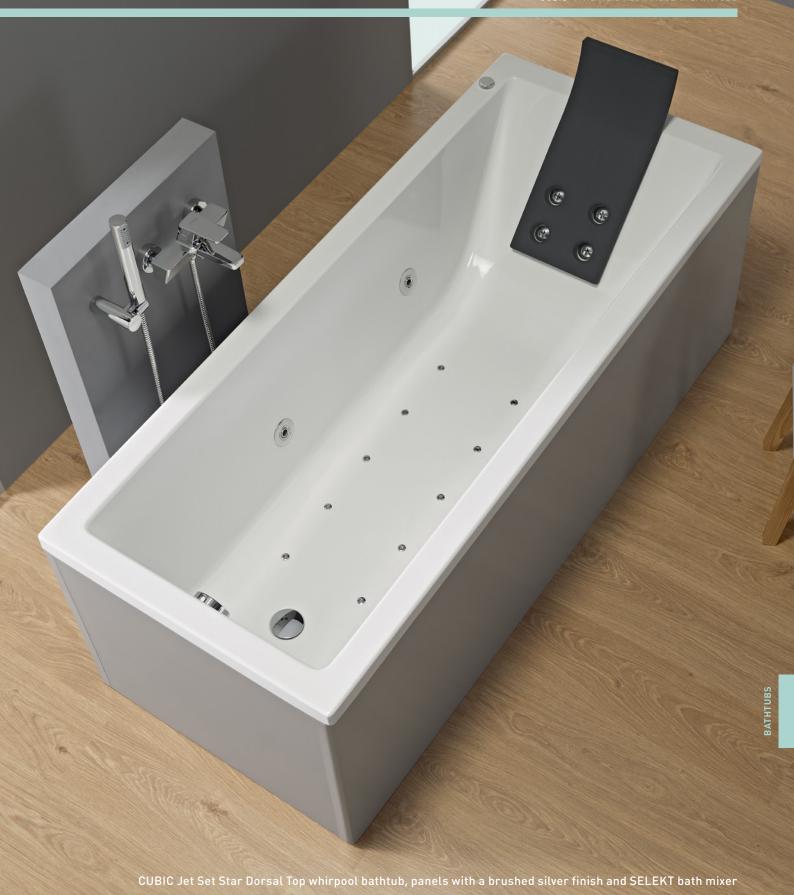

Page 212





LOOK Page 214





### REFUGE OF WELL-BEING

Now you can enjoy the ultimate experience of well-being in the comfort of your own bathroom. Modern and elegant, our bathtubs stand out for their comfort and functionality, providing you with a place to evade and relax.





















## CUBIC

### ACRYLIC



### MEASUREMENTS:

1800 / 1700 / 1600 x 800mm 1700 / 1600 x 750mm 1700 / 1600 / 1500 / 1400 x 700mm

1/00/ 1800/ 1300/ 1400 x /00

#### CAPACITY:

265 / 224 / 211 / 206 / 201 / 186 / 172 / 164 / 143 liters

### WHIRPOOL SYSTEMS:

HID Digital

HID Dorsal

Multijet Digital

Multijet Dorsal

Jet Set Star Basic and Top

Jet Set Star Dorsal Basic and Top

### FEATURES:

Support feet, galvanized steel support frame and panels (requires the use of support frame) available









## MOOD

ACRYLIC



### 

MEASUREMENTS:

1800 x 900mm

CAPACITY:

220 liters

Whirpool systems:

Jet Set Star Dorsal Basic and Top

FEATURES:

"L" shaped and side panels available

1 Adjustable massage jet (lumbar)

4 Swivel massage jets (dorsal and cervical)

6 Massage jets (feet and legs)

24 Air massage jets at the bottom of the bathtub Headrest included (anti-bacterial material) Support handles with a custom design

Waterproof multi-function touch screen remote Chromotherapy system

Silent pump

### **QUATTRO**

#### **M**EASUREMENTS:

1800 x 1000mm

### CAPACITY:

270 liters

### WHIRPOOL SYSTEMS:

HID Digital

HID Dorsal Multijet Digital

Multijet Dorsal

Jet Set Star Basic and Top

Jet Set Star Dorsal Basic and Top

### FEATURES:





## PLAZA

ACRYLIC



**M**EASUREMENTS:

1800