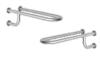

### 5 GRAB Rail

MEASUREMENTS:

750 x 210 x 870mm **FEATURES:** 

Toilet grab rail Floor-mounted application Stainless steel tube

### 6 GRAB Rail

MEASUREMENTS:

800 x 290 x 275mm

FEATURES:

Toilet grab rail Stainless steel tube