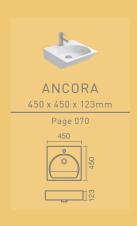

# ANCORA

COUNTERTOP / WALL-MOUNTED

# **ANCORA**

MOUNTING TYPE: Countertop / Wall-mounted
MEASUREMENTS: 450 x 450 x 123mm
COLOURS: White / Pergamon (subject to availability)
FEATURES:

With tap hole