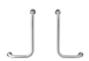

### 1 GRAB Rail

MEASUREMENTS: 380 x 100 x 380mm FEATURES: 90° Angled

Stainless steel tube

### 2 GRAB Rail

MEASUREMENTS:

800 x 100 x 380mm **FEATURES:** 

135° Angled Stainless steel tube

### 3 GRAB Rail

MEASUREMENTS:

380 x 100 x 630mm

Features: 90° Angled

90° Angled Stainless steel tube