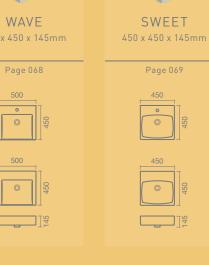

# WAVE

COUNTERTOP / WALL-MOUNTED

 $\textbf{Mounting type:} \ \mathsf{Countertop} \ \mathsf{/} \ \mathsf{Wall-mounted}$ 

Measurements: 500 x 450 x 145mm

CoLours: White / Pergamon (subject to availability)

FEATURES:

With or without tap hole

# SWEET

COUNTERTOP / WALL-MOUNTED

 $\begin{tabular}{ll} \textbf{Mounting TYPE:} & \textbf{Countertop / Wall-mounted} \\ \textbf{MEASUREMENTS:} \end{tabular}$ 

450 x 450 x 145mm

**Colours:** White / Pergamon (subject to availability)