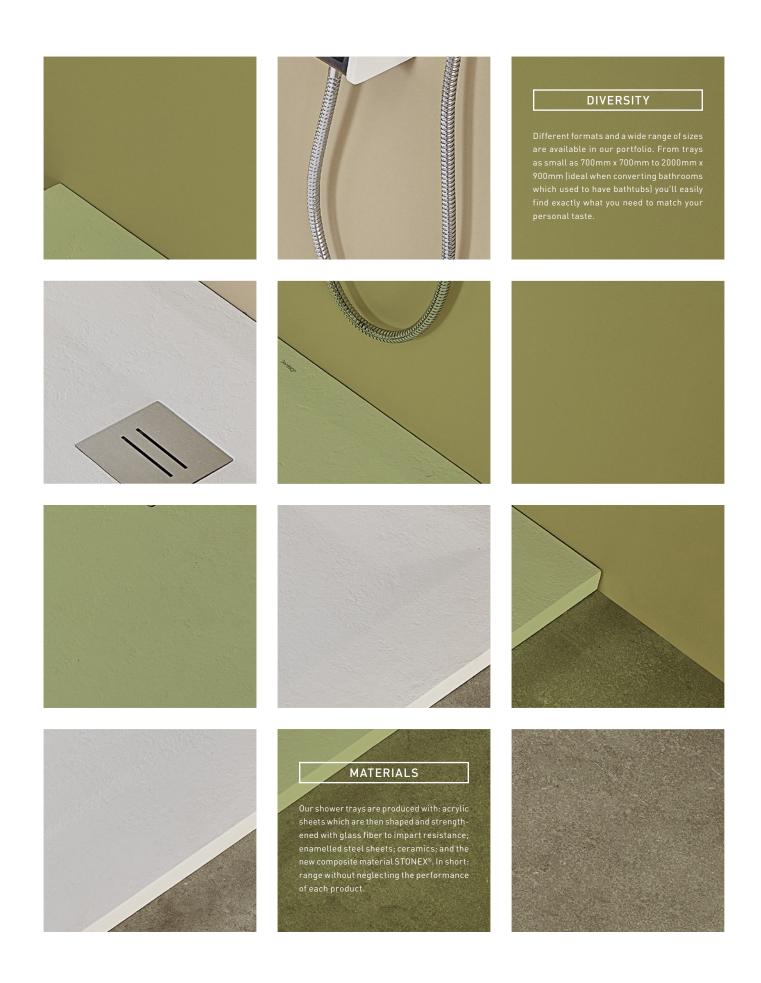

## Typologies:

Self-Standing

CoLours: White / Anthracite / Black

#### **M**EASUREMENTS:

2000 / 1900 / 1800 / 1700 / 1600 / 1500 / 1400 / 1300 / 1200 / 1100 / 1000 / 900 x 900 x 30mm 2000 / 1900 / 1800 / 1700 / 1600 / 1500 / 1400 / 1300 / 1200 / 1100 / 1000 / 900 x 800 x 30mm 1600 / 1500 / 1400 / 1300 / 1200 / 1100 / 1000 / 900 x 700 x 30mm

#### FEATURES:

In Stonex®

Textured surface with an anti-slip effect

Extra-flat shower tray: ideal for application of Sanitana shower enclosures Siphoned Ø90 shower waste with stainless steel cover included

## **STONEX**®

Stonex® is a composite material made of polyester resin combined with mineral charges and a gel coat surface with  $500\mu$  (microns). With an even colour and textured anti-slip surface - for maximum comfort and safety – the ROCKS shower trays are resistant to wear, impact, thermal fluctuations, discoloration from UV rays, as well as aggression from chemical agents.

#### 32 MEASUREMENTS, 90° ANGLES

With 29 large format sizes (2000 to 900mm length) and 90° degree angles, ROCKS shower trays are the ideal replacement for a bathtub, significantly easing the installation process.

#### FLAT SHOWER TRAY

With a 30mm flat surface and the ability to be installed flush with the floor, ROCKS shower trays combine perfectly with SANITANA shower enclosures.

#### TEXTURED FINISH

With a textured finish similar to the feel of natural stone, ROCKS shower trays ensure maximum comfort and safety with their antislip surface. They are available in: White [10C], Anthracite [59G] and Black [15A].

#### ADAPTS TO YOUR SPACE

With the possibility of a cut-to-size at the work site and an afterwards finish on all of its sides, makes ROCKS shower trays truly adaptable to your bathroom space.

#### CENTRED SHOWER WASTE

Even with a cut-to-size at the work site, the ROCKS's outlet waste remains centred on its longitudinal axis, making its installation easy and effortless.