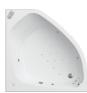

# MIXMI

COUNTERTOP / WALL-MOUNTED

 $\textcolor{red}{\textbf{Mounting type:}} \ \texttt{Countertop/Wall-mounted}$ 

MEASUREMENTS: 650 x 430 x 168mm 570 x 430 x 168mm Colours: White FEATURES:

**FEATURES:**With tap hole