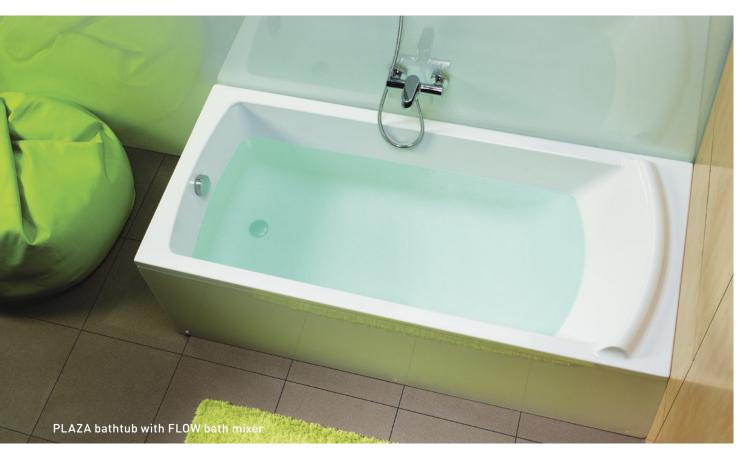

# CUP washbasin in countertop application

# CUP

COUNTERTOP

Mounting type: Countertop
Measurements: 410 x 350 x 145mm
Colours: White
FEATURES:
Without tap hole