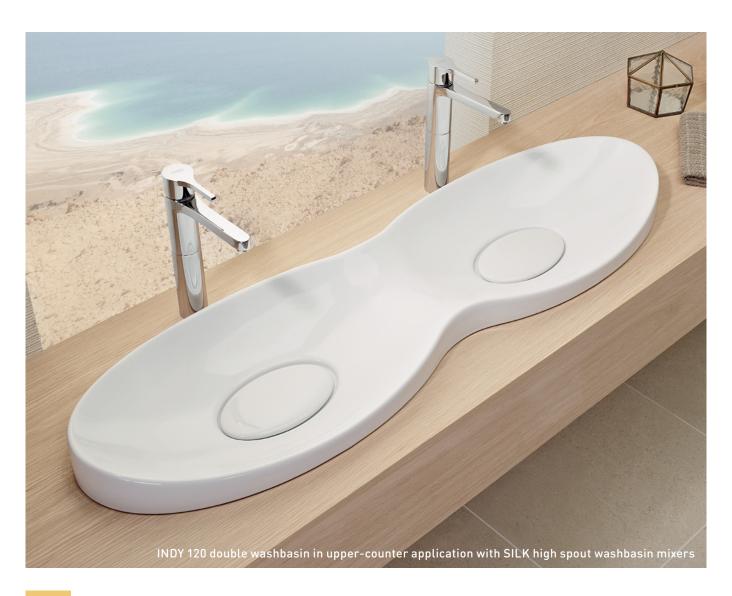

# 1 INDY Double

Mounting type: Recessed
Measurements: 1200 x 350 x 144mm

Colours: White
FEATURES:
Without tap hole
Ceramic waste covers included

Ceranne waste covers included