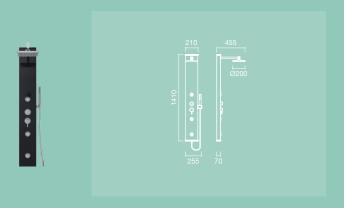

# MOON

5 MODELS

#### 1 MOON Washbasin

#### 4 MOON Shower

#### FEATURES:

Ecological ceramic cartdrige due Handshower, shower holder and flexible shower hose included

#### 5 MOON Bath

#### FEATURES:

7° Adjustable ecological aerator Ecological ceramic cartdrige due Handshower, shower holder and flexible shower hose included