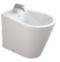

modur with or without soft-close



### Washbasins

MOUNTING TYPE:

Countertop / Wall-mounted MEASUREMENTS:

65: 650 x 430 x 168mm **57**: 570 x 430 x 168mm



### Toilet Compact BTW

CORAL

WALL-MOUNTED

### MEASUREMENTS:

Ē W

М

0

D

E

L S

620 x 370 x 780mm

FEATURES:

Dual flush mechanism 4,5/3l



### Toilet Wall-mounted

### MEASUREMENTS:

555 x 365 x 405mm



### 3 Bidet BTW

### **M**EASUREMENTS:

540 x 360 x 395mm



### 5 Bidet Wall-mounted

### MEASUREMENTS:

555 x 360 x 400mm







### Washbasin Countertop

MEASUREMENTS:

**55**: 560 x 420 x 165mm



### **Washbasin** Recessed

MEASUREMENTS:

**70**: 700 x 465 x 155mm



### 3 Toilet Compact BTW

MEASUREMENTS:

600 x 365 x 785mm

FEATURES:

Dual flush mechanism 4,5/3l



### **Bidet** BTW

MEASUREMENTS:

530 x 365 x 400mm



### 5 Toilet Wall-mounted

MEASUREMENTS:

525 x 365 x 405mm



### 6 Bidet Wall-mounted

MEASUREMENTS:

530 x 365 x 400mm









### GLAM

Typologies:

Compact BTW Wall-mounted

Colours:

White

FEATURES:

Ecological dual flush mechanism

Toilet seats & covers and bidet covers available in:

termodur with or without soft-close



# GLAM

COMPACT BTW
SIMPLE BTW
WALL-MOUNTED





### POP ART

### Typologies:

Compact BTW / Simple BTW / Wall-mounted

### Colours:

White

### FEATURES:

Dual flush mechanism 6/3l

<u>Toilet seats & covers</u> available in:

 $termodur\ with\ or\ without\ soft-close$ 

62 and 57 washbasins compatible with POP ART pedestal

62, 57 and 50 washbasins compatible with POP ART siphon cover





# Wall-mounted bidet and toilet POP ART with BALANCE bidet mixer

###