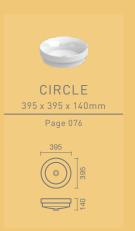

# CIRCLE

COUNTERTOP AND RECESSED

MOUNTING TYPE:

Countertop, recessed and semi-recessed

**Measurements:** 395 x 395 x 140mm

CoLours: White / Pergamon (subject to availability)

FEATURES:

Without tap hole

Circular cut-out: Ø360mm