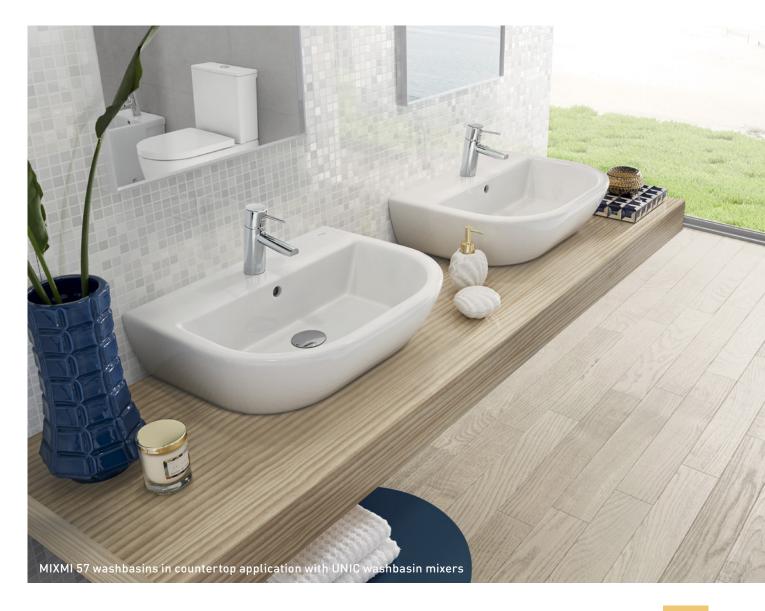

# MIXMI

COUNTERTOP / WALL-MOUNTED

 $\textcolor{red}{\textbf{Mounting type:}} \ \texttt{Countertop/Wall-mounted}$ 

MEASUREMENTS: 650 x 430 x 168mm 570 x 430 x 168mm Colours: White FEATURES:

**FEATURES:**With tap hole