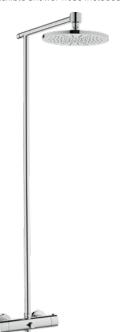

#### 6 ART Shower

#### FEATURES:

Ceramic cartdrige Handshower, shower holder and flexible shower hose included

#### 3 **BLOC** Shower

#### 5 BLOC Column

#### FEATURES:

Thermostatic mixer Large overhead shower (20cm) Handshower, shower holder and flexible shower hose included