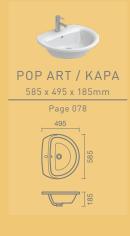

# POP ART / KAPA

COUNTERTOP / WALL-MOUNTED
RECESSED
HANDRINSE BASIN

#### POP ART / KAPA

**MOUNTING TYPE:** Countertop / Wall-mounted **MEASUREMENTS:** 

620 x 485 x 185mm 570 x 485 x 185mm 505 x 440 x 185mm

202 X 440 X 183111

White / Pergamon (subject to availability)
FEATURES:

With tap hole

Pedestal (only for JAZZ / KAPA 62 and 57) and siphon cover available

#### POP ART / KAPA Recessed

Mounting type: Recessed
Measurements: 585 x 495 x 185mm

Colours:

White / Pergamon (subject to availability)

**FEATURES:** With tap hole Oval cut-out: 540 x 445mm