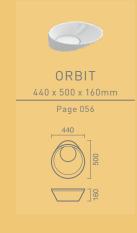

# ORBIT

COUNTERTOP

# ORBIT

MOUNTING TYPE: Countertop
MEASUREMENTS: 440 x 500 x 160mm
COLOURS: White
FEATURES:
Without tap hole

Ceramic waste cover included

ORBIT washbasins with UNIC high spout washbasin mixers