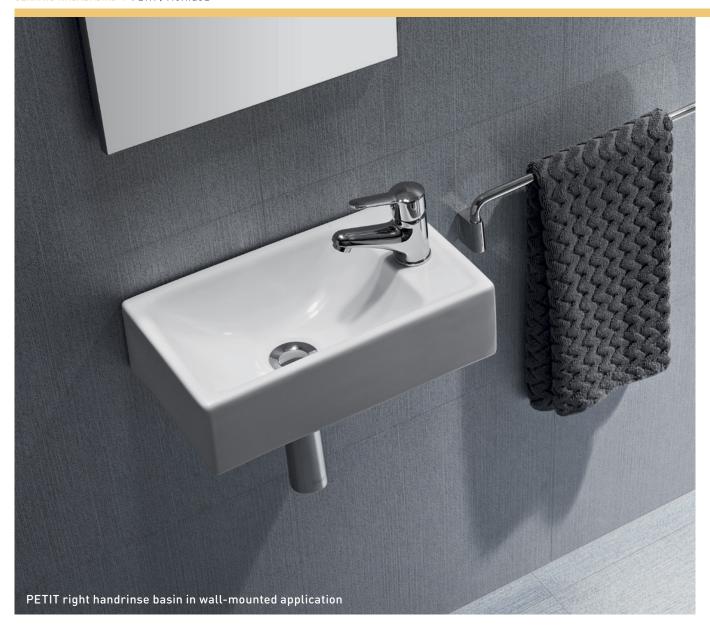

# PETIT

HANDRINSE BASIN

Mounting type: Wall-mounted / vanity
MEASUREMENTS: 400 x 217 x 103mm

Colours: White Features:

With tap hole (to the left or right)
Compatible with PETIT (page 154) vanity unit