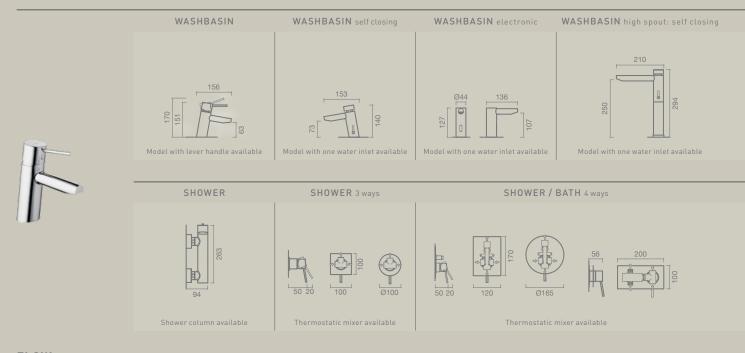

#### 1 SILK Washbasin

#### FEATURES:

Ecological ceramic cartdrige *due* With or without a high spout

#### 3 SILK Washbasin

#### FEATURES:

Wall-mounted Ecological ceramic cartdrige *due* With long or short spout (22 and 13cm)

#### 5 SILK Bath

#### FEATURES:

Ecological ceramic cartdrige *due* Handshower, shower holder and flexible shower hose included

#### 4 SILK Shower

#### 6 SILK Shower

#### FEATURES:

Ceramic or thermostatic cartdrige Round or square rosette Wall-mounted: 3 ways (1 function)

#### 7 SILK Shower

#### FEATURES:

Ceramic or thermostatic cartdrige Round, square or horizontal rectangular rosette Wall-mounted: 4 ways [2 functions]

#### 8 SILK Shower

#### FEATURES:

Ceramic or thermostatic cartdrige Round or rectangular rosette Wall-mounted: 5 ways (3 functions)

#### 9 SILK Shower

#### FEATURES:

Ceramic or thermostatic cartdrige Round, square or rectangular horizontal rosette Wall-mounted: 6 ways (4 functions)