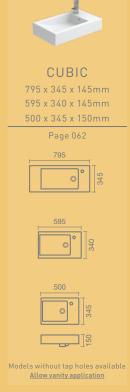

# 2 CUBIC

**Mounting type:** Countertop, wall-mounted and vanity **Measurements:** 

795 x 345 x 145mm

595 x 340 x 145mm

500 x 345 x 150mm

**COLOURS:** White / Pergamon (subject to availability) **FEATURES:** 

With or without tap hole on the right side Compatible with CUBIC (page 142) vanity unit