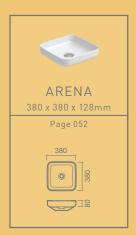

# **ARENA** Square

Mounting type: Countertop
Measurements:
380 x 380 x 128mm
Colours: White
Features:
Without tap hole