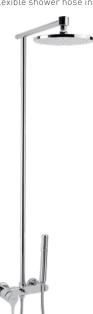

#### **BALANCE** Shower

#### FEATURES:

Single lever or thermostatic Handshower, shower holder and flexible shower hose included