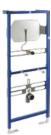

### 3 LC Assembly set

### For: wall-mounted toilets

### FEATURES:

Cistern with dual flush mechanism and insulation included