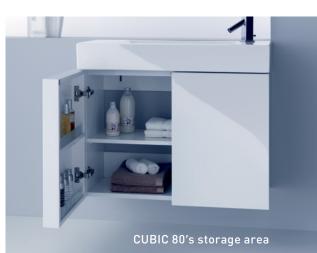

Structure in 19mm waterproof MDF:

lacquered (outside) in high-gloss polyurethane (white) with shelf in 16mm particle board Interior das Doors com área útil para arrumação (adjustable in height)

 $\underline{\textit{Front crosspiece}} \ \textit{for washbasin support in 25mm MDF:} \ \textit{lacquered in white}$ 

Doors in 16+44mm waterproof MDF lacquered on both sides:

with a glass shelf and a pressure-activated automatic opening system Reduced depth (about 35cm) makes it ideal for smaller spaces
Complies with requirements under the EN14749-2005 standard