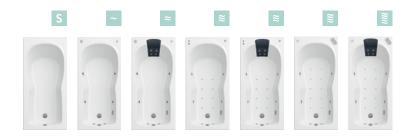

# □ DROP

MOUNTING TYPE: Wall-mounted
MEASUREMENTS: 700 x 350 x 154mm
COLOURS: White
FEATURES: