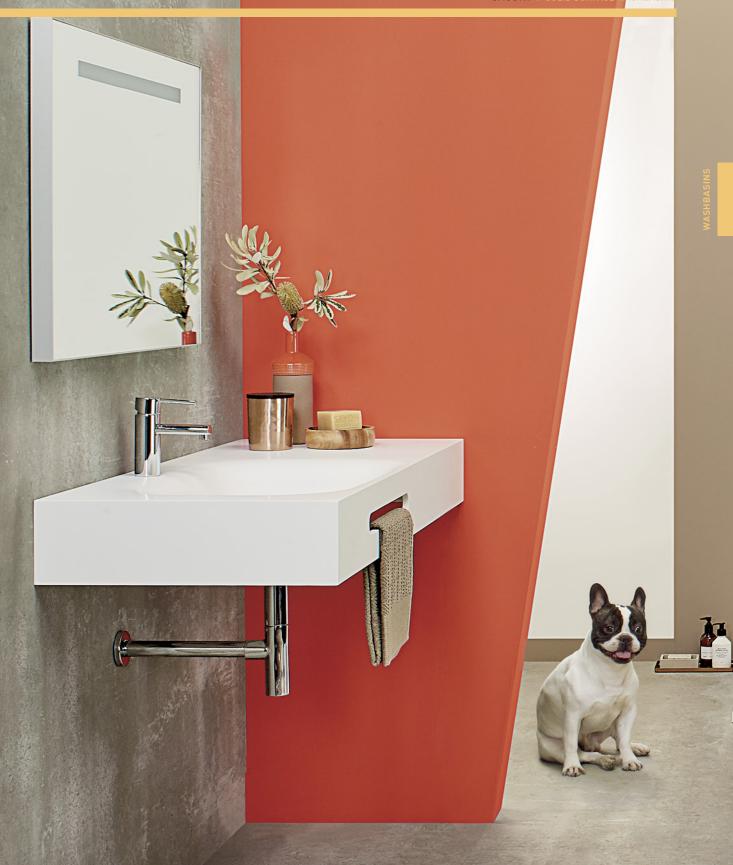

# MIXMI

COUNTERTOP / WALL-MOUNTED

 $\textcolor{red}{\textbf{Mounting type:}} \ \texttt{Countertop/Wall-mounted}$ 

MEASUREMENTS: 650 x 430 x 168mm 570 x 430 x 168mm Colours: White FEATURES:

**FEATURES:**With tap hole

### Washbasins

MOUNTING TYPE:

Countertop / Wall-mounted MEASUREMENTS:

65: 650 x 430 x 168mm **57**: 570 x 430 x 168mm