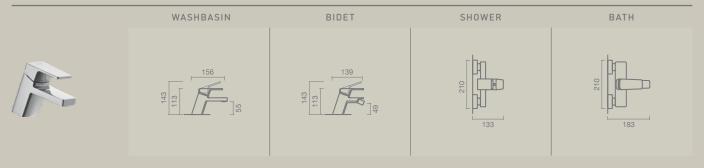

## NOA Shower

#### FEATURES:

Ecological ceramic cartdrige due Handshower, shower holder and flexible shower hose included

## H NOA Bath

# NOA

6 MODELS

**FEATURES:** Ceramic cartdrige