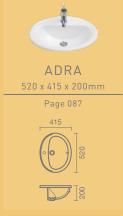

# ADRA

#### RECESSED

Mounting type: Recessed
Measurements: 520 x 415 x 200mm

**Colours:** White / Pergamon (subject to availability)

FEATURES: With tap hole

Oval cut-out: 482 x 370mm

For countertops with +500mm depth