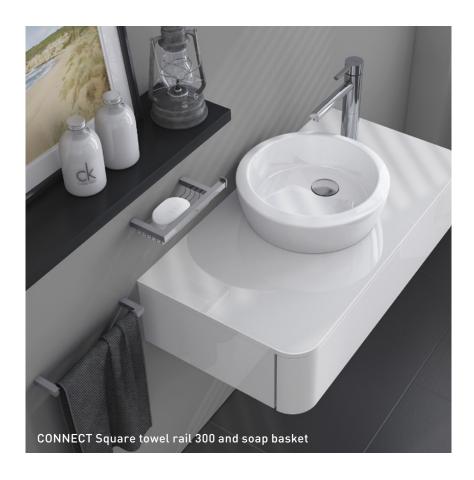

# CONNECT

ROUND . SQUARE

Mounting type: Wall-mounted Features:

100% Chromed brass 10-Year warranty

# **2 TOWEL RAILS**

MOUNTING TYPE: Wall-mounted
MEASUREMENTS: 600 / 500 / 300mm
FEATURES:

100% Chromed brass 10-Year warranty