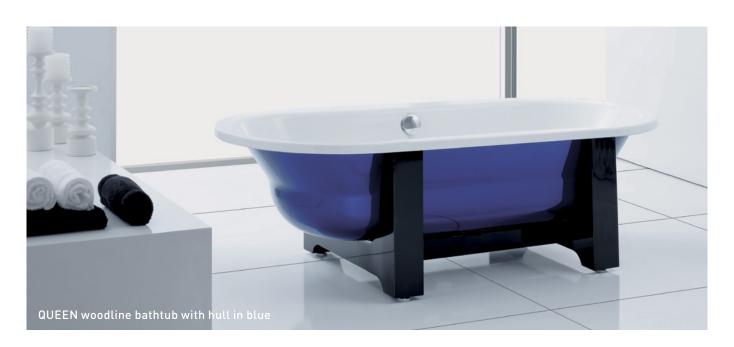

# □ DROP

MOUNTING TYPE: Wall-mounted
MEASUREMENTS: 700 x 350 x 154mm
COLOURS: White
FEATURES: