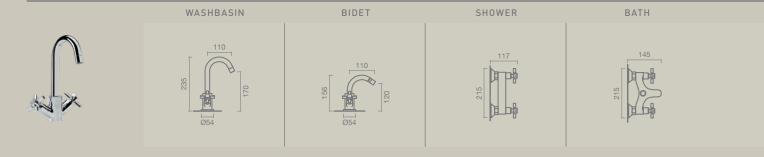

### **■** MUNIQUE

### Typologies:

Compact / Simple / Wall-mounted

CoLours: White / Pergamon (subject to availability)

### FEATURES:

<u>Toilet seats & covers</u> available in: PP, termodur (with or without soft-close) and lacquered MDF <u>Toilet seat</u> with open front rim available in: lacquered plywood Washbasins compatible with MUNIQUE pedestal and siphon cover (except washbasin 45 and handrise basin 35)

### 1 Toilet Compact

FEATURES:

MEASUREMENTS: 680 x 380 x 785mm

Horizontal or vertical outlet

### Toilet Simple

### MEASUREMENTS:

460 x 365 x 390mm 505 x 350 x 390mm

### FEATURES:

Horizontal outlet Vertical outlet

### **3** Bidet Simple

MEASUREMENTS: 545 x 360 x 390mm

### Toilet Wall-mounted

**MEASUREMENTS:** 540 x 365 x 410mm

### **Bidet** Wall-mounted

**MEASUREMENTS:** 540 x 370 x 415mm