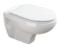

wengue)



# REGINA

COMPACT







### **■** MUNIQUE

### Typologies:

Compact / Simple / Wall-mounted

CoLours: White / Pergamon (subject to availability)

### FEATURES:

<u>Toilet seats & covers</u> available in: PP, termodur (with or without soft-close) and lacquered MDF <u>Toilet seat</u> with open front rim available in: lacquered plywood Washbasins compatible with MUNIQUE pedestal and siphon cover (except washbasin 45 and handrise basin 35)

### 1 Toilet Compact

FEATURES:

MEASUREMENTS: 680 x 380 x 785mm

Horizontal or vertical outlet



### Toilet Simple

### MEASUREMENTS:

460 x 365 x 390mm 505 x 350 x 390mm

### FEATURES:

Horizontal outlet Vertical outlet



### **3** Bidet Simple

MEASUREMENTS: 545 x 360 x 390mm



### Toilet Wall-mounted

**MEASUREMENTS:** 540 x 365 x 410mm



### **Bidet** Wall-mounted

**MEASUREMENTS:** 540 x 370 x 415mm



# MUNIQUE

COMPACT
SIMPLE
WALL-MOUNTED

### **6** Washbasins

MOUNTING TYPE:

Wall-mounted

MEASUREMENTS:

**60**: 600 x 470 x 215mm

55: 560 x 435 x 205mm

**45**: 465 x 360 x 185mm

**35**: 350 x 225 x 150mm

FEATURES:

60 and 55 compatible with:

MUNIQUE pedestal and siphon cover



# INFANTIL

SIMPLE BTW







Typologies:

Simple BTW

MEASUREMENTS:

415 x 265 x 335mm

Colours:

White

FEATURES: Dual flush mechanism

 $\underline{\textbf{Toilet seats}} \text{ and } \underline{\textbf{toilet seats \& covers}} \text{ available in: White, Yellow, Pink and Blue}$ 









### Washbasin

Mounting type: Wall-mounted MEASUREMENTS: 640 x 550 x 170mm



### Zoilet Compact

MEASUREMENTS:
690 x 425 x 885mm
FEATURES:
Dual flush