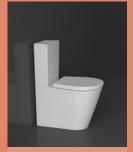

### GLAM

Typologies:

Compact BTW Wall-mounted

Colours:

White

FEATURES:

Ecological dual flush mechanism

Toilet seats & covers and bidet covers available in:

# GLAM

COMPACT BTW
SIMPLE BTW
WALL-MOUNTED