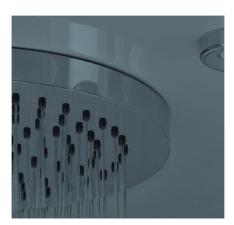

#### 4 MOON Shower

#### FEATURES:

Ecological ceramic cartdrige due Handshower, shower holder and flexible shower hose included