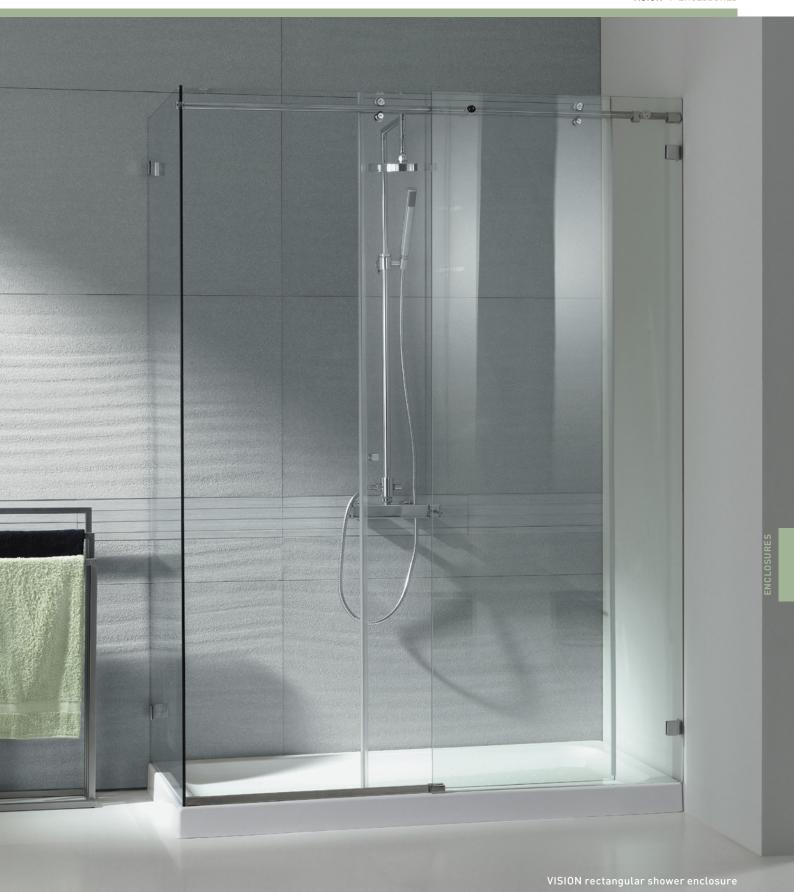

Side panel / Front + Side panel + Splash guard

Quadrant application:

1300/1400/1500/1600/1700/1800 x 700/750/800/900mm



### VISION

MOUNTING TYPE:

Quadrant / Between-walls

FEATURES:

Height: 1900mm

8mm tempered safety glass

Stainless steel structure with PVD treatment (anti-corrosion effect)

Suspended sliding door system

Equipped with a base profile and a magnetic fastening device

Adjustable up to +50mm on site (rectangular and between-walls enclosures)



# VISION

SHOWER ENCLOSURES





### VISION Measurements

800 x 800/900 x 900mm

#### Rectangular

Front panels: 1200/1400/1500/1600/ 1700/1800/1900mm Side panels:

700/750/800/900mm

### Between-walls

Front panels: 1200/1400/1500/1600/1700/ 1750/1800/1850/1900mm



Rectangular (Reversible) Between-walls (Reversible)











# O TO LOCATOR OF

# STEP

SHOWER ENCLOSURES







Quadrant Square Rectangular (*Reversible*) Between-walls (*Reversible*)











### 

#### MOUNTING TYPE:

Quadrant / Between-walls

#### FEATURES:

Height: 1950mm

Teflon sliding system with a light and silent movement Integrated compensation system up to 50mm

(between-walls models)

Suspended lower tabs facilitate cleaning

Compatible with all of Sanitana's shower trays

6mm tempered safety glass

Completely watertight

Chromed handles

Reversible

### **STEP** Measurements

#### Quadrant

800 x 800/900 x 900/1000 x 1000mm

#### Square

700 x 700/800 x 800/900 x 900/1000 x 1000mm

#### Rectangular (Reversible)

900 x 720/750mm

1000/1200/1400/1600/1700 x 700mm

1000/1100/1200/1300/1400/1500/1600/1700/1800 x 800mm

#### Between-w