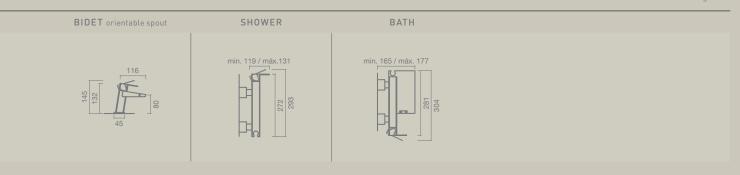

## MIXERS & TAPS / QUICK GUIDE

| MOON | MODELS AVAILABLE                            | Page 098     |  |
|------|---------------------------------------------|--------------|--|
|      | WASHBASIN                                   |              |  |
|      | WASHBASIN high spout                        |              |  |
|      | BIDET                                       |              |  |
|      | SHOWER                                      |              |  |
|      | ВАТН                                        |              |  |
| ART  | MODELS AVAILABLE                            | Page 100     |  |
|      | WASHBASIN open cascade                      |              |  |
|      | WASHBASIN closed cascade                    |              |  |
|      | WASHBASIN ajustable ecological aerator      |              |  |
|      | BIDET closed cascade                        |              |  |
|      | BIDET orientable spout                      |              |  |
|      | SHOWER                                      |              |  |
|      | BATH                                        |              |  |
| BLOC | MODELS AVAILABLE  WASHBASIN                 | Page 102     |  |
|      | BIDET                                       |              |  |
|      | SHOWER                                      |              |  |
|      | SHOWER column                               |              |  |
| SILK | <b>BATH</b> MODELS AVAILABLE                | Page 104     |  |
|      | WASHBASIN                                   |              |  |
|      | WASHBASIN high spout                        |              |  |
|      | WASHBASIN wall-mounted                      |              |  |
|      | BIDET                                       |              |  |
|      | SHOWER                                      |              |  |
|      | SHOWER column                               |              |  |
|      | SHOWER 3 ways: single lever or thermostatic |              |  |
|      | SHOWER 4 ways: single lever or thermostatic |              |  |
|      | SHOWER 5 ways: single lever or thermostatic |              |  |
|      | SHOWER 6 ways: single lever or thermostatic |              |  |
|      | SHOWER 6 ways: single lever or              | thermostatic |  |

| BALANCE | MODELS AVAILABLE Page 100                                                    |  |
|---------|------------------------------------------------------------------------------|--|
|         | WASHBASIN                                                                    |  |
|         | WASHBASIN high spout                                                         |  |
|         | WASHBASIN electronic                                                         |  |
|         | WASHBASIN wall-mounted: electronic                                           |  |
|         | WASHBASIN wall-mounted: long spout                                           |  |
|         | WASHBASIN wall-mounted: short spout                                          |  |
|         | BIDET                                                                        |  |
|         | SHOWER single lever or thermostatic                                          |  |
|         | SHOWER 3 ways: single lever or thermostatic                                  |  |
|         | SHOWER 4 ways: single lever or thermostatic                                  |  |
|         | SHOWER 5 ways: single lever or thermostatic                                  |  |
|         | SHOWER 6 ways: single lever or thermostatic                                  |  |
|         | SHOWER column                                                                |  |
|         | BATH single lever or thermostatic                                            |  |
|         | BATH floor-mounted                                                           |  |
|         | WASHBASIN                                                                    |  |
|         |                                                                              |  |
|         | WASHBASIN high spout WASHBASIN wall-mounted: long spout                      |  |
|         | WASHBASIN wall-mounted: short spout                                          |  |
|         |                                                                              |  |
|         | WASHBASIN wall-mounted: self closing  BIDET                                  |  |
|         | SHOWER                                                                       |  |
|         | SHOWER wall-mounted: self closing                                            |  |
|         | SHOWER 3 ways: single lever or thermostatic                                  |  |
|         | SHOWER 4 ways: single lever or thermostatic                                  |  |
|         |                                                                              |  |
|         | SHOWER 5 ways: single lever or thermostatic                                  |  |
|         | SHOWER 5 ways: single lever or thermostatic                                  |  |
|         | SHOWER column                                                                |  |
|         | SHOWER column BATH                                                           |  |
|         | SHOWER column                                                                |  |
| FLOW    | SHOWER column BATH                                                           |  |
| FLOW    | SHOWER column  BATH  BATH wall-mounted                                       |  |
| FLOW    | SHOWER column  BATH  BATH wall-mounted  MODELS AVAILABLE Page 110            |  |
| FLOW    | SHOWER column  BATH  BATH wall-mounted  MODELS AVAILABLE Page 110  WASHBASIN |  |