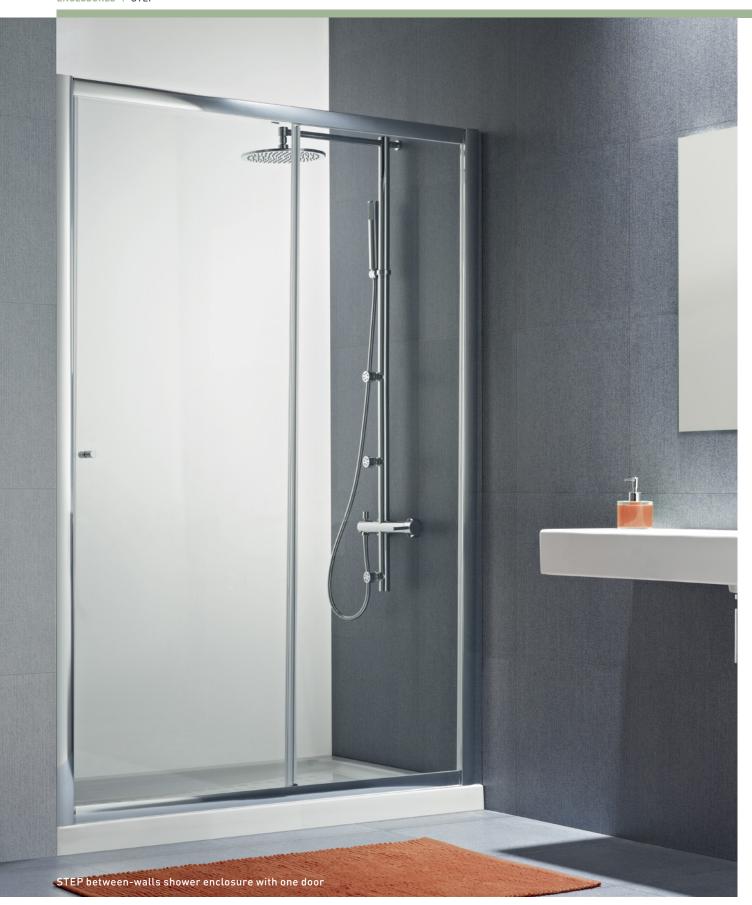

# SHOWER TRAYS

# **ROCKS**

## Typologies:

Self-Standing

CoLours: White / Anthracite / Black

#### **M**EASUREMENTS:

2000 / 1900 / 1800 / 1700 / 1600 / 1500 / 1400 / 1300 / 1200 / 1100 / 1000 / 900 x 900 x 30mm 2000 / 1900 / 1800 / 1700 / 1600 / 1500 / 1400 / 1300 / 1200 / 1100 / 1000 / 900 x 800 x 30mm 1600 / 1500 / 1400 / 1300 / 1200 / 1100 / 1000 / 900 x 700 x 30mm

#### FEATURES:

In Stonex®

Textured surface with an anti-slip effect

Extra-flat shower tray: ideal for application of Sanitana shower enclosures Siphoned Ø90 shower waste with stainless steel cover included