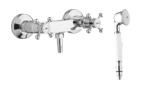

## GRECIA Shower

#### FEATURES:

Ceramic disc valves Handshower, shower holder and flexible shower hose included