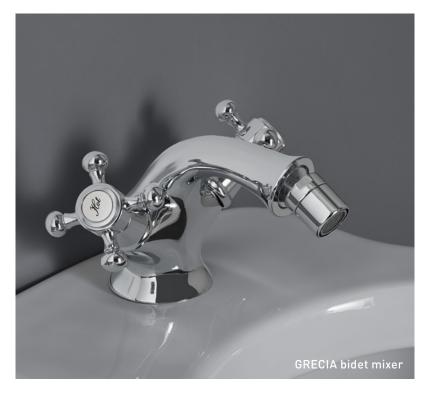

# GRECIA

### COMPACT

### Washbasins

MOUNTING TYPE:

Wall-mounted or recessed

MEASUREMENTS:

**70**: 730 x 610 x 335mm

**65**: 645 x 565 x 310mm

**56**: 575 x 480 x 235mm (*recessed*)

FEATURES:

70 / 65 compatible with GRECIA pedestal

### **Toilet** Compact

MEASUREMENTS:

730 x 495 x 795mm

FEATURES:

Horizontal or vertical outlet

### 3 Bidet

MEASUREMENTS:

630 x 405 x 390mm

### **GRECIA**

Typologies:

Compact

Colours:

White / Pergamon (subject to availability)

FEATURES:

Toilet seats & covers available in:

Lacquered MDF (white) and lacquered marine plywood (cherry / wengue)