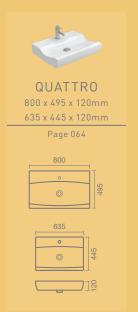

# 1 QUATTRO

**Mounting type:** Countertop / Wall-mounted **Measurements:** 

800 x 495 x 120mm 635 x 445 x 120mm

**Colours:** White / Pergamon (subject to availability)

FEATURES: With tap hole

Allows towel rail application

# 2 QUATTRO Handrinse basin

Mounting TYPE: Wall-mounted

MEASUREMENTS:

500 x 500 x 130mm

**Colours:** White / Pergamon (subject to availability)

FEATURES: With tap hole

Allows towel rail application