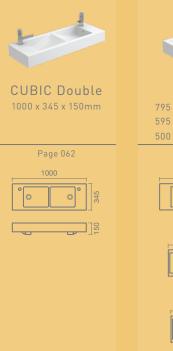

# 1 CUBIC Double

Mounting type: Countertop, wall-mounted and vanity

**Measurements:** 1000 x 345 x 150mm

CoLours: White / Pergamon (subject to availability)

FEATURES:

With two bowls

With or without tap holes

Compatible with CUBIC 100 (page 142) vanity unit