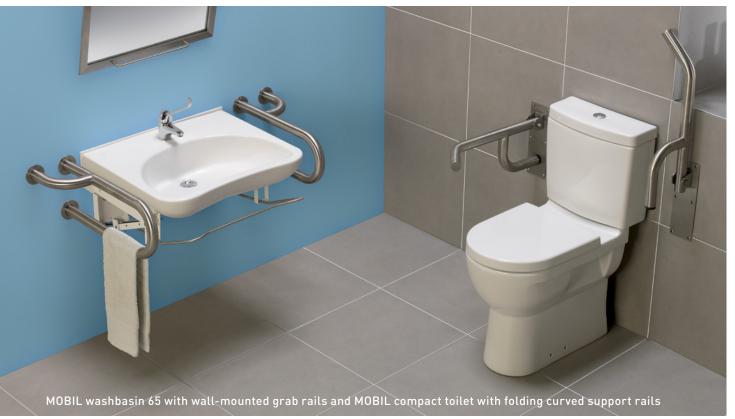

### 1 GRAB Rail

MEASUREMENTS: 380 x 100 x 380mm FEATURES: 90° Angled

Stainless steel tube

### 5 GRAB Rail

MEASUREMENTS:

750 x 210 x 870mm **FEATURES:** 

Toilet grab rail Floor-mounted application Stainless steel tube

### 9 GRAB Rail

MEASUREMENTS: 600 x 265 x 235mm

FEATURES:

Washbasin grab rail Stainless steel tube

### 10 FOLDING Rail

MEASUREMENTS:

800 x 100 x 310mm

FEATURES:

Folding curved support rail Stainless steel tube