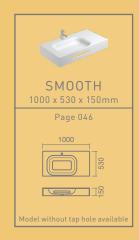

# 3 SMOOTH

MOUNTING TYPE: Wall-mounted

MEASUREMENTS:

1400 / 1200 / 1000 / 900 / 800 x 530 x 150mm

COLOURS: White FEATURES:
In solid surface

Bowl: central / left / right With or without tap hole With or without towel rail