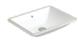

# **ARENA** Rectangular

MOUNTING TYPE: Countertop
MEASUREMENTS:
700 x 380 x 128mm
COLOURS: White
FEATURES:
Without tap hole