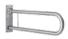

### 10 FOLDING Rail

MEASUREMENTS:

800 x 100 x 310mm

FEATURES:

Folding curved support rail Stainless steel tube

### FOLDING Rail

MEASUREMENTS:

800 x 100 x 310mm **FEATURES:** 

Toilet grab rail

Toilet grab rail Stainless steel tube