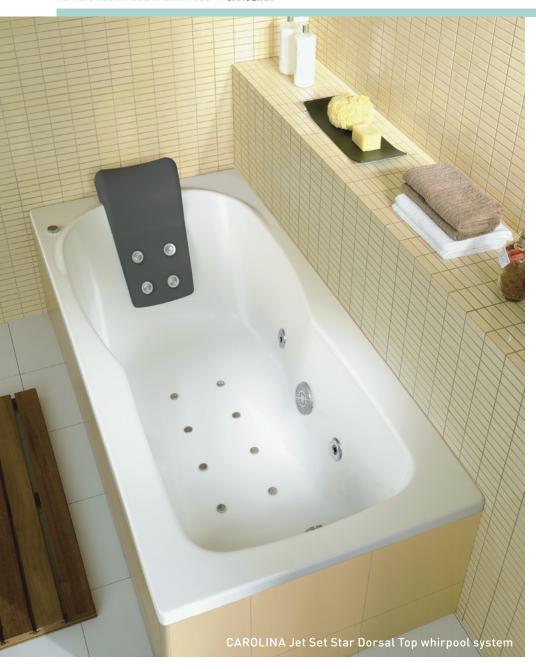

YSTEMS:

HID Dorsal (OPTIONAL: anti-slip surface)

Multijet Digital

Multijet Dorsal

Jet Set Star Basic and Top

Jet Set Star Dorsal Basic and Top

#### FEATURES.

















# HELENA

ACRYLIC



## **HELENA**

### MEASUREMENTS:

1700 / 1600 x 750mm 1700 / 1600 / 1500 x 700mm

#### CAPACITY:

191 / 176 / 180 / 160 / 144 liters

### WHIRPOOL SYSTEMS:

HID Digital (OPTIONAL: anti-slip surface)
HID Dorsal (OPTIONAL: anti-slip surface)

Multijet Digital

Multijet Dorsal

Jet Set Star Basic and Top

Jet Set Star Dorsal Basic and Top

### FEATURES:



## ROSARIO

ACRYLIC

### ROSARIO

MEASUREMENTS:

1800 x 800mm

CAPACITY:

232 liters

W HIRPOOL SYSTEMS:

HID Digital

HID Dorsal

Multijet Digital

Multijet Dorsal

Jet Set Star Basic and Top

Jet Set Star Dorsal Basic and Top

FEATURES:





## **CAROLINA**

### MEASUREMENTS:

1700 x 800mm

#### CAPACITY:

221 liters

### WHIRPOOL SYSTEMS:

HID Digital (OPTIONAL: anti-slip surface)
HID Dorsal (OPTIONAL: anti-slip surface)

Multijet Digital

Multijet Dorsal

Jet Set Star Basic and Top

Jet Set Star Dorsal Basic and Top

### FEATURES:

Support feet, galvanized steel support frame and panels available

## CAROLINA

ACRYLIC



## SARA

ACRYLIC

## **SARA**

MEASUREMENTS:

1800 x 900mm

CAPACITY:

233 liters

WHIRPOOL SYSTEMS:

HID Digital

HID Dorsal

Multijet Digital

Multijet Dorsal

Jet Set Star Basic and Top

Jet Set Star Dorsal Basic and Top **FEATURES:** 

Support feet and galvanized steel support frame available





## MARGARIDA

ACRYLIC



MEASUREMENTS:

1450 x 1450mm

CAPACITY:

234 liters WHIRPOOL SYSTEMS:

HID Digita