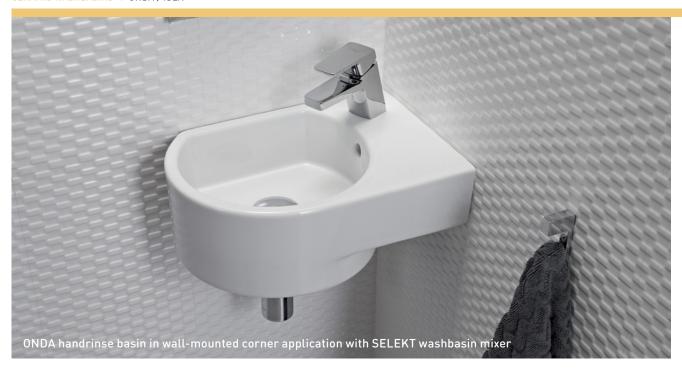

# ONDA

HANDRINSE BASIN

Mounting type: Wall-mounted MEASUREMENTS: 400 x 275 x 160mm

CoLours: White / Pergamon (subject to availability)

**FEATURES:**With tap hole
Vitrified lateral