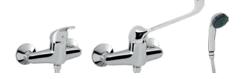

# MIXMI

COUNTERTOP / WALL-MOUNTED

 $\textcolor{red}{\textbf{Mounting type:}} \ \texttt{Countertop/Wall-mounted}$ 

MEASUREMENTS: 650 x 430 x 168mm 570 x 430 x 168mm Colours: White FEATURES:

**FEATURES:**With tap hole