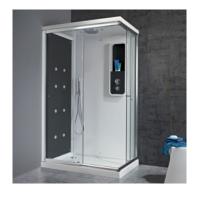

hydro massage jets: pulsating effect



# 2 LUX Tech

#### FEATURES:

Constant massage by a group of jets Cascade shower spout Audio system (radio and mp3) Function control digital touchscreen panel LED interior lighting and chromotherapy system 6 Triple function adjustable hydro massage jets: rain, pulsating and nebulizing effect



# 3 LUX Wellness

### FEATURES:

Constant massage by a group of jets Cascade shower spout Scottish shower Hydro sauna system (steam bath) Audio system (rádio and mp3) Function control digital touchscreen panel LED interior lighting and chromotherapy system Aromatherapy system with aromatic essences kit 10 Triple function adjustable hydro massage jets: rain, pulsating and nebulizing effect Decalcification function





# SMART

BASIC / TECH / WELLNESS















### $\pmb{\mathsf{M}} \mathsf{EASUREMENTS:}$

900 x 750 x 2135mm (<u>Basic</u> and <u>Tech</u>) 1000 x 800 x 2135mm 1200 x 800 x 2135mm

### FEATURES:

Large overhead shower and handshower included
Sliding door opening system with 6mm safety tempered glass

 $Lacquered\ aluminium\ panels\ (black\ and\ white)\ with\ chromed\ or\ white\ lacquered\ profiles\ Cabin\ shower\ stool\ in\ solid\ surface\ available\ (optional)$ 

Wall-mounted shelf included



















### 1 SMART

#### FEATURES:

Pulverization system 8 Adjustable hydro massage jets: rain and pulsating effect Thermostatic mixer and 5 function selector



# 2 SMART Tech

#### FEATURES:

Pulverization system 8 Adjustable hydro massage jets: rain and pulsating effect Radio system and LED lighting Function control digital