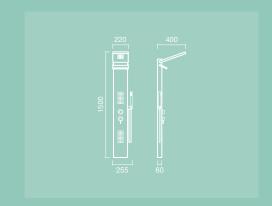

|                  |                      |                      |  |  |  |
| PANEL<br>Lacquered Baydur® with a high gloss finish                                            |                  |                  |                      |                      |  |  |  |
| STRUCTURE Stainless steel                                                                      |                  |                  |                      |                      |  |  |  |
| STRUCTURE Solid surface (LG HI-Macs®)                                                          |                  |                  |                      |                      |  |  |  |



# MODELS AND DRAWINGS

HYDRO MASSAGE AND SHOWER COLUMNS / QUICK GUIDE AND TECHNICAL DRAWINGS

EDGE YN BLACK Dorsal YN BLACK Max





FLEX Round Page 212

LEX Square Page 212





LOOK Page 214





### REFUGE OF WELL-BEING

Now you can enjoy the ultimate experience of well-being in the comfort of your own bathroom. Modern and elegant, our bathtubs stand out for their comfort and functionality, providing you with a place to evade and relax.





















## CUBIC

### ACRYLIC



### MEASUREMENTS:

1800 / 1700 / 1600 x 800mm 1700 / 1600 x 750mm 1700 / 1600 / 1500 / 1400 x 700mm

1/00/ 1800/ 1300/ 1400 x /00

#### CAPACITY:

265 / 224 / 211 / 206 / 201 / 186 / 172 / 164 / 143 liters

### WHIRPOOL SYSTEMS:

HID Digital

HID Dorsal

Multijet Digital

Multijet Dorsal

Jet Set Star Basic and Top

Jet Set Star Dorsal Basic and Top

### FEATURES:

Support feet, galvanized steel support frame and panels (requires the use