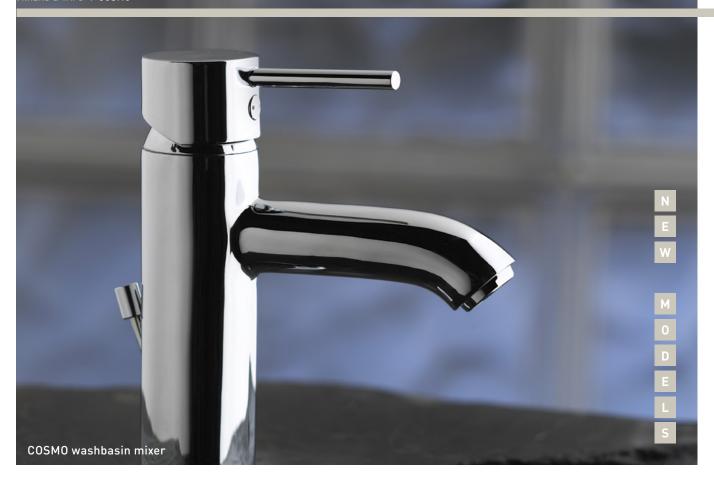

# COSMO

22 MODELS

## 1 COSMO Washbasin

#### FEATURES:

Ecological aerator
Energy smile function
Ecological ceramic cartdrige due
With or without a high spout