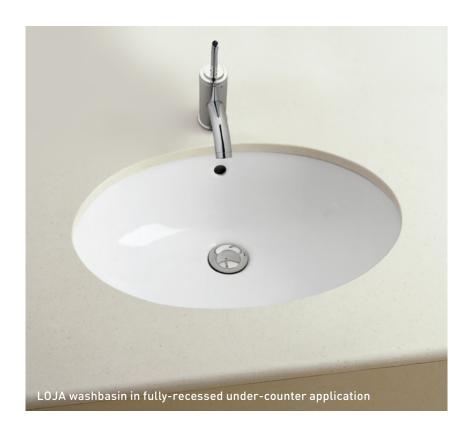

# LOJA

RECESSED

Mounting type: Recessed
Measurements: 570 x 420 x 185mm

Colours: White / Pergamon (subject to availability)

FEATURES: Without tap hole

Oval cut-out: 500 x 352mm