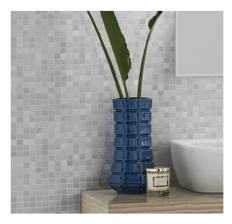

# MIXMI

COUNTERTOP / WALL-MOUNTED

 $\textcolor{red}{\textbf{Mounting type:}} \ \texttt{Countertop/Wall-mounted}$ 

MEASUREMENTS: 650 x 430 x 168mm 570 x 430 x 168mm Colours: White FEATURES:

**FEATURES:**With tap hole