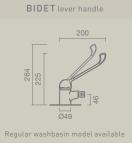

BIDET SHOWER BATH CROX Page 121 WASHBASIN BIDET SHOWER BATH

## 10DELS AND DRAWINGS

MIXERS & TAPS / QUICK GUIDE AND TECHNICAL DRAWINGS

#### MOON



#### **ART**











Page 100



Page 104





## MODELS AND DRAWINGS

MIXERS & TAPS / QUICK GUIDE AND TECHNICAL DRAWINGS

Thermostatic mixer available

#### **BALANCE**



#### COSMO



Thermostatic mixer available

Wall-mounted model available





Page 108



BLOC Page 102



## MODELS AND DRAWINGS

MIXERS & TAPS / QUICK GUIDE AND TECHNICAL DRAWINGS

#### UNIC



FLOW Page 110



DELTA Page 116



BIDET



WASHBASIN wall-mounted

WASHBASIN electronic

WASHBASIN high spout

WASHBASIN wall-mounted

SELEKT Page 114



NOA Page 117



## MODELS AND DRAWINGS

MIXERS & TAPS / QUICK GUIDE AND TECHNICAL DRAWINGS

#### XS



#### ATLAS 40











BATH

#### **GRECIA**



#### CROX

















# FURNITURE





developing our furniture ranges.





## QUALITY

When manufacturing our furniture we use plywood, MDF and particle board, due to their physical qualities and the adaptability to the functional requirements of bathroom furniture. Our concern for quality also extends to fittings, hinges and slides which come from top european manufacturers in the industry.



















### FINISHES

The finishes used in our furniture include lacquering and the use of melamine and laminates. They give strength and durability to furniture, facilitate their cleaning and conservation, and allow a great versatility of colors and textures made possible by these finishes.





## 1 YANKARI 60

MEASUREMENTS: 600 x 460 x 440mm FEATURES: