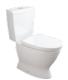

### 3 Toilet Compact BTW

MEASUREMENTS:

600 x 365 x 785mm

FEATURES:

Dual flush mechanism 4,5/3l