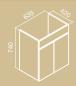

# MIXMI

COUNTERTOP / WALL-MOUNTED

 $\textcolor{red}{\textbf{Mounting type:}} \ \texttt{Countertop/Wall-mounted}$ 

MEASUREMENTS: 650 x 430 x 168mm 570 x 430 x 168mm Colours: White FEATURES:

**FEATURES:**With tap hole