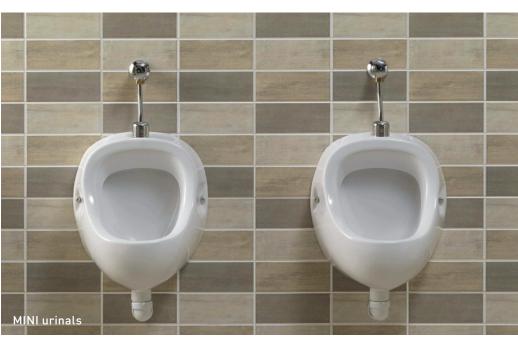

# MINI

1 MODEL

MEASUREMENTS:

345 x 265 x 440mm

FEATURES:

Rubber connector and fixing kit included