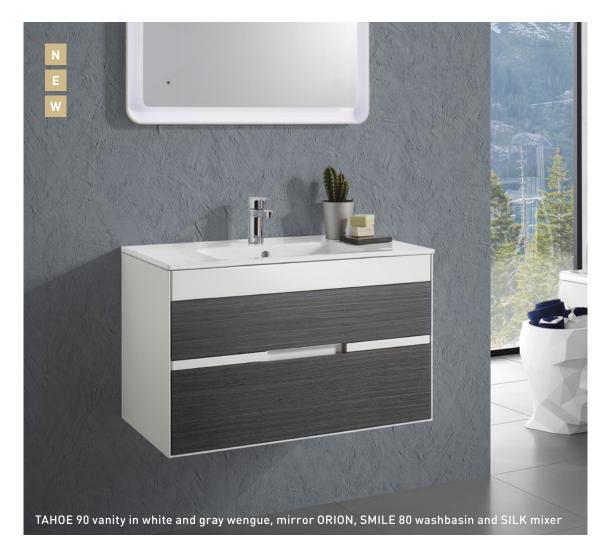

# TAHOE

WALL-MOUNTED

**TAHOE** 60

MEASUREMENTS:
600 x 456 x 490mm
FEATURES:
Two drawers

Two drawers
With or without countertop

**Z TAHOE** 80

MEASUREMENTS: 800 x 456 x 490mm FEATURES: Two drawers With or without countertop **TAHOE** 90

MEASUREMENTS: 900 x 456 x 490mm FEATURES: Two drawers With or without countertop **TAHOE** 100

MEASUREMENTS:
1000 x 456 x 490mm
FEATURES:
Two drawers
With or without countertop

## **TAHOE**

Mounting TYPE: Wall-mounted

**Measurements:** 600 / 800 / 900 / 1000 x 456 x 490mm

CoLours: White / Gray / Oak / Gray Wengue

FEATURES:

Compatible with recessed and countertop washbasins (with countertop)

 $\underline{Structure} \text{ in 16mm waterproof MDF:}$ 

lacquered in high-gloss polyurethane (white or gray); or lined with a natural wood composite veneer (oak) varnished on both sides with polyurethane

<u>Drawers</u> in 16mm particle board with front in waterproof MDF:

lacquered in high-gloss polyurethane (white or gray); or lined with a natural wood composite veneer (oak or gray wengue) varnished on both sides with polyurethane

Drawers with soft-close and a hidden sliding system:

with integrated handles on the drawers  $% \left( 1\right) =\left( 1\right) \left( 1\right)$ 

 $\underline{\textbf{Optional}}: \textbf{countertop in the same materials and finishes as the vanity unit's structure}$ 