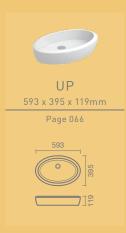

### 4 UP Oval

Mounting type: Countertop
Measurements: 593 x 395 x 119mm
Colours: White

FEATURES:
Without tap hole