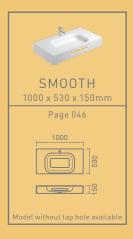

# 3 SMOOTH

MOUNTING TYPE: Wall-mounted

MEASUREMENTS:

1400 / 1200 / 1000 / 900 / 800 x 530 x 150mm

COLOURS: White FEATURES:
In solid surface

Bowl: central / left / right With or without tap hole With or without towel rail