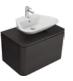

# MIXMI

COUNTERTOP / WALL-MOUNTED

 $\textcolor{red}{\textbf{Mounting type:}} \ \texttt{Countertop/Wall-mounted}$ 

MEASUREMENTS: 650 x 430 x 168mm 570 x 430 x 168mm Colours: White FEATURES:

**FEATURES:**With tap hole