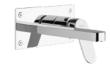

# MIXMI

COUNTERTOP / WALL-MOUNTED

 $\textcolor{red}{\textbf{Mounting type:}} \ \texttt{Countertop/Wall-mounted}$ 

MEASUREMENTS: 650 x 430 x 168mm 570 x 430 x 168mm Colours: White FEATURES:

**FEATURES:**With tap hole