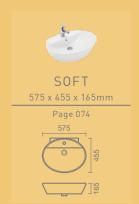

# SOFT

COUNTERTOP / WALL-MOUNTED

#### 1 SOFT

MOUNTING TYPE: Countertop / Wall-mounted
MEASUREMENTS: 575 x 455 x 165mm
COLOURS: White / Pergamon (subject to availability)
FEATURES:
With tap hole