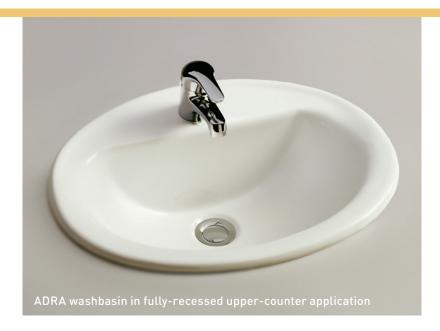

# ADRA

#### RECESSED

Mounting type: Recessed
Measurements: 520 x 415 x 200mm

**Colours:** White / Pergamon (subject to availability)

FEATURES: With tap hole

Oval cut-out: 482 x 370mm

For countertops with +500mm depth