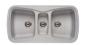

# MIXMI

COUNTERTOP / WALL-MOUNTED

 $\textcolor{red}{\textbf{Mounting type:}} \ \texttt{Countertop/Wall-mounted}$ 

MEASUREMENTS: 650 x 430 x 168mm 570 x 430 x 168mm Colours: White FEATURES:

**FEATURES:**With tap hole