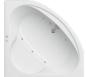

jet Digital

Multijet Dorsal

Jet Set Star Basic and Top

Jet Set Star Dorsal Basic and Top

### FEATURES:

Support feet, galvanized steel support frame and panels available

## CAROLINA

ACRYLIC



## SARA

ACRYLIC

## **SARA**

MEASUREMENTS:

1800 x 900mm

CAPACITY:

233 liters

WHIRPOOL SYSTEMS:

HID Digital

HID Dorsal

Multijet Digital

Multijet Dorsal

Jet Set Star Basic and Top

Jet Set Star Dorsal Basic and Top **FEATURES:** 

Support feet and galvanized steel support frame available





## MARGARIDA

ACRYLIC



MEASUREMENTS:

1450 x 1450mm

CAPACITY:

234 liters WHIRPOOL SYSTEMS:

HID Digital

HID Dorsal Multijet Digital

Multijet Dorsal

Jet Set Star Basic and Top

Jet Set Star Dorsal Basic and Top

FEATURES:

Support frame included Quadrant panel available















































# NEX

ACRYLIC



#### MEASUREMENTS:

1600 x 1000 (Left) / 1600 x 1000mm (Right)

### CAPACITY:

240 liters

### WHIRPOOL SYSTEMS:

HID Digital

HID Dorsal

Multijet Digital

Multijet Dorsal

### FEATURES:

Support feet, galvanized steel support frame and panels in white and wengue available



## CLAUDIA

ACRYLIC

## - CLAUDIA

### MEASUREMENTS:

1400 x 1400mm

#### CAPACITY:

276 liters

### WHIRPOOL SYSTEMS:

HID Digital

HID Digital

HID Dorsal

Multijet Digital

Multijet Dorsal Jet Set Star Basic and Top

Jet Set Star Dorsal Basic and Top

### FEATURES:

Support frame included Quadrant panel available

# STONE

ACRYLIC

### **STONE**

MEASUREMENTS:

1450 x 1450mm

CAPACITY:

343 liters

WHIRPOOL SYSTEMS:

HID Digital

HID Dorsal

Multijet Digital

Multijet Do