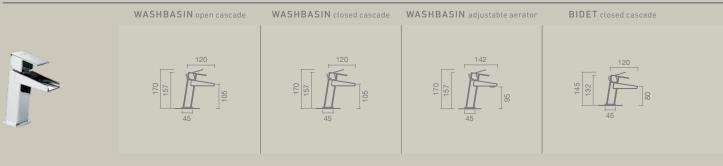

#### 1 ART Washbasin

#### FEATURES:

Ceramic cartdrige Open cascade spout Adjustable flow regulator

#### 2 ART Washbasin

#### FEATURES:

Ceramic cartdrige Closed cascade spout Adjustable flow regulator

#### 3 ART Washbasin

#### FEATURES:

Ceramic cartdrige Adjustable ecological aerator

#### 4 ART Bidet

#### 5 ART Bidet

#### FEATURES:

Orientable spout
Ceramic cartdrige
Adjustable flow regulator