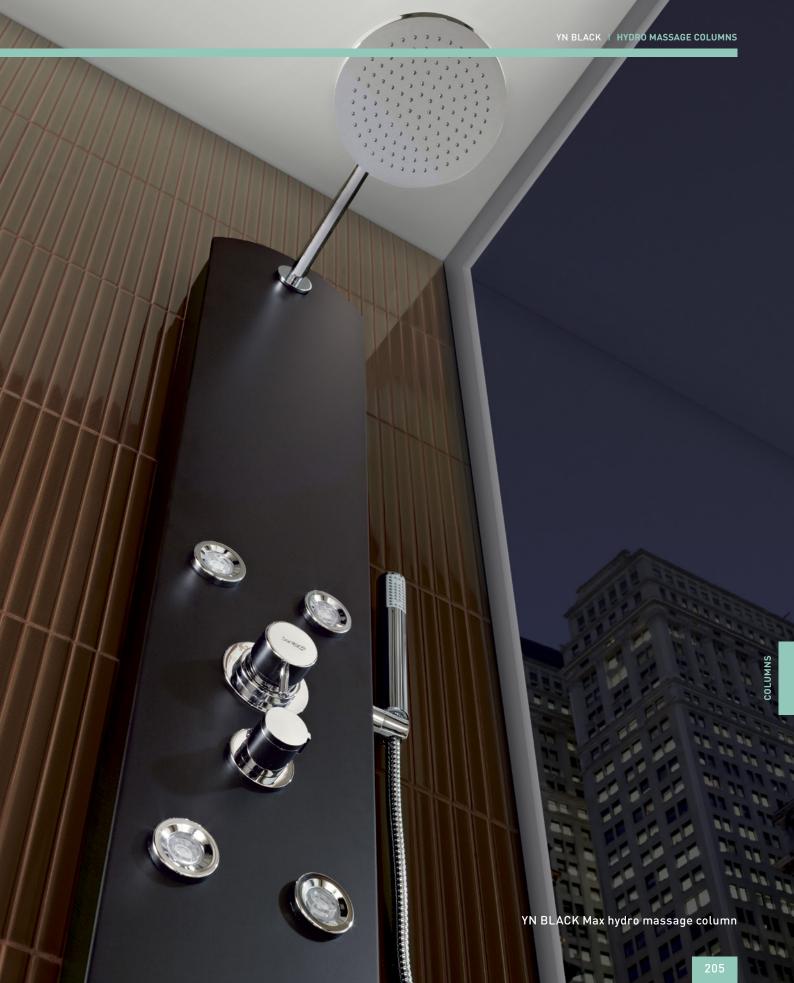

#### 5 BLOC Column

#### FEATURES:

Thermostatic mixer Large overhead shower (20cm) Handshower, shower holder and flexible shower hose included

#### **BALANCE** Column