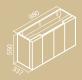

## **CUBIC** 100

MEASUREMENTS: 980 x 337 x 550mm FEATURES: Compatible with: CUBIC 100 washbasin Four doors

Mounting type: Wall-mounted

**Measurements:** 980 / 780 / 580 / 480 x 337 x 550mm

Colours: White Features: