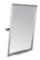

### 14 TILTING Mirror

MEASUREMENTS:

600 x 800 x 145mm

FEATURES:

Stainless steel frame