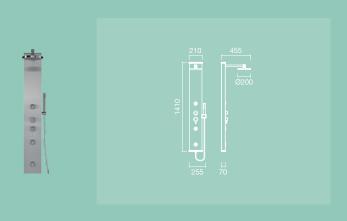

# MOON

5 MODELS

#### 1 MOON Washbasin

#### 4 MOON Shower

#### FEATURES:

Ecological ceramic cartdrige due Handshower, shower holder and flexible shower hose included

#### 5 MOON Bath

#### FEATURES:

7° Adjustable ecological aerator Ecological ceramic cartdrige due Handshower, shower holder and flexible shower hose included