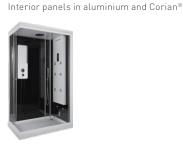

stool\ in\ solid\ surface\ available\ (optional)$ 

Wall-mounted shelf included



















### 1 SMART

#### FEATURES:

Pulverization system 8 Adjustable hydro massage jets: rain and pulsating effect Thermostatic mixer and 5 function selector



# 2 SMART Tech

#### FEATURES:

Pulverization system 8 Adjustable hydro massage jets: rain and pulsating effect Radio system and LED lighting Function control digital touchscreen panel Thermostatic mixer and 5 function selector



# 3 SMART Wellness

### FEATURES:

Pulverization system 8 Triple function adjustable hydro massage jets: rain, pulsating and nebulizing effect Hydro sauna system with 3 steam climates Aromatherapy Radio system and LED lighting Function control digital touchscreen panel Thermostatic mixer and 5 function selector



# MODELS AND INFORMATION

HYDRO MASSAGE SHOWER CABINS / PROGRAMS AND THERAPIES

#### EXPERIENCE OF WELL-BEING

All our cabins offer full-body massage and/or localized massage, using adjustable jets placed at strategic points such as lower neck, lumbar, dorsal, thighs and/or calves. Cabins equipped with the hydro sauna system use the endless revitalizing power of steam, known since early times as a pillar of well-being. Creating a warm and humid atmosphere, they produce a smooth cloud of vapour which wraps around the entire body, relaxing your muscles and expelling toxins.

#### HYDRO MASSAGE PROGRAMMES

The 5 hydro massage programmes – anti-stress, toning, sports, beauty and relaxation – allow you to adapt the relaxing and toning power of water to your specific needs.

#### ANTI-STRESS 1