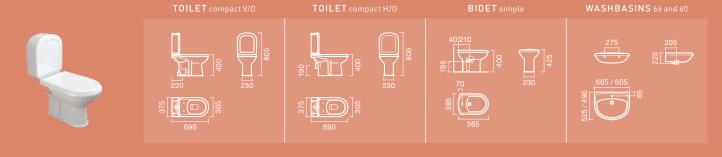

### Washbasins

MOUNTING TYPE:

Wall-mounted

MEASUREMENTS:

**66**: 665 x 525 x 225mm

**60**: 605 x 490 x 225mm

FEATURES:

Compatible with REGINA pedestal

### Toilet Compact

MEASUREMENTS:

690 x 375 x 805mm

FEATURES:

Horizontal or vertical outlet

### **3** Bidet Simple

**MEASUREMENTS:** 565 x 385 x 425mm

### **REGINA**

Typologies:

Compact

CoLours: White / Pergamon (subject to availability)

FEATURES:

Toilet seats & covers available in:

ABS, termodur, lacquered MDF and lacquered plywood (cherry / wengue)