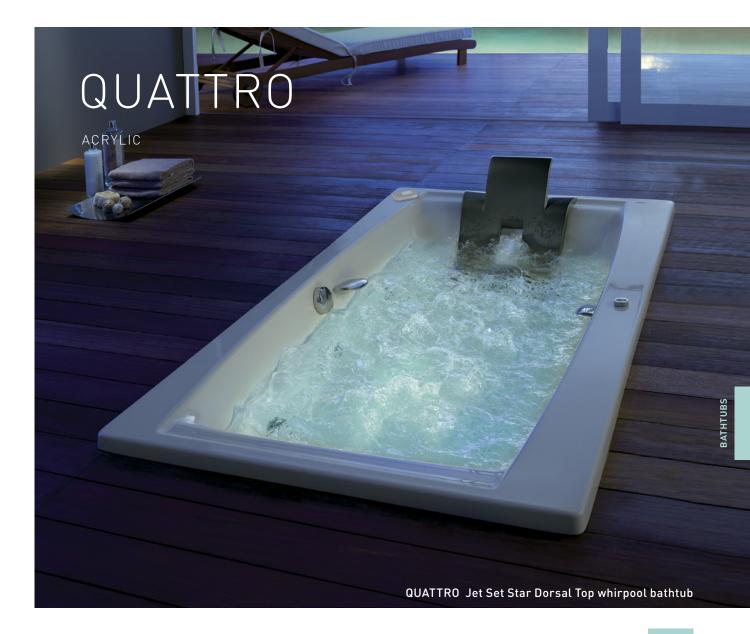

# QUATTRO

QUATTRO 80 washbasin in countertop application

COUNTERTOP / WALL-MOUNTED HANDRINSE BASIN

# 1 QUATTRO

**Mounting type:** Countertop / Wall-mounted **Measurements:** 

800 x 495 x 120mm 635 x 445 x 120mm

**Colours:** White / Pergamon (subject to availability)

FEATURES: With tap hole

Allows towel rail application