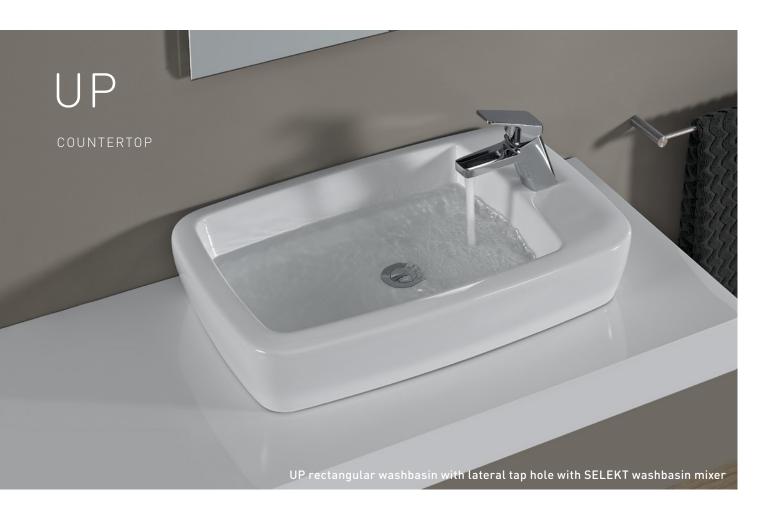

# 1 **UP** Rectangular

Mounting type: Countertop
MEASUREMENTS: 600 x 400 x 120mm

Colours: White FEATURES: Reversible With tap hole

# 2 **UP** Rectangular

Mounting type: Countertop
Measurements: 600 x 400 x 120mm
Colours: White

**COLOURS:** Whi **FEATURES:** With tap hole

# UP Rectangular

Mounting type: Countertop
Measurements: 593 x 395 x 119mm

COLOURS: White FEATURES: Without tap hole