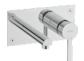

# MIXMI

COUNTERTOP / WALL-MOUNTED

 $\textcolor{red}{\textbf{Mounting type:}} \ \texttt{Countertop/Wall-mounted}$ 

MEASUREMENTS: 650 x 430 x 168mm 570 x 430 x 168mm Colours: White FEATURES:

**FEATURES:**With tap hole