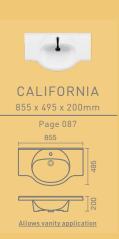

# CALIFORNIA

WALL-MOUNTED AND/OR VANITY

#### 1 CALIFORNIA

**Mounting type:** Wall-mounted and vanity **MEASUREMENTS:** 

1095 x 490 x 200mm 855 x 495 x 200mm

**Colours:** White / Pergamon (subject to availability) **FEATURES:** 

With tap hole