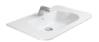

# MIXMI

COUNTERTOP / WALL-MOUNTED

 $\textcolor{red}{\textbf{Mounting type:}} \ \texttt{Countertop/Wall-mounted}$ 

MEASUREMENTS: 650 x 430 x 168mm 570 x 430 x 168mm Colours: White FEATURES:

**FEATURES:**With tap hole