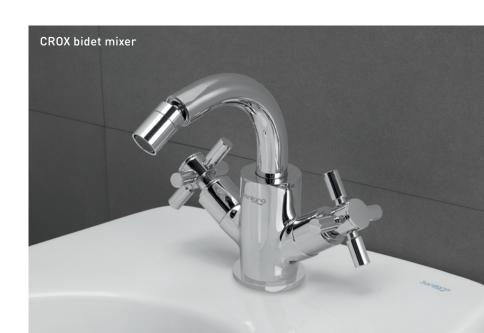

## + CROX Shower

#### FEATURES:

Ceramic disc valves Handshower, shower holder and flexible shower hose included

# CROX

4 MODELS