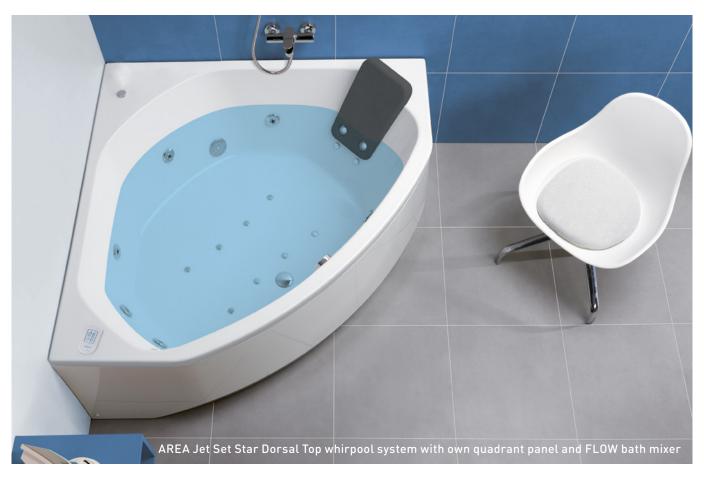

### **→** TREVO

### MEASUREMENTS:

1350 x 1350mm

CAPACITY:

268 liters

### WHIRPOOL SYSTEMS:

HID Digital

HID Dorsal

Multijet Digital

Multijet Dorsal

Jet Set Star Basic and Top

Jet Set Star Dorsal Basic and Top

### FEATURES:

Support frame included

Quadrant panel available





















# OASIS

ACRYLIC



MEASUREMENTS: 1300 x 1300mm

CAPACITY:

201 liters

### WHIRPOOL SYSTEMS:

HID Digital Multijet Digital Jet Set Star Basic and Top

### FEATURES:

Support frame included Quadrant panel available

## AREA

ACRYLIC



MEASUREMENTS:

1400 x 1400mm

CAPACITY:

257 liters

WHIRPOOL SYSTEMS:

HID Digital

HID Dorsal

Multijet Digital

Multijet Dorsal

Jet Set Star Basic and Top

Jet Set Star Dorsal Basic and Top

FEATURES:

Support frame included Quadrant panel available



















































### **FATIMA**

MEASUREMENTS:

1505 x 1005 (Left) / 1505 x 1005mm (Right)

CAPACITY:

210 liters

WHIRPOOL SYSTEMS:

HID Digital

HID Dorsal

Multijet Digital

Multijet Dorsal Jet Set Star Basic and Top

Jet Set Star Dorsal Basic and Top

FEATURES:

Support feet included

Galvanized steel support frame and quadrant panel available

### **RUTE**

MEASUREMENTS:

1370 x 1370mm

CAPACITY:

260 liters

WHIRPOOL SYSTEMS:

Quadrant panel available

HID Digital Multijet Digital Jet Set Star Basic and Top FEATURES: Support frame included





# RUTE

ACRYLIC



# ISABEL

ACRYLIC



MEASUREMENTS:

1500 x 1500mm

CAPACITY: 327 liters

WHIRPOOL SYSTEMS:

HID Digital Multijet Digital

Jet Set Star Basic and Top

FEATURES:

Support frame included Quadran