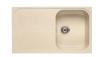

# MIXMI

COUNTERTOP / WALL-MOUNTED

 $\textcolor{red}{\textbf{Mounting type:}} \ \texttt{Countertop/Wall-mounted}$ 

MEASUREMENTS: 650 x 430 x 168mm 570 x 430 x 168mm Colours: White FEATURES:

**FEATURES:**With tap hole