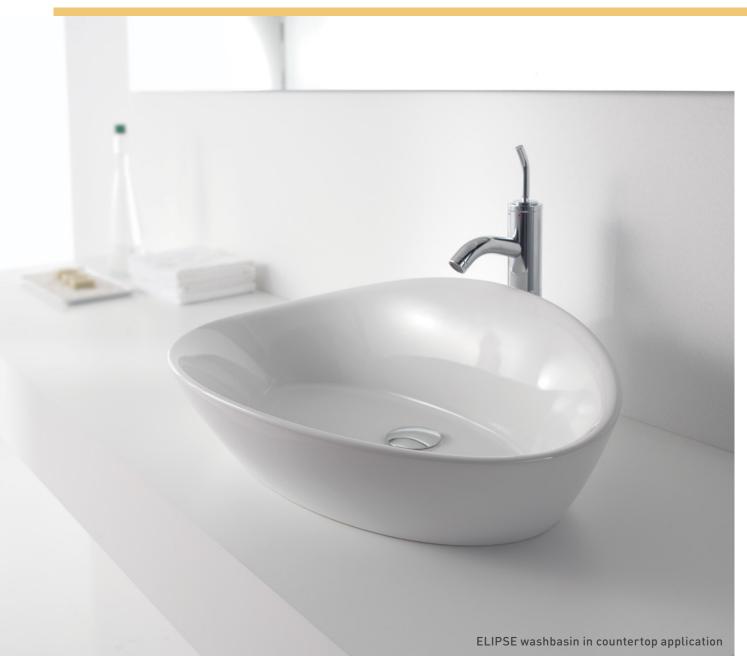

# ELIPSE

COUNTERTOP

# **ELIPSE**

MOUNTING TYPE: Countertop
MEASUREMENTS: 630 x 430 x 190mm
Colours: White / Pergamon (subject to availability)
FEATURES:
Without tap hole