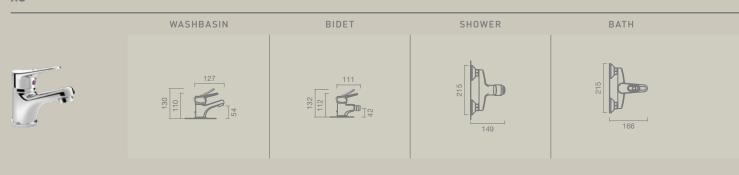

# ATLAS 40

9 MODELS

## 1 ATLAS 40 Washbasin

#### FEATURES:

Ecological ceramic cartdrige due With or without lever handle

## 2 ATLAS 40 Bidet

## 3 ATLAS 40 Shower

#### FEATURES:

With or without lever handle Ecological ceramic cartdrige due Handshower, shower holder and flexible shower hose included

## 4 ATLAS 40 Bath

#### FEATURES:

Ecological ceramic cartdrige due Handshower, shower holder and flexible shower hose included