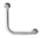

### 1 GRAB Rail

MEASUREMENTS: 380 x 100 x 380mm FEATURES: 90° Angled

Stainless steel tube

### 3 GRAB Rail

MEASUREMENTS:

380 x 100 x 630mm

Features: 90° Angled

90° Angled Stainless steel tube