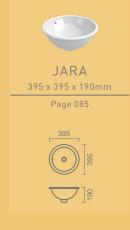

# JARA

RECESSED

Mounting type: Recessed
Measurements: 395 x 395 x 190mm

Colours: White / Pergamon (subject to availability)

FEATURES: Without tap hole Circular cut-out: Ø374mm All surfaces vitrified