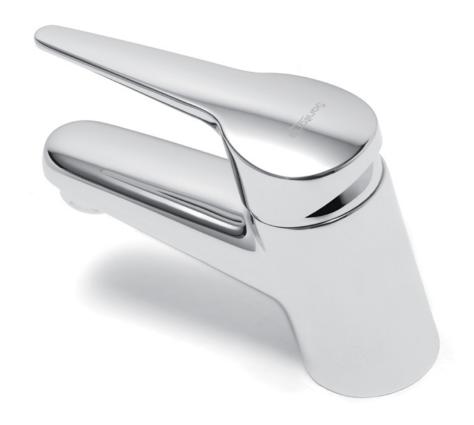

# MIXMI

COUNTERTOP / WALL-MOUNTED

 $\textcolor{red}{\textbf{Mounting type:}} \ \texttt{Countertop/Wall-mounted}$ 

MEASUREMENTS: 650 x 430 x 168mm 570 x 430 x 168mm Colours: White FEATURES:

**FEATURES:**With tap hole