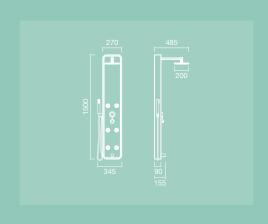

# BLOC

5 MODELS

#### 3 **BLOC** Shower

#### FEATURES:

Ceramic cartdrige Handshower, shower holder and flexible shower hose included

#### BLOC Bath

#### 5 BLOC Column

#### FEATURES:

Thermostatic mixer Large overhead shower (20cm) Handshower, shower holder and flexible shower hose included