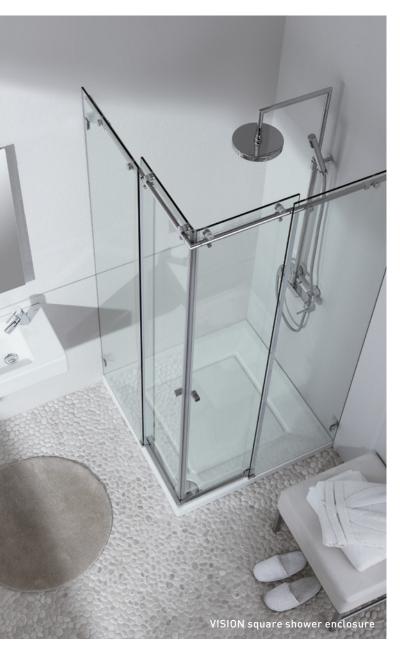

0/1600/1700/1800 x 700/750/800/900mm Between-walls application:

1300/1400/1500/1600/1700/1800 x 700/750/800/900mm

#### Front panel + Splash guard

Quadrant application:

1000/1100/1200/1300/1400/1500/1600/1700/1800 x 700/750/800/900mm

Between-walls application:

1300/1400/1500/1600/1700/1800 x 700/750/800/900mm

#### Front + Side panel / Front + Side panel + Splash guard

Quadrant application:

1300/1400/1500/1600/1700/1800 x 700/750/800/900mm



### VISION

MOUNTING TYPE:

Quadrant / Between-walls

FEATURES:

Height: 1900mm

8mm tempered safety glass

Stainless steel structure with PVD treatment (anti-corrosion effect)

Suspended sliding door system

Equipped with a base profile and a magnetic fastening device

Adjustable up to +50mm on site (rectangular and between-walls enclosures)



# VISION

SHOWER ENCLOSURES





### VISION Measurements

800 x 800/900 x 900mm

#### Rectangular

Front panels: 1200/1400/1500/1600/ 1700/1800/1900mm Side panels:

700/750/800/900mm

### Between-walls

Front panels: 1200/1400/1500/1600/1700/ 1750/1800/1850/1900mm



Rectangular (Reversible) Between-walls (Reversible)











# O TO LOCATOR OF

# STEP

SHOWER ENCLOSURES







Quadrant Square Rectangular (*Reversible*) Between-walls (*Reversible*)











### 

#### MOUNTING TYPE:

Quadrant / Between-walls

#### FEATURES:

Height: 1950mm

Teflon sliding system with a light and silent movement Integrated compensation system up to 50mm

(between-walls models)

Suspended lower tabs facilitate cleaning

Compatible with all of Sanitana's shower trays

6mm tempered safety glass

Complete