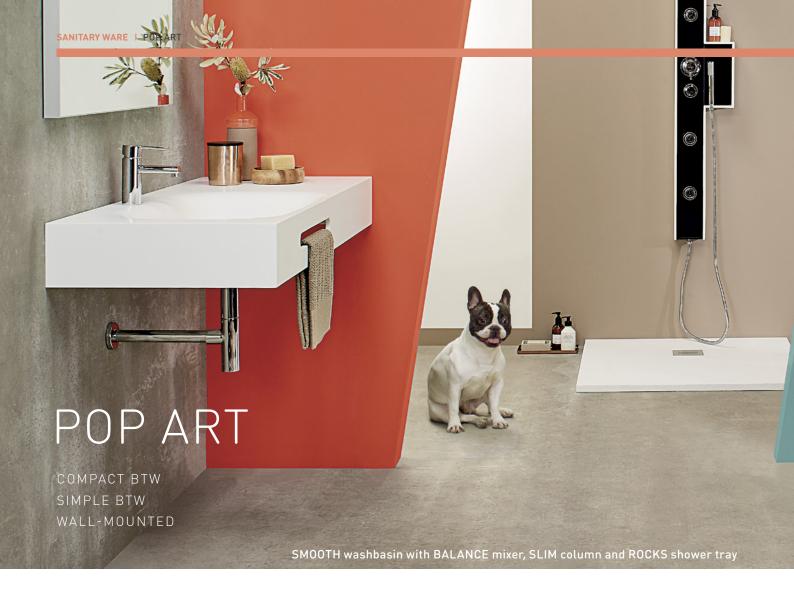

### POP ART

### Typologies:

Compact BTW / Simple BTW / Wall-mounted

### Colours:

White

### FEATURES:

Dual flush mechanism 6/3l

<u>Toilet seats & covers</u> available in:

 $termodur\ with\ or\ without\ soft-close$ 

62 and 57 washbasins compatible with POP ART pedestal

62, 57 and 50 washbasins compatible with POP ART siphon cover

# Wall-mounted bidet and toilet POP ART with BALANCE bidet mixer