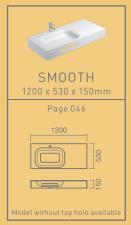

# 3 SMOOTH

MOUNTING TYPE: Wall-mounted

MEASUREMENTS:

1400 / 1200 / 1000 / 900 / 800 x 530 x 150mm

COLOURS: White FEATURES:
In solid surface

Bowl: central / left / right With or without tap hole With or without towel rail