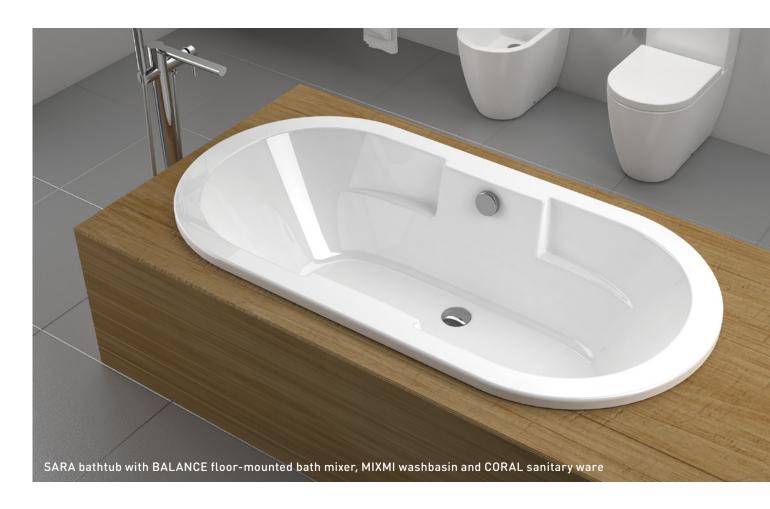

SMOOTH 120 wall-mounted washbasin with left bowl and towel rail, BALANCE washbasin mixer and SIRIUS mirror