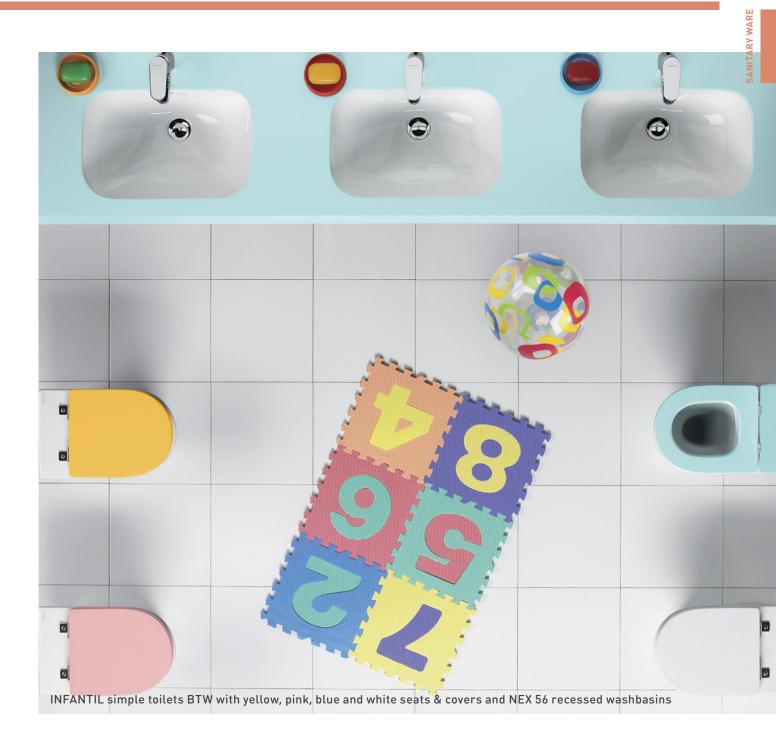

# INFANTIL

SIMPLE BTW

Typologies:

Simple BTW

MEASUREMENTS:

415 x 265 x 335mm

Colours:

White

FEATURES: Dual flush mechanism

 $\underline{\textbf{Toilet seats}} \text{ and } \underline{\textbf{toilet seats \& covers}} \text{ available in: White, Yellow, Pink and Blue}$ 