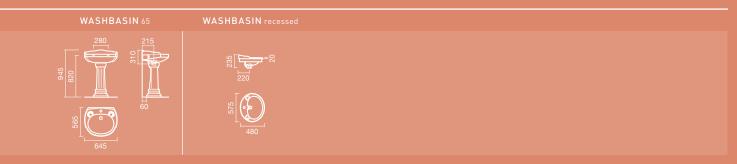

# **GLAM** 55

MOUNTING TYPE: Countertop
MEASUREMENTS: 560 x 420 x 165mm
COLOURS: White
FEATURES:
With tap hole

# **GLAM** 70

With tap hole

Mounting type: Recessed and vanity
MEASUREMENTS: 700 x 465 x 155mm
Colours: White
FEATURES:
Extra-flat

Compatible with GLAM 70 (Page 146) vanity unit