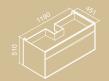

# MIXMI

COUNTERTOP / WALL-MOUNTED

 $\textcolor{red}{\textbf{Mounting type:}} \ \texttt{Countertop/Wall-mounted}$ 

MEASUREMENTS: 650 x 430 x 168mm 570 x 430 x 168mm Colours: White FEATURES:

**FEATURES:**With tap hole