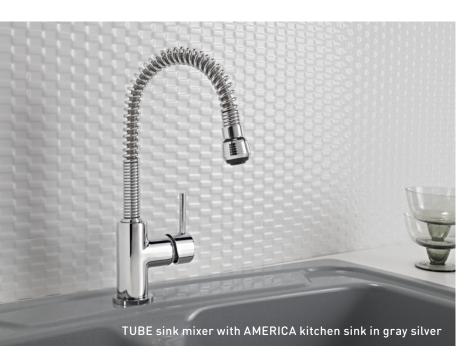

FEATURES: 1 Bowl and drainer



# **EUROPA**

MEASUREMENTS: 510 x 510 x 200mm FEATURES: Round bowl



# **EUROPA**

#### MOUNTING TYPE:

#### Colours:

White







# ITALIA

3 FORMATS





# 1 ITALIA

MEASUREMENTS: 1160 x 500 x 217mm FEATURES: 2 Bowls and drainer



# <sup>2</sup> ITALIA

MEASUREMENTS: 860 x 500 x 217mm FEATURES: 2 Bowls



# 3 ITALIA

MEASUREMENTS: 860 x 500 x 217mm FEATURES: 1 Bowl and drainer





# TUBE TECH

SINK MIXER



### FEATURES:

Ceramic cartridge, flexible spout and pull-out shower with 2 functions included Flexible swivel spout

# UNIC

SINK MIXER



# UNIC

FEATURES: High spout 7° Swivel aerator Ceramic cartridge Swivel spout

# FLOW

SINK MIXER



#### FEATURES:

Sink mixer Ceramic cartridge and pull-out shower with 2 functions included Swivel spout







# TUBE

SINK MIXER



#### FEATURES:

Ceramic cartridge Flexible swivel spout



# SILK

SINK MIXER



Ecological ceramic cartridge *due* Swivel spout



# NOA

SINK MIXER



#### FEATURES:

Ecological ceramic cartridge *due* Swivel spout

# BRASIL

SINK MIXER



### FEATURES:

Ceramic cartridge Swivel spout



### FEATURES:

Wall-mounted Ceramic cartridge Swivel spout





# ATLAS 40

SINK MIXER



#### FEATURES:

Ceramic cartridge due Swivel spout

# 2 ATLAS 40 High spout

High spout Ceramic cartridge due Swivel spout

XS

SINK MIXER



+ XS

FEATURES:

Ceramic cartridge Long spout: 21cm

# MODELS AND COLOURS

KITCHEN SINKS / QUICK GUIDE

|            |                                                       | White / 70C | White granite / 70G | Gray.granite / 746 | Beige granite //756 |