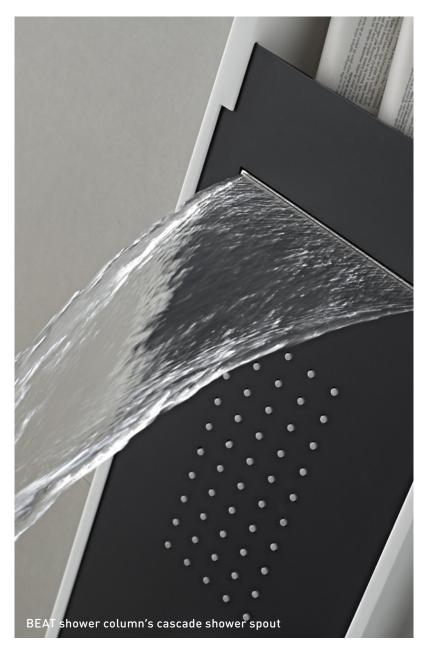

#### 5 BLOC Column

#### FEATURES:

Thermostatic mixer Large overhead shower (20cm) Handshower, shower holder and flexible shower hose included