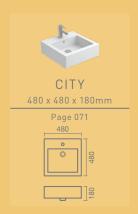

# CITY

COUNTERTOP
COUNTERTOP / WALL-MOUNTED
SEMI-RECESSED

# 1 CITY 49

MOUNTING TYPE:
Countertop / Wall-mounted
MEASUREMENTS: 480 x 480 x 180mm
COLOURS: White
FEATURES:
With tap hole

# 3 CITY 48

MOUNTING TYPE:
Semi-recessed
MEASUREMENTS: 480 x 480 x 180mm
COLOURS: White
FEATURES:
With tap hole