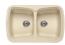

# 1 SMOOTH

Mounting type: Recessed / Vanity
Measurements: 1002 / 902 x 458 x 147mm

COLOURS: White FEATURES:
In solid surface
Without tap hole

SMOOTH 100 compatible with:

TAHOE 100 (page 138) and DIXIE 100 (page 140) vanity units

SMOOTH 90 compatible with: TAHOE 90 (page 138) vanity unit