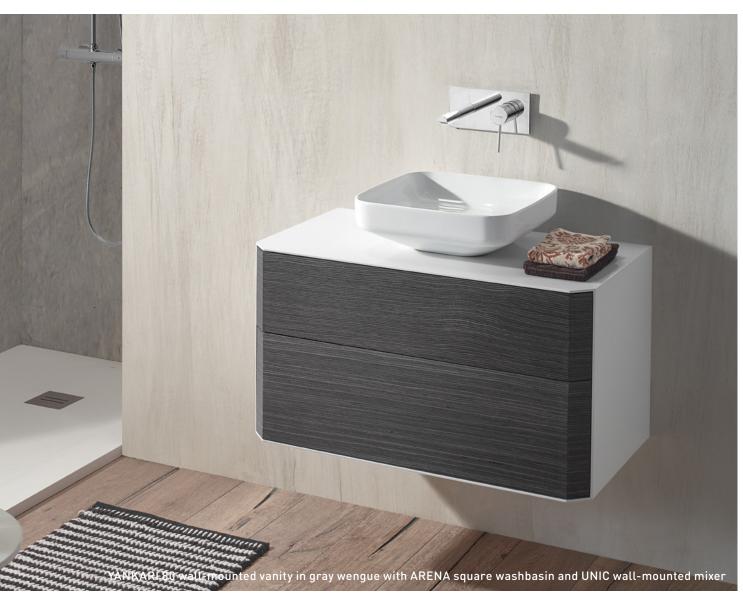

## **YANKARI**

Mounting type: Wall-mounted

**Measurements:** 600 / 800 / 900 / 1000 x 460 x 440 mm

CoLours: Wengue / Gray Wengue

FEATURES:

Compatible with countertop washbasins

Structure in 16mm waterproof MDF with an integral rim and 30mm countertop:

lacquered in high-gloss polyurethane (white) on the inside and outside

Drawers in 16mm particle board with front in waterproof MDF:

lined with a natural wood composite veneer (wengue or

gray wengue) and varnished on both sides in polyurethane

Drawers with a pressure-activated automatic opening and a hidden sliding system