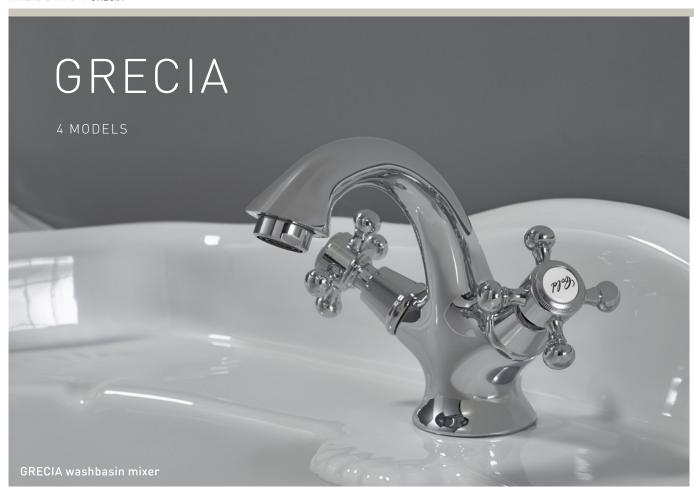

# GRECIA

### COMPACT

### **GRECIA**

Typologies:

Compact

Colours:

White / Pergamon (subject to availability)

FEATURES:

Toilet seats & covers available in:

Lacquered MDF (white) and lacquered marine plywood (cherry / wengue)