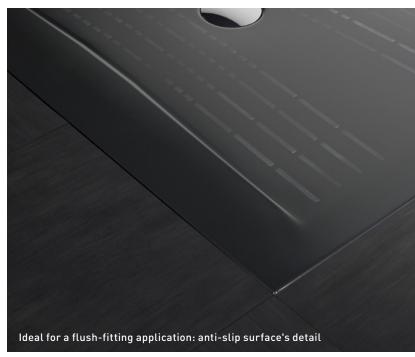

#### FEATURES:

In Stonex®

Textured surface with an anti-slip effect

Extra-flat shower tray: ideal for application of Sanitana shower enclosures Siphoned Ø90 shower waste with stainless steel cover included

## **STONEX**®

Stonex® is a composite material made of polyester resin combined with mineral charges and a gel coat surface with  $500\mu$  (microns). With an even colour and textured anti-slip surface - for maximum comfort and safety – the ROCKS shower trays are resistant to wear, impact, thermal fluctuations, discoloration from UV rays, as well as aggression from chemical agents.

#### TEXTURED FINISH

With a textured finish similar to the feel of natural stone, ROCKS shower trays ensure maximum comfort and safety with their antislip surface. They are available in: White [10C], Anthracite [59G] and Black [15A].