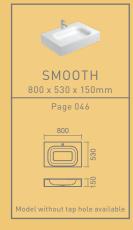

# 3 SMOOTH

MOUNTING TYPE: Wall-mounted

MEASUREMENTS:

1400 / 1200 / 1000 / 900 / 800 x 530 x 150mm

COLOURS: White FEATURES:
In solid surface

Bowl: central / left / right With or without tap hole With or without towel rail