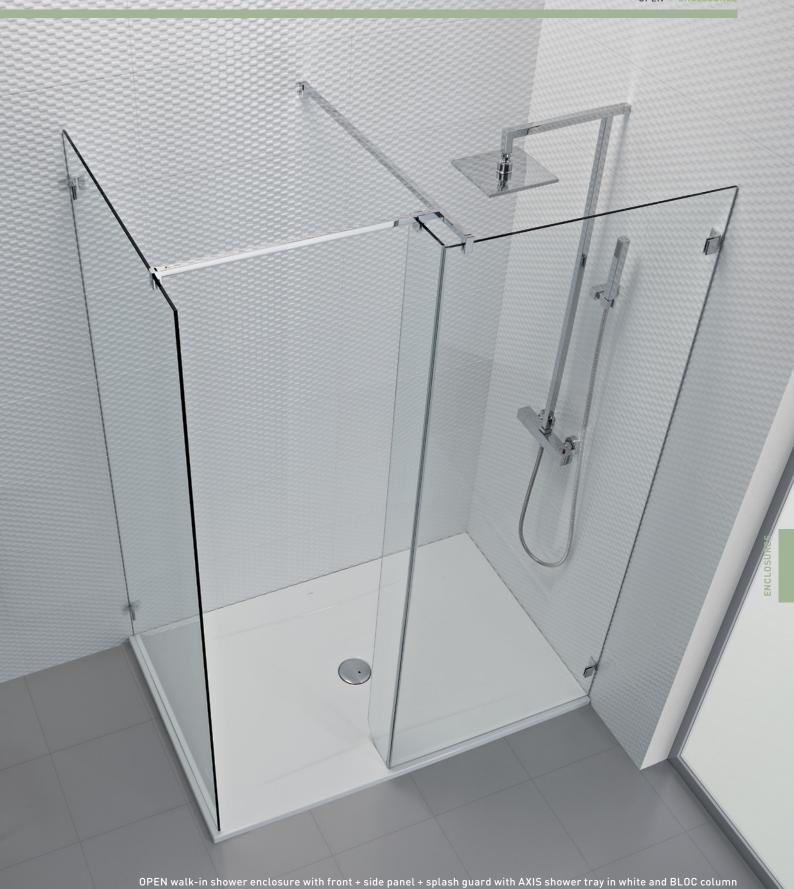

# SHOWER TRAYS

# **ROCKS**

## Typologies:

Self-Standing

CoLours: White / Anthracite / Black