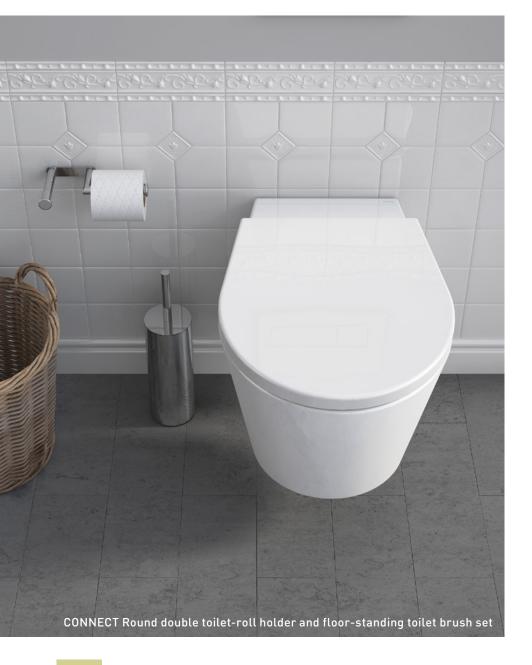

# 3 TOILET-ROLL HOLDER

Mounting type: Wall-mounted FEATURES:

100% Chromed brass 10-Year warranty

# **TOILET BRUSH SET**

#### MOUNTING TYPE:

Floor-standing / Wall-mounted FEATURES:

100% Chromed brass

10-Year warranty