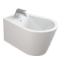

PE:

Countertop / Wall-mounted MEASUREMENTS:

65: 650 x 430 x 168mm **57**: 570 x 430 x 168mm



### Toilet Compact BTW

CORAL

WALL-MOUNTED

### MEASUREMENTS:

Ē W

М

0

D

E

L S

620 x 370 x 780mm

FEATURES:

Dual flush mechanism 4,5/3l



### Toilet Wall-mounted

### MEASUREMENTS:

555 x 365 x 405mm



### 3 Bidet BTW

### **M**EASUREMENTS:

540 x 360 x 395mm



### 5 Bidet Wall-mounted

### MEASUREMENTS:

555 x 360 x 400mm







### Washbasin Countertop

MEASUREMENTS:

**55**: 560 x 420 x 165mm



### **Washbasin** Recessed

MEASUREMENTS:

**70**: 700 x 465 x 155mm



### 3 Toilet Compact BTW

MEASUREMENTS:

600 x 365 x 785mm

FEATURES:

Dual flush mechanism 4,5/3l



### **Bidet** BTW

MEASUREMENTS:

530 x 365 x 400mm



### 5 Toilet Wall-mounted

MEASUREMENTS:

525 x 365 x 405mm



### 6 Bidet Wall-mounted

MEASUREMENTS:

530 x 365 x 400mm









### GLAM

Typologies:

Compact BTW Wall-mounted

Colours:

White

FEATURES:

Ecological dual flush mechanism

Toilet seats & covers and bidet covers available in:

termodur with or without soft-close



# GLAM

COMPACT BTW
SIMPLE BTW
WALL-MOUNTED





### POP ART

### Typologies:

Compact BTW / Simple BTW / Wall-mounted

### Colours:

White

### FEATURES:

Dual flush mechanism 6/3l

<u>Toilet seats & covers</u> available in:

 $termodur\ with\ or\ without\ soft-close$ 

62 and 57 washbasins compatible with POP ART pedestal

62, 57 and 50 washbasins compatible with POP ART siphon cover





# Wall-mounted bidet and toilet POP ART with BALANCE bidet mixer

### Washbasins

### MOUNTING TYPE:

Countertop / wall-mounted or re