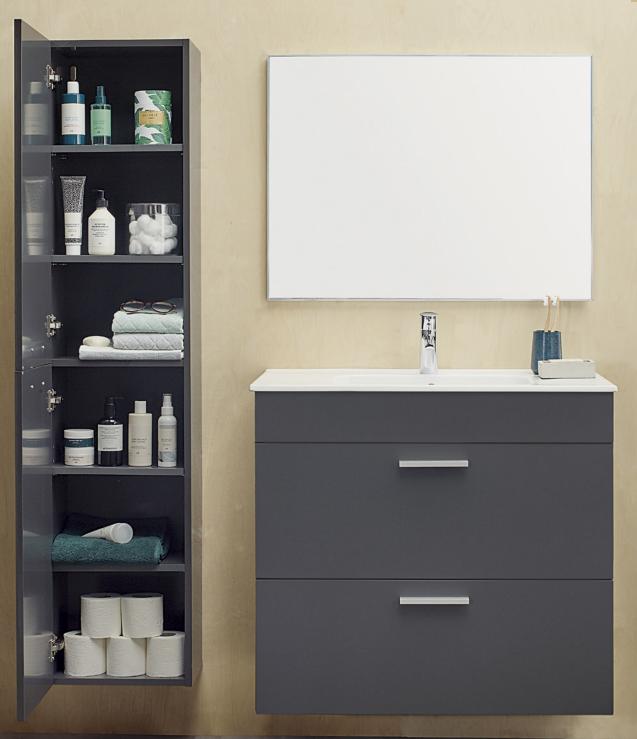

# INYO 80's storage area

# INYO

Mounting Type: Wall-mounted

CoLours: White / Gray Anthracite / Oak / Wengue

#### FEATURES:

SMILE washbasin and siphon included

## Structure / Front in 16mm particle board:

lacquered (white or gray anthracite) or melamine-lined (oak or wengue)

Adjustable wall-mounted fastening system: height and depth

## Handles in anodized aluminium

#### Vanity unit:

- > Drawer's interior in 13mm particle board with a textile PVC finish and soft-close system
- > Doors in 16mm particle board with soft-close system

- > Doors with soft-close system
- > Five shelves: four adjustable and one fixed