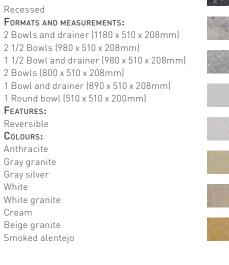

ssed

#### FORMATS AND MEASUREMENTS:

2 Bowls and drainer (1160 x 500 x 210mm)

1 1/2 Bowl and drainer (990 x 500 x 214mm)

1 Bowl and drainer (860 x 500 x 210mm)

#### FEATURES:

Reversible

#### Colours:

Anthracite

Gray granite

Gray silver

White

White granite

Cream

Beige granite













# EUROPA

MEASUREMENTS: 1180 x 510 x 208mm FEATURES:

2 Bowls and drainer



# **2** EUROPA

MEASUREMENTS: 980 x 510 x 208mm FEATURES: 2 1/2 Bowls



# EUROPA

MEASUREMENTS: 980 x 510 x 208mm FEATURES: 1 1/2 Bowl and drainer



# EUROPA

MEASUREMENTS: 800 x 510 x 208mm FEATURES: 2 Bowls



### **EUROPA**

MEASUREMENTS: 890 x 510 x 208mm FEATURES: 1 Bowl and drainer



# **EUROPA**

MEASUREMENTS: 510 x 510 x 200mm FEATURES: Round bowl



# **EUROPA**

#### MOUNTING TYPE:

#### Colours:

White







# ITALIA

3 FORMATS





# 1 ITALIA

MEASUREMENTS: 1160 x 500 x 217mm FEATURES: 2 Bowls and drainer



# <sup>2</sup> ITALIA

MEASUREMENTS: 860 x 500 x 217mm FEATURES: 2 Bowls



# 3 ITALIA

MEASUREMENTS: 860 x 500 x 217mm FEATURES: 1 Bowl and drainer





# TUBE TECH

SINK MIXER



### FEATURES:

Ceramic cartridge, flexible spout and pull-out shower with 2 functions included Flexible swivel spout

# UNIC

SINK MIXER



# UNIC

FEATURES: High spout 7° Swivel aerator Ceramic cartridge Swivel spout

# FLOW

SINK MIXER



#### FEATURES:

Sink mixer Ceramic cartridge and pull-out shower with 2 functions included Swivel spout







# TUBE

SINK MIXER



#### FEATURES:

Ceramic cartridge Flexible swivel spout



# SILK

SINK MIXER



Ecological ceramic cartridge *due* Swivel spout



# NO