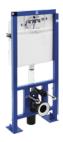

### 1 COMPACT Assembly set

### For: wall-mounted toilets FEATURES:

Reduced depth and cistern with dual flush mechanism and insulation

### 4 SLIM Assembly set

### For: wall-mounted bidet FEATURES:

Reduced depth, sewage water connections and fixing kit included