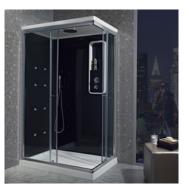

e hydro massage jets: pulsating effect



# 2 LUX Tech

#### FEATURES:

Constant massage by a group of jets Cascade shower spout Audio system (radio and mp3) Function control digital touchscreen panel LED interior lighting and chromotherapy system 6 Triple function adjustable hydro massage jets: rain, pulsating and nebulizing effect



# 3 LUX Wellness

### FEATURES:

Constant massage by a group of jets Cascade shower spout Scottish shower Hydro sauna system (steam bath) Audio system (rádio and mp3) Function control digital touchscreen panel LED interior lighting and chromotherapy system Aromatherapy system with aromatic essences kit 10 Triple function adjustable hydro massage jets: rain, pulsating and nebulizing effect Decalcification function





# SMART

BASIC / TECH / WELLNESS















### $\pmb{\mathsf{M}} \mathsf{EASUREMENTS:}$

900 x 750 x 2135mm (<u>Basic</u> and <u>Tech</u>) 1000 x 800 x 2135mm 1200 x 800 x 2135mm

### FEATURES:

Large overhead shower and handshower included
Sliding door opening system with 6mm safety tempered glass

 $Lacquered\ aluminium\ panels\ (black\ and\ white)\ with\ chromed\ or\ white\ lacquered\ profiles\ Cabin\ shower\ stool\ in\ solid\ surface\ available\ (optional)$ 

Wall-mounted shelf included



















### 1 SMART

#### FEATURES:

Pulverization system 8 Adjustable hydro massage jets: rain and pulsating effect Thermostatic mixer and 5 function selector



# 2 SMART Tech

#### FEATURES:

Pulverization system 8 Adjustable hydro massage jets: rain and pulsating effect Radio system and LED lighting Function control digita