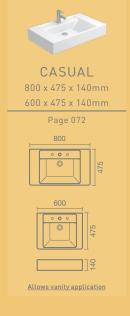

# CASUAL

COUNTERTOP, WALL-MOUNTED AND VANITY

MOUNTING TYPE:

Countertop, wall-mounted and vanity

MEASUREMENTS:

800 x 475 x 140mm

600 x 475 x 140mm

CoLours: White / Pergamon (subject to availability) FEATURES:

With tap hole

Compatible with CASUAL (page 148) vanity unit