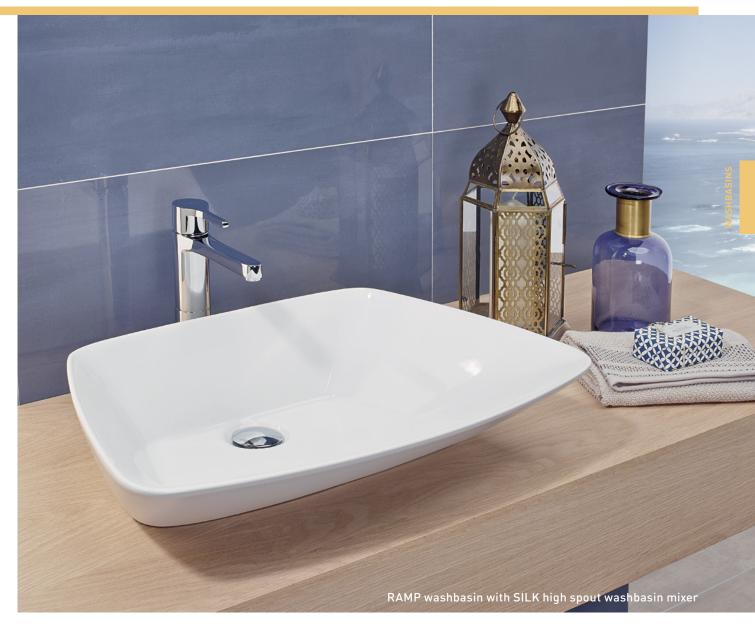

# RAMP

COUNTERTOP

Mounting type: Countertop
Measurements: 620 x 430 x 180mm
Colours: White

FEATURES:
Without tap hole