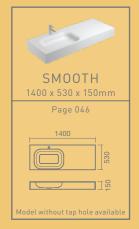

# 2 SMOOTH Double

Mounting type: Wall-mounted
Measurements: 1600 x 530 x 150mm

COLOURS: White
FEATURES:
In solid surface
With or without tap holes
With or without towel rails

# 3 SMOOTH

MOUNTING TYPE: Wall-mounted

MEASUREMENTS:

1400 / 1200 / 1000 / 900 / 800 x 530 x 150mm

COLOURS: White FEATURES:
In solid surface

Bowl: central / left / right With or without tap hole With or without towel rail

SMOOTH 120 wall-mounted washbasin with left bowl and towel rail, BALANCE washbasin mixer and SIRIUS mirror