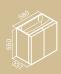

### Washbasins

MOUNTING TYPE:

Countertop / Wall-mounted MEASUREMENTS:

65: 650 x 430 x 168mm **57**: 570 x 430 x 168mm

### Washbasin Countertop

MEASUREMENTS:

**55**: 560 x 420 x 165mm