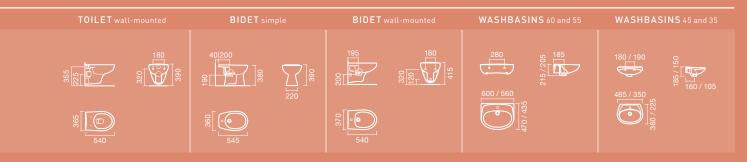

# MODELS AND APPLICATIONS

SANITARY WARE / QUICK GUIDE

|                                               | CORAL<br>Page 006 | GLAM<br>Page 008 | POP ART<br>Page 010 | KAPA<br>Page 012 | POP<br>Page 014 |
|-----------------------------------------------|-------------------|------------------|---------------------|------------------|-----------------|
| TOILET Simple                                 |                   |                  |                     | •                | •               |
| TOILET<br>Simple BTW                          |                   |                  |                     |                  |                 |
| TOILET<br>Compact                             |                   |                  |                     | •                |                 |
| TOILET<br>Compact BTW                         | •                 |                  |                     |                  |                 |
| TOILET<br>Wall-mounted                        | •                 | •                | •                   |                  |                 |
| TOILET SEAT & COVER Termodur                  | •                 |                  |                     |                  |                 |
| TOILET SEAT & COVER Termodur: with soft-close | •                 |                  |                     |                  |                 |
| TOILET SEAT & COVER ABS                       |                   |                  |                     |                  |                 |
| TOILET SEAT & COVER                           |                   |                  |                     |                  |                 |
| TOILET SEAT & COVER Lacquered MDF             |                   |                  |                     |                  |                 |
| TOILET SEAT & COVER Plywood                   |                   |                  |                     |                  |                 |
| BIDET<br>Simple                               |                   |                  |                     |                  |                 |
| BIDET<br>Simple BTW                           | •                 |                  |                     |                  |                 |
| BIDET<br>Wall-mounted                         | •                 | •                | •                   |                  |                 |
| BIDET COVER Termodur                          |                   | •                |                     |                  |                 |
| WASHBASIN<br>Countertop                       | •                 |                  |                     |                  |                 |
| WASHBASIN<br>Wall-mounted                     | •                 |                  |                     |                  |                 |
| WASHBASIN<br>Recessed                         |                   |                  |                     |                  |                 |
| WASHBASIN<br>Vanity                           |                   |                  |                     |                  |                 |
| HANDRINSE BASIN<br>Wall-mounted               |                   |                  | •                   | •                |                 |
| SIPHON COVER<br>For washbasins                |                   |                  | •                   | •                |                 |
| PEDESTAL<br>For washbasins                    |                   |                  |                     |                  |                 |

|                                               | GRECIA<br>Page 016 | REGINA<br>Page 018 | MUNIQUE<br>Page 020 | INFANTIL<br>Page 022 | MOBIL<br>Page 024 |
|-----------------------------------------------|--------------------|--------------------|---------------------|----------------------|-------------------|
| <b>TOILET</b> Simple                          |                    |                    |                     |                      |                   |
| TOILET<br>Simple BTW                          |                    |                    |                     |                      |                   |
| TOILET<br>Compact                             | •                  |                    |                     |                      | •                 |
| TOILET<br>Compact BTW                         |                    |                    |                     |                      |                   |
| TOILET<br>Wall-mounted                        |                    |                    | •                   |                      |                   |
| TOILET SEAT & COVER Termodur                  |                    |                    |                     |                      |                   |
| TOILET SEAT & COVER Termodur: with soft-close |                    |                    |                     |                      |                   |
| TOILET SEAT & COVER<br>ABS                    |                    |                    |                     |                      |                   |
| TOILET SEAT & COVER                           |                    |                    |                     |                      |                   |
| TOILET SEAT & COVER Lacquered MDF             | •                  |                    |                     |                      |                   |
| TOILET SEAT & COVER Plywood                   | •                  | •                  | •                   | •                    |                   |
| <b>BIDET</b><br>Simple                        | •                  |                    |                     |                      |                   |
| <b>BIDET</b><br>Simple BTW                    |                    |                    |                     |                      |                   |
| <b>BIDET</b><br>Wall-mounted                  |                    |                    | •                   |                      |                   |
| BIDET COVER<br>Termodur                       |                    | •                  |                     |                      |                   |
| WASHBASIN<br>Countertop                       |                    |                    |                     |                      |                   |
| WASHBASIN<br>Wall-mounted                     | •                  |                    |                     |                      | •                 |
| WASHBASIN<br>Recessed                         | •                  |                    |                     |                      |                   |
| WASHBASIN<br>Vanity                           |                    |                    |                     |                      |                   |
| HANDRINSE BASIN<br>Wall-mounted               |                    |                    |                     | •                    |                   |
| SIPHON COVER<br>For washbasins                |                    |                    | •                   |                      |                   |
| PEDESTAL<br>For washbasins                    |                    |                    |                     |                      |                   |

# MODELS AND DRAWINGS

SANITARY WARE / QUICK GUIDE AND TECHNICAL DRAWINGS

# WASHBASIN 65 WASHBASIN 57 Q 280 85 65 650 89 199

Page 008

Page 010

REGINA Page 01

### **GRECIA**

### MUNIQUE

INFANTIL Page 022

Page 016

Page 020

MOBIL Page 02

Our urinals allow different types of applications, giving them additional flexibility when it comes to fitting. Their distinct shapes and the different models designs provide an ample choice when deciding which urinal will be the best fit for your bathroom.