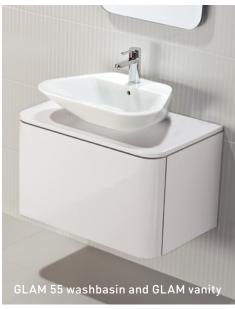

# GLAM

COUNTERTOP
RECESSED / VANITY

# **GLAM** 55

MOUNTING TYPE: Countertop
MEASUREMENTS: 560 x 420 x 165mm
COLOURS: White
FEATURES:
With tap hole

# GLAM

WALL-MOUNTED

# 1 **GLAM** 70

**Measurements:** 690 x 465 x 405mm **Features:** 

Compatible with:

GLAM 70 recessed washbasin Drawer and pull-out compartment with organizer for small items

# 2 **GLAM** 70

**Measurements:** 690 x 465 x 420mm **Features:** 

Compatible with: countertop washbasins Drawer and pull-out compartment with organizer for small items