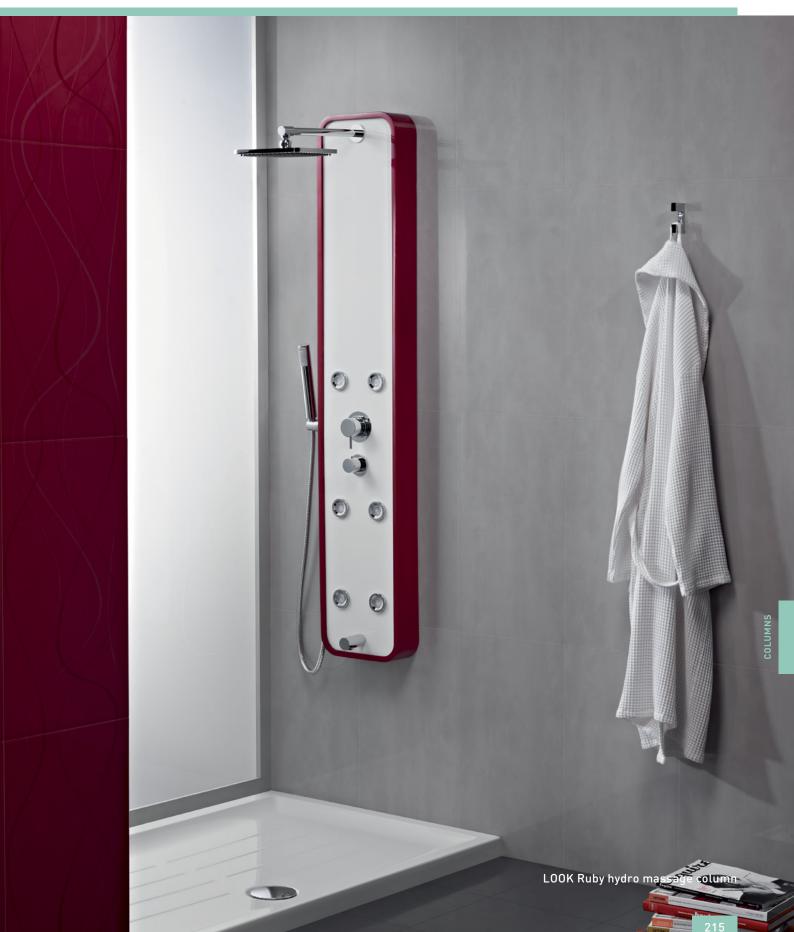

### **BODY** Jets

TIPOLOGIA: XL / Adjustable

FORMATS:

XL

Rectangular / Square / Circular *Adjustable* Square / Circular