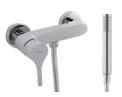

#### **BALANCE** Shower

#### FEATURES:

Single lever or thermostatic Handshower, shower holder and flexible shower hose included