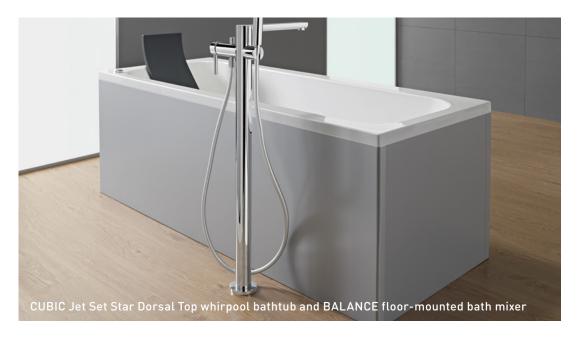

are Page 212





LOOK Page 214





### REFUGE OF WELL-BEING

Now you can enjoy the ultimate experience of well-being in the comfort of your own bathroom. Modern and elegant, our bathtubs stand out for their comfort and functionality, providing you with a place to evade and relax.





















## CUBIC

### ACRYLIC



### MEASUREMENTS:

1800 / 1700 / 1600 x 800mm 1700 / 1600 x 750mm 1700 / 1600 / 1500 / 1400 x 700mm

1/00/ 1800/ 1300/ 1400 x /00

#### CAPACITY:

265 / 224 / 211 / 206 / 201 / 186 / 172 / 164 / 143 liters

### WHIRPOOL SYSTEMS:

HID Digital

HID Dorsal

Multijet Digital

Multijet Dorsal

Jet Set Star Basic and Top

Jet Set Star Dorsal Basic and Top

### FEATURES:

Support feet, galvanized steel support frame and panels (requires the use of support frame) available









## MOOD

ACRYLIC



### 

MEASUREMENTS:

1800 x 900mm

CAPACITY:

220 liters

Whirpool systems:

Jet Set Star Dorsal Basic and Top

FEATURES:

"L" shaped and side panels available

1 Adjustable massage jet (lumbar)

4 Swivel massage jets (dorsal and cervical)

6 Massage jets (feet and legs)

24 Air massage jets at the bottom of the bathtub Headrest included (anti-bacterial material) Support handles with a custom design

Waterproof multi-function touch screen remote Chromotherapy system

Silent pump

### **QUATTRO**

#### **M**EASUREMENTS:

1800 x 1000mm

### CAPACITY:

270 liters

### WHIRPOOL SYSTEMS:

HID Digital

HID Dorsal Multijet Digital

Multijet Dorsal

Jet Set Star Basic and Top

Jet Set Star Dorsal Basic and Top

### FEATURES:





## PLAZA

ACRYLIC



**M**EASUREMENTS: