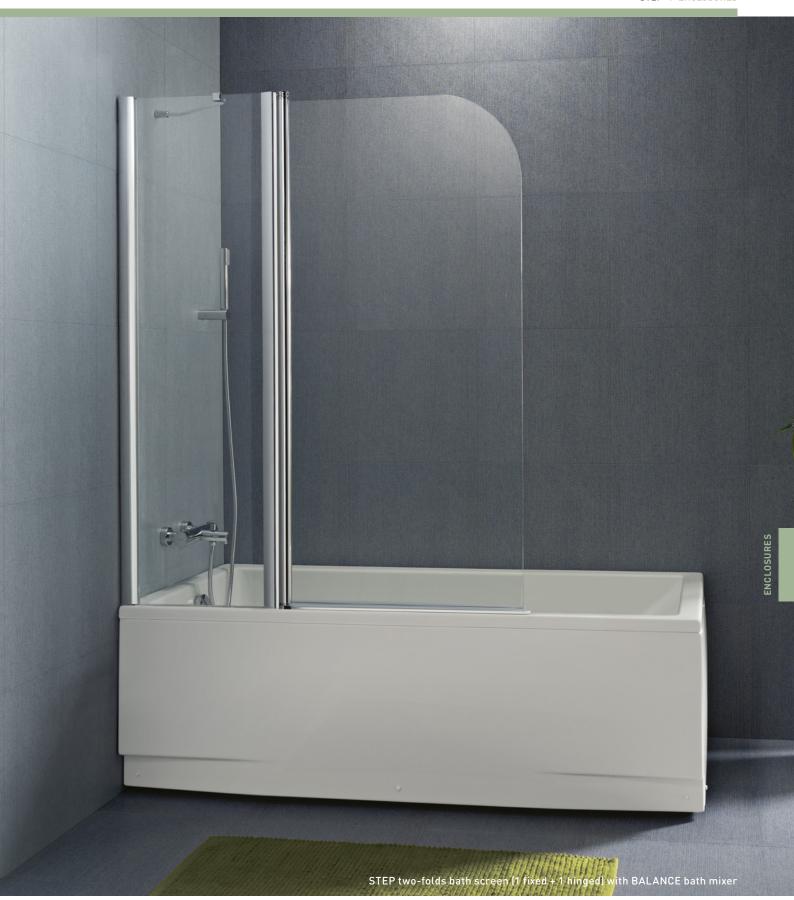

s shower trays

6mm tempered safety glass

Completely watertight

Chromed handles

Reversible

### **STEP** Measurements

#### Quadrant

800 x 800/900 x 900/1000 x 1000mm

#### Square

700 x 700/800 x 800/900 x 900/1000 x 1000mm

#### Rectangular (Reversible)

900 x 720/750mm

1000/1200/1400/1600/1700 x 700mm

1000/1100/1200/1300/1400/1500/1600/1700/1800 x 800mm

#### Between-walls (Reversible)

1000/1100/1200/1300/1400/1500/1600/1700/1800mm

# STEP

BATH SCREENS



### **STEP**

#### FEATURES:

Integrated compensation system Chromed aluminium profile 6mm tempered safety glass 180° hinge for easy access

# \*\* STEP Models and Measurements

 $\frac{\texttt{One-fold bath screen}}{\texttt{900} \times \texttt{1500mm}} \textbf{(Reversible)}$ 

Two-folds bath screen (Reversible)
1200 x 1500mm















# COLUMNS























In materials and functions. Whether with nebulizing jets which create a similar atmosphere to a turkish bath, or pulsating jets which provide an intense massage. Enjoy large overhead showers, cascade shower spouts and even thermostatic mixers which accurately control water temperature.



#### **ADVANTAGES**

Hydro massage and shower columns are a versatile and functional solution for your bathroom. They can even be fitted even in smaller spaces and deal efficiently with all your day-to-day needs. Give your bathroom an up to date and contemporary look.







# SLIM

HYDRO MASSAGE COLUMN





#### MEASUREMENTS:

1655 x 260 x 603mm

#### FEATURES:

For application with shower trays

Large overhead shower

3 Adjustable triple function hydro mass