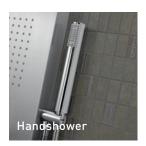

## **HANDSHOWERS**

FORMAT: Circular DIMENSION: XL FEATURES:

## **HANDSHOWERS**

FORMAT: Circular **DIMENSION:** Standard FEATURES: 1 or 5 massage functions

## **HANDSHOWERS**

FORMAT: Circular / Square **DIMENSION:** Standard FEATURES:

Minimal design