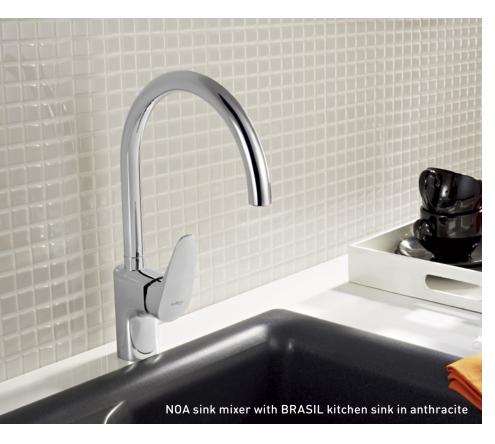

## NOA Shower

#### FEATURES:

Ecological ceramic cartdrige due Handshower, shower holder and flexible shower hose included

## H NOA Bath

# NOA

6 MODELS

**FEATURES:** Ceramic cartdrige