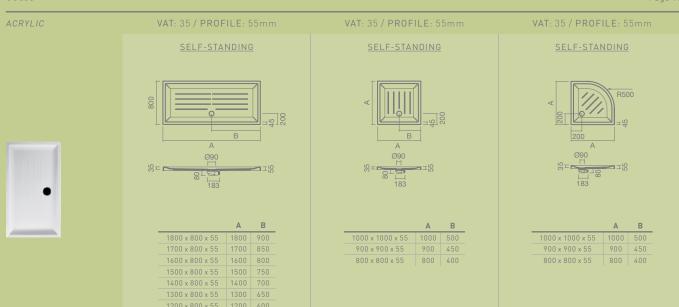

# SHOWER TRAYS

# **ROCKS**

## Typologies:

Self-Standing

CoLours: White / Anthracite / Black

#### **M**EASUREMENTS:

2000 / 1900 / 1800 / 1700 / 1600 / 1500 / 1400 / 1300 / 1200 / 1100 / 1000 / 900 x 900 x 30mm 2000 / 1900 / 1800 / 1700 / 1600 / 1500 / 1400 / 1300 / 1200 / 1100 / 1000 / 900 x 800 x 30mm 1600 / 1500 / 1400 / 1300 / 1200 / 1100 / 1000 / 900 x 700 x 30mm

#### FEATURES:

In Stonex®

Textured surface with an anti-slip effect

Extra-flat shower tray: ideal for application of Sanitana shower enclosures Siphoned Ø90 shower waste with stainless steel cover included