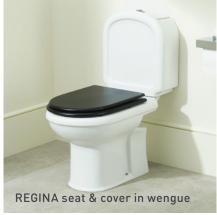

### **REGINA**

Typologies:

Compact

CoLours: White / Pergamon (subject to availability)

FEATURES:

Toilet seats & covers available in:

ABS, termodur, lacquered MDF and lacquered plywood (cherry / wengue)

# REGINA

COMPACT