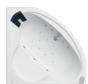

# □ DROP

MOUNTING TYPE: Wall-mounted
MEASUREMENTS: 700 x 350 x 154mm
COLOURS: White
FEATURES: