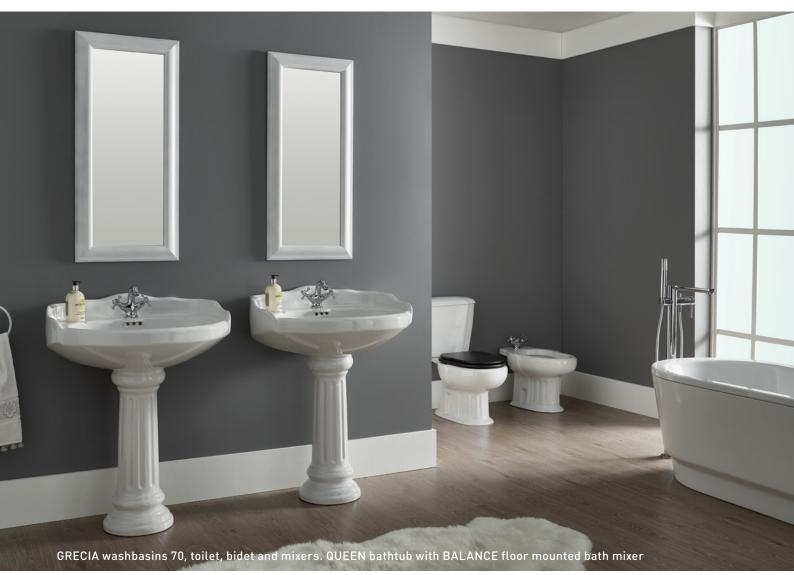

# GRECIA

### COMPACT

### Washbasins

MOUNTING TYPE:

Wall-mounted or recessed

MEASUREMENTS:

**70**: 730 x 610 x 335mm

**65**: 645 x 565 x 310mm

**56**: 575 x 480 x 235mm (*recessed*)

FEATURES:

70 / 65 compatible with GRECIA pedestal

### **Toilet** Compact

MEASUREMENTS:

730 x 495 x 795mm

FEATURES:

Horizontal or vertical outlet

### 3 Bidet

MEASUREMENTS:

630 x 405 x 390mm

### **GRECIA**

Typologies:

Compact

Colours:

White / Pergamon (subject to availability)

FEATURES:

Toilet seats & covers available in:

Lacquered MDF (white) and lacquered marine plywood (cherry / wengue)