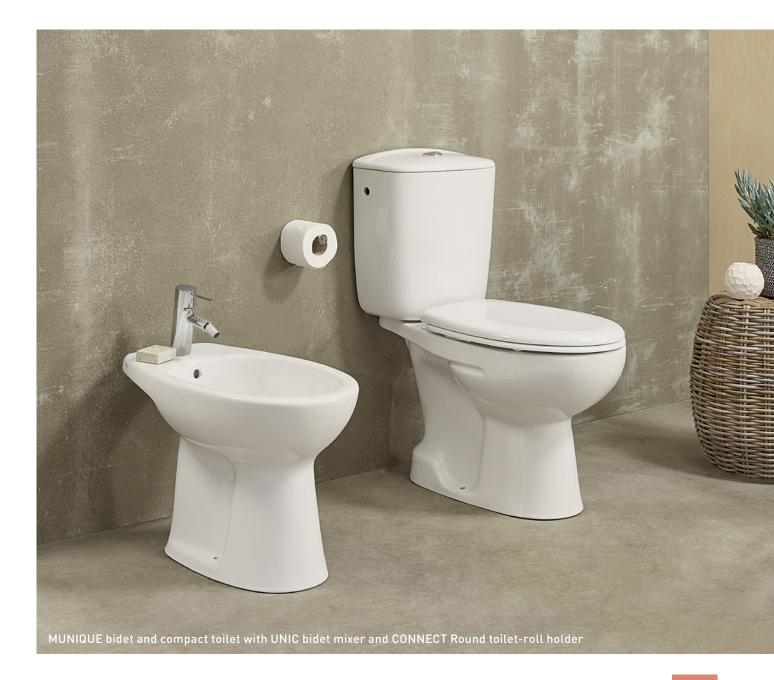

### **■** MUNIQUE

### Typologies:

Compact / Simple / Wall-mounted

CoLours: White / Pergamon (subject to availability)

### FEATURES:

<u>Toilet seats & covers</u> available in: PP, termodur (with or without soft-close) and lacquered MDF <u>Toilet seat</u> with open front rim available in: lacquered plywood Washbasins compatible with MUNIQUE pedestal and siphon cover (except washbasin 45 and handrise basin 35)

### 1 Toilet Compact

FEATURES:

MEASUREMENTS: 680 x 380 x 785mm

Horizontal or vertical outlet

### **3** Bidet Simple

MEASUREMENTS: 545 x 360 x 390mm