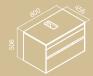

### Washbasins

MOUNTING TYPE:

Countertop / Wall-mounted MEASUREMENTS:

65: 650 x 430 x 168mm **57**: 570 x 430 x 168mm

### Washbasin Countertop

MEASUREMENTS:

**55**: 560 x 420 x 165mm