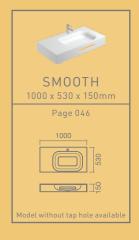

# 2 SMOOTH Double

Mounting type: Wall-mounted
Measurements: 1600 x 530 x 150mm

COLOURS: White
FEATURES:
In solid surface
With or without tap holes
With or without towel rails

# 3 SMOOTH

MOUNTING TYPE: Wall-mounted

MEASUREMENTS:

1400 / 1200 / 1000 / 900 / 800 x 530 x 150mm

COLOURS: White FEATURES:
In solid surface

Bowl: central / left / right With or without tap hole With or without towel rail

SMOOTH 120 wall-mounted washbasin with left bowl and towel rail, BALANCE washbasin mixer and SIRIUS mirror