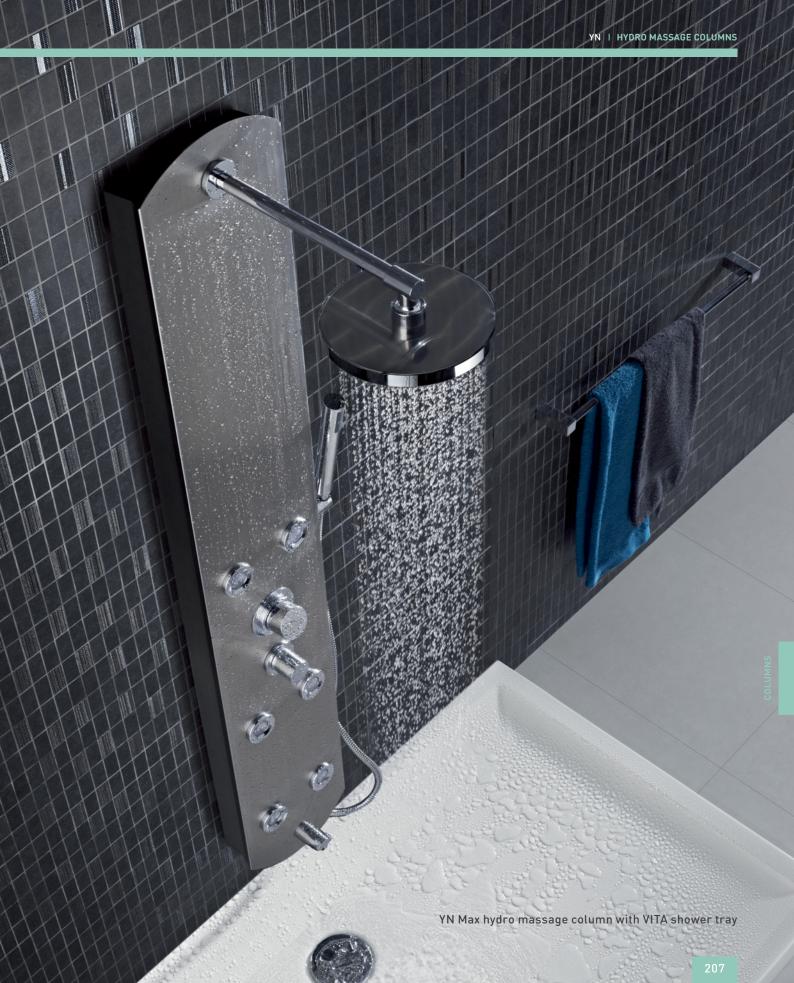

tic mixer

5 Hydro massage functions selector Lower water outlet

















# YN

#### HYDRO MASSAGE COLUMN

### **YN BLACK**

#### FEATURES:

Panel in stainless steel Handshower included Connections to the network: standard

### 1 YN Dorsal

**Measurements:** 1250 x 230 x 265mm **Features:** 

For application with shower trays 4 Adjustable hydro massage jets: pulsating effect Triple function handshower included Single lever mixer Shower rail with glide element













### 2 YN Max

**Measurements:** 1480 x 230 x 480mm **Features:** 

For application with shower trays or bathtubs 6 Adjustable hydro massage jets: *pulsating* effect Adjustable large overhead shower Thermostatic mixer 5 Hydro massage functions selector

b Hydro massage functions s Lower water outlet

















# BEAT

#### SHOWER COLUMN







### **BEAT**

#### **M**EASUREMENTS:

1355 x 220 x 425mm

#### FEATURES:

For application with shower trays 2 XL hydro massage jets: *rain* effect Large overhead shower Handshower included

Cascade shower spout 5 Hydro massage functions selector

Single lever mixer
Structure in solid surface (LG HI-Macs®)

Connections to the network: standard







# COLUMN

# ACQUA

#### SHOWER COLUMN



### **ACQUA**

#### MEASUREMENTS:

1500 x 220 x 400mm

#### FEATURES:

For application with shower trays 2 XL hydro massage jets: rain effect

Large overhead shower

Handshower included

Cascade shower spout

5 Hydro massage functions selector

Single lever mixer

Structure in stainless steel

Connections to the network: standard









# FLEX

#### HYDRO MASSAGE COL