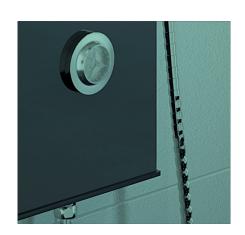

#### CENTRED SHOWER WASTE

Even with a cut-to-size at the work site, the ROCKS's outlet waste remains centred on its longitudinal axis, making its installation easy and effortless.