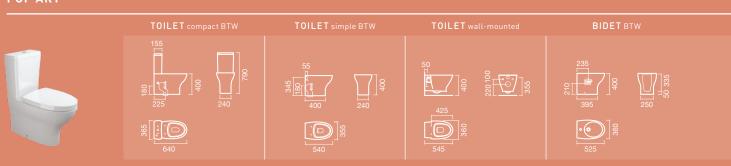

### POP ART

### Typologies:

Compact BTW / Simple BTW / Wall-mounted

### Colours:

White

### FEATURES:

Dual flush mechanism 6/3l

<u>Toilet seats & covers</u> available in:

 $termodur\ with\ or\ without\ soft-close$ 

62 and 57 washbasins compatible with POP ART pedestal

62, 57 and 50 washbasins compatible with POP ART siphon cover

### Toilet Compact BTW

### MEASUREMENTS:

640 x 365 x 790mm

### FEATURES:

Dual flush mechanism 6/3l

### **Toilet** Simple BTW

### MEASUREMENTS:

540 x 355 x 400mm

### FEATURES:

Dual flush mechanism

### Bidet BTW

### MEASUREMENTS:

525 x 360 x 400mm

### Toilet Wall-mounted

### MEASUREMENTS:

545 x 360 x 400mm

### 6 Bidet Wall-mounted