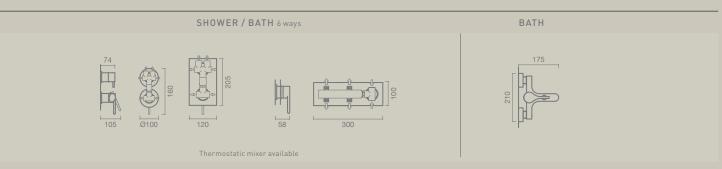

## MIXERS & TAPS / QUICK GUIDE

| MOON | MODELS AVAILABLE                            | Page 098     |  |
|------|---------------------------------------------|--------------|--|
|      | WASHBASIN                                   |              |  |
|      | WASHBASIN high spout                        |              |  |
|      | BIDET                                       |              |  |
|      | SHOWER                                      |              |  |
|      | ВАТН                                        |              |  |
| ART  | MODELS AVAILABLE                            | Page 100     |  |
|      | WASHBASIN open cascade                      |              |  |
|      | WASHBASIN closed cascade                    |              |  |
|      | WASHBASIN ajustable ecological aerator      |              |  |
|      | BIDET closed cascade                        |              |  |
|      | BIDET orientable spout                      |              |  |
|      | SHOWER                                      |              |  |
|      | BATH                                        |              |  |
| BLOC | MODELS AVAILABLE  WASHBASIN                 | Page 102     |  |
|      | BIDET                                       |              |  |
|      | SHOWER                                      |              |  |
|      | SHOWER column                               |              |  |
| SILK | <b>BATH</b> MODELS AVAILABLE                | Page 104     |  |
|      | WASHBASIN                                   |              |  |
|      | WASHBASIN high spout                        |              |  |
|      | WASHBASIN wall-mounted                      |              |  |
|      | BIDET                                       |              |  |
|      | SHOWER                                      |              |  |
|      | SHOWER column                               |              |  |
|      | SHOWER 3 ways: single lever or thermostatic |              |  |
|      | SHOWER 4 ways: single lever or thermostatic |              |  |
|      | SHOWER 5 ways: single lever or thermostatic |              |  |
|      | SHOWER 6 ways: single lever or thermostatic |              |  |
|      | SHOWER 6 ways: single lever or              | thermostatic |  |

| BALANCE | MODELS AVAILABLE Page 100                                                    |  |
|---------|------------------------------------------------------------------------------|--|
|         | WASHBASIN                                                                    |  |
|         | WASHBASIN high spout                                                         |  |
|         | WASHBASIN electronic                                                         |  |
|         | WASHBASIN wall-mounted: electronic                                           |  |
|         | WASHBASIN wall-mounted: long spout                                           |  |
|         | WASHBASIN wall-mounted: short spout                                          |  |
|         | BIDET                                                                        |  |
|         | SHOWER single lever or thermostatic                                          |  |
|         | SHOWER 3 ways: single lever or thermostatic                                  |  |
|         | SHOWER 4 ways: single lever or thermostatic                                  |  |
|         | SHOWER 5 ways: single lever or thermostatic                                  |  |
|         | SHOWER 6 ways: single lever or thermostatic                                  |  |
|         | SHOWER column                                                                |  |
|         | BATH single lever or thermostatic                                            |  |
|         | BATH floor-mounted                                                           |  |
|         | WASHBASIN                                                                    |  |
|         |                                                                              |  |
|         | WASHBASIN high spout WASHBASIN wall-mounted: long spout                      |  |
|         | WASHBASIN wall-mounted: short spout                                          |  |
|         |                                                                              |  |
|         | WASHBASIN wall-mounted: self closing  BIDET                                  |  |
|         | SHOWER                                                                       |  |
|         | SHOWER wall-mounted: self closing                                            |  |
|         | SHOWER 3 ways: single lever or thermostatic                                  |  |
|         | SHOWER 4 ways: single lever or thermostatic                                  |  |
|         |                                                                              |  |
|         | SHOWER 5 ways: single lever or thermostatic                                  |  |
|         | SHOWER 5 ways: single lever or thermostatic                                  |  |
|         | SHOWER column                                                                |  |
|         | SHOWER column BATH                                                           |  |
|         | SHOWER column                                                                |  |
| FLOW    | SHOWER column BATH                                                           |  |
| FLOW    | SHOWER column  BATH  BATH wall-mounted                                       |  |
| FLOW    | SHOWER column  BATH  BATH wall-mounted  MODELS AVAILABLE Page 110            |  |
| FLOW    | SHOWER column  BATH  BATH wall-mounted  MODELS AVAILABLE Page 110  WASHBASIN |  |

## MODELS AND DRAWINGS

MIXERS & TAPS / QUICK GUIDE AND TECHNICAL DRAWINGS

Thermostatic mixer available