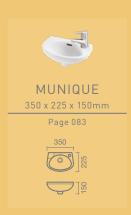

# MUNIQUE

HANDRINSE BASIN

MOUNTING TYPE: Wall-mounted
MEASUREMENTS: 350 x 225 x 150mm

Colours: White Features:

With tap hole to the right