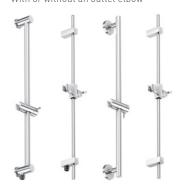

## **SHOWER** Rails

FORMATS: Circular / Square FEATURES:

Handshower holder With or without an outlet elbow