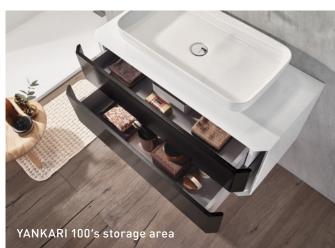

# INYO 80's storage area

# INYO

Mounting Type: Wall-mounted

CoLours: White / Gray Anthracite / Oak / Wengue

#### FEATURES:

SMILE washbasin and siphon included

## Structure / Front in 16mm particle board:

lacquered (white or gray anthracite) or melamine-lined (oak or wengue)

Adjustable wall-mounted fastening system: height and depth

## Handles in anodized aluminium

#### Vanity unit:

- > Drawer's interior in 13mm particle board with a textile PVC finish and soft-close system
- > Doors in 16mm particle board with soft-close system

- > Doors with soft-close system
- > Five shelves: four adjustable and one fixed