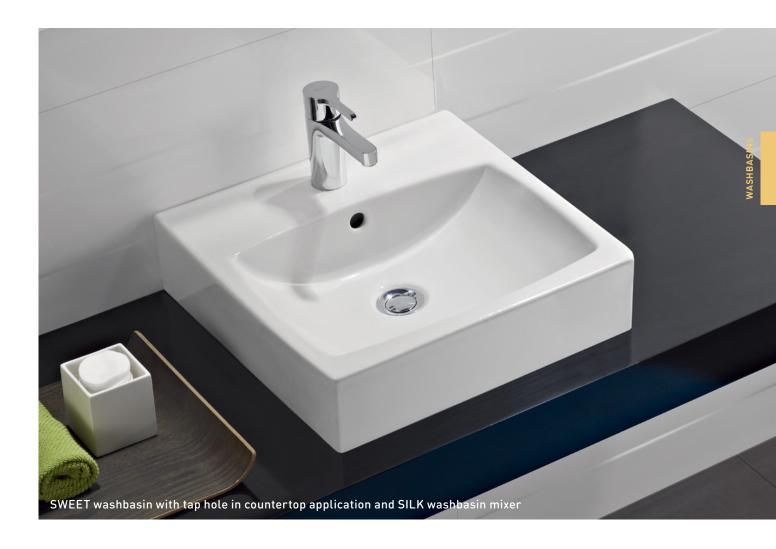

# SWEET

COUNTERTOP / WALL-MOUNTED

 $\begin{tabular}{ll} \textbf{Mounting TYPE:} & \textbf{Countertop / Wall-mounted} \\ \textbf{MEASUREMENTS:} \end{tabular}$ 

450 x 450 x 145mm

**Colours:** White / Pergamon (subject to availability)

With or without tap hole