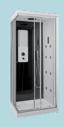

#### MEASUREMENTS:

1210 x 460 x 185mm (Double)

1010 x 460 x 185mm

910 x 460 x 185mm

810 x 455 x 185mm

610 x 460 x 185mm

CoLours: White

#### FEATURES:

Extra-flat

With tap holes

Compatible with SMILE (page 144) vanity unit

SMILE

VANITY