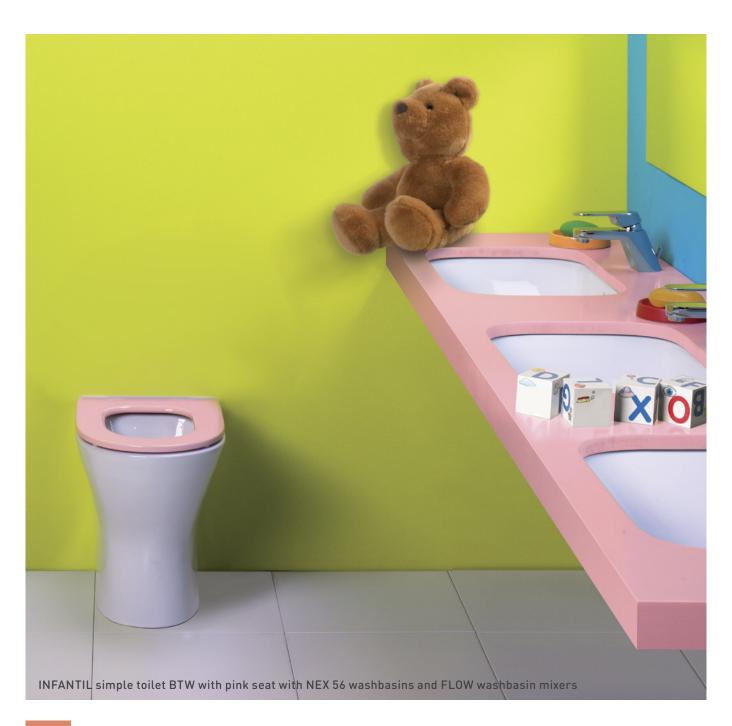

# INFANTIL

SIMPLE BTW

Typologies:

Simple BTW

MEASUREMENTS:

415 x 265 x 335mm

Colours:

White

FEATURES: Dual flush mechanism

 $\underline{\textbf{Toilet seats}} \text{ and } \underline{\textbf{toilet seats \& covers}} \text{ available in: White, Yellow, Pink and Blue}$ 

### Washbasin

Mounting type: Wall-mounted MEASUREMENTS: 640 x 550 x 170mm