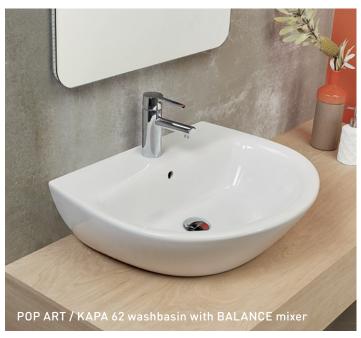

# POP ART / KAPA

COUNTERTOP / WALL-MOUNTED
RECESSED
HANDRINSE BASIN

#### POP ART / KAPA

**MOUNTING TYPE:** Countertop / Wall-mounted **MEASUREMENTS:** 

620 x 485 x 185mm 570 x 485 x 185mm 505 x 440 x 185mm

202 X 440 X 183111

White / Pergamon (subject to availability)
FEATURES:

With tap hole

Pedestal (only for JAZZ / KAPA 62 and 57) and siphon cover available