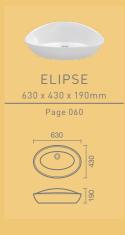

# ELIPSE

COUNTERTOP

# **ELIPSE**

MOUNTING TYPE: Countertop
MEASUREMENTS: 630 x 430 x 190mm
Colours: White / Pergamon (subject to availability)
FEATURES:
Without tap hole