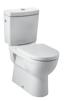

### Zoilet Compact

MEASUREMENTS:
690 x 425 x 885mm
FEATURES:
Dual flush mechanism 6/3l
Toilet seat & cover in termodur

# MOBIL

COMPACT