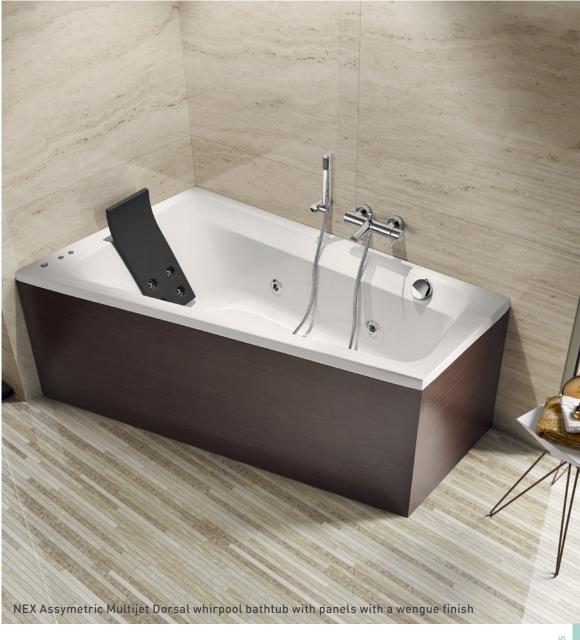

rsal

Jet Set Star Basic and Top

Jet Set Star Dorsal Basic and Top

### FEATURES:

Support feet, galvanized steel support frame and panels available

## CAROLINA

ACRYLIC



## SARA

ACRYLIC

## **SARA**

MEASUREMENTS:

1800 x 900mm

CAPACITY:

233 liters

WHIRPOOL SYSTEMS:

HID Digital

HID Dorsal

Multijet Digital

Multijet Dorsal

Jet Set Star Basic and Top

Jet Set Star Dorsal Basic and Top **FEATURES:** 

Support feet and galvanized steel support frame available





## MARGARIDA

ACRYLIC



MEASUREMENTS:

1450 x 1450mm

CAPACITY:

234 liters WHIRPOOL SYSTEMS:

HID Digital

HID Dorsal Multijet Digital

Multijet Dorsal

Jet Set Star Basic and Top

Jet Set Star Dorsal Basic and Top

FEATURES:

Support frame included Quadrant panel available















































# NEX

ACRYLIC



#### MEASUREMENTS:

1600 x 1000 (Left) / 1600 x 1000mm (Right)

### CAPACITY:

240 liters

### WHIRPOOL SYSTEMS:

HID Digital

HID Dorsal

Multijet Digital

Multijet Dorsal

### FEATURES:

Support feet, galvanized steel support frame and panels in white and wengue available



## CLAUDIA

ACRYLIC

## - CLAUDIA

### MEASUREMENTS:

1400 x 1400mm

#### CAPACITY:

276 liters

### WHIRPOOL SYSTEMS:

HID Digital

HID Digital

HID Dorsal

Multijet Digital

Multijet Dorsal Jet Set Star Basic and Top

Jet Set Star Dorsal Basic and Top

### FEATURES:

Support frame included Quadrant panel available

# STONE

ACRYLIC

### **STONE**

MEASUREMENTS:

1450 x 1450mm

CAPACITY:

343 liters

WHIRPOOL SYSTEMS:

HID Digital

HID Dorsal

Multijet Digital

Multijet Dorsal

Jet Set Star Basic