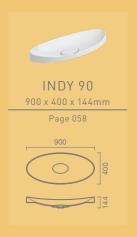

# <sup>2</sup> INDY

MOUNTING TYPE: Recessed MEASUREMENTS: 900 x 400 x 144mm 650 x 350 x 144mm Colours: White

FEATURES:
Without tap hole

Ceramic waste cover included