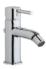

# MIXMI

COUNTERTOP / WALL-MOUNTED

 $\textcolor{red}{\textbf{Mounting type:}} \ \texttt{Countertop/Wall-mounted}$ 

MEASUREMENTS: 650 x 430 x 168mm 570 x 430 x 168mm Colours: White FEATURES:

**FEATURES:**With tap hole