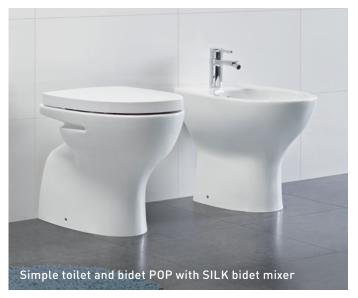

### **Bidet** Simple

**MEASUREMENTS:** 525 x 350 x 395mm

Typologies:

Compact / Simple / Wall-mounted

Colours:

White **FEATURES:** 

<u>Toilet seats & covers</u> available in: PP or termodur with or without soft-close 60, 58, 55 and 50 washbasins compatible with POP pedestal and siphon cover

# POP

COMPACT
SIMPLE
WALL-MOUNTED

6 Bidet Wall-mounted
Measurements:

530 x 350 x 400mm