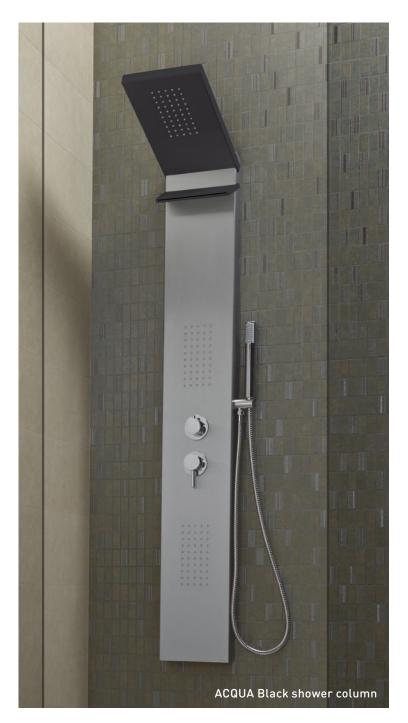

e lever mixer Shower rail with glide element













### 2 YN Max

**Measurements:** 1480 x 230 x 480mm **Features:** 

For application with shower trays or bathtubs 6 Adjustable hydro massage jets: *pulsating* effect Adjustable large overhead shower Thermostatic mixer 5 Hydro massage functions selector

b Hydro massage functions s Lower water outlet

















# BEAT

#### SHOWER COLUMN







### **BEAT**

#### **M**EASUREMENTS:

1355 x 220 x 425mm

#### FEATURES:

For application with shower trays 2 XL hydro massage jets: *rain* effect Large overhead shower Handshower included

Cascade shower spout 5 Hydro massage functions selector

Single lever mixer
Structure in solid surface (LG HI-Macs®)

Connections to the network: standard







# COLUMN

# ACQUA

#### SHOWER COLUMN



### **ACQUA**

#### MEASUREMENTS:

1500 x 220 x 400mm

#### FEATURES:

For application with shower trays 2 XL hydro massage jets: rain effect

Large overhead shower

Handshower included

Cascade shower spout

5 Hydro massage functions selector

Single lever mixer

Structure in stainless steel

Connections to the network: standard









# FLEX

#### HYDRO MASSAGE COLUMN

## + FLEX

#### MEASUREMENTS:

1410 x 210 x 455mm

#### FEATURES:

For application with shower trays 3 Adjustable triple function hydro massage jets:

rain, pulsating and nebulizing effect

Large overhead shower

Single lever mixer

Handshower included

4 Hydro massage functions selector

Connections to the network: standard

Panel in Dibond® available in:

White, Black, Brushed Silver and Wengue

### 1 FLEX Square

##