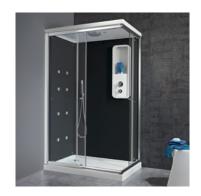

ble hydro massage jets: pulsating effect



# 2 LUX Tech

#### FEATURES:

Constant massage by a group of jets Cascade shower spout Audio system (radio and mp3) Function control digital touchscreen panel LED interior lighting and chromotherapy system 6 Triple function adjustable hydro massage jets: rain, pulsating and nebulizing effect



# 3 LUX Wellness

### FEATURES:

Constant massage by a group of jets Cascade shower spout Scottish shower Hydro sauna system (steam bath) Audio system (rádio and mp3) Function control digital touchscreen panel LED interior lighting and chromotherapy system Aromatherapy system with aromatic essences kit 10 Triple function adjustable hydro massage jets: rain, pulsating and nebulizing effect Decalcification function





# SMART

BASIC / TECH / WELLNESS















### $\pmb{\mathsf{M}} \mathsf{EASUREMENTS:}$

900 x 750 x 2135mm (<u>Basic</u> and <u>Tech</u>) 1000 x 800 x 2135mm 1200 x 800 x 2135mm

### FEATURES:

Large overhead shower and handshower included
Sliding door opening system with 6mm safety tempered glass

 $Lacquered\ aluminium\ panels\ (black\ and\ white)\ with\ chromed\ or\ white\ lacquered\ profiles\ Cabin\ shower\ stool\ in\ solid\ surface\ available\ (optional)$ 

Wall-mounted shelf included



















### 1 SMART

#### FEATURES:

Pulverization system 8 Adjustable hydro massage jets: rain and pulsating effect Thermostatic mixer and 5 function selector



# 2 SMART Tech

#### FEATURES:

Pulverization system 8 Adjustable hydro massage jets: rain and pulsating effect Radio system and LED lighting Function control digi