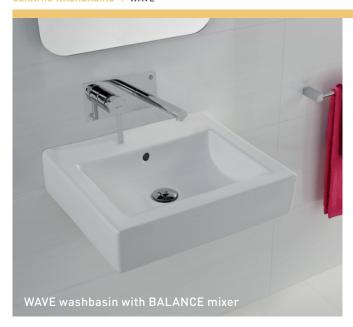

# WAVE

COUNTERTOP / WALL-MOUNTED

 $\textbf{Mounting type:} \ \mathsf{Countertop} \ \mathsf{/} \ \mathsf{Wall-mounted}$ 

Measurements: 500 x 450 x 145mm

CoLours: White / Pergamon (subject to availability)

FEATURES: