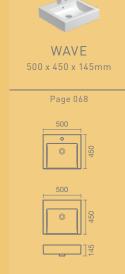

# WAVE

COUNTERTOP / WALL-MOUNTED

 $\textbf{Mounting type:} \ \mathsf{Countertop} \ \mathsf{/} \ \mathsf{Wall-mounted}$ 

Measurements: 500 x 450 x 145mm

CoLours: White / Pergamon (subject to availability)

FEATURES:

With or without tap hole