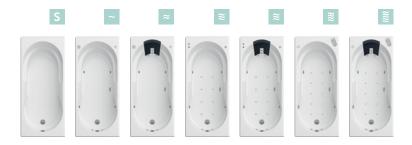

CAPACITY:

239 / 225 / 212 / 210 / 176 / 211 / 190 / 167 / 145 liters

### WHIRPOOL SYSTEMS:

HID Digital

HID Dorsal

Multijet Digital

Multijet Dorsal

Jet Set Star Basic and Top

Jet Set Star Dorsal Basic and Top

### FEATURES:





















# RAQUEL

ACRYLIC



## RAQUEL

MEASUREMENTS:

1800 x 900mm

CAPACITY:

297 liters

WHIRPOOL SYSTEMS:

HID Digital

HID Dorsal

Multijet Digital

Multijet Dorsal

Jet Set Star Basic and Top Jet Set Star Dorsal Basic and Top

### FEATURES:

## PATRICIA

ACRYLIC

## **PATRICIA**

MEASUREMENTS:

1850 x 1050mm

CAPACITY:

284 liters

#### WHIRPOOL SYSTEMS:

HID Dorsal (OPTIONAL: anti-slip surface)

Multijet Digital

Multijet Dorsal

Jet Set Star Basic and Top

Jet Set Star Dorsal Basic and Top

#### FEATURES.

















# HELENA

ACRYLIC



## **HELENA**

### MEASUREMENTS:

1700 / 1600 x 750mm 1700 / 1600 / 1500 x 700mm

#### CAPACITY:

191 / 176 / 180 / 160 / 144 liters

### WHIRPOOL SYSTEMS:

HID Digital (OPTIONAL: anti-slip surface)
HID Dorsal (OPTIONAL: anti-slip surface)

Multijet Digital

Multijet Dorsal

Jet Set Star Basic and Top

Jet Set Star Dorsal Basic and Top

### FEATURES:



## ROSARIO

ACRYLIC

### ROSARIO

MEASUREMENTS:

1800 x 800mm

CAPACITY:

232 liters

W HIRPOOL SYSTEMS:

HID Digital

HID Dorsal

Multijet Digital

Multijet Dorsal

Jet Set Star Basic and Top

Jet Set Star Dorsal Basic and Top

FEATURES:





## **CAROLINA**

### MEASUREMENTS:

1700 x 800mm

#### CAPACITY:

221 liters

### WHIRPOOL SYSTEMS:

HID Digital (OPTIONAL: anti-slip surface)
HID Dorsal (OPTIONAL: anti-slip surface)

Multijet Digi