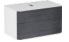

# MIXMI

COUNTERTOP / WALL-MOUNTED

 $\textcolor{red}{\textbf{Mounting type:}} \ \texttt{Countertop/Wall-mounted}$ 

MEASUREMENTS: 650 x 430 x 168mm 570 x 430 x 168mm Colours: White FEATURES:

**FEATURES:**With tap hole