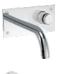

#### 1 BALANCE Washbasin

#### FEATURES:

Ecological aerator Energy smile function Ecological ceramic cartdrige due With or without a high spout

#### BALANCE Washbasin

#### FEATURES:

Wall-mounted Ecological aerator Ecological ceramic cartdrige due Long or short spout (22 and 13cm)