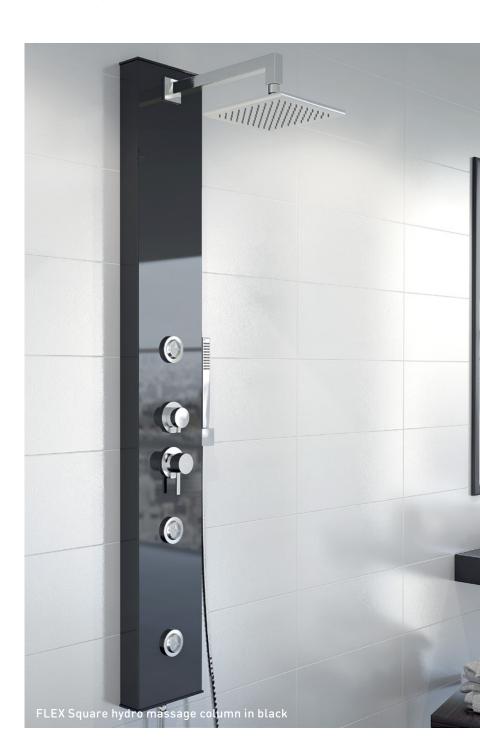

#### 5 BLOC Column

#### FEATURES:

Thermostatic mixer Large overhead shower (20cm) Handshower, shower holder and flexible shower hose included

#### **BALANCE** Column