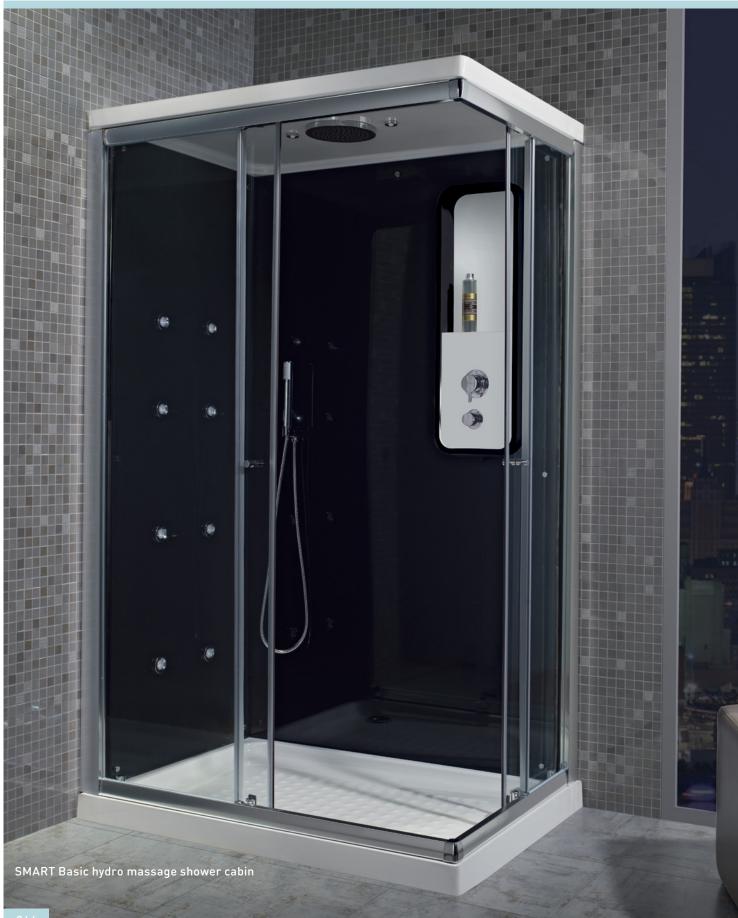

steam bath) Audio system (rádio and mp3) Function control digital touchscreen panel LED interior lighting and chromotherapy system Aromatherapy system with aromatic essences kit 10 Triple function adjustable hydro massage jets: rain, pulsating and nebulizing effect Decalcification function





# SMART

BASIC / TECH / WELLNESS















### $\pmb{\mathsf{M}} \mathsf{EASUREMENTS:}$

900 x 750 x 2135mm (<u>Basic</u> and <u>Tech</u>) 1000 x 800 x 2135mm 1200 x 800 x 2135mm

### FEATURES:

Large overhead shower and handshower included
Sliding door opening system with 6mm safety tempered glass

 $Lacquered\ aluminium\ panels\ (black\ and\ white)\ with\ chromed\ or\ white\ lacquered\ profiles\ Cabin\ shower\ stool\ in\ solid\ surface\ available\ (optional)$ 

Wall-mounted shelf included



















### 1 SMART

#### FEATURES:

Pulverization system 8 Adjustable hydro massage jets: rain and pulsating effect Thermostatic mixer and 5 function selector



# 2 SMART Tech

#### FEATURES:

Pulverization system 8 Adjustable hydro massage jets: rain and pulsating effect Radio system and LED lighting Function control digital touchscreen panel Thermostatic mixer and 5 function selector



# 3 SMART Wellness

### FEATURES:

Pulverization system 8 Triple function adjustable hydro massage jets: rain, pulsating and nebulizing effect Hydro sauna system with 3 steam climates Aromatherapy Radio system and LED lighting Function control digital touchscreen panel Thermostatic mixer and 5 function selector



# MODELS AND INFORMATION

HYDRO MASSAGE SHOWER CABINS / PROGRAMS AND THERAPIES

##