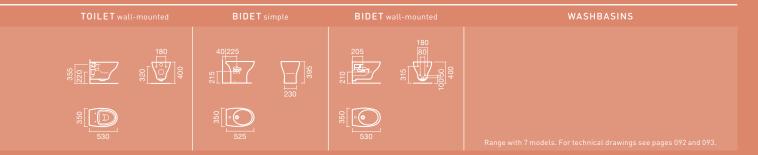

### Toilet Compact BTW

CORAL

WALL-MOUNTED

### Toilet Wall-mounted

### 3 Bidet BTW

### 5 Bidet Wall-mounted

### Washbasins