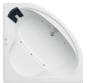

t Digital

Multijet Dorsal

Jet Set Star Basic and Top

Jet Set Star Dorsal Basic and Top

### FEATURES:

Support feet, galvanized steel support frame and panels available

## CAROLINA

ACRYLIC



## SARA

ACRYLIC

## **SARA**

MEASUREMENTS:

1800 x 900mm

CAPACITY:

233 liters

WHIRPOOL SYSTEMS:

HID Digital

HID Dorsal

Multijet Digital

Multijet Dorsal

Jet Set Star Basic and Top

Jet Set Star Dorsal Basic and Top **FEATURES:** 

Support feet and galvanized steel support frame available





## MARGARIDA

ACRYLIC



MEASUREMENTS:

1450 x 1450mm

CAPACITY:

234 liters WHIRPOOL SYSTEMS:

HID Digital

HID Dorsal Multijet Digital

Multijet Dorsal

Jet Set Star Basic and Top

Jet Set Star Dorsal Basic and Top

FEATURES:

Support frame included Quadrant panel available















































# NEX

ACRYLIC



#### MEASUREMENTS:

1600 x 1000 (Left) / 1600 x 1000mm (Right)

### CAPACITY:

240 liters

### WHIRPOOL SYSTEMS:

HID Digital

HID Dorsal

Multijet Digital

Multijet Dorsal

### FEATURES:

Support feet, galvanized steel support frame and panels in white and wengue available



## CLAUDIA

ACRYLIC

## - CLAUDIA

### MEASUREMENTS:

1400 x 1400mm

#### CAPACITY:

276 liters

### WHIRPOOL SYSTEMS:

HID Digital

HID Digital

HID Dorsal

Multijet Digital

Multijet Dorsal Jet Set Star Basic and Top

Jet Set Star Dorsal Basic and Top

### FEATURES:

Support frame included Quadrant panel available

# STONE

ACRYLIC

### **STONE**

MEASUREMENTS:

1450 x 1450mm

CAPACITY:

343 liters

WHIRPOOL SYSTEMS:

HID Digital

HID Dorsal

Multijet Digital

Multijet Dors