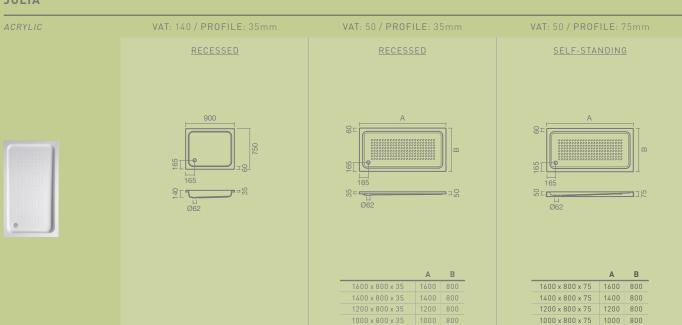

|                    |                     |
| SLIM . Page 178 | SLIM . Page 178    |                    |                     |
|                 |                    |                    |                     |
|                 |                    |                    |                     |
|                 |                    |                    | STANDARD . Page 178 |

# MODELS AND DRAWINGS

SHOWER TRAYS / QUICK GUIDE AND TECHNICAL DRAWINGS

900 x 900 x 30

900

ROCKS

Page 170 STONEX® WIDTH: 900 / PROFILE: 30mm WIDTH: 800 / PROFILE: 30mm WIDTH: 700 / PROFILE: 30mm 900 1800 x 900 x 30 1800 x 800 x 30 1400 x 700 x 30 1700 x 800 x 30 1500 x 800 x 30 1000 x 700 x 30 900 x 700 x 30 900 1100 x 900 x 30 1100 x 800 x 30

900 x 800 x 30

900 x 750 x 75

900

#### JULIA





1100 x 800 x 55 1000 x 800 x 55

Page 172



# MODELS AND DRAWINGS

SHOWER TRAYS / QUICK GUIDE AND TECHNICAL DRAWINGS



JULIETA Page 177



SLIM Page 178



STANDARD Page 178















Sanitana's enclosures reflect current aesthetic values, minimizing the use of profiles. They are practical and versatile solutions which comply and follow the highest standards of quality.

# ENCLOSURES









# OPEN

#### SHOWER ENCLOSURE



#### MOUNTING TYPE:

Quadrant / Between-walls

#### FEATURES:

Reversible

Height: 1950mm

8mm tempered safety glass Minimal profiles in chromed brass

Complete version compatible with

1300mm rectangular shower trays (lenght)









### DPEN Models

Front panel

Front panel + Splash guard

Front + Side panel

Front + Side panel + Splash quard



### • OPE