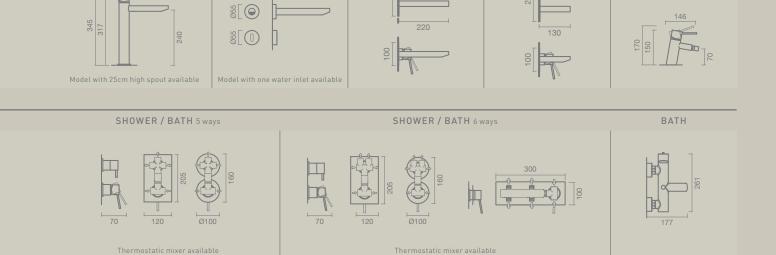

#### 6 SILK Shower

#### FEATURES:

Ceramic or thermostatic cartdrige Round or square rosette Wall-mounted: 3 ways (1 function)

#### FEATURES:

Ceramic or thermostatic cartdrige Round, square or horizontal rectangular rosette Wall-mounted: 4 ways [2 functions]

#### FEATURES:

Ceramic or thermostatic cartdrige Round or rectangular rosette Wall-mounted: 5 ways (3 functions)

#### FEATURES:

Ceramic or thermostatic cartdrige Round, square or rectangular horizontal rosette Wall-mounted: 6 ways (4 functions)