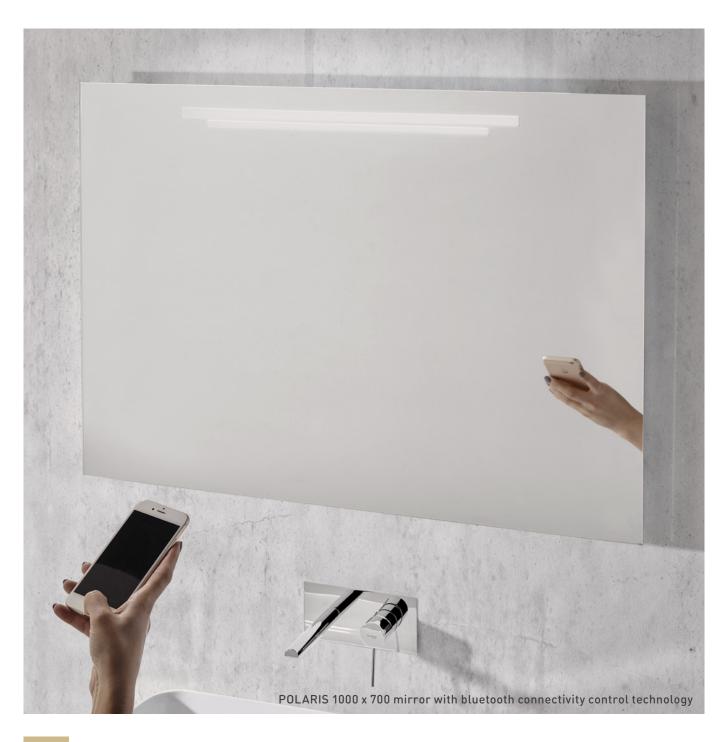

MEASUREMENTS:

1200 / 1000 / 800 x 600 mm

Light intensity touch control

Structure in aluminium

Fixing: horizontal / vertical

LED lighting

**M**EASUREMENTS:

1000 / 800 x 700mm

Bluetooth control

Fixing: horizontal

Structure in aluminium

1200 / 1000 / 800 x 600 mm

FEATURES:

Straight corners

Fixing: horizontal / vertical