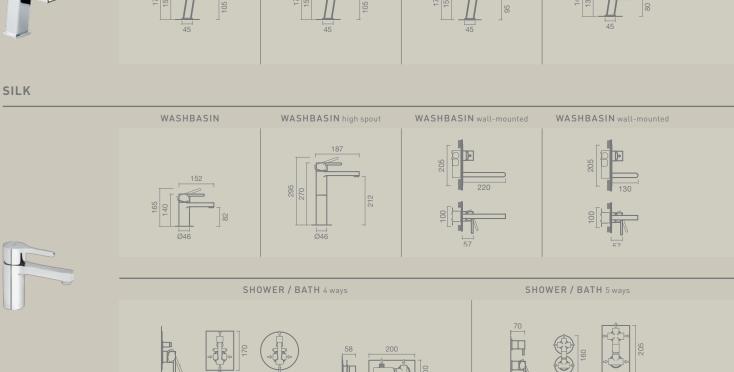

# SILK

30 MODELS

#### 1 SILK Washbasin

#### FEATURES:

Ecological ceramic cartdrige *due* With or without a high spout

#### 3 SILK Washbasin

#### FEATURES:

Wall-mounted Ecological ceramic cartdrige *due* With long or short spout (22 and 13cm)

#### 2 SILK Bidet

#### FEATURES:

Ecological ceramic cartdrige due

#### 4 SILK Shower

#### FEATURES:

Ecological ceramic cartdrige *due* Handshower, shower holder and flexible shower hose included

#### 6 SILK Shower

#### FEATURES:

Ceramic or thermostatic cartdrige Round or square rosette Wall-mounted: 3 ways (1 function)

#### 7 SILK Shower

#### FEATURES:

Ceramic or thermostatic cartdrige Round, square or horizontal rectangular rosette Wall-mounted: 4 ways [2 functions]

#### 8 SILK Shower

#### FEATURES:

Ceramic or thermostatic cartdrige Round or rectangular rosette Wall-mounted: 5 ways (3 functions)

#### 9 SILK Shower

#### FEATURES:

Ceramic or thermostatic cartdrige Round, square or rectangular horizontal rosette Wall-mounted: 6 ways (4 functions)