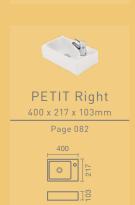

# PETIT

HANDRINSE BASIN

Mounting type: Wall-mounted / vanity
MEASUREMENTS: 400 x 217 x 103mm

Colours: White Features:

With tap hole (to the left or right)
Compatible with PETIT (page 154) vanity unit