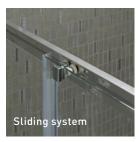

MOUNTING TYPE:

Quadrant / Between-walls

FEATURES:

Height: 1900mm

8mm tempered safety glass

Stainless steel structure with PVD treatment (anti-corrosion effect)

Suspended sliding door system

Equipped with a base profile and a magnetic fastening device

Adjustable up to +50mm on site (rectangular and between-walls enclosures)



# VISION

SHOWER ENCLOSURES





### VISION Measurements

800 x 800/900 x 900mm

#### Rectangular

Front panels: 1200/1400/1500/1600/ 1700/1800/1900mm Side panels:

700/750/800/900mm

### Between-walls

Front panels: 1200/1400/1500/1600/1700/ 1750/1800/1850/1900mm



Rectangular (Reversible) Between-walls (Reversible)











# O TO LOCATOR OF

# STEP

SHOWER ENCLOSURES







Quadrant Square Rectangular (*Reversible*) Between-walls (*Reversible*)











### 

#### MOUNTING TYPE:

Quadrant / Between-walls

#### FEATURES:

Height: 1950mm

Teflon sliding system with a light and silent movement Integrated compensation system up to 50mm

(between-walls models)

Suspended lower tabs facilitate cleaning

Compatible with all of Sanitana's shower trays

6mm tempered safety glass

Completely watertight

Chromed handles

Reversible

### **STEP** Measurements

#### Quadrant

800 x 800/900 x 900/1000 x 1000mm

#### Square

700 x 700/800 x 800/900 x 900/1000 x 1000mm

#### Rectangular (Reversible)

900 x 720/750mm

1000/1200/1400/1600/1700 x 700mm

1000/1100/1200/1300/1400/1500/1600/1700/1800 x 800mm

#### Between-walls (Reversible)

1000/1100/1200/1300/1400/1500/1600/1700/1800mm

# STEP

BATH SCREENS



### **STEP**

#### FEATURES:

Integrated compe