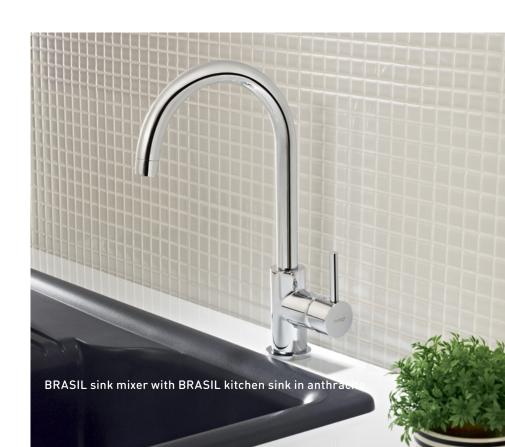

# MIXMI

COUNTERTOP / WALL-MOUNTED

 $\textcolor{red}{\textbf{Mounting type:}} \ \texttt{Countertop/Wall-mounted}$ 

MEASUREMENTS: 650 x 430 x 168mm 570 x 430 x 168mm Colours: White FEATURES:

**FEATURES:**With tap hole