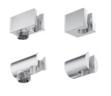

## HANDSHOWER Holders

#### MOUNTING TYPE:

Handshower support FORMATS: Circular / Square

#### FEATURES:

With or without an outlet elbow

## **SHOWER** Rails

FORMATS: Circular / Square FEATURES:

Handshower holder With or without an outlet elbow