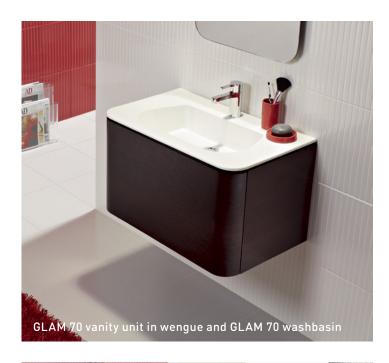

# 1 **GLAM** 70

**Measurements:** 690 x 465 x 405mm **Features:** 

Compatible with:

GLAM 70 recessed washbasin Drawer and pull-out compartment with organizer for small items

# 

Mounting type: Wall-mounted Colours: White / Wengue

Structure in lacquered MDF in high-gloss (white) or in particle board lined with a melamine veneer (wengue)

Front / Countertop in high-pressure laminate (moisture resistant) coated plywood (wengue) or lacquered in high-gloss (white)

External drawer with a pressure-activated automatic opening system and a quiet and effortless closing

Internal drawer with compartment for small objects (available only for GLAM 70 vanity unit)