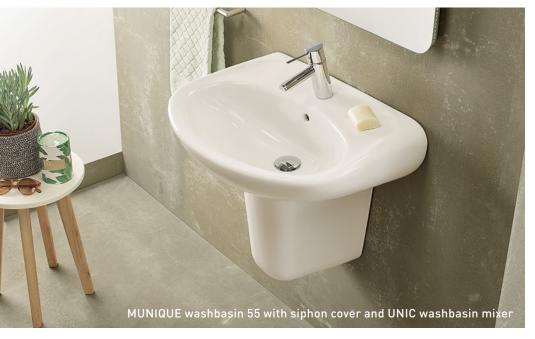

### **6** Washbasins

MOUNTING TYPE:

Wall-mounted

MEASUREMENTS:

**60**: 600 x 470 x 215mm

55: 560 x 435 x 205mm

**45**: 465 x 360 x 185mm

**35**: 350 x 225 x 150mm

FEATURES:

60 and 55 compatible with:

MUNIQUE pedestal and siphon cover