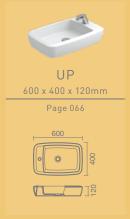

# 1 **UP** Rectangular

Mounting type: Countertop
MEASUREMENTS: 600 x 400 x 120mm

Colours: White FEATURES: Reversible With tap hole