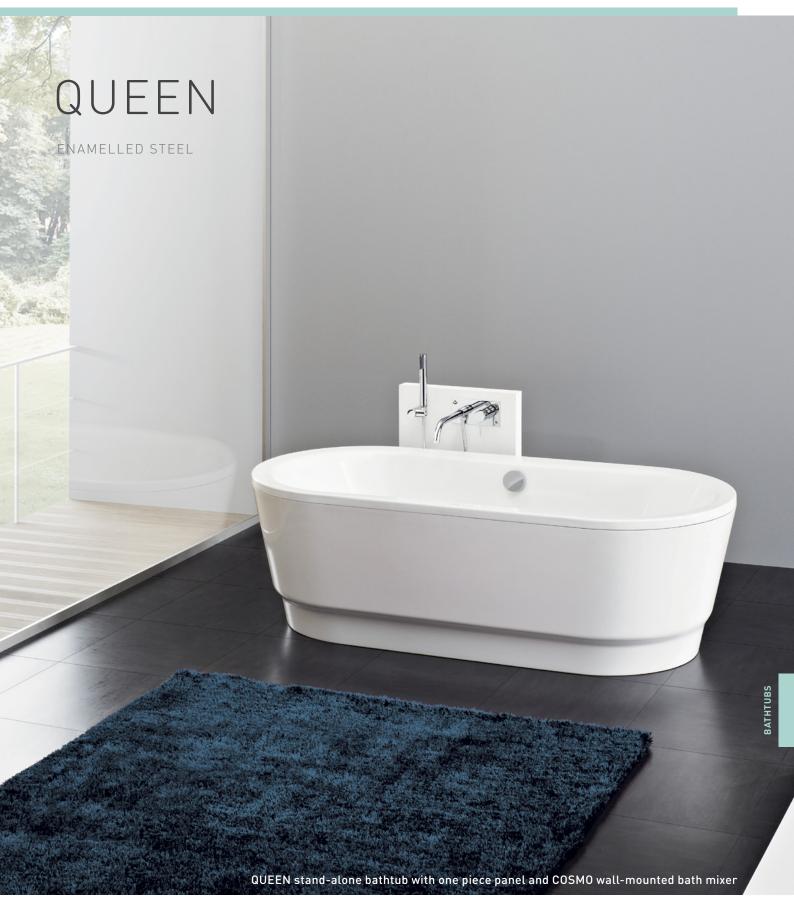

### COMPACT BTW

The tollet is floor-mounted. The cistern sits on the top and rear of the toilet, coupled with a direct fitting. The rear of the toilet sits fully assist the wall.

| CORAL   | 006 |
|---------|-----|
| GLAM    | 008 |
| POP ART | 010 |