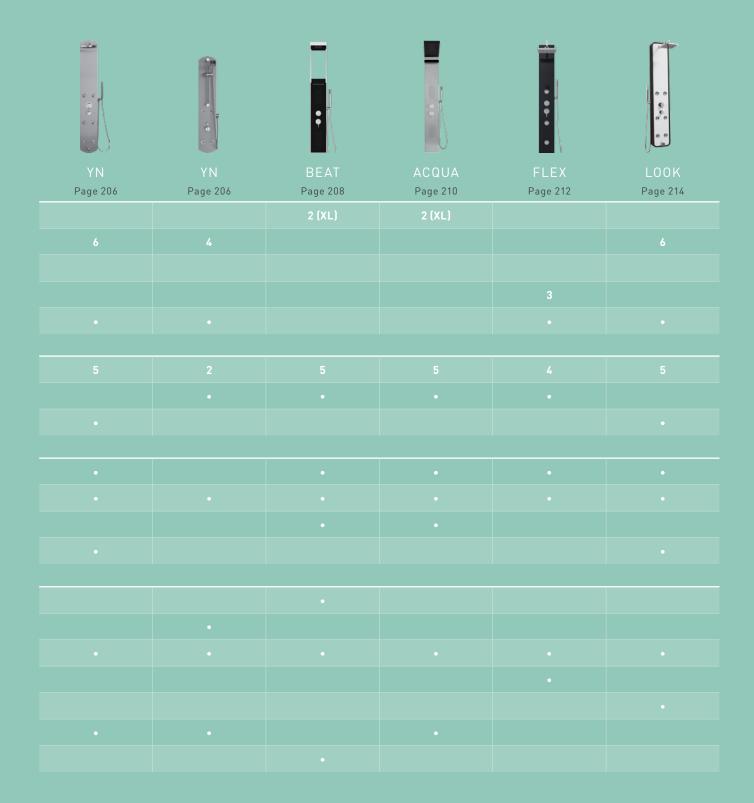

# MODELS AND APPLICATIONS

SANITARY WARE / QUICK GUIDE

|                                               | CORAL<br>Page 006 | GLAM<br>Page 008 | POP ART<br>Page 010 | KAPA<br>Page 012 | POP<br>Page 014 |
|-----------------------------------------------|-------------------|------------------|---------------------|------------------|-----------------|
| TOILET Simple                                 |                   |                  |                     | •                | •               |
| TOILET<br>Simple BTW                          |                   |                  |                     |                  |                 |
| TOILET<br>Compact                             |                   |                  |                     | •                |                 |
| TOILET<br>Compact BTW                         | •                 |                  |                     |                  |                 |
| TOILET<br>Wall-mounted                        | •                 | •                | •                   |                  |                 |
| TOILET SEAT & COVER Termodur                  | •                 |                  |                     |                  |                 |
| TOILET SEAT & COVER Termodur: with soft-close | •                 |                  |                     |                  |                 |
| TOILET SEAT & COVER ABS                       |                   |                  |                     |                  |                 |
| TOILET SEAT & COVER                           |                   |                  |                     |                  |                 |
| TOILET SEAT & COVER Lacquered MDF             |                   |                  |                     |                  |                 |
| TOILET SEAT & COVER Plywood                   |                   |                  |                     |                  |                 |
| BIDET<br>Simple                               |                   |                  |                     |                  |                 |
| BIDET<br>Simple BTW                           | •                 |                  |                     |                  |                 |
| BIDET<br>Wall-mounted                         | •                 | •                | •                   |                  |                 |
| BIDET COVER Termodur                          |                   | •                |                     |                  |                 |
| WASHBASIN<br>Countertop                       | •                 |                  |                     |                  |                 |
| WASHBASIN<br>Wall-mounted                     | •                 |                  |                     |                  |                 |
| WASHBASIN<br>Recessed                         |                   |                  |                     |                  |                 |
| WASHBASIN<br>Vanity                           |                   |                  |                     |                  |                 |
| HANDRINSE BASIN<br>Wall-mounted               |                   |                  | •                   | •                |                 |
| SIPHON COVER<br>For washbasins                |                   |                  | •                   | •                |                 |
| PEDESTAL<br>For washbasins                    |                   |                  |                     |                  |                 |

|                                               | GRECIA<br>Page 016 | REGINA<br>Page 018 | MUNIQUE<br>Page 020 | INFANTIL<br>Page 022 | MOBIL<br>Page 024 |
|-----------------------------------------------|--------------------|--------------------|---------------------|----------------------|-------------------|
| <b>TOILET</b> Simple                          |                    |                    |                     |                      |                   |
| TOILET<br>Simple BTW                          |                    |                    |                     |                      |                   |
| TOILET<br>Compact                             | •                  |                    |                     |                      | •                 |
| TOILET<br>Compact BTW                         |                    |                    |                     |                      |                   |
| TOILET<br>Wall-mounted                        |                    |                    | •                   |                      |                   |
| TOILET SEAT & COVER Termodur                  |                    |                    |                     |                      |                   |
| TOILET SEAT & COVER Termodur: with soft-close |                    |                    |                     |                      |                   |
| TOILET SEAT & COVER<br>ABS                    |                    |                    |                     |                      |                   |
| TOILET SEAT & COVER                           |                    |                    |                     |                      |                   |
| TOILET SEAT & COVER Lacquered MDF             | •                  |                    |                     |                      |                   |
| TOILET SEAT & COVER Plywood                   | •                  | •                  | •                   | •                    |                   |
| <b>BIDET</b><br>Simple                        | •                  |                    |                     |                      |                   |
| <b>BIDET</b><br>Simple BTW                    |                    |                    |                     |                      |                   |
| <b>BIDET</b><br>Wall-mounted                  |                    |                    | •                   |                      |                   |
| BIDET COVER<br>Termodur                       |                    | •                  |                     |                      |                   |
| WASHBASIN<br>Countertop                       |                    |                    |                     |                      |                   |
| WASHBASIN<br>Wall-mounted                     | •                  |                    |                     |                      | •                 |
| WASHBASIN<br>Recessed                         | •                  |                    |                     |                      |                   |
| WASHBASIN<br>Vanity                           |                    |                    |                     |                      |                   |
| HANDRINSE BASIN<br>Wall-mounted               |                    |                    |                     | •                    |                   |
| SIPHON COVER<br>For washbasins                |                    |                    | •                   |                      |                   |
| PEDESTAL<br>For washbasins                    |                    |                    |                     |                      |                   |