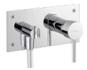

# CONNECT

ROUND . SQUARE

Mounting type: Wall-mounted Features:

100% Chromed brass 10-Year warranty

# **2 TOWEL RAILS**

MOUNTING TYPE: Wall-mounted
MEASUREMENTS: 600 / 500 / 300mm
FEATURES:

100% Chromed brass 10-Year warranty