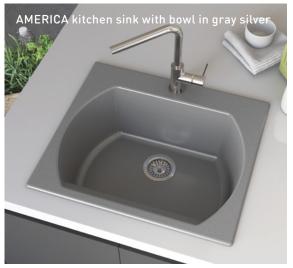

| 1000 x 800<br>1200 x 800 |





### ULTRASTYL

Ultrastyl is a revolutionary material which combines acrylic resins and silica. Characterized by its durability and smoothness to the touch, the possibilities offered allowed us to create sinks with large working areas and models ranging from more traditional designs to modern and contemporary lines.















# STYLE AND EFFICIENCY

Our sinks are designed to blend style and modernity with efficiency and sustainability. They are produced in Ultrastyl, a revolutionary material which combines acrylic resins and silica. Discover the potential of this amazing material and our range of producs in the next pages.



























# AMERICA

3 FORMATS



Beige granite





# 1 AMERICA

MEASUREMENTS: 838 x 559 x 221mm FEATURES: 1/2 bowl



# 2 AMERICA

 $\pmb{\mathsf{M}} \texttt{EASUREMENTS:}$ 838 x 559 x 230mm FEATURES: 2 Bowls



# 3 AMERICA

**M**EASUREMENTS: 635 x 559 x 221mm FEATURES:

1 Bowl



# BRASIL

3 FORMATS



# 1 BRASIL

MEASUREMENTS: 1160 x 500 x 210mm FEATURES: 2 Bowls and drainer



# 2 BRASIL

MEASUREMENTS: 990 x 500 x 214mm FEATURES: 1 1/2 Bowl and drainer



# 3 BRASIL

MEASUREMENTS: 860 x 500 x 210mm FEATURES: 1 Bowl and drainer



# **BRASIL**

#### MOUNTING TYPE:

Recessed

#### FORMATS AND MEASUREMENTS:

2 Bowls and drainer (1160 x 500 x 210mm)

1 1/2 Bowl and drainer (990 x 500 x 214mm)

1 Bowl and drainer (860 x 500 x 210mm)

#### FEATURES:

Reversible

#### Colours:

Anthracite

Gray granite

Gray silver

White

White granite

Cre