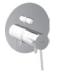

# MIXMI

COUNTERTOP / WALL-MOUNTED

 $\textcolor{red}{\textbf{Mounting type:}} \ \texttt{Countertop/Wall-mounted}$ 

MEASUREMENTS: 650 x 430 x 168mm 570 x 430 x 168mm Colours: White FEATURES:

**FEATURES:**With tap hole