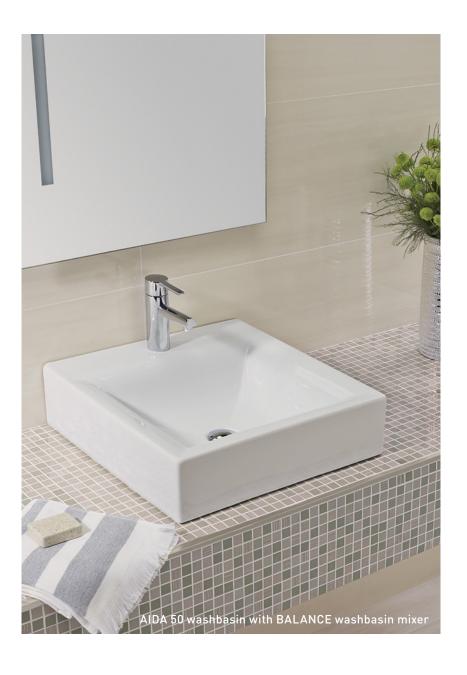

### AIDA

Mounting type: Countertop / Wall-mounted

MEASUREMENTS:

800 x 500 x 132mm 650 x 500 x 132mm 500 x 500 x 132mm

CoLours: White / Pergamon (subject to availability)

FEATURES: With tap hole

Allows towel rail application