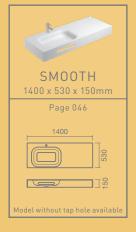

# 2 SMOOTH Double

Mounting type: Wall-mounted
Measurements: 1600 x 530 x 150mm

COLOURS: White
FEATURES:
In solid surface
With or without tap holes
With or without towel rails

# 3 SMOOTH

MOUNTING TYPE: Wall-mounted

MEASUREMENTS:

1400 / 1200 / 1000 / 900 / 800 x 530 x 150mm

COLOURS: White FEATURES:
In solid surface

Bowl: central / left / right With or without tap hole With or without towel rail

SMOOTH 120 wall-mounted washbasin with left bowl and towel rail, BALANCE washbasin mixer and SIRIUS mirror