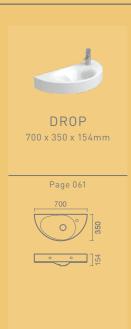

# DROP

WALL-MOUNTED

# □ DROP

MOUNTING TYPE: Wall-mounted
MEASUREMENTS: 700 x 350 x 154mm
COLOURS: White
FEATURES: