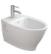

u>Toilet seats & covers</u> available in:

 $termodur\ with\ or\ without\ soft-close$ 

62 and 57 washbasins compatible with POP ART pedestal

62, 57 and 50 washbasins compatible with POP ART siphon cover





# Wall-mounted bidet and toilet POP ART with BALANCE bidet mixer

### Washbasins

### MOUNTING TYPE:

Countertop / wall-mounted or recessed **FEATURES:** 

Collection with 5 models (see page 78)

### Toilet Compact BTW

### MEASUREMENTS:

640 x 365 x 790mm

### FEATURES:

Dual flush mechanism 6/3l



### **Toilet** Simple BTW

### MEASUREMENTS:

540 x 355 x 400mm

### FEATURES:

Dual flush mechanism



### Bidet BTW

### MEASUREMENTS:

525 x 360 x 400mm



### Toilet Wall-mounted

### MEASUREMENTS:

545 x 360 x 400mm



### 6 Bidet Wall-mounted

### MEASUREMENTS:

545 x 360 x 400mm



### Washbasins

MOUNTING TYPE:

Countertop / wall-mounted or recessed **FEATURES:** 

Collection with 5 models (see page 78)

### **Toilet** Compact

MEASUREMENTS:

665 x 410 x 790mm

FEATURES:

Dual flush mechanism 6/3l



### **3** Bidet

MEASUREMENTS:

555 x 355 x 400mm







# KAPA

COMPACT SIMPLE



### **KAPA**

Typologies:

Compact / Simple

Colours:

White / Pergamon (subject to availability)

FEATURES

Dual flush mechanism 6/3l

<u>Toilet seats & covers</u> available in: termodur with or without soft-close 62 and 57 washbasins compatible with KAPA pedestal

62, 57 and 50 washbasins compatible with KAPA siphon cover

### Washbasins

MOUNTING TYPE:

Countertop / Wall-mounted **FEATURES:** 

Collection with 7 models (see page 81)



### 2 Toilet Compact

MEASUREMENTS:

640 x 365 x