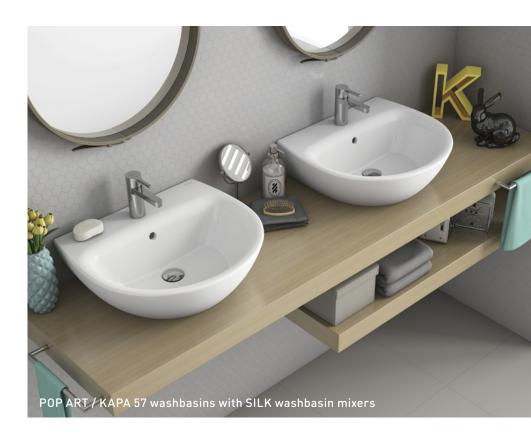

# POP ART / KAPA

COUNTERTOP / WALL-MOUNTED
RECESSED
HANDRINSE BASIN

#### POP ART / KAPA

**MOUNTING TYPE:** Countertop / Wall-mounted **MEASUREMENTS:** 

620 x 485 x 185mm 570 x 485 x 185mm 505 x 440 x 185mm

202 X 440 X 183111

White / Pergamon (subject to availability)
FEATURES:

With tap hole

Pedestal (only for JAZZ / KAPA 62 and 57) and siphon cover available