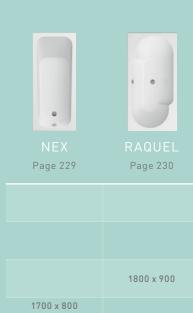

|                          |
| MULTIJET Digital              | •                                      |                  | •                   | •                 | •                        |                          |
| MULTIJET Dorsal  JET SET STAR | •                                      |                  |                     |                   |                          |                          |
| JET SET STAR Dorsal           | •                                      | •                | •                   | •                 | •                        |                          |
| TOP option                    | •                                      | •                | •                   | •                 | •                        |                          |





Page 231







HELENA ROSARIO
Page 232 Page 233

ge 233 Page 234

Page 235

|                                        |            | 1850 x 1050 |                          |            |            |            |
|----------------------------------------|------------|-------------|--------------------------|------------|------------|------------|
|                                        | 1800 x 900 |             |                          | 1800 x 800 |            | 1800 x 900 |
| 1700 x 800<br>1700 x 750<br>1700 x 700 |            |             | 1700 x 750<br>1700 x 700 |            | 1700 x 800 |            |
| 1600 x 800<br>1600 x 750<br>1600 x 700 |            |             | 1600 x 750<br>1600 x 700 |            |            |            |
| 1500 x 750<br>1500 x 700