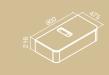

### Washbasin Countertop

MEASUREMENTS:

**55**: 560 x 420 x 165mm

### **Washbasin** Recessed

MEASUREMENTS:

**70**: 700 x 465 x 155mm