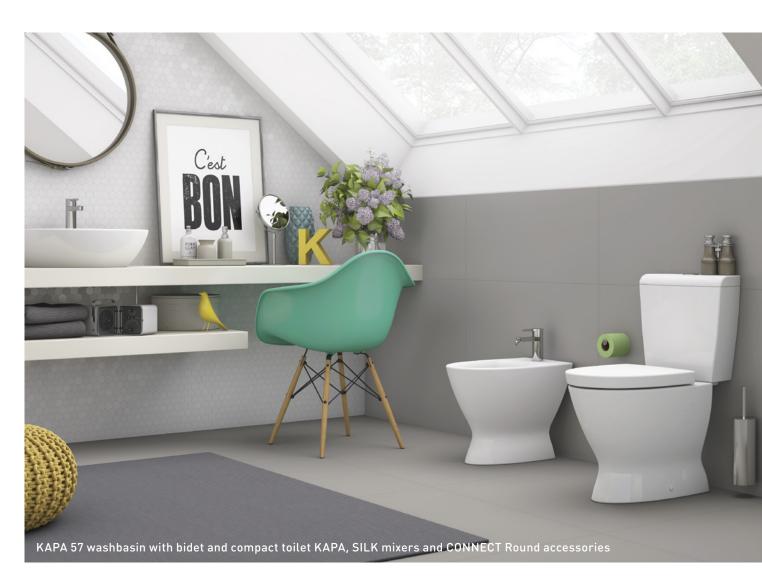

# POP ART / KAPA

COUNTERTOP / WALL-MOUNTED
RECESSED
HANDRINSE BASIN

#### POP ART / KAPA

**MOUNTING TYPE:** Countertop / Wall-mounted **MEASUREMENTS:** 

620 x 485 x 185mm 570 x 485 x 185mm 505 x 440 x 185mm

202 X 440 X 183111

White / Pergamon (subject to availability)
FEATURES:

With tap hole

Pedestal (only for JAZZ / KAPA 62 and 57) and siphon cover available