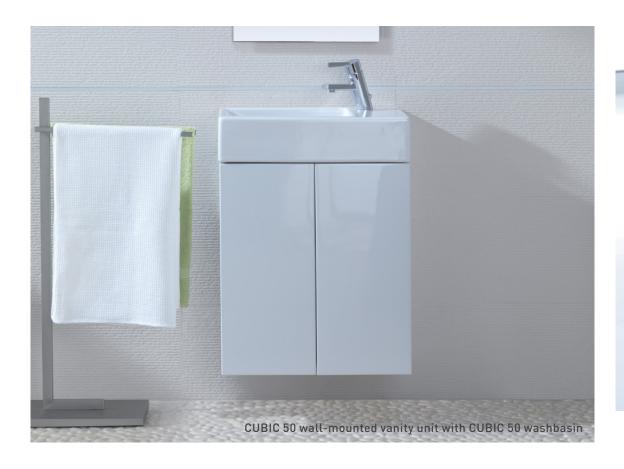

## CUBIC

WALL-MOUNTED

MEASUREMENTS: 480 x 337 x 550mm FEATURES: Compatible with: CUBIC 50 washbasin