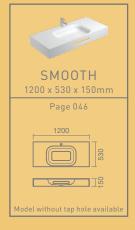

# 3 SMOOTH

MOUNTING TYPE: Wall-mounted

MEASUREMENTS:

1400 / 1200 / 1000 / 900 / 800 x 530 x 150mm

COLOURS: White FEATURES:
In solid surface

Bowl: central / left / right With or without tap hole With or without towel rail

SMOOTH 120 wall-mounted washbasin with left bowl and towel rail, BALANCE washbasin mixer and SIRIUS mirror