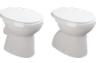

### Toilet Compact BTW

CORAL

WALL-MOUNTED

### MEASUREMENTS:

Ē W

М

0

D

E

L S

620 x 370 x 780mm

FEATURES:

Dual flush mechanism 4,5/3l