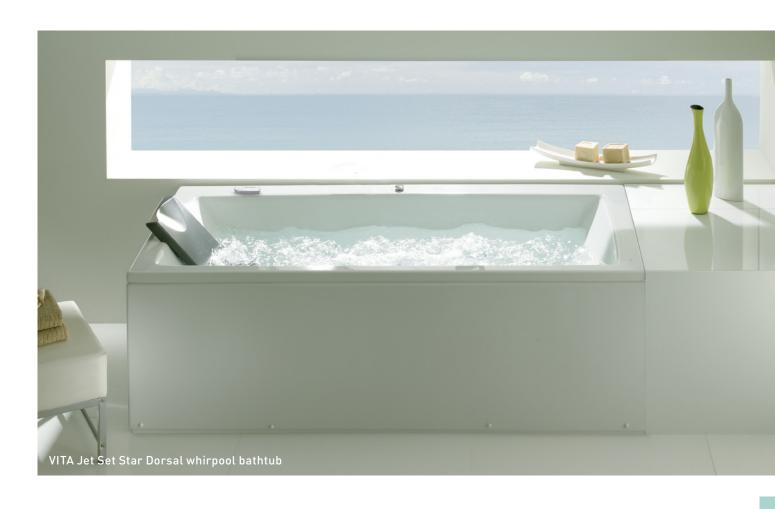

(dorsal and cervical)

6 Massage jets (feet and legs)

24 Air massage jets at the bottom of the bathtub Headrest included (anti-bacterial material) Support handles with a custom design

Waterproof multi-function touch screen remote Chromotherapy system

Silent pump

### **QUATTRO**

#### **M**EASUREMENTS:

1800 x 1000mm

### CAPACITY:

270 liters

### WHIRPOOL SYSTEMS:

HID Digital

HID Dorsal Multijet Digital

Multijet Dorsal

Jet Set Star Basic and Top

Jet Set Star Dorsal Basic and Top

### FEATURES:





## PLAZA

ACRYLIC



**M**EASUREMENTS:

1800 / 1700 x 800mm

CAPACITY:

287 / 264 liters

WHIRPOOL SYSTEMS:

HID Digital

HID Dorsal

Multijet Digital

Multijet Dorsal

Jet Set Star Basic and Top

Jet Set Star Dorsal Basic and Top

FEATURES:





















## VITA

### ACRYLIC





### MEASUREMENTS:

1900 x 900 / 1800 x 900 / 1800 x 800mm

### CAPACITY:

328 / 305 / 262 liters

### WHIRPOOL SYSTEMS:

HID Digital

HID Dorsal

Multijet Digital

Multijet Dorsal

Jet Set Star Basic and Top

Jet Set Star Dorsal Basic and Top

### FEATURES:

Support feet, galvanized steel support frame and side, end and "L" shaped panels available







### MEASUREMENTS:

1700 / 1600 x 750mm 1700 / 1600 / 1500 / 1400 x 700mm

### CAPACITY:

191 / 182 / 180 / 172 / 150 / 139 liters

### FEATURES:

Support feet, galvanized steel support frame and panels available





# PACIFIC

ACRYLIC

# NEX

ACRYLIC



#### MEASUREMENTS:

1700 / 1600 x 800mm 1700 / 1600 / 1500 x 750mm 1700 / 1600 / 1500 / 1400 x 700mm

### CAPACITY:

239 / 225 / 212 / 210 / 176 / 211 / 190 / 167 / 145 liters

### WHI