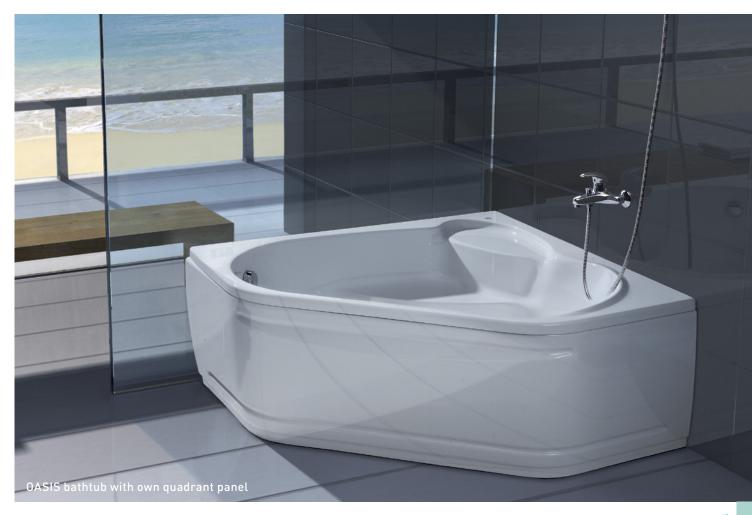

### Washbasins

MOUNTING TYPE:

Countertop / Wall-mounted MEASUREMENTS:

65: 650 x 430 x 168mm **57**: 570 x 430 x 168mm

### Washbasin Countertop

MEASUREMENTS:

**55**: 560 x 420 x 165mm