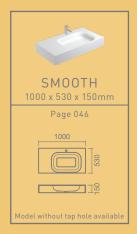

# 2 SMOOTH Double

Mounting type: Wall-mounted
Measurements: 1600 x 530 x 150mm

COLOURS: White
FEATURES:
In solid surface
With or without tap holes
With or without towel rails

# 3 SMOOTH

MOUNTING TYPE: Wall-mounted

MEASUREMENTS:

1400 / 1200 / 1000 / 900 / 800 x 530 x 150mm

COLOURS: White FEATURES:
In solid surface

Bowl: central / left / right With or without tap hole With or without towel rail

SMOOTH 120 wall-mounted washbasin with left bowl and towel rail, BALANCE washbasin mixer and SIRIUS mirror