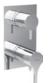

# 2 QUATTRO Handrinse basin

Mounting TYPE: Wall-mounted

MEASUREMENTS:

500 x 500 x 130mm

**Colours:** White / Pergamon (subject to availability)

FEATURES: With tap hole

Allows towel rail application