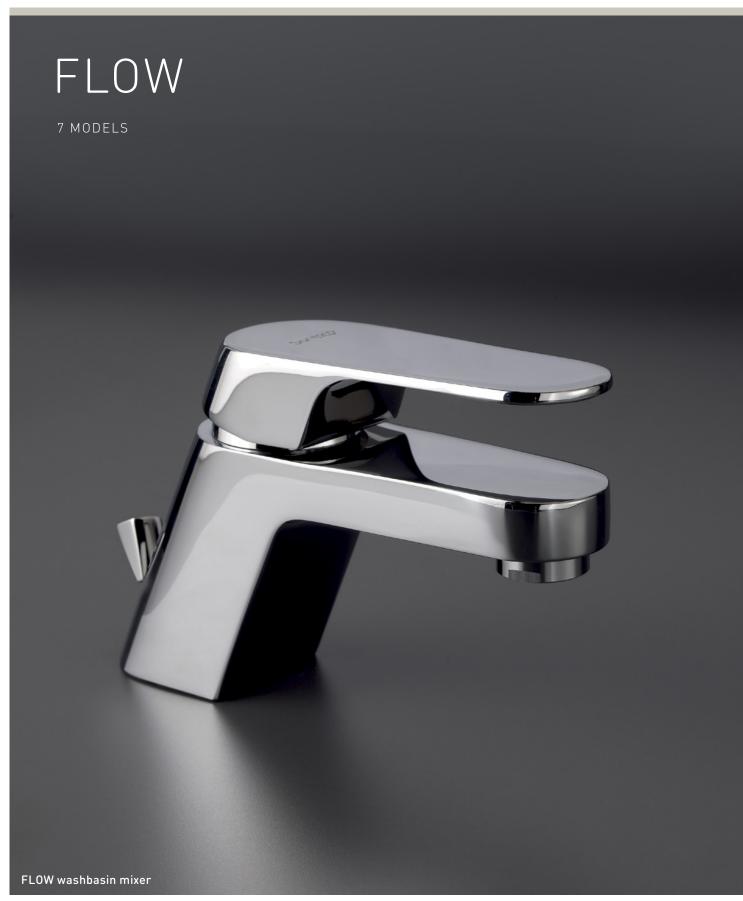

## 1 FLOW Washbasin

FEATURES:
Ceramic cartdrige

## 2 FLOW Washbasin

## 3 FLOW Bidet

## 4 FLOW Shower

## 5 FLOW Bath