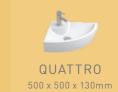

# QUATTRO

QUATTRO 80 washbasin in countertop application

COUNTERTOP / WALL-MOUNTED HANDRINSE BASIN

# 1 QUATTRO

**Mounting type:** Countertop / Wall-mounted **Measurements:** 

800 x 495 x 120mm 635 x 445 x 120mm

**Colours:** White / Pergamon (subject to availability)

FEATURES: With tap hole

Allows towel rail application