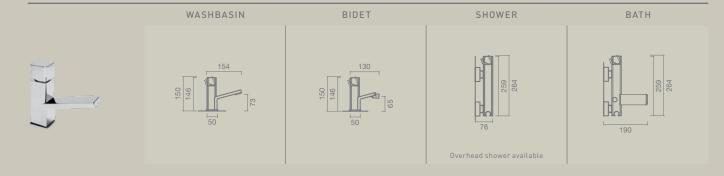

# MIXMI

COUNTERTOP / WALL-MOUNTED

 $\textcolor{red}{\textbf{Mounting type:}} \ \texttt{Countertop/Wall-mounted}$ 

MEASUREMENTS: 650 x 430 x 168mm 570 x 430 x 168mm Colours: White FEATURES:

**FEATURES:**With tap hole