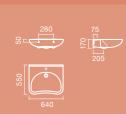

|                     | •                    |                   |
| SIPHON COVER<br>For washbasins                |                    |                    | •                   |                      |                   |
| PEDESTAL<br>For washbasins                    |                    |                    |                     |                      |                   |

# MODELS AND DRAWINGS

SANITARY WARE / QUICK GUIDE AND TECHNICAL DRAWINGS

### CORAL



### **GLAM**



### **POP ART**



KAPA Page 012



# WASHBASIN 65 WASHBASIN 57 Q 280 85 65 650 89 199

Page 008



Page 010



REGINA Page 01



# MODELS AND DRAWINGS

SANITARY WARE / QUICK GUIDE AND TECHNICAL DRAWINGS





### **GRECIA**



### MUNIQUE



INFANTIL Page 022







Page 016



Page 020



MOBIL Page 02

















































Our urinals allow different types of applications, giving them additional flexibility when it comes to fitting. Their distinct shapes and the different models designs provide an ample choice when deciding which urinal will be the best fit for your bathroom.



# CAPRI

### 3 MODELS



# 1 CAPRI

### MEASUREMENTS:

315 x 345 x 545mm

### FEATURES:

Vertical water inlet and horizontal outlet Siphon, rubber connector and fixing kit included



# <sup>2</sup> CAPRI

### MEASUREMENTS:

315 x 345 x 545mm

### FEATURES:

Horizontal water inlet and outlet Siphon, rubber connector and fixing kit included





# 3 CAPRI

### MEASUREMENTS:

315 x 345 x 545mm

### FEATURES:

Incorporated electronic sensor (anti-vandalism) 24V transformer applicable (not incl