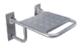

### 13 RECLINING Seat

MEASUREMENTS:

465 x 525 x 310mm

FEATURES:

Reclining shower seat
In stainless steel