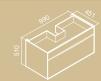

### Washbasin Countertop

MEASUREMENTS:

**55**: 560 x 420 x 165mm

# **GLAM** 55

MOUNTING TYPE: Countertop
MEASUREMENTS: 560 x 420 x 165mm
COLOURS: White
FEATURES:
With tap hole