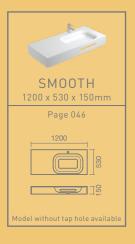

# 3 SMOOTH

MOUNTING TYPE: Wall-mounted

MEASUREMENTS:

1400 / 1200 / 1000 / 900 / 800 x 530 x 150mm

COLOURS: White FEATURES:
In solid surface

Bowl: central / left / right With or without tap hole With or without towel rail