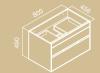

# MIXMI

COUNTERTOP / WALL-MOUNTED

 $\textcolor{red}{\textbf{Mounting type:}} \ \texttt{Countertop/Wall-mounted}$ 

MEASUREMENTS: 650 x 430 x 168mm 570 x 430 x 168mm Colours: White FEATURES:

**FEATURES:**With tap hole