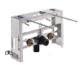

### MOUNTING TYPE:

For application on drywall construction **FEATURES:** 

Structure in thermo lacquered steel Fixing kits included

### FEATURES:

Structure in galvanized steel Fixing kits included