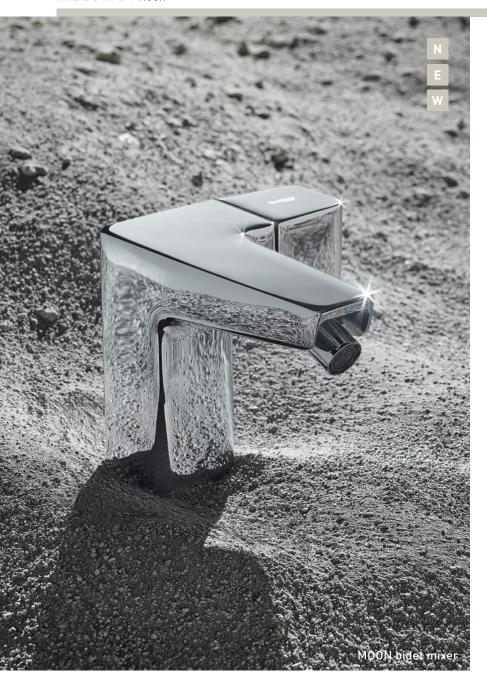

#### MOON Bidet

#### FEATURES:

Energy smile function 7° Adjustable ecological aerator Ecological ceramic cartdrige due