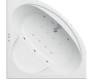

# □ DROP

MOUNTING TYPE: Wall-mounted
MEASUREMENTS: 700 x 350 x 154mm
COLOURS: White
FEATURES: