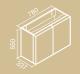

### 3 **CUBIC** 80

MEASUREMENTS: 780 x 337 x 550mm FEATURES: Compatible with: CUBIC 80 washbasin Two doors