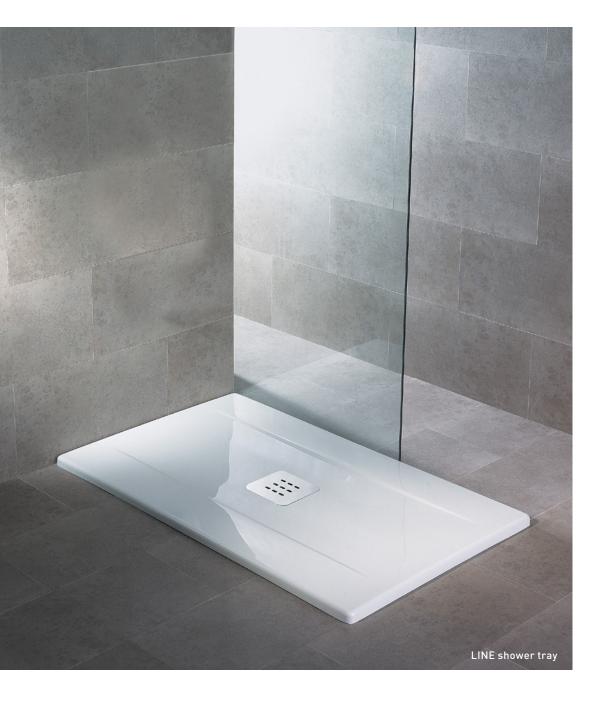

# SHOWER TRAYS

# **ROCKS**

#### FEATURES:

In Stonex®

Textured surface with an anti-slip effect

Extra-flat shower tray: ideal for application of Sanitana shower enclosures Siphoned Ø90 shower waste with stainless steel cover included

## **STONEX**®

Stonex® is a composite material made of polyester resin combined with mineral charges and a gel coat surface with  $500\mu$  (microns). With an even colour and textured anti-slip surface - for maximum comfort and safety – the ROCKS shower trays are resistant to wear, impact, thermal fluctuations, discoloration from UV rays, as well as aggression from chemical agents.

#### 32 MEASUREMENTS, 90° ANGLES

With 29 large format sizes (2000 to 900mm length) and 90° degree angles, ROCKS shower trays are the ideal replacement for a bathtub, significantly easing the installation process.

#### FLAT SHOWER TRAY

With a 30mm flat surface and the ability to be installed flush with the floor, ROCKS shower trays combine perfectly with SANITANA shower enclosures.

#### TEXTURED FINISH

With a textured finish similar to the feel of natural stone, ROCKS shower trays ensure maximum comfort and safety with their antislip surface. They are available in: White [10C], Anthracite [59G] and Black [15A].

#### ADAPTS TO YOUR SPACE

With the possibility of a cut-to-size at the work site and an afterwards finish on all of its sides, makes ROCKS shower trays truly adaptable to your bathroom space.

#### CENTRED SHOWER WASTE

Even with a cut-to-size at the work site, the ROCKS's outlet waste remains centred on its longitudinal axis, making its installation easy and effortless.