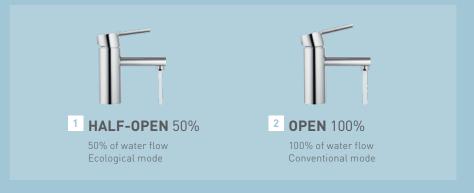

#### ECOLOGY

Why use the maximum flow of water when half of it is enough? Our ecological cartridges, through their ceramic discs, condition the opening of the handle to 2 modes: around 50% of water flow when half open and 100% when fully open.