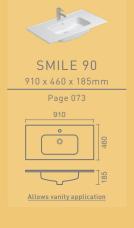

#### 1 SMILE

Mounting TYPE: Vanity

#### MEASUREMENTS:

1210 x 460 x 185mm (Double)

1010 x 460 x 185mm

910 x 460 x 185mm

810 x 455 x 185mm

610 x 460 x 185mm

CoLours: White

#### FEATURES:

Extra-flat

With tap holes

Compatible with SMILE (page 144) vanity unit

SMILE

VANITY