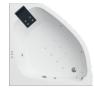

# MIXMI

COUNTERTOP / WALL-MOUNTED

 $\textcolor{red}{\textbf{Mounting type:}} \ \texttt{Countertop/Wall-mounted}$ 

MEASUREMENTS: 650 x 430 x 168mm 570 x 430 x 168mm Colours: White FEATURES:

**FEATURES:**With tap hole