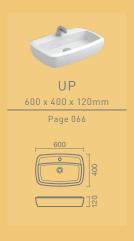

# 1 **UP** Rectangular

Mounting type: Countertop
MEASUREMENTS: 600 x 400 x 120mm

Colours: White FEATURES: Reversible With tap hole

# 2 **UP** Rectangular

Mounting type: Countertop
Measurements: 600 x 400 x 120mm
Colours: White

**COLOURS:** Whi **FEATURES:** With tap hole