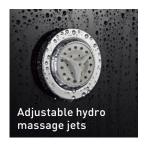

## **HANDSHOWERS**

FORMAT: Circular **DIMENSION:** Standard FEATURES: 1 or 5 massage functions