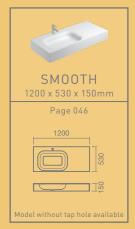

# 3 SMOOTH

MOUNTING TYPE: Wall-mounted

MEASUREMENTS:

1400 / 1200 / 1000 / 900 / 800 x 530 x 150mm

COLOURS: White FEATURES:
In solid surface

Bowl: central / left / right With or without tap hole With or without towel rail