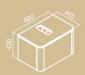

# 2 SMOOTH Double

Mounting type: Wall-mounted
Measurements: 1600 x 530 x 150mm

COLOURS: White
FEATURES:
In solid surface
With or without tap holes
With or without towel rails