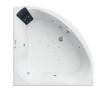

# □ DROP

MOUNTING TYPE: Wall-mounted
MEASUREMENTS: 700 x 350 x 154mm
COLOURS: White
FEATURES: