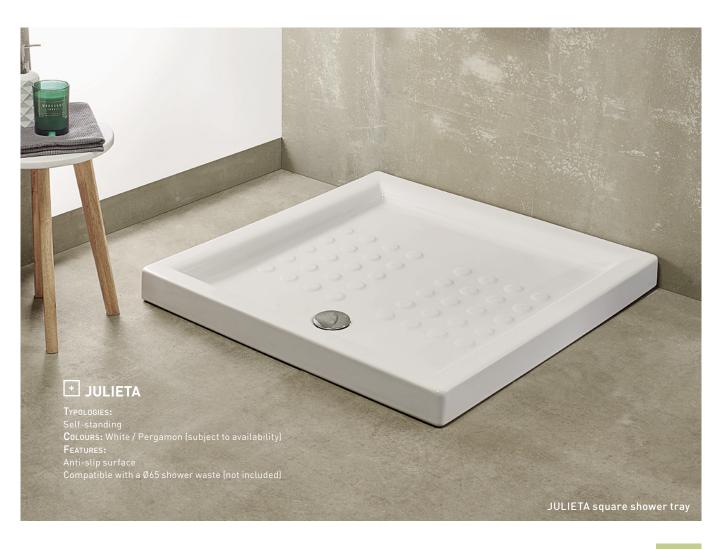

# SHOWER TRAYS

# **ROCKS**

## Typologies:

Self-Standing

CoLours: White / Anthracite / Black