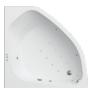

# MIXMI

COUNTERTOP / WALL-MOUNTED

 $\textcolor{red}{\textbf{Mounting type:}} \ \texttt{Countertop/Wall-mounted}$ 

MEASUREMENTS: 650 x 430 x 168mm 570 x 430 x 168mm Colours: White FEATURES:

**FEATURES:**With tap hole