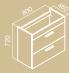

## CUBIC

WALL-MOUNTED

MEASUREMENTS: 480 x 337 x 550mm FEATURES: Compatible with: CUBIC 50 washbasin

## 2 **CUBIC** 60

MEASUREMENTS: 580 x 337 x 550mm FEATURES: Compatible with: CUBIC 60 washbasin Two doors