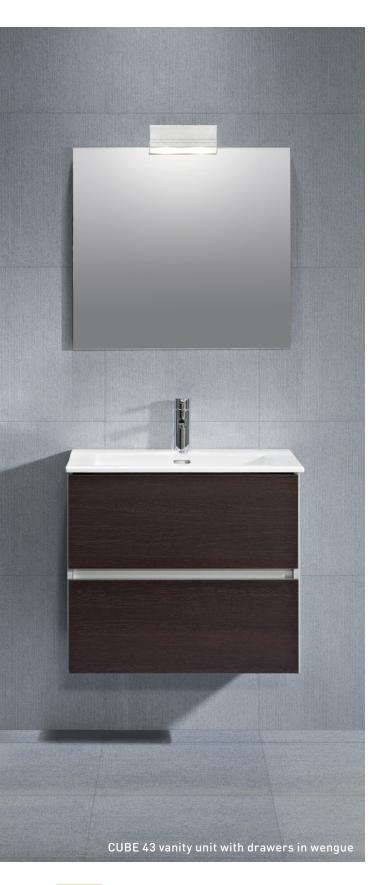

# 3 CUBE 43 - Drawers

**MEASUREMENTS:** 785 / 635 / 535 / 435 x 420 x 550mm **FEATURES:** 

Includes a ceramic washbasin
43 cm depth and central tap hole
Optional application: pair of aluminium (height: 300mm)
Drawers with soft-close sliding system
Two drawers

# **CUBE**

Mounting type: Wall-mounted Colours: White / Wengue

FEATURES:

Includes a ceramic vanity washbasin with overflow and tap hole

<u>Structure</u> and <u>drawers / doors</u> in particle board:

melamine-lined (wengue) or lacquered (white) with PVC front tops in aluminium colour

<u>Handle / Profile</u> in aluminium with a matt finish Adjustable wall-mounted fastening system

INYO column with INYO 80 vanity unit in gray anthracite, SMILE 80 washbasin, UNIC washbasin mixer and HEKA mirror