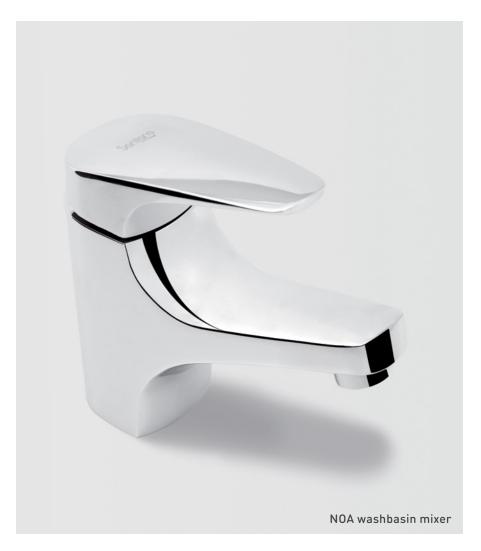

r hose included



# SELEKT

4 MODELS



## 1 SELEKT Washbasin

#### FEATURES:

Ecological ceramic cartridge Restricts water and energy consumption



## 2 **SELEKT** Bidet

#### FEATURES:

Ecological ceramic cartridge Restricts water and energy consumption



## 3 **SELEKT** Shower

#### FEATURES:

Ecological ceramic cartridge Restricts water and energy consumption Handshower, shower holder and flexible shower hose included



## 4 SELEKT Bath

#### FEATURES:

Ceramic cartdrige Handshower, shower holder and flexible shower hose included





# DELTA

4 MODELS



DELTA washbasin mixer

## **DELTA** Bidet

#### FEATURES:

Ecological ceramic cartdrige due



## **DELTA** Shower

#### FEATURES:

Ecological ceramic cartdrige due Handshower, shower holder and flexible shower hose included







## NOA Shower

#### FEATURES:

Ecological ceramic cartdrige due Handshower, shower holder and flexible shower hose included



## H NOA Bath

#### FEATURES:

Ecological ceramic cartdrige due Handshower, shower holder and flexible shower hose included



# NOA

6 MODELS







**FEATURES:** Ceramic cartdrige



## **XS** Shower

FEATURES:
Ceramic cartdrige



## **XS** Bath

FEATURES:
Ceramic cartdrige



# ATLAS 40

9 MODELS



## 1 ATLAS 40 Washbasin

#### FEATURES:

Ecological ceramic cartdrige due With or without lever handle



## 2 ATLAS 40 Bidet

#### FEATURES:

Ecological ceramic cartdrige due With or without lever handle





## 3 ATLAS 40 Shower

#### FEATURES:

With or without lever handle Ecological ceramic cartdrige due Handshower, shower holder and flexible shower hose inclu