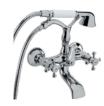

## + CROX Shower

#### FEATURES:

Ceramic disc valves Handshower, shower holder and flexible shower hose included

# CROX

4 MODELS