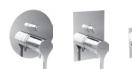

## 1 COSMO Washbasin

#### FEATURES:

Ecological aerator
Energy smile function
Ecological ceramic cartdrige due
With or without a high spout

## 3 COSMO Washbasin

#### FEATURES:

Wall-mounted
With long or short spout (22,5 and 14,5cm)

## 2 COSMO Washbasin

#### FEATURES:

Wall-mounted Self closing or with an adjustable infra-red sensor