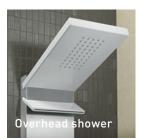

## OVERHEAD Showers

DIMENSION: XL MODELOS: TOP/LUX FEATURES:

Cascade shower head

### **OVERHEAD** Showers

FORMAT: Circular / Square ModeLos: XL Slim / Slim

FEATURES:

With or without cascade shower head

## **OVERHEAD** Showers

FORMAT: Circular / Square / Rectangular

Models: Slim / Simple

**M**EASUREMENTS:

Slim

500 / 400 / 350 / 300 / 250mm Simple: square / circular 300 / 250 / 200mm Simple: rectangular

400 x 300 / 300 x 200 / 150 x 200 / 290 x 160mm