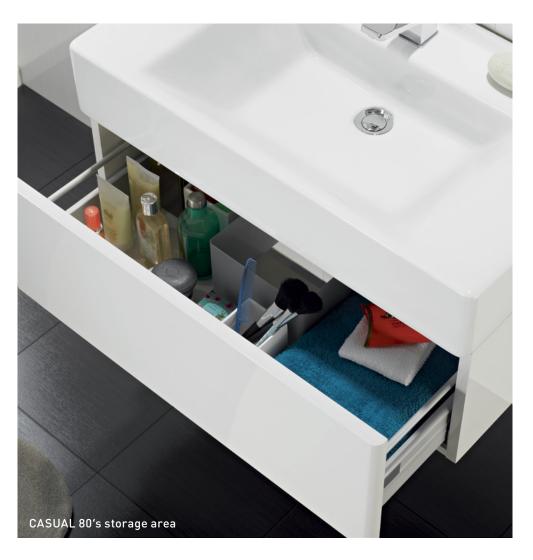

# CASUAL

COUNTERTOP, WALL-MOUNTED AND VANITY

MOUNTING TYPE:

Countertop, wall-mounted and vanity

MEASUREMENTS:

800 x 475 x 140mm

600 x 475 x 140mm

CoLours: White / Pergamon (subject to availability) FEATURES:

With tap hole

Compatible with CASUAL (page 148) vanity unit