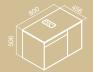

### Washbasins

MOUNTING TYPE:

Countertop / Wall-mounted MEASUREMENTS:

65: 650 x 430 x 168mm **57**: 570 x 430 x 168mm

### Washbasin Countertop

MEASUREMENTS:

**55**: 560 x 420 x 165mm