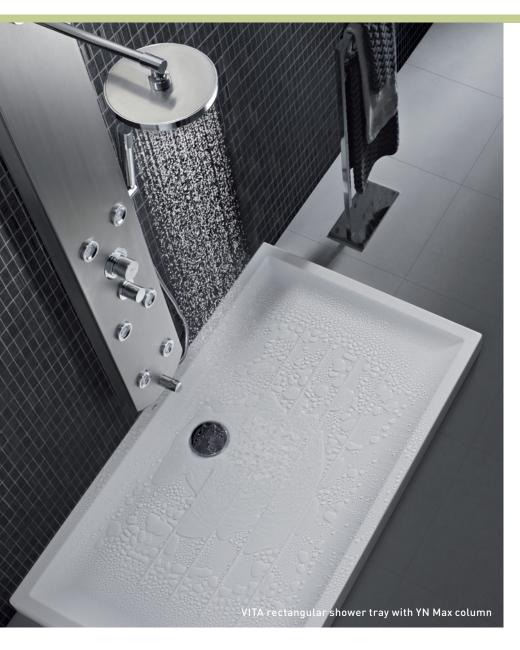

tanding

CoLours: White / Pergamon (subject to availability)

#### FEATURES:

Anti-slip surface (some models)

Compatible with a Ø65 shower waste (not included)

Made with 3,2mm acrylic cast sheet with a gloss finish

# JULIA Square

#### MOUNTING TYPE:

Recessed

#### MEASUREMENTS:

900 / 800 / 700 x 35mm

Plain

900 / 800 / 700 x 35mm

Anti-slip surface





# MOUNTING TYPE:

Self-standing

## MEASUREMENTS:

900 / 800 / 700 x 75mm

Anti-slip surface

800 / 700 x 150mm

Anti-slip surface



# **JULIA** Rectangular

## MOUNTING TYPE:

Recessed

#### MEASUREMENTS:

900 x 750 x 35mm

Plain / Anti-slip surface

1600/1400/1200/1000 x 800 x 35mm

Anti-slip surface



## MOUNTING TYPE:

Self-standing

#### MEASUREMENTS:

900 x 750 x 35mm

1600/1400/1200/1000 x 800 x 75mm

Anti-slip surface







# VITA

SELF-STANDING





# ▼ VITA

Typologies: Self-standing

CoLours: White FEATURES:

Extra-flat with an anti-slip surface

Compatible with high debit  $\emptyset$ 90 shower waste (56l/m) with cover in chromed brass (not included) Made with 3,2mm acrylic cast sheet with a gloss finish



**MEASUREMENTS:** 1000 / 900 / 800 x 55mm



# VITA Square

**Measurements:** 1000 / 900 / 800 x 55mm



# **VITA** Rectangular

## MEASUREMENTS:

1800 / 1700 / 1600 / 1500 / 1400 / 1300 / 1200 / 1100 / 1000 x 800 x 55mm





# ESFERA

SELF-STANDING



Typologies:

Self-standing

CoLours: White

FEATURES:

Anti-slip surface

Compatible with Ø55 shower waste (not included)
Made with 3,2mm acrylic cast sheet with a gloss finish



MEASUREMENTS: 900 / 800 x 80mm



# **ESFERA** Square

**MEASUREMENTS:**