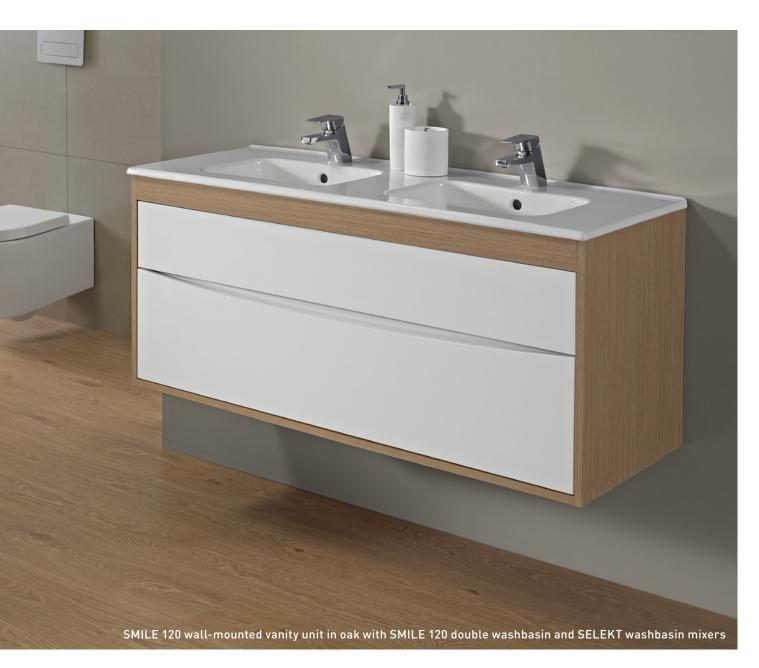

# SMILE

WALL-MOUNTED

Mounting Type: Wall-mounted

**M**EASUREMENTS:

1190 / 990 / 890 / 790 / 590 x 451 x 510mm

CoLours: Oak / Wengue

FEATURES:

<u>Structure</u> lined in melamine (oak or wengue) <u>Front / Drawer</u> in high-gloss lacquered MDF (white)

Drawers with a broad storage area inside

Complies with requirements under the EN 14749-2005 standard

# **5 SMILE** 120

MEASUREMENTS: 1190 x 451 x 510mm FEATURES:

Two drawers Four internal drawers Compatible with: SMILE 120 washbasin