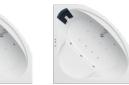

# □ DROP

MOUNTING TYPE: Wall-mounted
MEASUREMENTS: 700 x 350 x 154mm
COLOURS: White
FEATURES: