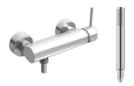

#### **BALANCE** Shower

#### FEATURES:

Single lever or thermostatic Handshower, shower holder and flexible shower hose included