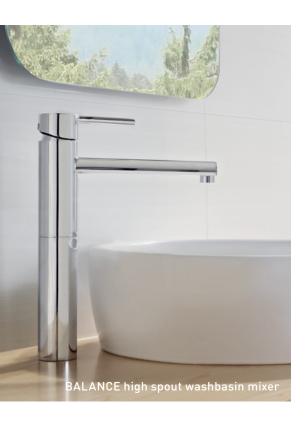

#### 1 BALANCE Washbasin

#### FEATURES:

Ecological aerator Energy smile function Ecological ceramic cartdrige due With or without a high spout