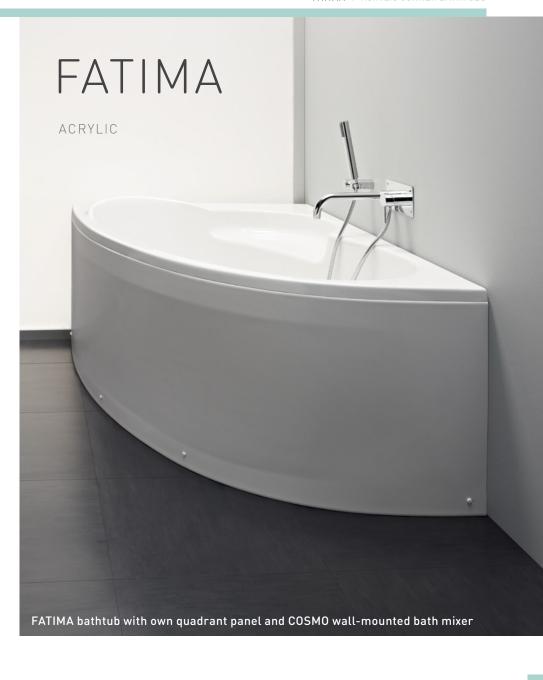

MENTS:

1350 x 1350mm

CAPACITY:

268 liters

### WHIRPOOL SYSTEMS:

HID Digital

HID Dorsal

Multijet Digital

Multijet Dorsal

Jet Set Star Basic and Top

Jet Set Star Dorsal Basic and Top

### FEATURES:

Support frame included

Quadrant panel available





















# OASIS

ACRYLIC



MEASUREMENTS: 1300 x 1300mm

CAPACITY:

201 liters

### WHIRPOOL SYSTEMS:

HID Digital Multijet Digital Jet Set Star Basic and Top

### FEATURES:

Support frame included Quadrant panel available

## AREA

ACRYLIC



MEASUREMENTS:

1400 x 1400mm

CAPACITY:

257 liters

WHIRPOOL SYSTEMS:

HID Digital

HID Dorsal

Multijet Digital

Multijet Dorsal

Jet Set Star Basic and Top

Jet Set Star Dorsal Basic and Top

FEATURES:

Support frame included Quadrant panel available



















































### **FATIMA**

MEASUREMENTS:

1505 x 1005 (Left) / 1505 x 1005mm (Right)

CAPACITY:

210 liters

WHIRPOOL SYSTEMS:

HID Digital

HID Dorsal

Multijet Digital

Multijet Dorsal Jet Set Star Basic and Top

Jet Set Star Dorsal Basic and Top

FEATURES:

Support feet included

Galvanized steel support frame and quadrant panel available

### **RUTE**

MEASUREMENTS:

1370 x 1370mm

CAPACITY:

260 liters

WHIRPOOL SYSTEMS:

Quadrant panel available

HID Digital Multijet Digital Jet Set Star Basic and Top FEATURES: Support frame included





# RUTE

ACRYLIC



# ISABEL

ACRYLIC



MEASUREMENTS:

1500 x 1500mm

CAPACITY: 327 liters

WHIRPOOL SYSTEMS:

HID Digital Multijet Digital

Jet Set Star Basic and Top

FEATURES:

Support frame included Quadrant panel available











**C