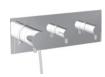

# MIXMI

COUNTERTOP / WALL-MOUNTED

 $\textcolor{red}{\textbf{Mounting type:}} \ \texttt{Countertop/Wall-mounted}$ 

MEASUREMENTS: 650 x 430 x 168mm 570 x 430 x 168mm Colours: White FEATURES:

**FEATURES:**With tap hole