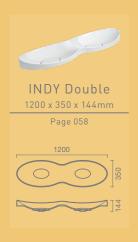

# 1 INDY Double

Mounting type: Recessed
Measurements: 1200 x 350 x 144mm

Colours: White
FEATURES:
Without tap hole
Ceramic waste covers included

Ceranne waste covers included