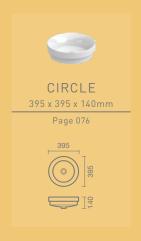

# CIRCLE

COUNTERTOP AND RECESSED

MOUNTING TYPE:

Countertop, recessed and semi-recessed

**Measurements:** 395 x 395 x 140mm

CoLours: White / Pergamon (subject to availability)

FEATURES:

Without tap hole

Circular cut-out: Ø360mm