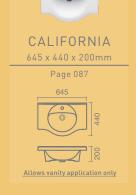

#### 1 CALIFORNIA

**Mounting type:** Wall-mounted and vanity **MEASUREMENTS:** 

1095 x 490 x 200mm 855 x 495 x 200mm

**Colours:** White / Pergamon (subject to availability) **FEATURES:** 

With tap hole

#### 2 CALIFORNIA

Mounting type: Vanity

MEASUREMENTS:

645 x 440 x 200mm 550 x 440 x 200mm

CoLours: White / Pergamon (subject to availability)

FEATURES: With tap hole