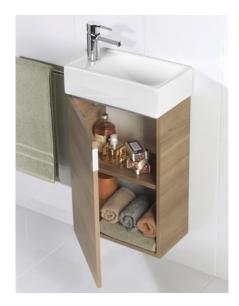

# POP ART / KAPA

COUNTERTOP / WALL-MOUNTED
RECESSED
HANDRINSE BASIN

#### POP ART / KAPA

**MOUNTING TYPE:** Countertop / Wall-mounted **MEASUREMENTS:** 

620 x 485 x 185mm 570 x 485 x 185mm 505 x 440 x 185mm

202 X 440 X 183111

White / Pergamon (subject to availability)
FEATURES:

With tap hole

Pedestal (only for JAZZ / KAPA 62 and 57) and siphon cover available

#### POP ART / KAPA Recessed

Mounting type: Recessed
Measurements: 585 x 495 x 185mm

Colours:

White / Pergamon (subject to availability)

**FEATURES:** With tap hole Oval cut-out: 540 x 445mm

#### POP ART / KAPA Handrinse

**Mounting type:** Countertop / Wall-mounted **Measurements:** 400 x 350 x 170mm

Colours:

White / Pergamon (subject to availability)

FEATURES: With tap hole