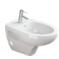

es:

Compact / Simple / Wall-mounted

CoLours: White / Pergamon (subject to availability)

### FEATURES:

<u>Toilet seats & covers</u> available in: PP, termodur (with or without soft-close) and lacquered MDF <u>Toilet seat</u> with open front rim available in: lacquered plywood Washbasins compatible with MUNIQUE pedestal and siphon cover (except washbasin 45 and handrise basin 35)

### 1 Toilet Compact

FEATURES:

MEASUREMENTS: 680 x 380 x 785mm

Horizontal or vertical outlet



### Toilet Simple

### MEASUREMENTS:

460 x 365 x 390mm 505 x 350 x 390mm

### FEATURES:

Horizontal outlet Vertical outlet



### **3** Bidet Simple

MEASUREMENTS: 545 x 360 x 390mm



### Toilet Wall-mounted

**MEASUREMENTS:** 540 x 365 x 410mm



### **Bidet** Wall-mounted

**MEASUREMENTS:** 540 x 370 x 415mm



# MUNIQUE

COMPACT
SIMPLE
WALL-MOUNTED

### **6** Washbasins

MOUNTING TYPE:

Wall-mounted

MEASUREMENTS:

**60**: 600 x 470 x 215mm

55: 560 x 435 x 205mm

**45**: 465 x 360 x 185mm

**35**: 350 x 225 x 150mm

FEATURES:

60 and 55 compatible with:

MUNIQUE pedestal and siphon cover



# INFANTIL

SIMPLE BTW







Typologies:

Simple BTW

MEASUREMENTS:

415 x 265 x 335mm

Colours:

White

FEATURES: Dual flush mechanism

 $\underline{\textbf{Toilet seats}} \text{ and } \underline{\textbf{toilet seats \& covers}} \text{ available in: White, Yellow, Pink and Blue}$ 









### Washbasin

Mounting type: Wall-mounted MEASUREMENTS: 640 x 550 x 170mm



### Zoilet Compact

MEASUREMENTS:
690 x 425 x 885mm
FEATURES:
Dual flush mechanism 6/3l
Toilet seat & cover in termodur



# MOBIL

COMPACT