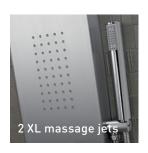

### **BODY** Jets

TIPOLOGIA: XL / Adjustable

FORMATS:

XL

Rectangular / Square / Circular *Adjustable* Square / Circular