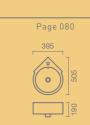

# ISLA

HANDRINSE BASIN

Mounting type: Wall-mounted
Measurements: 395 x 505 x 190mm
Colours: White

Colours: White Features: With tap hole