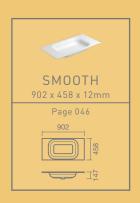

# 1 SMOOTH

Mounting type: Recessed / Vanity
Measurements: 1002 / 902 x 458 x 147mm

COLOURS: White FEATURES:
In solid surface
Without tap hole

SMOOTH 100 compatible with:

TAHOE 100 (page 138) and DIXIE 100 (page 140) vanity units

SMOOTH 90 compatible with: TAHOE 90 (page 138) vanity unit