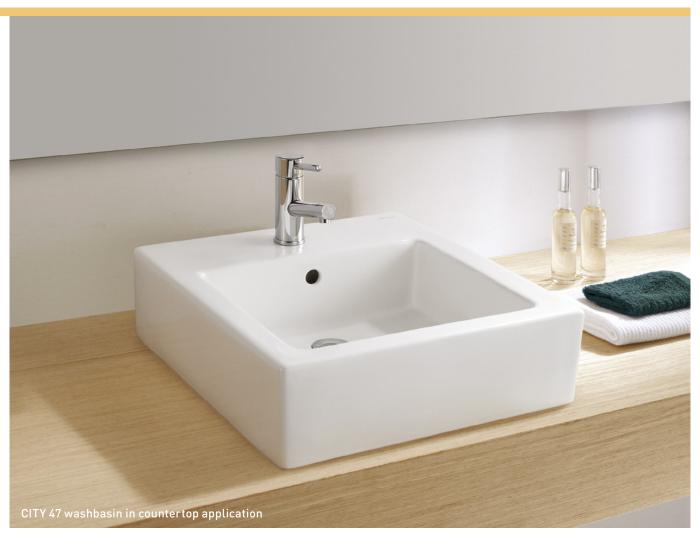

# 2 CITY 47

Mounting TYPE:
Countertop
MEASUREMENTS: 470 x 440 x 175mm
Colours: White
FEATURES:
Without tap hole