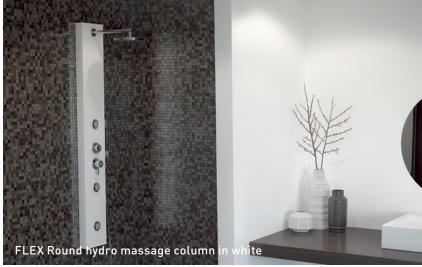

# MIXMI

COUNTERTOP / WALL-MOUNTED

 $\textcolor{red}{\textbf{Mounting type:}} \ \texttt{Countertop/Wall-mounted}$ 

MEASUREMENTS: 650 x 430 x 168mm 570 x 430 x 168mm Colours: White FEATURES:

**FEATURES:**With tap hole