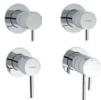

# CONNECT

ROUND . SQUARE

Mounting type: Wall-mounted Features:

100% Chromed brass 10-Year warranty

# **2 TOWEL RAILS**

MOUNTING TYPE: Wall-mounted
MEASUREMENTS: 600 / 500 / 300mm
FEATURES:

100% Chromed brass 10-Year warranty