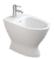

## Washbasins

### MOUNTING TYPE:

Countertop / wall-mounted or recessed **FEATURES:** 

Collection with 5 models (see page 78)

### Toilet Compact BTW

### MEASUREMENTS:

640 x 365 x 790mm

### FEATURES:

Dual flush mechanism 6/3l



### **Toilet** Simple BTW

### MEASUREMENTS:

540 x 355 x 400mm

### FEATURES:

Dual flush mechanism



### Bidet BTW

### MEASUREMENTS:

525 x 360 x 400mm



### Toilet Wall-mounted

### MEASUREMENTS:

545 x 360 x 400mm



### 6 Bidet Wall-mounted

### MEASUREMENTS:

545 x 360 x 400mm



### Washbasins

MOUNTING TYPE:

Countertop / wall-mounted or recessed **FEATURES:** 

Collection with 5 models (see page 78)

### **Toilet** Compact

MEASUREMENTS:

665 x 410 x 790mm

FEATURES:

Dual flush mechanism 6/3l



### **3** Bidet

MEASUREMENTS:

555 x 355 x 400mm







# KAPA

COMPACT SIMPLE



### **KAPA**

Typologies:

Compact / Simple

Colours:

White / Pergamon (subject to availability)

FEATURES

Dual flush mechanism 6/3l

<u>Toilet seats & covers</u> available in: termodur with or without soft-close 62 and 57 washbasins compatible with KAPA pedestal

62, 57 and 50 washbasins compatible with KAPA siphon cover

### Washbasins

MOUNTING TYPE:

Countertop / Wall-mounted **FEATURES:** 

Collection with 7 models (see page 81)



### 2 Toilet Compact

MEASUREMENTS:

640 x 365 x 785mm

FEATURES:

Horizontal or vertical outlet



### **3 Toilet** Simple

MEASUREMENTS:

545 x 350 x 395mm

FEATURES:

Horizontal or vertical outlet



### **Bidet** Simple

**MEASUREMENTS:** 525 x 350 x 395mm









Typologies:

Compact / Simple / Wall-mounted

Colours: