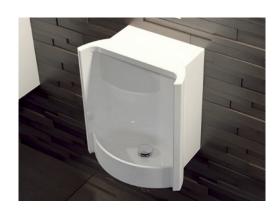

# MIXMI

COUNTERTOP / WALL-MOUNTED

 $\textcolor{red}{\textbf{Mounting type:}} \ \texttt{Countertop/Wall-mounted}$ 

MEASUREMENTS: 650 x 430 x 168mm 570 x 430 x 168mm Colours: White FEATURES:

**FEATURES:**With tap hole