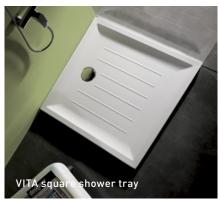

# SHOWER TRAYS

# **ROCKS**

## Typologies:

Self-Standing

CoLours: White / Anthracite / Black

#### **M**EASUREMENTS:

2000 / 1900 / 1800 / 1700 / 1600 / 1500 / 1400 / 1300 / 1200 / 1100 / 1000 / 900 x 900 x 30mm 2000 / 1900 / 1800 / 1700 / 1600 / 1500 / 1400 / 1300 / 1200 / 1100 / 1000 / 900 x 800 x 30mm 1600 / 1500 / 1400 / 1300 / 1200 / 1100 / 1000 / 900 x 700 x 30mm

#### FEATURES:

In Stonex®

Textured surface with an anti-slip effect

Extra-flat shower tray: ideal for application of Sanitana shower enclosures Siphoned Ø90 shower waste with stainless steel cover included