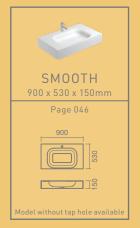

# 3 SMOOTH

MOUNTING TYPE: Wall-mounted

MEASUREMENTS:

1400 / 1200 / 1000 / 900 / 800 x 530 x 150mm

COLOURS: White FEATURES:
In solid surface

Bowl: central / left / right With or without tap hole With or without towel rail