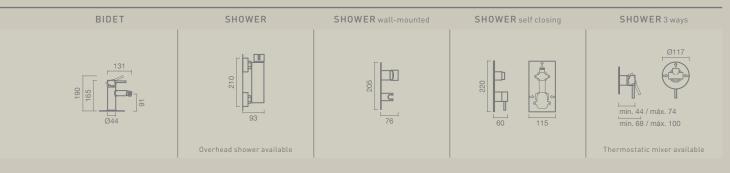

## MIXERS & TAPS / QUICK GUIDE

| MOON | MODELS AVAILABLE                            | Page 098     |  |
|------|---------------------------------------------|--------------|--|
|      | WASHBASIN                                   |              |  |
|      | WASHBASIN high spout                        |              |  |
|      | BIDET                                       |              |  |
|      | SHOWER                                      |              |  |
|      | ВАТН                                        |              |  |
| ART  | MODELS AVAILABLE                            | Page 100     |  |
|      | WASHBASIN open cascade                      |              |  |
|      | WASHBASIN closed cascade                    |              |  |
|      | WASHBASIN ajustable ecological aerator      |              |  |
|      | BIDET closed cascade                        |              |  |
|      | BIDET orientable spout                      |              |  |
|      | SHOWER                                      |              |  |
|      | BATH                                        |              |  |
| BLOC | MODELS AVAILABLE  WASHBASIN                 | Page 102     |  |
|      | BIDET                                       |              |  |
|      | SHOWER                                      |              |  |
|      | SHOWER column                               |              |  |
| SILK | <b>BATH</b> MODELS AVAILABLE                | Page 104     |  |
|      | WASHBASIN                                   |              |  |
|      | WASHBASIN high spout                        |              |  |
|      | WASHBASIN wall-mounted                      |              |  |
|      | BIDET                                       |              |  |
|      | SHOWER                                      |              |  |
|      | SHOWER column                               |              |  |
|      | SHOWER 3 ways: single lever or thermostatic |              |  |
|      | SHOWER 4 ways: single lever or thermostatic |              |  |
|      | SHOWER 5 ways: single lever or thermostatic |              |  |
|      | SHOWER 6 ways: single lever or thermostatic |              |  |
|      | SHOWER 6 ways: single lever or              | thermostatic |  |

| BALANCE | MODELS AVAILABLE Page 100                                                    |  |
|---------|------------------------------------------------------------------------------|--|
|         | WASHBASIN                                                                    |  |
|         | WASHBASIN high spout                                                         |  |
|         | WASHBASIN electronic                                                         |  |
|         | WASHBASIN wall-mounted: electronic                                           |  |
|         | WASHBASIN wall-mounted: long spout                                           |  |
|         | WASHBASIN wall-mounted: short spout                                          |  |
|         | BIDET                                                                        |  |
|         | SHOWER single lever or thermostatic                                          |  |
|         | SHOWER 3 ways: single lever or thermostatic                                  |  |
|         | SHOWER 4 ways: single lever or thermostatic                                  |  |
|         | SHOWER 5 ways: single lever or thermostatic                                  |  |
|         | SHOWER 6 ways: single lever or thermostatic                                  |  |
|         | SHOWER column                                                                |  |
|         | BATH single lever or thermostatic                                            |  |
|         | BATH floor-mounted                                                           |  |
|         | WASHBASIN                                                                    |  |
|         |                                                                              |  |
|         | WASHBASIN high spout WASHBASIN wall-mounted: long spout                      |  |
|         | WASHBASIN wall-mounted: short spout                                          |  |
|         |                                                                              |  |
|         | WASHBASIN wall-mounted: self closing  BIDET                                  |  |
|         | SHOWER                                                                       |  |
|         | SHOWER wall-mounted: self closing                                            |  |
|         | SHOWER 3 ways: single lever or thermostatic                                  |  |
|         | SHOWER 4 ways: single lever or thermostatic                                  |  |
|         |                                                                              |  |
|         | SHOWER 5 ways: single lever or thermostatic                                  |  |
|         | SHOWER 5 ways: single lever or thermostatic                                  |  |
|         | SHOWER column                                                                |  |
|         | SHOWER column BATH                                                           |  |
|         | SHOWER column                                                                |  |
| FLOW    | SHOWER column BATH                                                           |  |
| FLOW    | SHOWER column  BATH  BATH wall-mounted                                       |  |
| FLOW    | SHOWER column  BATH  BATH wall-mounted  MODELS AVAILABLE Page 110            |  |
| FLOW    | SHOWER column  BATH  BATH wall-mounted  MODELS AVAILABLE Page 110  WASHBASIN |  |

BATH

WASHBASIN WASHBASIN lever handle WASHBASIN self closing: one or mixed water WASHBASIN electronic: one or mixed water WASHBASIN high spout WASHBASIN high spout: self closing WASHBASIN wall-mounted: long spout WASHBASIN wall-mounted: short spout WASHBASIN wall-mounted: electronic BIDET SHOWER SHOWER 3 ways: single lever or thermostatic SHOWER 4 ways: single lever or thermostatic **SHOWER** 5 ways: single lever or thermostatic SHOWER 6 ways: single lever or thermostatic SHOWER column BATH SELEKT Page 114 WASHBASIN BIDET SHOWER BATH DELTA Page 116 WASHBASIN BIDET SHOWER BATH NOA Page 117 WASHBASIN BIDET SHOWER

BATH

Page 112

UNIC

XS MODELS AVAILABLE Page 118 WASHBASIN BIDET SHOWER BATH ATLAS 40 MODELS AVAILABLE Page 119 WASHBASIN WASHBASIN lever handle BIDET BIDET lever handle SHOWER SHOWER lever handle BATH GRECIA Page 120 WASHBASIN BIDET SHOWER BATH CROX Page 121 WASHBASIN BIDET SHOWER BATH