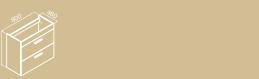

## CUBIC

WALL-MOUNTED

MEASUREMENTS: 480 x 337 x 550mm FEATURES: Compatible with: CUBIC 50 washbasin

## 2 **CUBIC** 60

MEASUREMENTS: 580 x 337 x 550mm FEATURES: Compatible with: CUBIC 60 washbasin Two doors

### 3 **CUBIC** 80

MEASUREMENTS: 780 x 337 x 550mm FEATURES: Compatible with: CUBIC 80 washbasin Two doors

## **CUBIC** 100

MEASUREMENTS: 980 x 337 x 550mm FEATURES: Compatible with: CUBIC 100 washbasin Four doors

Mounting type: Wall-mounted

**Measurements:** 980 / 780 / 580 / 480 x 337 x 550mm

Colours: White Features: