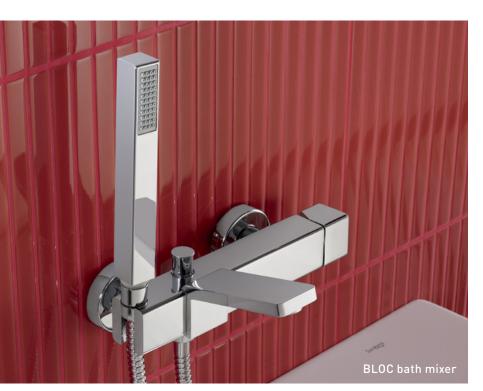

# BLOC

5 MODELS

#### BLOC Bath

#### FEATURES:

Ceramic cartdrige Handshower, shower holder and flexible shower hose included