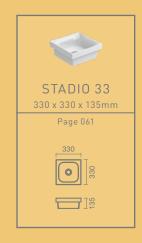

# STADIO

RECESSED

MOUNTING TYPE: Recessed MEASUREMENTS:
600 x 330 x 135mm
330 x 330 x 135mm
COLOURS: White
FEATURES:
Without tap hole