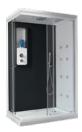

nces kit 10 Triple function adjustable hydro massage jets: rain, pulsating and nebulizing effect Decalcification function





# SMART

BASIC / TECH / WELLNESS















### $\pmb{\mathsf{M}} \mathsf{EASUREMENTS:}$

900 x 750 x 2135mm (<u>Basic</u> and <u>Tech</u>) 1000 x 800 x 2135mm 1200 x 800 x 2135mm

### FEATURES:

Large overhead shower and handshower included
Sliding door opening system with 6mm safety tempered glass

 $Lacquered\ aluminium\ panels\ (black\ and\ white)\ with\ chromed\ or\ white\ lacquered\ profiles\ Cabin\ shower\ stool\ in\ solid\ surface\ available\ (optional)$ 

Wall-mounted shelf included



















### 1 SMART

#### FEATURES:

Pulverization system 8 Adjustable hydro massage jets: rain and pulsating effect Thermostatic mixer and 5 function selector



# 2 SMART Tech

#### FEATURES:

Pulverization system 8 Adjustable hydro massage jets: rain and pulsating effect Radio system and LED lighting Function control digital touchscreen panel Thermostatic mixer and 5 function selector



# 3 SMART Wellness

### FEATURES:

Pulverization system 8 Triple function adjustable hydro massage jets: rain, pulsating and nebulizing effect Hydro sauna system with 3 steam climates Aromatherapy Radio system and LED lighting Function control digital touchscreen panel Thermostatic mixer and 5 function selector



# MODELS AND INFORMATION

HYDRO MASSAGE SHOWER CABINS / PROGRAMS AND THERAPIES

#### EXPERIENCE OF WELL-BEING

All our cabins offer full-body massage and/or localized massage, using adjustable jets placed at strategic points such as lower neck, lumbar