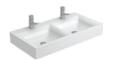

# 2 SMOOTH Double

Mounting type: Wall-mounted
Measurements: 1600 x 530 x 150mm

COLOURS: White
FEATURES:
In solid surface
With or without tap holes
With or without towel rails