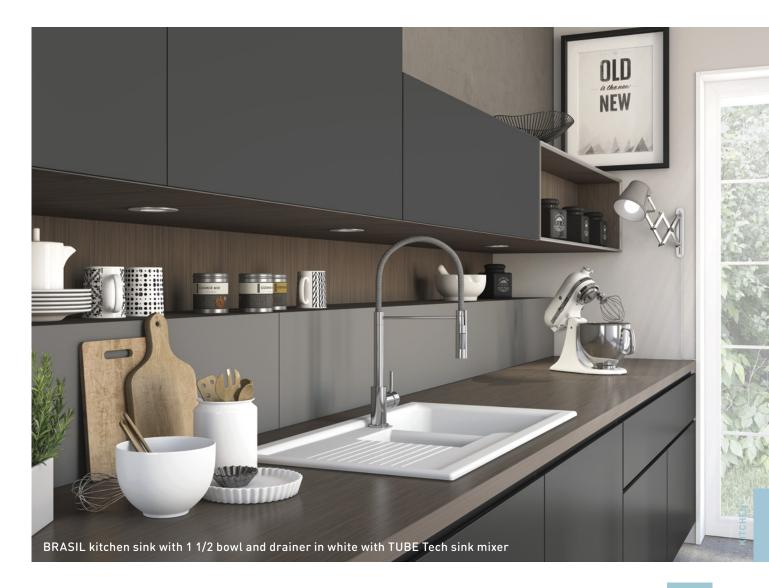

: 838 x 559 x 221mm FEATURES: 1/2 bowl



# 2 AMERICA

 $\pmb{\mathsf{M}} \texttt{EASUREMENTS:}$ 838 x 559 x 230mm FEATURES: 2 Bowls



# 3 AMERICA

**M**EASUREMENTS: 635 x 559 x 221mm FEATURES:

1 Bowl



# BRASIL

3 FORMATS



# 1 BRASIL

MEASUREMENTS: 1160 x 500 x 210mm FEATURES: 2 Bowls and drainer



# 2 BRASIL

MEASUREMENTS: 990 x 500 x 214mm FEATURES: 1 1/2 Bowl and drainer



# 3 BRASIL

MEASUREMENTS: 860 x 500 x 210mm FEATURES: 1 Bowl and drainer



# **BRASIL**

#### MOUNTING TYPE:

Recessed

#### FORMATS AND MEASUREMENTS:

2 Bowls and drainer (1160 x 500 x 210mm)

1 1/2 Bowl and drainer (990 x 500 x 214mm)

1 Bowl and drainer (860 x 500 x 210mm)

#### FEATURES:

Reversible

#### Colours:

Anthracite

Gray granite

Gray silver

White

White granite

Cream

Beige granite













# EUROPA

MEASUREMENTS: 1180 x 510 x 208mm FEATURES:

2 Bowls and drainer



# **2** EUROPA

MEASUREMENTS: 980 x 510 x 208mm FEATURES: 2 1/2 Bowls



# EUROPA

MEASUREMENTS: 980 x 510 x 208mm FEATURES: 1 1/2 Bowl and drainer



# EUROPA

MEASUREMENTS: 800 x 510 x 208mm FEATURES: 2 Bowls



### **EUROPA**

MEASUREMENTS: 890 x 510 x 208mm FEATURES: 1 Bowl and drainer



# **EUROPA**

MEASUREMENTS: 510 x 510 x 200mm FEATURES: Round bowl



# **EUROPA**

#### MOUNTING TYPE:

#### Colours:

White







# ITALIA

3 FORMATS





# 1 ITALIA

MEASUREMENTS: 1160 x 500 x 217mm FEATURES: 2 Bowls and drainer



# <sup>2</sup> ITALIA

MEASUREMENTS: 860 x 500 x 217mm FEATURES: 2 Bowls



# 3 ITALIA

MEASUREMENTS: 860 x 500 x 217mm FEATURES: 1 Bowl and drainer





# TUBE TECH

SINK MIXER



### FEAT