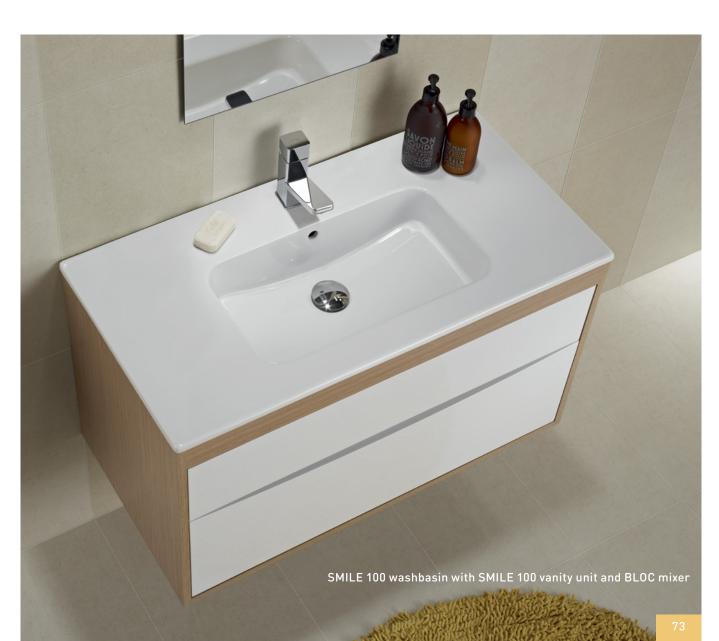

# **4 SMILE** 100

MEASUREMENTS: 990 x 451 x 510mm FEATURES:

Two drawers Compatible with: SMILE 100 washbasin

SMILE 60, 80, 90, 100 and 120

'age 144

5MILE 60, 80, 90, 100 and 120 compatible respectively with SMILE 60, 80, 90, 100 and 120 vanity washbasin

**GLAM 90 and 70** Page 146

SLAM 90 and 70 with countertop compatible with countertop washbasins. GLAM 70 compatible with GLAM 70 washbasin