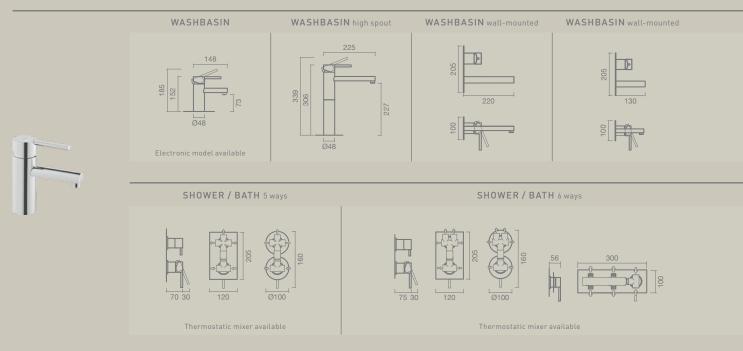

## MIXERS & TAPS / QUICK GUIDE

| MOON | MODELS AVAILABLE                            | Page 098     |  |
|------|---------------------------------------------|--------------|--|
|      | WASHBASIN                                   |              |  |
|      | WASHBASIN high spout                        |              |  |
|      | BIDET                                       |              |  |
|      | SHOWER                                      |              |  |
|      | ВАТН                                        |              |  |
| ART  | MODELS AVAILABLE                            | Page 100     |  |
|      | WASHBASIN open cascade                      |              |  |
|      | WASHBASIN closed cascade                    |              |  |
|      | WASHBASIN ajustable ecological aerator      |              |  |
|      | BIDET closed cascade                        |              |  |
|      | BIDET orientable spout                      |              |  |
|      | SHOWER                                      |              |  |
|      | BATH                                        |              |  |
| BLOC | MODELS AVAILABLE  WASHBASIN                 | Page 102     |  |
|      | BIDET                                       |              |  |
|      | SHOWER                                      |              |  |
|      | SHOWER column                               |              |  |
| SILK | <b>BATH</b> MODELS AVAILABLE                | Page 104     |  |
|      | WASHBASIN                                   |              |  |
|      | WASHBASIN high spout                        |              |  |
|      | WASHBASIN wall-mounted                      |              |  |
|      | BIDET                                       |              |  |
|      | SHOWER                                      |              |  |
|      | SHOWER column                               |              |  |
|      | SHOWER 3 ways: single lever or thermostatic |              |  |
|      | SHOWER 4 ways: single lever or thermostatic |              |  |
|      | SHOWER 5 ways: single lever or thermostatic |              |  |
|      | SHOWER 6 ways: single lever or thermostatic |              |  |
|      | SHOWER 6 ways: single lever or              | thermostatic |  |

| BALANCE | MODELS AVAILABLE Page 100                                                    |  |
|---------|------------------------------------------------------------------------------|--|
|         | WASHBASIN                                                                    |  |
|         | WASHBASIN high spout                                                         |  |
|         | WASHBASIN electronic                                                         |  |
|         | WASHBASIN wall-mounted: electronic                                           |  |
|         | WASHBASIN wall-mounted: long spout                                           |  |
|         | WASHBASIN wall-mounted: short spout                                          |  |
|         | BIDET                                                                        |  |
|         | SHOWER single lever or thermostatic                                          |  |
|         | SHOWER 3 ways: single lever or thermostatic                                  |  |
|         | SHOWER 4 ways: single lever or thermostatic                                  |  |
|         | SHOWER 5 ways: single lever or thermostatic                                  |  |
|         | SHOWER 6 ways: single lever or thermostatic                                  |  |
|         | SHOWER column                                                                |  |
|         | BATH single lever or thermostatic                                            |  |
|         | BATH floor-mounted                                                           |  |
|         | WASHBASIN                                                                    |  |
|         |                                                                              |  |
|         | WASHBASIN high spout WASHBASIN wall-mounted: long spout                      |  |
|         | WASHBASIN wall-mounted: short spout                                          |  |
|         |                                                                              |  |
|         | WASHBASIN wall-mounted: self closing  BIDET                                  |  |
|         | SHOWER                                                                       |  |
|         | SHOWER wall-mounted: self closing                                            |  |
|         | SHOWER 3 ways: single lever or thermostatic                                  |  |
|         | SHOWER 4 ways: single lever or thermostatic                                  |  |
|         |                                                                              |  |
|         | SHOWER 5 ways: single lever or thermostatic                                  |  |
|         | SHOWER 5 ways: single lever or thermostatic                                  |  |
|         | SHOWER column                                                                |  |
|         | SHOWER column BATH                                                           |  |
|         | SHOWER column                                                                |  |
| FLOW    | SHOWER column BATH                                                           |  |
| FLOW    | SHOWER column  BATH  BATH wall-mounted                                       |  |
| FLOW    | SHOWER column  BATH  BATH wall-mounted  MODELS AVAILABLE Page 110            |  |
| FLOW    | SHOWER column  BATH  BATH wall-mounted  MODELS AVAILABLE Page 110  WASHBASIN |  |

#### UNIC

FLOW Page 110

DELTA Page 116

BIDET

WASHBASIN wall-mounted

WASHBASIN electronic

WASHBASIN high spout

WASHBASIN wall-mounted