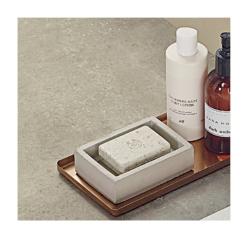

anty







# 3 TOILET-ROLL HOLDER

Mounting type: Wall-mounted FEATURES:

100% Chromed brass 10-Year warranty



# **TOILET-ROLL HOLDER**

MOUNTING TYPE: Wall-mounted FEATURES:

100% Chromed brass 10-Year warranty



# 5 TOILET-ROLL HOLDER

MOUNTING TYPE: Wall-mounted FEATURES:

100% Chromed brass 10-Year warranty



# **TOILET BRUSH SET**

#### MOUNTING TYPE:

Floor-standing / Wall-mounted FEATURES:

100% Chromed brass

10-Year warranty



# **7** TOILET BUTLER

MOUNTING TYPE: Floor-standing FEATURES:

Towel rail

100% Chromed brass

10-Year warranty







# 8 HOOKS

**Mounting type:** Wall-mounted **Features:** 

100% Chromed brass 10-Year warranty Available in a pack: 2 units





# TOWEL STAND 2-Arm

MOUNTING TYPE: Floor-standing FEATURES:

100% Chromed brass 10-Year warranty















# SHOWER TRAYS











# **ROCKS**

## Typologies:

Self-Standing

CoLours: White / Anthracite / Black

#### **M**EASUREMENTS:

2000 / 1900 / 1800 / 1700 / 1600 / 1500 / 1400 / 1300 / 1200 / 1100 / 1000 / 900 x 900 x 30mm 2000 / 1900 / 1800 / 1700 / 1600 / 1500 / 1400 / 1300 / 1200 / 1100 / 1000 / 900 x 800 x 30mm 1600 / 1500 / 1400 / 1300 / 1200 / 1100 / 1000 / 900 x 700 x 30mm

#### FEATURES:

In Stonex®

Textured surface with an anti-slip effect

Extra-flat shower tray: ideal for application of Sanitana shower enclosures Siphoned Ø90 shower waste with stainless steel cover included







## **STONEX**®

Stonex® is a composite material made of polyester resin combined with mineral charges and a gel coat surface with  $500\mu$  (microns). With an even colour and textured anti-