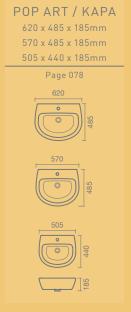

# POP ART / KAPA

COUNTERTOP / WALL-MOUNTED
RECESSED
HANDRINSE BASIN

#### POP ART / KAPA

**MOUNTING TYPE:** Countertop / Wall-mounted **MEASUREMENTS:** 

620 x 485 x 185mm 570 x 485 x 185mm 505 x 440 x 185mm

202 X 440 X 183111

White / Pergamon (subject to availability)
FEATURES:

With tap hole

Pedestal (only for JAZZ / KAPA 62 and 57) and siphon cover available

#### POP ART / KAPA Recessed

Mounting type: Recessed
Measurements: 585 x 495 x 185mm

Colours:

White / Pergamon (subject to availability)

**FEATURES:** With tap hole Oval cut-out: 540 x 445mm

#### POP ART / KAPA Handrinse

**Mounting type:** Countertop / Wall-mounted **Measurements:** 400 x 350 x 170mm

Colours:

White / Pergamon (subject to availability)

FEATURES: With tap hole