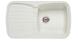

# **TRIK**

MOUNTING TYPE: Countertop
MEASUREMENTS: 730 x 440 x 170mm
COLOURS: White
FEATURES:
Without tap hole

Ceramic waste cover included