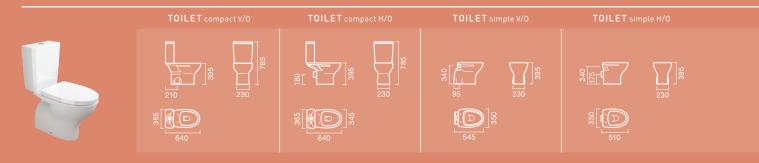

### 2 Toilet Compact

MEASUREMENTS:

640 x 365 x 785mm

FEATURES:

Horizontal or vertical outlet

### **3 Toilet** Simple

MEASUREMENTS:

545 x 350 x 395mm

FEATURES:

Horizontal or vertical outlet

### **Bidet** Simple

**MEASUREMENTS:** 525 x 350 x 395mm

Typologies:

Compact / Simple / Wall-mounted

Colours:

White **FEATURES:** 

<u>Toilet seats & covers</u> available in: PP or termodur with or without soft-close 60, 58, 55 and 50 washbasins compatible with POP pedestal and siphon cover

# POP

COMPACT
SIMPLE
WALL-MOUNTED

6 Bidet Wall-mounted
Measurements:

530 x 350 x 400mm