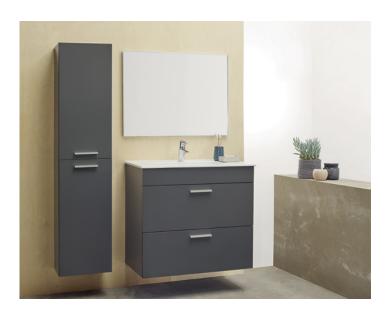

<u>Handle / Profile</u> in aluminium with a matt finish Adjustable wall-mounted fastening system

INYO column with INYO 80 vanity unit in gray anthracite, SMILE 80 washbasin, UNIC washbasin mixer and HEKA mirror