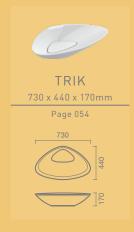

# **TRIK**

MOUNTING TYPE: Countertop
MEASUREMENTS: 730 x 440 x 170mm
COLOURS: White
FEATURES:
Without tap hole

Ceramic waste cover included