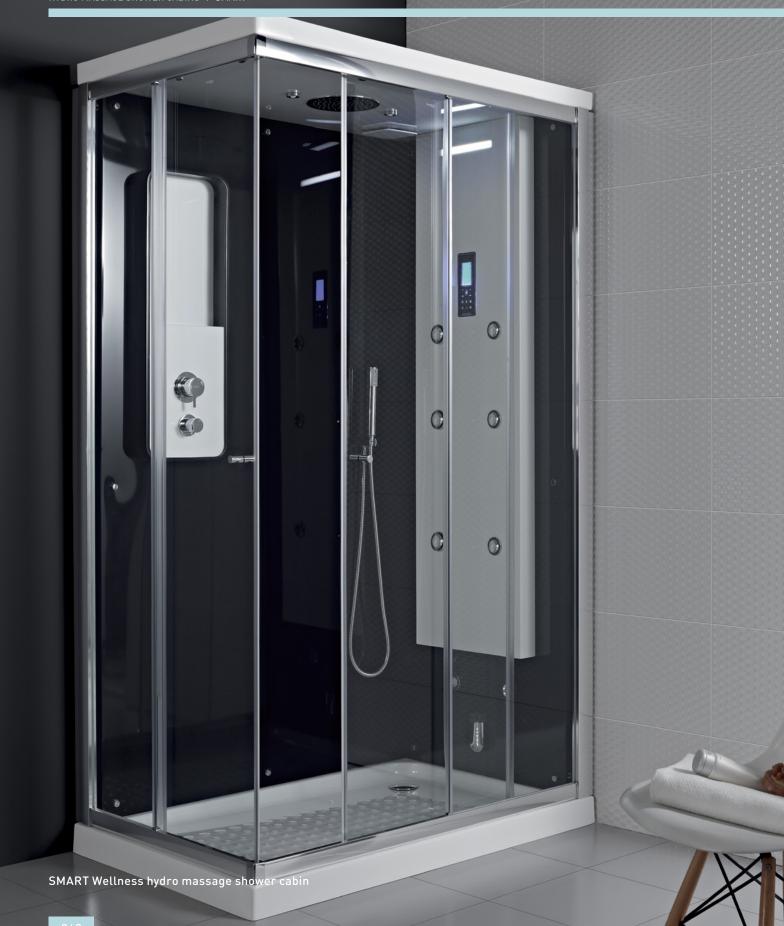

nt massage by a group of jets 12 Adjustable hydro massage jets: pulsating effect



# 2 LUX Tech

#### FEATURES:

Constant massage by a group of jets Cascade shower spout Audio system (radio and mp3) Function control digital touchscreen panel LED interior lighting and chromotherapy system 6 Triple function adjustable hydro massage jets: rain, pulsating and nebulizing effect



# 3 LUX Wellness

### FEATURES:

Constant massage by a group of jets Cascade shower spout Scottish shower Hydro sauna system (steam bath) Audio system (rádio and mp3) Function control digital touchscreen panel LED interior lighting and chromotherapy system Aromatherapy system with aromatic essences kit 10 Triple function adjustable hydro massage jets: rain, pulsating and nebulizing effect Decalcification function





# SMART

BASIC / TECH / WELLNESS















### $\pmb{\mathsf{M}} \mathsf{EASUREMENTS:}$

900 x 750 x 2135mm (<u>Basic</u> and <u>Tech</u>) 1000 x 800 x 2135mm 1200 x 800 x 2135mm

### FEATURES:

Large overhead shower and handshower included
Sliding door opening system with 6mm safety tempered glass

 $Lacquered\ aluminium\ panels\ (black\ and\ white)\ with\ chromed\ or\ white\ lacquered\ profiles\ Cabin\ shower\ stool\ in\ solid\ surface\ available\ (optional)$ 

Wall-mounted shelf included



















### 1 SMART

#### FEATURES:

Pulverization system 8 Adjustable hydro massage jets: rain and pulsating effect Thermostatic mixer and 5 function selector



# 2 SMART Tech

#### FEATURES:

Pulverization system 8 Adjustable hydro massage jets: rain and pulsating effect Radio syste