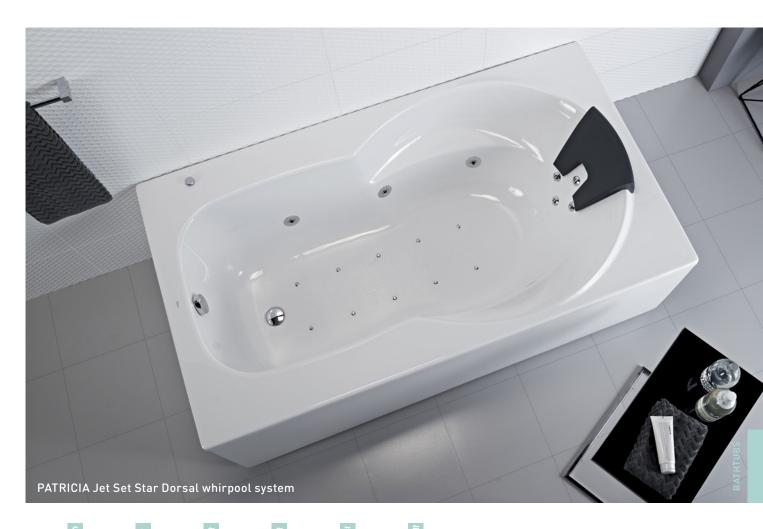

#### 5 MOON Bath

#### FEATURES:

7° Adjustable ecological aerator Ecological ceramic cartdrige due Handshower, shower holder and flexible shower hose included