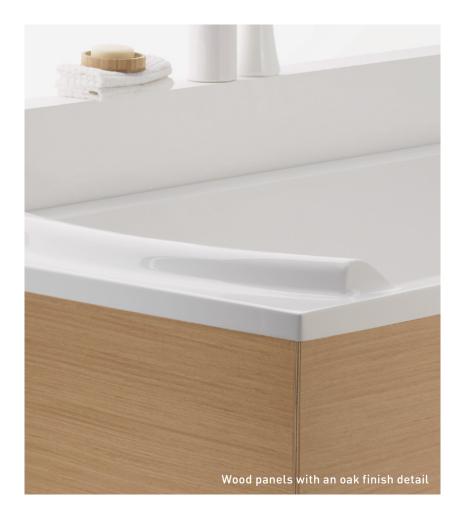

## **YANKARI**

Mounting type: Wall-mounted

**Measurements:** 600 / 800 / 900 / 1000 x 460 x 440 mm

CoLours: Wengue / Gray Wengue

FEATURES:

Compatible with countertop washbasins

Structure in 16mm waterproof MDF with an integral rim and 30mm countertop:

## **TAHOE**

Mounting TYPE: Wall-mounted

**Measurements:** 600 / 800 / 900 / 1000 x 456 x 490mm

CoLours: White / Gray / Oak / Gray Wengue

FEATURES:

Compatible with recessed and countertop washbasins (with countertop)

 $\underline{Structure} \text{ in 16mm waterproof MDF:}$ 

lacquered in high-gloss polyurethane (white or gray); or lined with a natural wood composite veneer (oak) varnished on both sides with polyurethane

<u>Drawers</u> in 16mm particle board with front in waterproof MDF:

lacquered in high-gloss polyurethane (white or gray); or lined with a natural wood composite veneer (oak or gray wengue) varnished on both sides with polyurethane

Drawers with soft-close and a hidden sliding system:

with integrated handles on the drawers  $% \left( 1\right) =\left( 1\right) \left( 1\right)$ 

 $\underline{\textbf{Optional}}: \textbf{countertop in the same materials and finishes as the vanity unit's structure}$ 