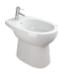

:

ABS, termodur, lacquered MDF and lacquered plywood (cherry / wengue)



# REGINA

COMPACT







### **■** MUNIQUE

### Typologies:

Compact / Simple / Wall-mounted

CoLours: White / Pergamon (subject to availability)

### FEATURES:

<u>Toilet seats & covers</u> available in: PP, termodur (with or without soft-close) and lacquered MDF <u>Toilet seat</u> with open front rim available in: lacquered plywood Washbasins compatible with MUNIQUE pedestal and siphon cover (except washbasin 45 and handrise basin 35)

### 1 Toilet Compact

FEATURES:

MEASUREMENTS: 680 x 380 x 785mm

Horizontal or vertical outlet



### Toilet Simple

### MEASUREMENTS:

460 x 365 x 390mm 505 x 350 x 390mm

### FEATURES:

Horizontal outlet Vertical outlet



### **3** Bidet Simple

MEASUREMENTS: 545 x 360 x 390mm



### Toilet Wall-mounted

**MEASUREMENTS:** 540 x 365 x 410mm



### **Bidet** Wall-mounted

**MEASUREMENTS:** 540 x 370 x 415mm



# MUNIQUE

COMPACT
SIMPLE
WALL-MOUNTED

### **6** Washbasins

MOUNTING TYPE:

Wall-mounted

MEASUREMENTS:

**60**: 600 x 470 x 215mm

55: 560 x 435 x 205mm

**45**: 465 x 360 x 185mm

**35**: 350 x 225 x 150mm

FEATURES:

60 and 55 compatible with:

MUNIQUE pedestal and siphon cover



# INFANTIL

SIMPLE BTW







Typologies:

Simple BTW

MEASUREMENTS:

415 x 265 x 335mm

Colours:

White

FEATURES: Dual flush mechanism

 $\underline{\textbf{Toilet seats}} \text{ and } \underline{\textbf{toilet seats \& covers}} \text{ available in: White, Yellow, Pink and Blue}$ 









### Washbasin

Mounting type: Wall-mounted MEASUREMENTS: 640 x 550 x 170mm



### Zoile