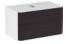

# MIXMI

COUNTERTOP / WALL-MOUNTED

 $\textcolor{red}{\textbf{Mounting type:}} \ \texttt{Countertop/Wall-mounted}$ 

MEASUREMENTS: 650 x 430 x 168mm 570 x 430 x 168mm Colours: White FEATURES:

**FEATURES:**With tap hole