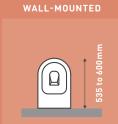

### WALL-MOUNTED

ted through fixing kits specific for different types of walls. The cistern does not need to be mounted on the toilet in order to work.

| CORAL   | 006 |
|---------|-----|
| GLAM    | 008 |
| POP ART | 010 |
| POP     | 014 |
| MUNIQUE | 020 |

### **INSTALLATION DEPTHS**

SIMPLE

SIMPLE BTW

### **TYPES OF SEWAGE OUTLETS**

| CORAL    | 006 |
|----------|-----|
| GLAM     | 008 |
| POP ART  | 010 |
| KAPA     | 012 |
| INFANTIL | 022 |
| MOBIL    | 024 |

| KAPA    | 012 |
|---------|-----|
| POP     | 014 |
| GRECIA  | 016 |
| REGINA  | 018 |
| MUNIQUE | 020 |