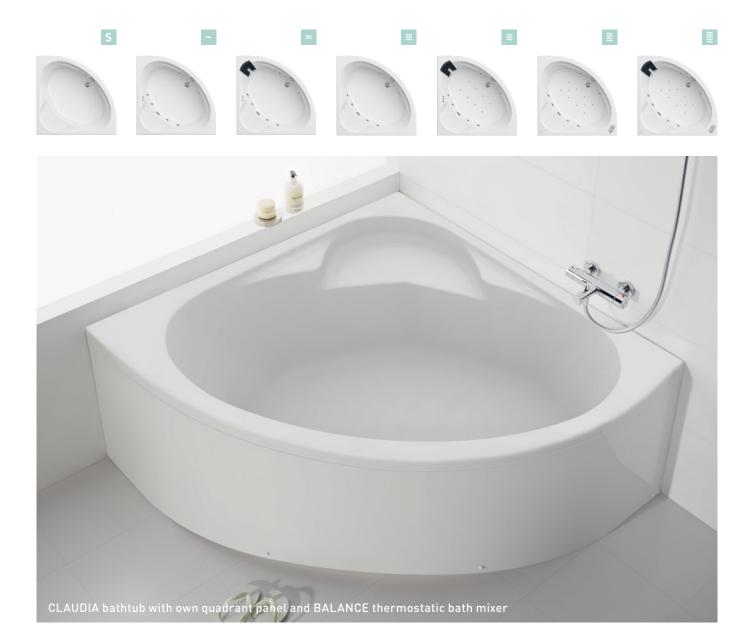

rsal

Multijet Digital

Multijet Dorsal

Jet Set Star Basic and Top

Jet Set Star Dorsal Basic and Top **FEATURES:** 

Support feet and galvanized steel support frame available





## MARGARIDA

ACRYLIC



MEASUREMENTS:

1450 x 1450mm

CAPACITY:

234 liters WHIRPOOL SYSTEMS:

HID Digital

HID Dorsal Multijet Digital

Multijet Dorsal

Jet Set Star Basic and Top

Jet Set Star Dorsal Basic and Top

FEATURES:

Support frame included Quadrant panel available















































# NEX

ACRYLIC



#### MEASUREMENTS:

1600 x 1000 (Left) / 1600 x 1000mm (Right)

### CAPACITY:

240 liters

### WHIRPOOL SYSTEMS:

HID Digital

HID Dorsal

Multijet Digital

Multijet Dorsal

### FEATURES:

Support feet, galvanized steel support frame and panels in white and wengue available



## CLAUDIA

ACRYLIC

## - CLAUDIA

### MEASUREMENTS:

1400 x 1400mm

#### CAPACITY:

276 liters

### WHIRPOOL SYSTEMS:

HID Digital

HID Digital

HID Dorsal

Multijet Digital

Multijet Dorsal Jet Set Star Basic and Top

Jet Set Star Dorsal Basic and Top

### FEATURES:

Support frame included Quadrant panel available

# STONE

ACRYLIC

### **STONE**

MEASUREMENTS:

1450 x 1450mm

CAPACITY:

343 liters

WHIRPOOL SYSTEMS:

HID Digital

HID Dorsal

Multijet Digital

Multijet Dorsal

Jet Set Star Basic and Top

Jet Set Star Dorsal Basic and Top

FEATURES:

Support frame included

2 Swivel jets directioned at the feet included (Jet Set Star Dorsal TOP) Quadrant panel available





































# TREVO

ACRYLIC









≈



≋



≋



≋



≋



### **→** TREVO

### MEASUREME