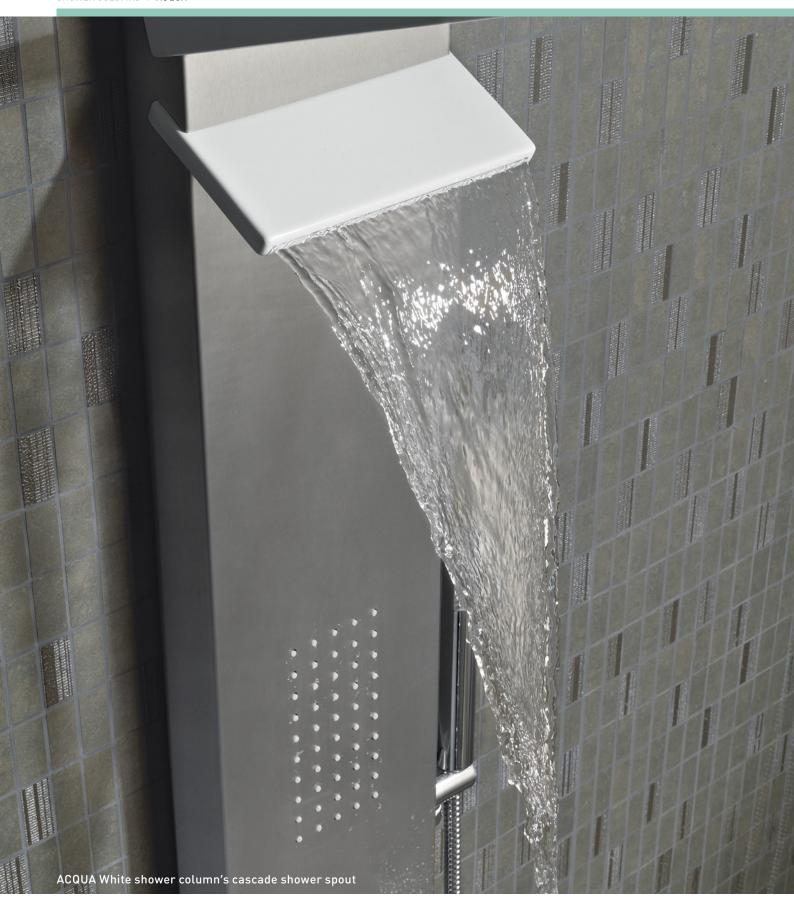

Triple function handshower included Single lever mixer Shower rail with glide element













### 2 YN Max

**Measurements:** 1480 x 230 x 480mm **Features:** 

For application with shower trays or bathtubs 6 Adjustable hydro massage jets: *pulsating* effect Adjustable large overhead shower Thermostatic mixer 5 Hydro massage functions selector

b Hydro massage functions s Lower water outlet

















# BEAT

#### SHOWER COLUMN







### **BEAT**

#### **M**EASUREMENTS:

1355 x 220 x 425mm

#### FEATURES:

For application with shower trays 2 XL hydro massage jets: *rain* effect Large overhead shower Handshower included

Cascade shower spout 5 Hydro massage functions selector

Single lever mixer
Structure in solid surface (LG HI-Macs®)

Connections to the network: standard







# COLUMN

# ACQUA

#### SHOWER COLUMN



### **ACQUA**

#### MEASUREMENTS:

1500 x 220 x 400mm

#### FEATURES:

For application with shower trays 2 XL hydro massage jets: rain effect

Large overhead shower

Handshower included

Cascade shower spout

5 Hydro massage functions selector

Single lever mixer

Structure in stainless steel

Connections to the network: standard









# FLEX

#### HYDRO MASSAGE COLUMN

## + FLEX

#### MEASUREMENTS:

1410 x 210 x 455mm

#### FEATURES:

For application with shower trays 3 Adjustable triple function hydro massage jets:

rain, pulsating and nebulizing effect

Large overhead shower

Single lever mixer

Handshower included

4 Hydro massage functions selector

Connections to the network: standard

Panel in Dibond® available in:

White, Black, Brushed