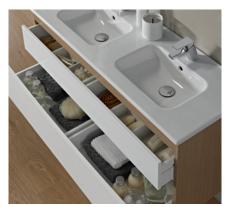

# SMILE

WALL-MOUNTED

Mounting Type: Wall-mounted

**M**EASUREMENTS:

1190 / 990 / 890 / 790 / 590 x 451 x 510mm

CoLours: Oak / Wengue

FEATURES:

<u>Structure</u> lined in melamine (oak or wengue) <u>Front / Drawer</u> in high-gloss lacquered MDF (white)

Drawers with a broad storage area inside

Complies with requirements under the EN 14749-2005 standard

# **5 SMILE** 120

MEASUREMENTS: 1190 x 451 x 510mm FEATURES:

Two drawers Four internal drawers Compatible with: SMILE 120 washbasin