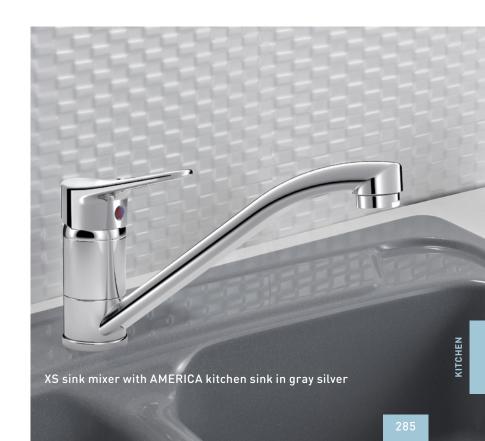

# NOA

6 MODELS

**FEATURES:** Ceramic cartdrige

## **XS** Shower

FEATURES:
Ceramic cartdrige

## **XS** Bath

FEATURES:
Ceramic cartdrige