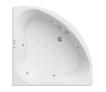

# □ DROP

MOUNTING TYPE: Wall-mounted
MEASUREMENTS: 700 x 350 x 154mm
COLOURS: White
FEATURES: