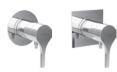

#### 1 BALANCE Washbasin

#### FEATURES:

Ecological aerator Energy smile function Ecological ceramic cartdrige due With or without a high spout

#### BALANCE Washbasin

#### FEATURES:

Wall-mounted Ecological aerator Ecological ceramic cartdrige due Long or short spout (22 and 13cm)