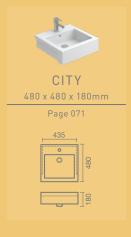

# 1 CITY 49

MOUNTING TYPE:
Countertop / Wall-mounted
MEASUREMENTS: 480 x 480 x 180mm
COLOURS: White
FEATURES:
With tap hole

# 3 CITY 48

MOUNTING TYPE:
Semi-recessed
MEASUREMENTS: 480 x 480 x 180mm
COLOURS: White
FEATURES:
With tap hole