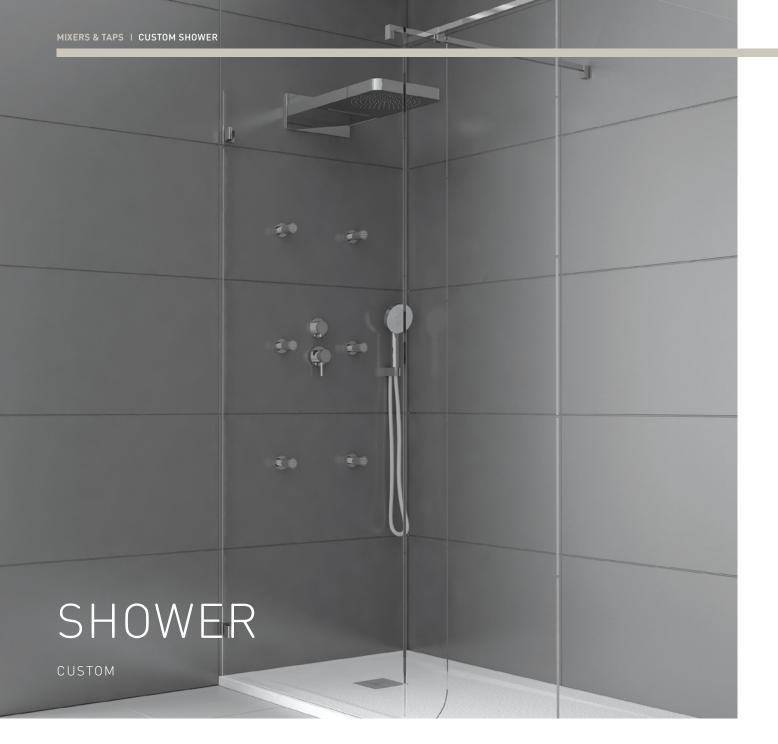

# MIXERS & TAPS

#### 4 MOON Shower

#### FEATURES:

Ecological ceramic cartdrige due Handshower, shower holder and flexible shower hose included

#### 6 ART Shower

#### FEATURES:

Ceramic cartdrige Handshower, shower holder and flexible shower hose included

#### 4 SILK Shower

#### FEATURES:

Ecological ceramic cartdrige *due* Handshower, shower holder and flexible shower hose included

#### 6 SILK Shower

#### FEATURES:

Ceramic or thermostatic cartdrige Round or square rosette Wall-mounted: 3 ways (1 function)

#### 7 SILK Shower

#### FEATURES:

Ceramic or thermostatic cartdrige Round, square or horizontal rectangular rosette Wall-mounted: 4 ways [2 functions]

#### 8 SILK Shower

#### FEATURES:

Ceramic or thermostatic cartdrige Round or rectangular rosette Wall-mounted: 5 ways (3 functions)

#### 9 SILK Shower

#### FEATURES:

Ceramic or thermostatic cartdrige Round, square or rectangular horizontal rosette Wall-mounted: 6 ways (4 functions)