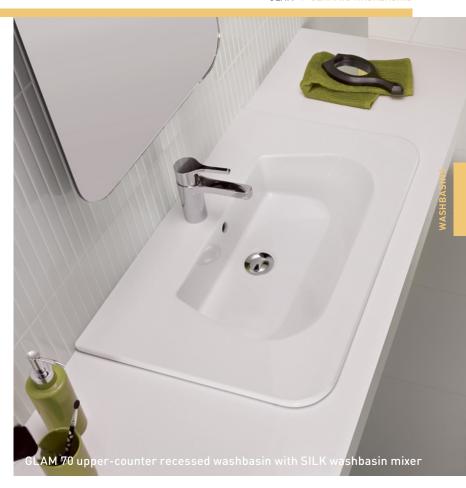

# **GLAM** 70

With tap hole

Mounting type: Recessed and vanity
MEASUREMENTS: 700 x 465 x 155mm
Colours: White
FEATURES:
Extra-flat

Compatible with GLAM 70 (Page 146) vanity unit