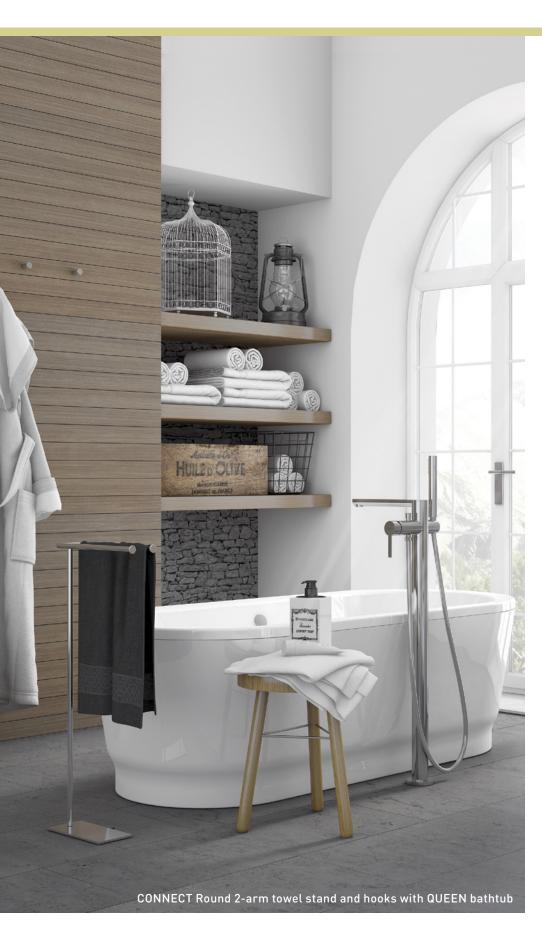

# TOWEL STAND 2-Arm

MOUNTING TYPE: Floor-standing FEATURES:

100% Chromed brass 10-Year warranty