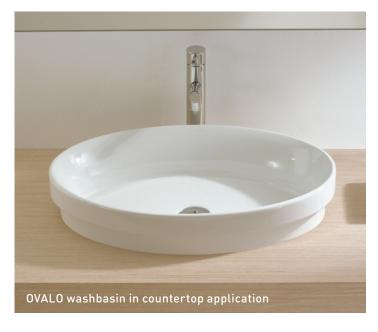

# OVALO

COUNTERTOP AND RECESSED

MOUNTING TYPE:

Countertop, recessed and semi-recessed

**Measurements:** 635 x 390 x 140mm

Colours: White / Pergamon (subject to availability)

FEATURES:

Without tap hole

Oval cut-out: 612 x 362mm