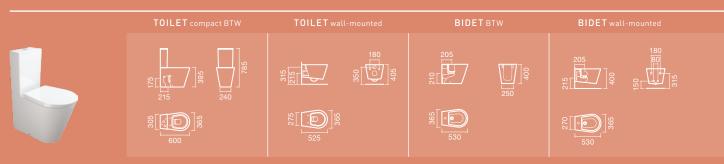

### 3 Toilet Compact BTW

MEASUREMENTS:

600 x 365 x 785mm

FEATURES:

Dual flush mechanism 4,5/3l

### **Bidet** BTW

MEASUREMENTS:

530 x 365 x 400mm

### 5 Toilet Wall-mounted

MEASUREMENTS:

525 x 365 x 405mm

### 6 Bidet Wall-mounted

MEASUREMENTS:

530 x 365 x 400mm