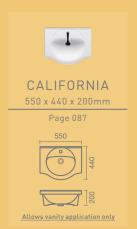

#### 2 CALIFORNIA

Mounting type: Vanity

MEASUREMENTS:

645 x 440 x 200mm 550 x 440 x 200mm

CoLours: White / Pergamon (subject to availability)

FEATURES: With tap hole