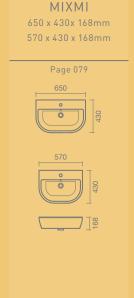

# MIXMI

COUNTERTOP / WALL-MOUNTED

 $\textcolor{red}{\textbf{Mounting type:}} \ \texttt{Countertop/Wall-mounted}$ 

MEASUREMENTS: 650 x 430 x 168mm 570 x 430 x 168mm Colours: White FEATURES:

**FEATURES:**With tap hole