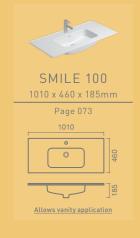

#### 1 SMILE

Mounting TYPE: Vanity

#### MEASUREMENTS:

1210 x 460 x 185mm (Double)

1010 x 460 x 185mm

910 x 460 x 185mm

810 x 455 x 185mm

610 x 460 x 185mm

CoLours: White

#### FEATURES:

Extra-flat

With tap holes

Compatible with SMILE (page 144) vanity unit

SMILE

VANITY