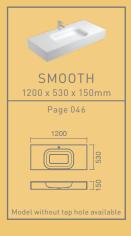

# 3 SMOOTH

MOUNTING TYPE: Wall-mounted

MEASUREMENTS:

1400 / 1200 / 1000 / 900 / 800 x 530 x 150mm

COLOURS: White FEATURES:
In solid surface

Bowl: central / left / right With or without tap hole With or without towel rail

SMOOTH 120 wall-mounted washbasin with left bowl and towel rail, BALANCE washbasin mixer and SIRIUS mirror