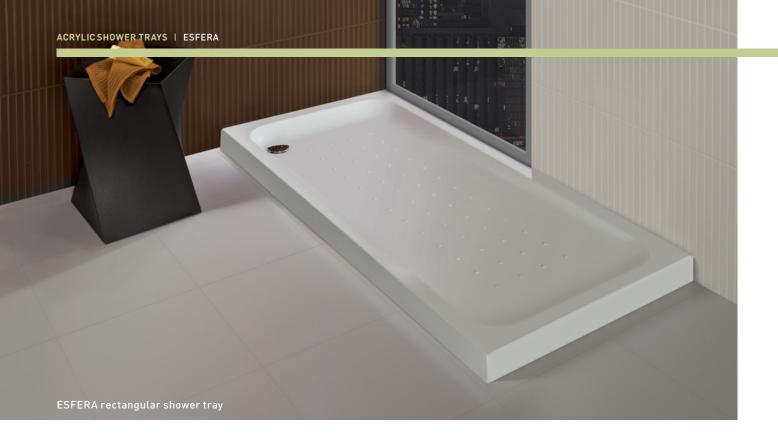

# SHOWER TRAYS

# **ROCKS**

## Typologies:

Self-Standing

CoLours: White / Anthracite / Black

#### **M**EASUREMENTS:

2000 / 1900 / 1800 / 1700 / 1600 / 1500 / 1400 / 1300 / 1200 / 1100 / 1000 / 900 x 900 x 30mm 2000 / 1900 / 1800 / 1700 / 1600 / 1500 / 1400 / 1300 / 1200 / 1100 / 1000 / 900 x 800 x 30mm 1600 / 1500 / 1400 / 1300 / 1200 / 1100 / 1000 / 900 x 700 x 30mm

#### FEATURES:

In Stonex®

Textured surface with an anti-slip effect

Extra-flat shower tray: ideal for application of Sanitana shower enclosures Siphoned Ø90 shower waste with stainless steel cover included

## **STONEX**®

Stonex® is a composite material made of polyester resin combined with mineral charges and a gel coat surface with  $500\mu$  (microns). With an even colour and textured anti-slip surface - for maximum comfort and safety – the ROCKS shower trays are resistant to wear, impact, thermal fluctuations, discoloration from UV rays, as well as aggression from chemical agents.

#### 32 MEASUREMENTS, 90° ANGLES

With 29 large format sizes (2000 to 900mm length) and 90° degree angles, ROCKS shower trays are the ideal replacement for a bathtub, significantly easing the installation process.

#### FLAT SHOWER TRAY

With a 30mm flat surface and the ability to be installed flush with the floor, ROCKS shower trays combine perfectly with SANITANA shower enclosures.

#### TEXTURED FINISH

With a textured finish similar to the feel of natural stone, ROCKS shower trays ensure maximum comfort and safety with their antislip surface. They are available in: White [10C], Anthracite [59G] and Black [15A].

#### ADAPTS TO YOUR SPACE

With the possibility of a cut-to-size at the work site and an afterwards finish on all of its sides, makes ROCKS shower trays truly adaptable to your bathroom space.

#### CENTRED SHOWER WASTE

Even with a cut-to-size at the work site, the ROCKS's outlet waste remains centred on its longitudinal axis, making its installation easy and effortless.