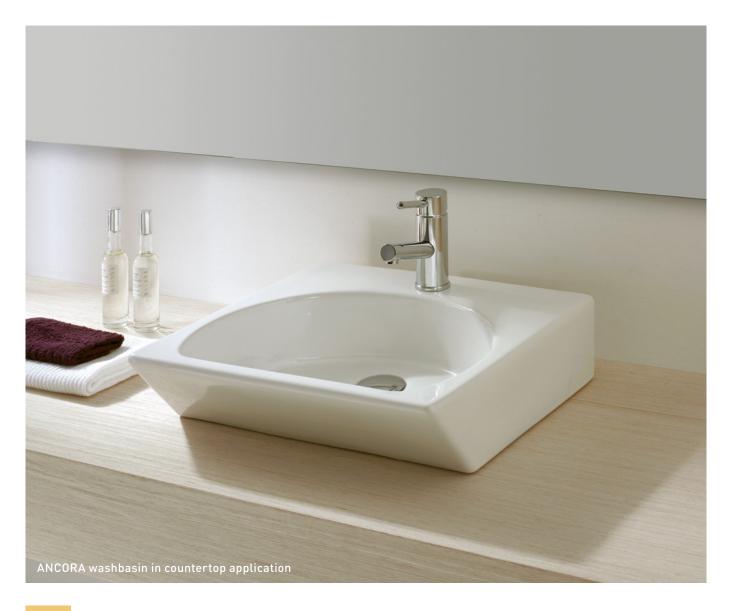

# ANCORA

COUNTERTOP / WALL-MOUNTED

# **ANCORA**

MOUNTING TYPE: Countertop / Wall-mounted
MEASUREMENTS: 450 x 450 x 123mm
COLOURS: White / Pergamon (subject to availability)
FEATURES:

With tap hole