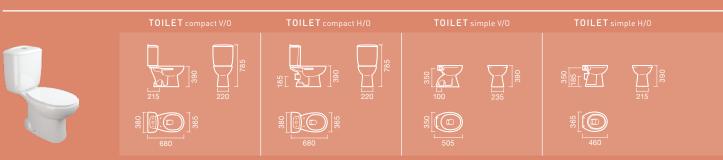

### 1 Toilet Compact

FEATURES:

MEASUREMENTS: 680 x 380 x 785mm

Horizontal or vertical outlet

### Toilet Simple

### MEASUREMENTS:

460 x 365 x 390mm 505 x 350 x 390mm

### FEATURES:

Horizontal outlet Vertical outlet

### **3** Bidet Simple

MEASUREMENTS: 545 x 360 x 390mm