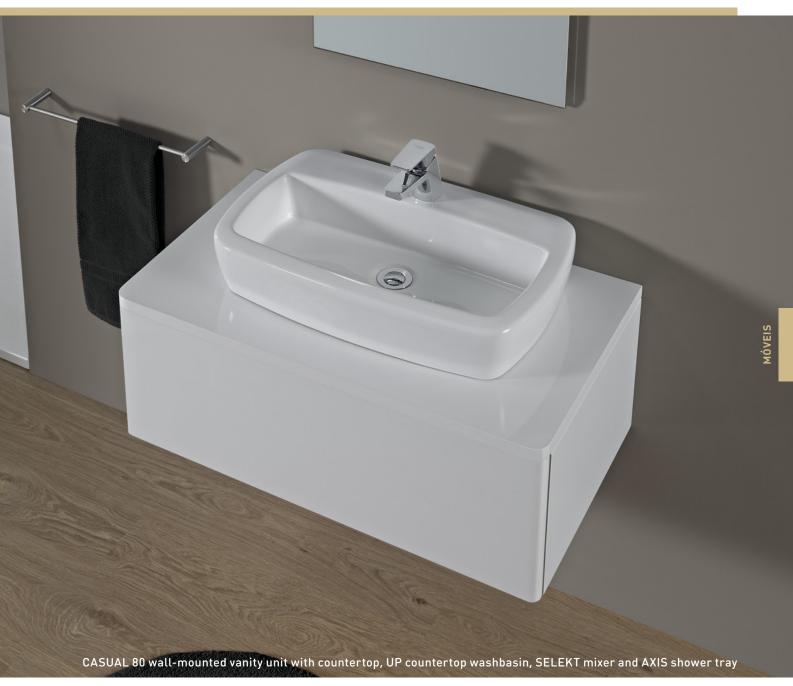

# CASUAL

COUNTERTOP, WALL-MOUNTED AND VANITY

MOUNTING TYPE:

Countertop, wall-mounted and vanity

MEASUREMENTS:

800 x 475 x 140mm

600 x 475 x 140mm

CoLours: White / Pergamon (subject to availability) FEATURES:

With tap hole

Compatible with CASUAL (page 148) vanity unit