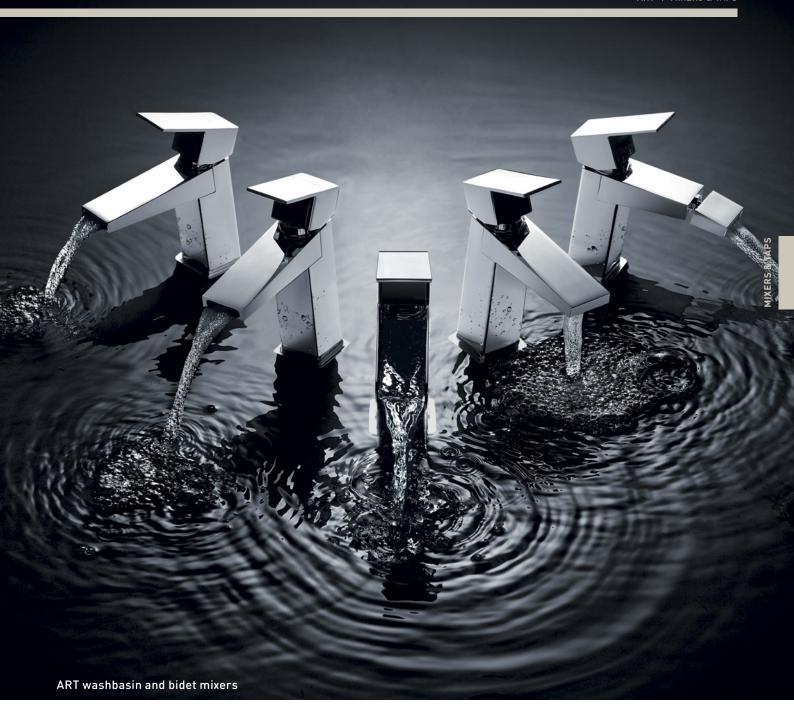

# ART

7 MODELS

#### 1 ART Washbasin

#### FEATURES:

Ceramic cartdrige Open cascade spout Adjustable flow regulator

#### 2 ART Washbasin

#### FEATURES:

Ceramic cartdrige Closed cascade spout Adjustable flow regulator

#### 3 ART Washbasin

#### FEATURES:

Ceramic cartdrige Adjustable ecological aerator

#### 4 ART Bidet

#### 5 ART Bidet

#### FEATURES:

Orientable spout
Ceramic cartdrige
Adjustable flow regulator