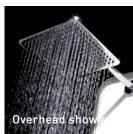

## OVERHEAD Showers

DIMENSION: XL MODELOS: TOP/LUX FEATURES:

Cascade shower head

### **OVERHEAD** Showers

FORMAT: Circular / Square ModeLos: XL Slim / Slim

FEATURES:

With or without cascade shower head

## **OVERHEAD** Showers

FORMAT: Circular / Square / Rectangular

Models: Slim / Simple

**M**EASUREMENTS:

Slim

500 / 400 / 350 / 300 / 250mm Simple: square / circular 300 / 250 / 200mm Simple: rectangular

400 x 300 / 300 x 200 / 150 x 200 / 290 x 160mm