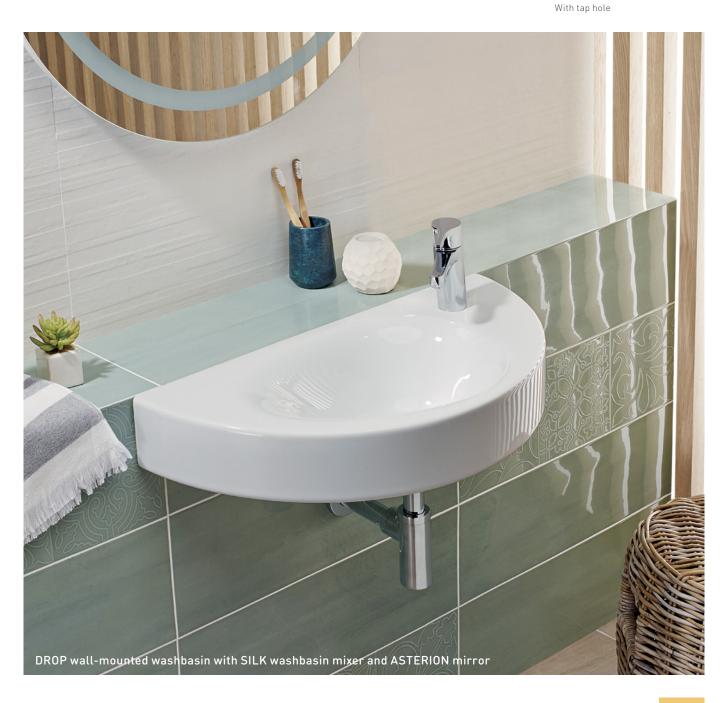

# DROP

WALL-MOUNTED

# □ DROP

MOUNTING TYPE: Wall-mounted
MEASUREMENTS: 700 x 350 x 154mm
COLOURS: White
FEATURES: