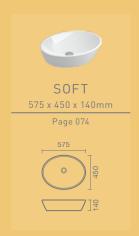

#### <sup>2</sup> SOFT

MOUNTING TYPE: Countertop
MEASUREMENTS: 575 x 450 x 140mm
COLOURS: White / Pergamon (subject to availability)
FEATURES:
Without tap hole