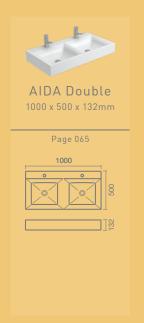

# 1 AIDA Double

Mounting type: Countertop / Wall-mounted **Measurements:** 1000 x 500 x 132mm

Colours: White / Pergamon (subject to availability)

FEATURES:

With two bowls and tap holes Allows towel rail applications