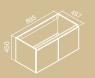

## 1 YANKARI 60

MEASUREMENTS: 600 x 460 x 440mm FEATURES: Two drawers

## 2 YANKARI 80

MEASUREMENTS: 800 x 460 x 440mm FEATURES: Two drawers

## **3 YANKARI** 90

MEASUREMENTS: 900 x 460 x 440mm FEATURES: Two drawers

## **YANKARI** 100

MEASUREMENTS: 1000 x 460 x 440mm FEATURES: Two drawers

## **YANKARI**

Mounting type: Wall-mounted

**Measurements:** 600 / 800 / 900 / 1000 x 460 x 440 mm

CoLours: Wengue / Gray Wengue

FEATURES:

Compatible with countertop washbasins

Structure in 16mm waterproof MDF with an integral rim and 30mm countertop: