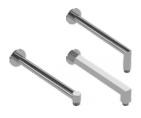

## \* SHOWER Arms

#### MOUNTING TYPE:

For fixing of overhead showers FORMATS: Circular / Square

#### MEASUREMENTS:

Circular: round tip 400 / 360 / 300mm Circular / Square 400 / 375 / 300mm

## **CEILING** Support arms

#### MOUNTING TYPE:

Fixing of overhead showers FORMATS: Circular / Square

#### MEASUREMENTS:

Circular 300 / 250mm Square 300 / 250mm