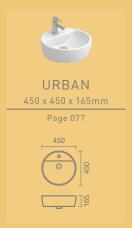

# URBAN

COUNTERTOP

#### **URBAN**

Mounting type: Countertop
Measurements:

450 x 450 x 165mm (with tap hole) 450 x 450 x 140mm (without tap hole)

CoLours: White / Pergamon (subject to availability)

FEATURES:

With or without tap hole