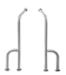

### 5 GRAB Rail

MEASUREMENTS:

750 x 210 x 870mm **FEATURES:** 

Toilet grab rail Floor-mounted application Stainless steel tube

### 6 GRAB Rail

MEASUREMENTS:

800 x 290 x 275mm

FEATURES:

Toilet grab rail Stainless steel tube

### FOLDING Rail

MEASUREMENTS:

800 x 100 x 310mm **FEATURES:** 

Toilet grab rail

Toilet grab rail Stainless steel tube

### 8 FOLDING Rail

**GRAB** Rail

**M**EASUREMENTS:

Stainless steel tube

FEATURES:

375 / 495 / 625 x 70 x 100mm

MEASUREMENTS:

800 x 100 x 310mm

FEATURES:

Toilet grab rail Toilet-roll holder Stainless steel tube