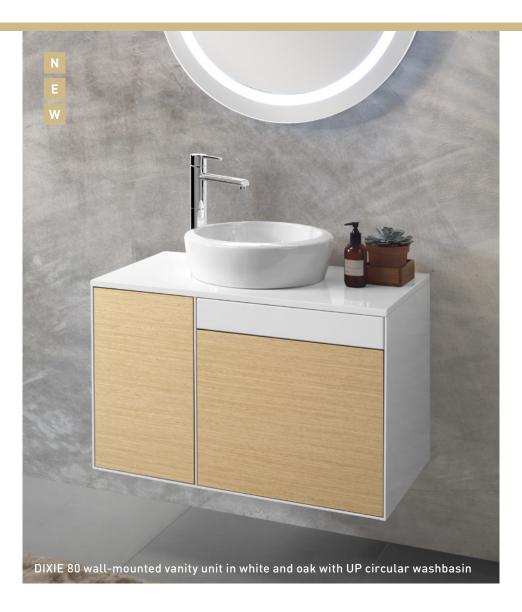

# 1 **UP** Rectangular

Mounting type: Countertop
MEASUREMENTS: 600 x 400 x 120mm

Colours: White FEATURES: Reversible With tap hole

# 2 **UP** Rectangular

Mounting type: Countertop
Measurements: 600 x 400 x 120mm
Colours: White

**COLOURS:** Whi **FEATURES:** With tap hole