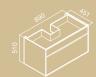

### Washbasins

MOUNTING TYPE:

Countertop / Wall-mounted MEASUREMENTS:

65: 650 x 430 x 168mm **57**: 570 x 430 x 168mm

# MIXMI

COUNTERTOP / WALL-MOUNTED

 $\textcolor{red}{\textbf{Mounting type:}} \ \texttt{Countertop/Wall-mounted}$ 

MEASUREMENTS: 650 x 430 x 168mm 570 x 430 x 168mm Colours: White FEATURES:

**FEATURES:**With tap hole