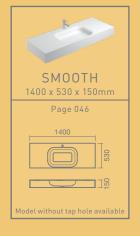

# 2 SMOOTH Double

Mounting type: Wall-mounted
Measurements: 1600 x 530 x 150mm

COLOURS: White
FEATURES:
In solid surface
With or without tap holes
With or without towel rails

# 3 SMOOTH

MOUNTING TYPE: Wall-mounted

MEASUREMENTS:

1400 / 1200 / 1000 / 900 / 800 x 530 x 150mm

COLOURS: White FEATURES:
In solid surface

Bowl: central / left / right With or without tap hole With or without towel rail

SMOOTH 120 wall-mounted washbasin with left bowl and towel rail, BALANCE washbasin mixer and SIRIUS mirror