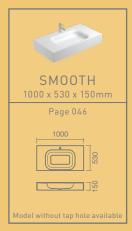

# 2 SMOOTH Double

Mounting type: Wall-mounted
Measurements: 1600 x 530 x 150mm

COLOURS: White
FEATURES:
In solid surface
With or without tap holes
With or without towel rails

# 3 SMOOTH

MOUNTING TYPE: Wall-mounted

MEASUREMENTS:

1400 / 1200 / 1000 / 900 / 800 x 530 x 150mm

COLOURS: White FEATURES:
In solid surface

Bowl: central / left / right With or without tap hole With or without towel rail

SMOOTH 120 wall-mounted washbasin with left bowl and towel rail, BALANCE washbasin mixer and SIRIUS mirror