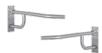

### 10 FOLDING Rail

MEASUREMENTS:

800 x 100 x 310mm

FEATURES:

Folding curved support rail Stainless steel tube

### FOLDING Rail

MEASUREMENTS:

800 x 100 x 310mm **FEATURES:** 

Toilet grab rail

Toilet grab rail Stainless steel tube

### 8 FOLDING Rail

**GRAB** Rail

**M**EASUREMENTS:

Stainless steel tube

FEATURES:

375 / 495 / 625 x 70 x 100mm

MEASUREMENTS:

800 x 100 x 310mm