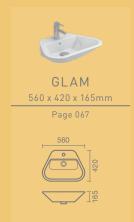

# **GLAM** 55

MOUNTING TYPE: Countertop
MEASUREMENTS: 560 x 420 x 165mm
COLOURS: White
FEATURES:
With tap hole