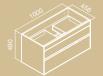

# MIXMI

COUNTERTOP / WALL-MOUNTED

 $\textcolor{red}{\textbf{Mounting type:}} \ \texttt{Countertop/Wall-mounted}$ 

MEASUREMENTS: 650 x 430 x 168mm 570 x 430 x 168mm Colours: White FEATURES:

**FEATURES:**With tap hole