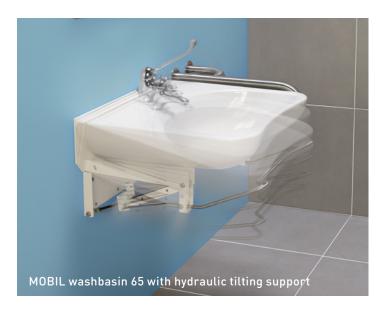

### 11 WASHBASIN Support

MEASUREMENTS:

640 x 600 x 400mm

FEATURES:

Hydraulic tilting support White or stainless steel