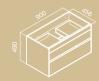

## 1 YANKARI 60

MEASUREMENTS: 600 x 460 x 440mm FEATURES: Two drawers

## 2 YANKARI 80

MEASUREMENTS: 800 x 460 x 440mm FEATURES: Two drawers

## **3 YANKARI** 90

MEASUREMENTS: 900 x 460 x 440mm FEATURES: Two drawers

## **YANKARI** 100

MEASUREMENTS: 1000 x 460 x 440mm FEATURES: Two drawers

## **YANKARI**

Mounting type: Wall-mounted

**Measurements:** 600 / 800 / 900 / 1000 x 460 x 440 mm

CoLours: Wengue / Gray Wengue

FEATURES:

Compatible with countertop washbasins

Structure in 16mm waterproof MDF with an integral rim and 30mm countertop: