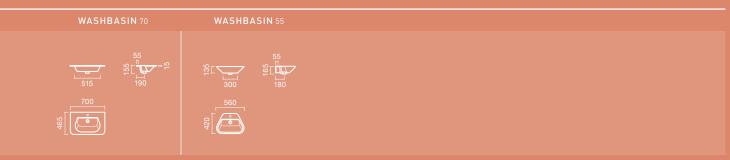

### Washbasin Countertop

MEASUREMENTS:

**55**: 560 x 420 x 165mm

### **Washbasin** Recessed

MEASUREMENTS:

**70**: 700 x 465 x 155mm