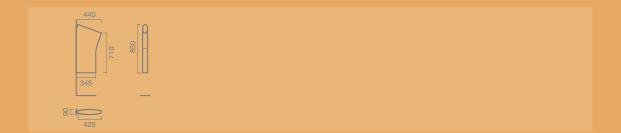

# +1 Partition

MEASUREMENTS: 440 x 90 x 850mm FEATURES: Urinal partition Fixing kit included