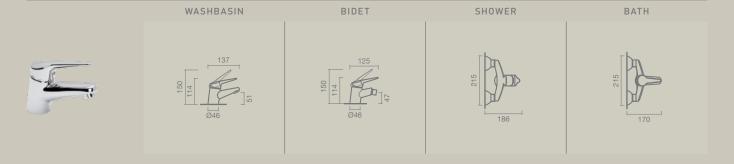

## 1 FLOW Washbasin

FEATURES:
Ceramic cartdrige

## 2 FLOW Washbasin

#### FEATURES:

Wall-mounted Ceramic cartdrige

## 3 FLOW Bidet

## **FEATURES:** Ceramic cartdrige

## 4 FLOW Shower

#### FEATURES:

Ceramic cartdrige Handshower, shower holder and flexible shower hose included

## 5 FLOW Bath