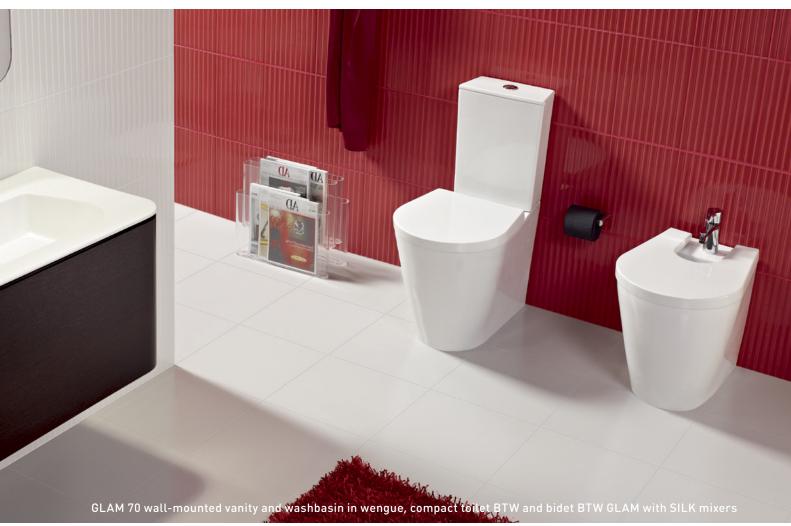

### GLAM

Typologies:

Compact BTW Wall-mounted

Colours:

White

FEATURES:

Ecological dual flush mechanism

Toilet seats & covers and bidet covers available in:

termodur with or without soft-close

# GLAM

COMPACT BTW
SIMPLE BTW
WALL-MOUNTED