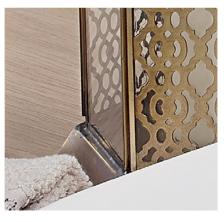

# MIRRORS

WALL-MOUNTED

## ORION

#### **M**EASUREMENTS:

800 x 600mm

#### FEATURES:

LED strip all around Frame in solid surface

Motion sensor

Demister

Fixing: horizontal / vertical