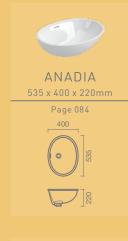

# ANADIA

RECESSED

Mounting type: Recessed
Measurements: 535 x 400 x 220mm

Colours: White / Pergamon (subject to availability)

**FEATURES:**Without tap hole
Oval cut-out: 472 x 332mm