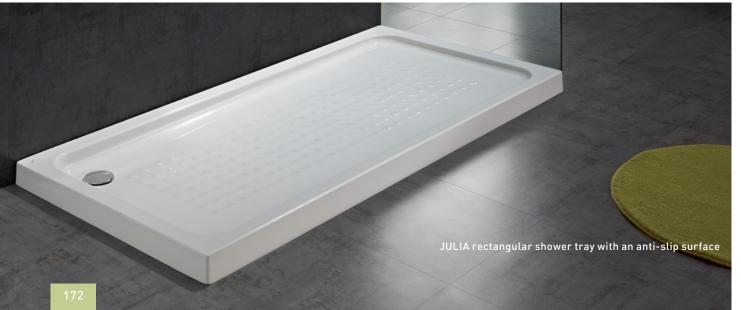

# SHOWER TRAYS

# **ROCKS**

#### FEATURES:

In Stonex®

Textured surface with an anti-slip effect

Extra-flat shower tray: ideal for application of Sanitana shower enclosures Siphoned Ø90 shower waste with stainless steel cover included