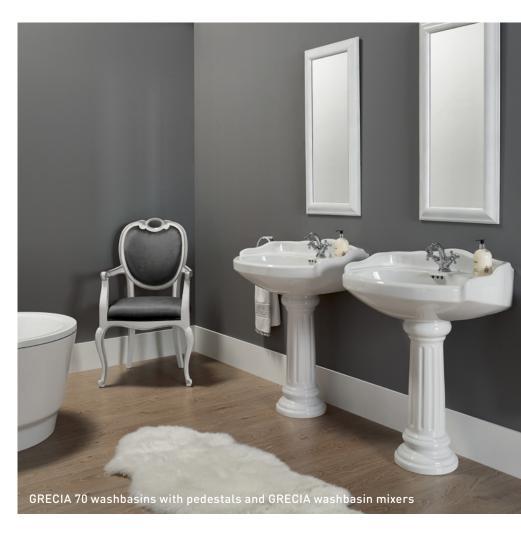

### Washbasins

MOUNTING TYPE:

Wall-mounted

MEASUREMENTS:

**66**: 665 x 525 x 225mm

**60**: 605 x 490 x 225mm

FEATURES:

Compatible with REGINA pedestal

### Toilet Compact

MEASUREMENTS:

690 x 375 x 805mm

FEATURES:

Horizontal or vertical outlet

### **3** Bidet Simple

**MEASUREMENTS:** 565 x 385 x 425mm

### **REGINA**

Typologies:

Compact

CoLours: White / Pergamon (subject to availability)

FEATURES:

Toilet seats & covers available in:

ABS, termodur, lacquered MDF and lacquered plywood (cherry / wengue)