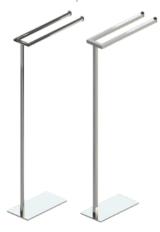

# TOWEL STAND 2-Arm

MOUNTING TYPE: Floor-standing FEATURES:

100% Chromed brass 10-Year warranty