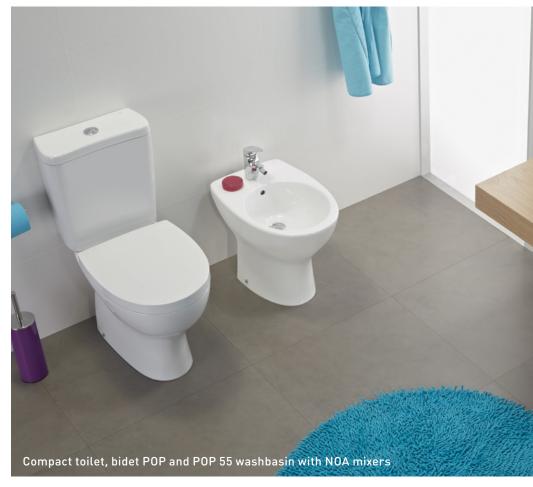

# Wall-mounted bidet and toilet POP ART with BALANCE bidet mixer

### **Bidet** Simple

**MEASUREMENTS:** 525 x 350 x 395mm

Typologies:

Compact / Simple / Wall-mounted

Colours:

White **FEATURES:** 

<u>Toilet seats & covers</u> available in: PP or termodur with or without soft-close 60, 58, 55 and 50 washbasins compatible with POP pedestal and siphon cover

# POP

COMPACT
SIMPLE
WALL-MOUNTED

6 Bidet Wall-mounted
Measurements:

530 x 350 x 400mm