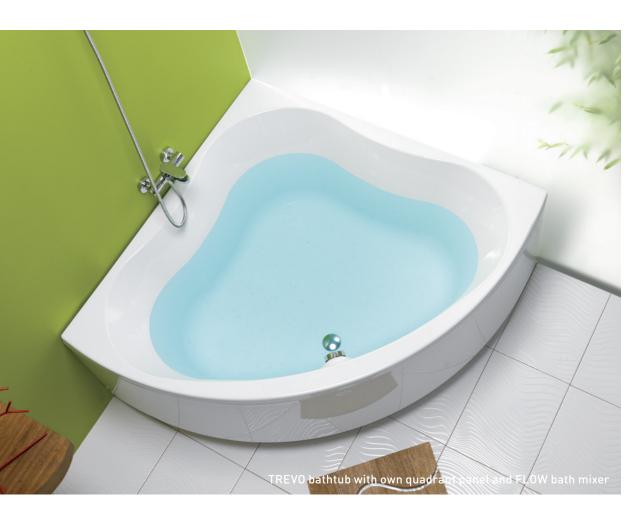

# □ DROP

MOUNTING TYPE: Wall-mounted
MEASUREMENTS: 700 x 350 x 154mm
COLOURS: White
FEATURES: