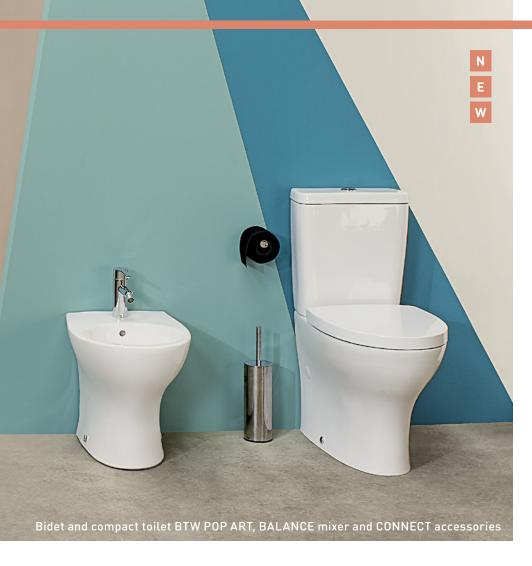

### POP ART

### Typologies:

Compact BTW / Simple BTW / Wall-mounted

### Colours:

White

### FEATURES:

Dual flush mechanism 6/3l

<u>Toilet seats & covers</u> available in:

 $termodur\ with\ or\ without\ soft-close$ 

62 and 57 washbasins compatible with POP ART pedestal

62, 57 and 50 washbasins compatible with POP ART siphon cover

# Wall-mounted bidet and toilet POP ART with BALANCE bidet mixer