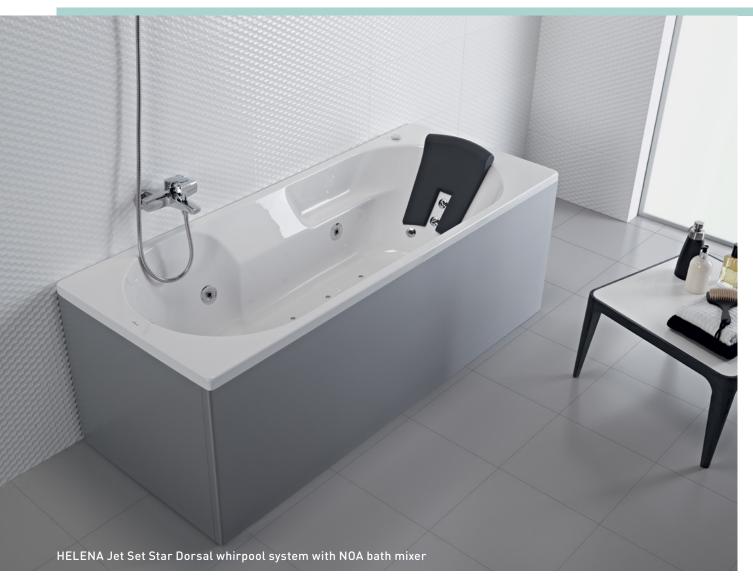

0 / 1400 x 700mm

### CAPACITY:

239 / 225 / 212 / 210 / 176 / 211 / 190 / 167 / 145 liters

### WHIRPOOL SYSTEMS:

HID Digital

HID Dorsal

Multijet Digital

Multijet Dorsal

Jet Set Star Basic and Top

Jet Set Star Dorsal Basic and Top

### FEATURES:





















# RAQUEL

ACRYLIC



## RAQUEL

MEASUREMENTS:

1800 x 900mm

CAPACITY:

297 liters

WHIRPOOL SYSTEMS:

HID Digital

HID Dorsal

Multijet Digital

Multijet Dorsal

Jet Set Star Basic and Top Jet Set Star Dorsal Basic and Top

### FEATURES:

## PATRICIA

ACRYLIC

## **PATRICIA**

MEASUREMENTS:

1850 x 1050mm

CAPACITY:

284 liters

#### WHIRPOOL SYSTEMS:

HID Dorsal (OPTIONAL: anti-slip surface)

Multijet Digital

Multijet Dorsal

Jet Set Star Basic and Top

Jet Set Star Dorsal Basic and Top

#### FEATURES.

















# HELENA

ACRYLIC



## **HELENA**

### MEASUREMENTS:

1700 / 1600 x 750mm 1700 / 1600 / 1500 x 700mm

#### CAPACITY:

191 / 176 / 180 / 160 / 144 liters

### WHIRPOOL SYSTEMS:

HID Digital (OPTIONAL: anti-slip surface)
HID Dorsal (OPTIONAL: anti-slip surface)

Multijet Digital

Multijet Dorsal

Jet Set Star Basic and Top

Jet Set Star Dorsal Basic and Top

### FEATURES:



## ROSARIO

ACRYLIC

### ROSARIO

MEASUREMENTS:

1800 x 800mm

CAPACITY:

232 liters

W HIRPOOL SYSTEMS:

HID Digital

HID Dorsal

Multijet Digital

Multijet Dorsal

Jet Set Star Basic and Top

Jet Set Star Dorsal Basic and Top

FEATURES:





## **CAROLINA**

### MEASUREMENTS:

1700 x 800mm

#### CAPACITY:

221 liters

### WHIRPOOL SYSTEMS:

HID Digital (OPTIONAL: anti-slip surface)
HID Dorsal (OPTIONAL: anti-slip su