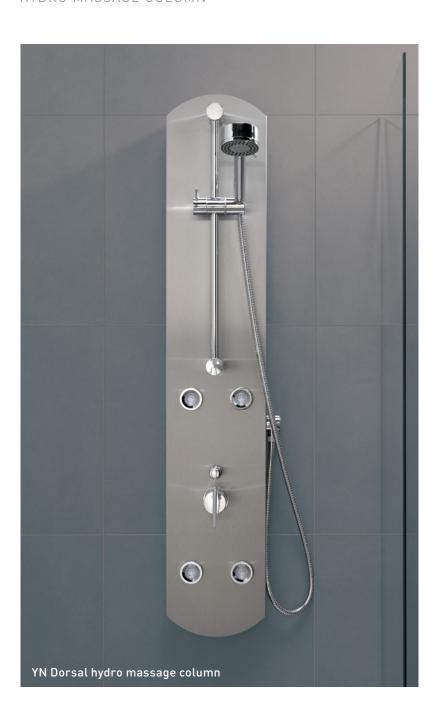

tatic mixer

5 Hydro massage functions selector Lower water outlet

















# YN

#### HYDRO MASSAGE COLUMN

### **YN BLACK**

#### FEATURES:

Panel in stainless steel Handshower included Connections to the network: standard

### 1 YN Dorsal

**Measurements:** 1250 x 230 x 265mm **Features:** 

For application with shower trays 4 Adjustable hydro massage jets: pulsating effect Triple function handshower included Single lever mixer Shower rail with glide element













### 2 YN Max

**Measurements:** 1480 x 230 x 480mm **Features:** 

For application with shower trays or bathtubs 6 Adjustable hydro massage jets: *pulsating* effect Adjustable large overhead shower Thermostatic mixer 5 Hydro massage functions selector

b Hydro massage functions s Lower water outlet

















# BEAT

#### SHOWER COLUMN







### **BEAT**

#### **M**EASUREMENTS:

1355 x 220 x 425mm

#### FEATURES:

For application with shower trays 2 XL hydro massage jets: *rain* effect Large overhead shower Handshower included

Cascade shower spout 5 Hydro massage functions selector

Single lever mixer
Structure in solid surface (LG HI-Macs®)

Connections to the network: standard







# COLUMN

# ACQUA

#### SHOWER COLUMN



### **ACQUA**

#### MEASUREMENTS:

1500 x 220 x 400mm

#### FEATURES:

For application with shower trays 2 XL hydro massage jets: rain effect

Large overhead shower

Handshower included

Cascade shower spout

5 Hydro massage functions selector

Single lever mixer

Structure in stainless steel

Connections to the network: standard









# FLEX

#### HYDRO MASSAGE C