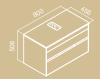

# 2 CUBE 43 - Doors

**Measurements:** 785 / 635 / 535 / 435 x 420 x 740mm **Features:** 

Includes a ceramic washbasin
43 cm depth and central tap hole
Optional application: pair of aluminium (height: 120mm)

# 3 CUBE 43 - Drawers

**MEASUREMENTS:** 785 / 635 / 535 / 435 x 420 x 550mm **FEATURES:** 

Includes a ceramic washbasin
43 cm depth and central tap hole
Optional application: pair of aluminium (height: 300mm)
Drawers with soft-close sliding system
Two drawers