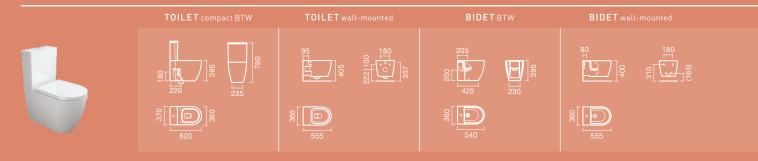

### Toilet Compact BTW

CORAL

WALL-MOUNTED

### MEASUREMENTS:

Ē W

М

0

D

E

L S

620 x 370 x 780mm

FEATURES:

Dual flush mechanism 4,5/3l

### Toilet Wall-mounted

### MEASUREMENTS:

555 x 365 x 405mm

### 3 Bidet BTW

### **M**EASUREMENTS:

540 x 360 x 395mm

### 5 Bidet Wall-mounted

### MEASUREMENTS:

555 x 360 x 400mm