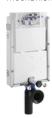

### 1 COMPACT Assembly set

For: wall-mounted toilets
FEATURES:

Reduced depth and cistern with dual flush mechanism and insulation

### 2 STANDARD Assembly set

For: wall-mounted toilets
FEATURES:

Cistern with dual flush mechanism and insulation included

### 3 FREESTANDING Assembly set

For: wall-mounted toilets

FEATURES:

Connections and cistern with dual flush mechanism and insulation included

### For: wall-mounted toilets FEATURES:

Reduced depth and cistern with dual flush mechanism and insulation