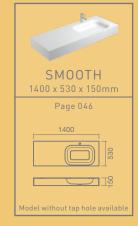

# 2 SMOOTH Double

Mounting type: Wall-mounted
Measurements: 1600 x 530 x 150mm

COLOURS: White
FEATURES:
In solid surface
With or without tap holes
With or without towel rails

# 3 SMOOTH

MOUNTING TYPE: Wall-mounted

MEASUREMENTS:

1400 / 1200 / 1000 / 900 / 800 x 530 x 150mm

COLOURS: White FEATURES:
In solid surface

Bowl: central / left / right With or without tap hole With or without towel rail

SMOOTH 120 wall-mounted washbasin with left bowl and towel rail, BALANCE washbasin mixer and SIRIUS mirror