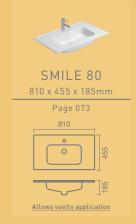

#### 1 SMILE

Mounting TYPE: Vanity

#### MEASUREMENTS:

1210 x 460 x 185mm (Double)

1010 x 460 x 185mm

910 x 460 x 185mm

810 x 455 x 185mm

610 x 460 x 185mm

CoLours: White

#### FEATURES:

Extra-flat

With tap holes

Compatible with SMILE (page 144) vanity unit

SMILE

VANITY