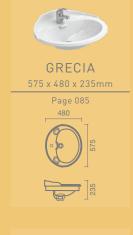

#### GRECIA

Mounting type: Recessed
Measurements: 575 x 480 x 235mm

CoLours: White / Pergamon (subject to availability)

FEATURES: With tap hole