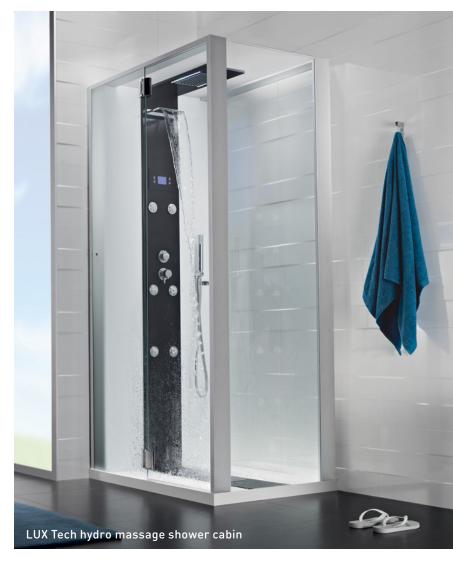

| Dorsal •            | • | • | • | • |   |
|                                          | TAR •               |   | • | • | • | • |
| € JET SET STAR Dors                      | TAR Dorsal •        |   | • | • | • |   |
| ₹ TOP option                             | •                   |   | • | • | • | • |
| ■ JET SET STAR      ■ JET SET STAR Dorse | TAR •  TAR Dorsal • |   | • | • | • | • |

















# CABINS







# **HYDRO SAUNA** with a hydro sauna system use the inexmuscles and getting rid of toxins. **HYDRO MASSAGE** All our hydro massage shower cabins offer a full-body massage and/or a localized massage, using adjustable jets placed at strategic points such as lower neck, lumbar, back, thighs and/or calves.

# LUX

### TREND / TECH / WELLNESS















# + LUX

**Measurements:** 1100 x 800 x 2270mm FEATURES:

Large overhead shower Handshower included 6mm safety tempered glass Solid surface shower tray (titanium sylicas) Aluminium profiles with a satin finish Aluminium panels lacquered in black and white Allows <u>stand-alone</u> or <u>corner</u> application (reversible) Cabin shower stool in solid surface available (optional)

(Wellness)



# 1 LUX Trend

#### FEATURES:

Constant massage by a group of jets 12 Adjustable hydro massage jets: pulsating effect



# 2 LUX Tech

#### FEATURES:

Constant massage by a group of jets Cascade shower spout Audio system (radio and mp3) Function control digital touchscreen panel LED interior lighting and chromotherapy system 6 Triple function adjustable hydro massage jets: rain, pulsating and nebuli