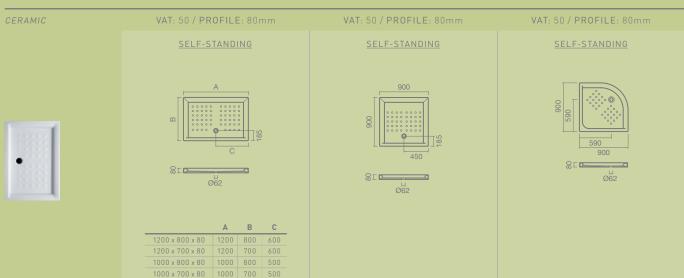

|
|                 |                    |                    |                     |
|                 |                    |                    |                     |
|                 |                    |                    | STANDARD . Page 178 |

# MODELS AND DRAWINGS

SHOWER TRAYS / QUICK GUIDE AND TECHNICAL DRAWINGS

900 x 900 x 30

900

ROCKS

Page 170 STONEX® WIDTH: 900 / PROFILE: 30mm WIDTH: 800 / PROFILE: 30mm WIDTH: 700 / PROFILE: 30mm 900 1800 x 900 x 30 1800 x 800 x 30 1400 x 700 x 30 1700 x 800 x 30 1500 x 800 x 30 1000 x 700 x 30 900 x 700 x 30 900 1100 x 900 x 30 1100 x 800 x 30

900 x 800 x 30

900 x 750 x 75

900

#### JULIA





1100 x 800 x 55 1000 x 800 x 55

Page 172



# MODELS AND DRAWINGS

SHOWER TRAYS / QUICK GUIDE AND TECHNICAL DRAWINGS



JULIETA Page 177



SLIM Page 178



STANDARD Page 178















Sanitana's enclosures reflect current aesthetic values, minimizing the use of profiles. They are practical and versatile solutions which comply and follow the highest standards of quality.

# ENCLOSURES









# OPEN

#### SHOWER ENCLOSURE



#### MOUNTING TYPE:

Quadrant / Between-walls

#### FEATURES:

Reversible

Height: 1950mm

8mm tempered safety glass Minimal profiles in chromed brass

Complete version compatible with

1300mm rectangular shower trays (lenght)









### DPEN Models

Front panel

Front panel + Splash guard

Front + Side panel

Front + Side panel + Splash quard



### • OPEN Measurements

#### Front panel

Quadrant application:

1000/1100/1200/1300/1400/1500/1600/1700/1800 x 700/750/800/900mm Between-walls applica