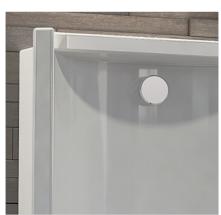

# SHAPE

WALL-MOUNTED

# **SHAPE**

MOUNTING TYPE: Wall-mounted
MEASUREMENTS: 515 x 480 x 600mm
COLOURS: White
FEATURES:
With tap hole