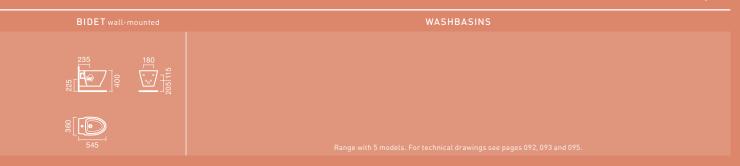

|                    |                    |                     |                      |                   |
| HANDRINSE BASIN<br>Wall-mounted               |                    |                    |                     | •                    |                   |
| SIPHON COVER<br>For washbasins                |                    |                    | •                   |                      |                   |
| PEDESTAL<br>For washbasins                    |                    |                    |                     |                      |                   |

# MODELS AND DRAWINGS

SANITARY WARE / QUICK GUIDE AND TECHNICAL DRAWINGS

### CORAL



### **GLAM**



### **POP ART**



KAPA Page 012



# WASHBASIN 65 WASHBASIN 57 Q 280 85 65 650 89 199

Page 008



Page 010



REGINA Page 01



# MODELS AND DRAWINGS

SANITARY WARE / QUICK GUIDE AND TECHNICAL DRAWINGS





### **GRECIA**



### MUNIQUE



INFANTIL Page 022







Page 016



Page 020



MOBIL Page 02

















































Our urinals allow different types of applications, giving them additional flexibility when it comes to fitting. Their distinct shapes and the different models designs provide an ample choice when deciding which urinal will be the best fit for your bathroom.



# CAPRI

### 3 MODELS



# 1 CAPRI

### MEASUREMENTS:

315 x 345 x 545mm

### FEATURES:

Vertical water inlet and horizontal outlet Siphon, rubber connector and fixing kit included



# <sup>2</sup> CAPRI

### MEASUREMENTS:

315 x 345 x 545mm

### FEATURES:

Horizontal water inlet and outlet Si