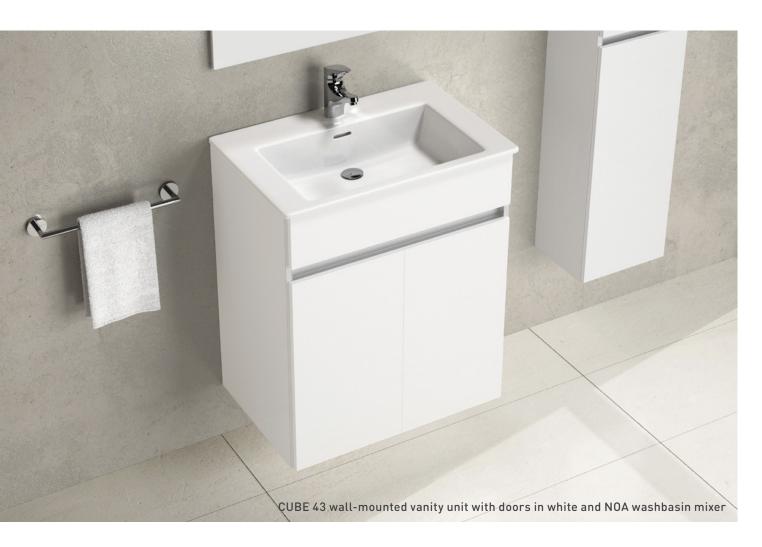

# 2 CUBE 43 - Doors

**Measurements:** 785 / 635 / 535 / 435 x 420 x 740mm **Features:** 

Includes a ceramic washbasin
43 cm depth and central tap hole
Optional application: pair of aluminium (height: 120mm)