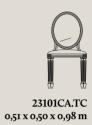

The perfect Provencal cooking ingredient for your kitchen. Bon appetit!

AC3106CA.TC 0,53 x 0,53 x 1,10 m

23100CA.TC 0,45 x 0,42 x 1,25 m

AC3104A.2 1,60 (0,45 + 0,45) x 1,00 x 0,78 m

DIRECTOIRE # 3 2,08 x 0,89 x 0,95 m