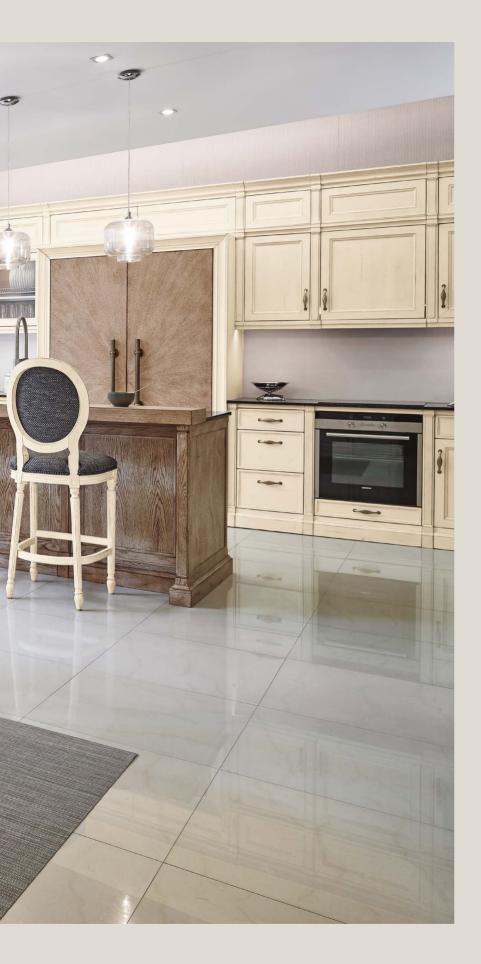

The perfect Provencal cooking ingredient for your kitchen. Bon appetit!

AC3106CA.TC 0,53 x 0,53 x 1,10 m

23100CA.TC 0,45 x 0,42 x 1,25 m

AC3104A.2 1,60 (0,45 + 0,45) x 1,00 x 0,78 m

DIRECTOIRE # 3 2,08 x 0,89 x 0,95 m

DIRECTOIRE # 1 5,32 x 0,64 x 2,50 m

AMD.06204/0043

AMD.66321/0043

23100CA.TC 0,45 x 0,42 x 1,25 m

DIRECTOIRE # 3 2,08 x 0,89 x 0,95 m

AMD.73902/0043

AMD.DESP2200

DIRECTOIRE # 2 3,09 x 0,66 x 2,50 m

17026CA.D 1,60 x 0,50 x 0,95 m

17020TCA.LAC Ø 1,30 (+0,50) x 0,78 m

These products are also available in all AM Classic finishings.

Finishings

Amber Simples Acrilico 10

Carvalho Velho Acrilico 10

White Patine Velho Acrilico 10