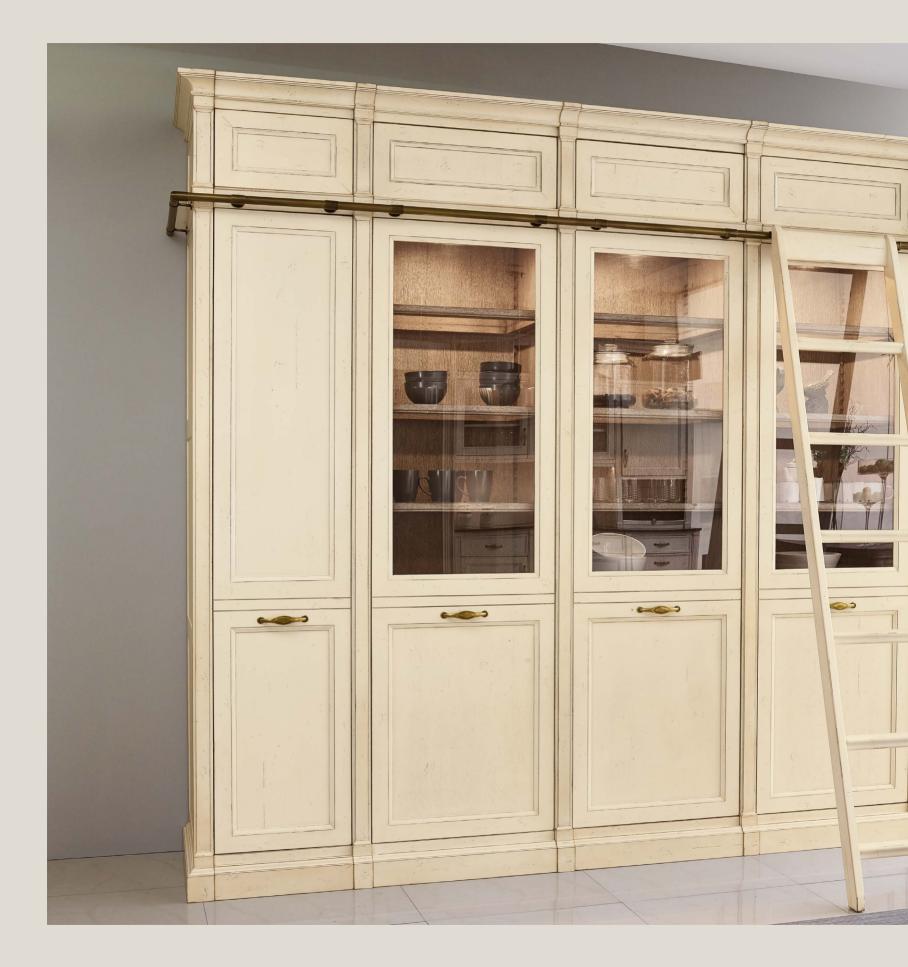

DIRECTOIRE # 1 5,32 x 0,64 x 2,50 m

AMD.06204/0043

AMD.66321/0043

23100CA.TC 0,45 x 0,42 x 1,25 m

DIRECTOIRE # 3 2,08 x 0,89 x 0,95 m

AMD.73902/0043

AMD.DESP2200

DIRECTOIRE # 2 3,09 x 0,66 x 2,50 m

17026CA.D 1,60 x 0,50 x 0,95 m

17020TCA.LAC Ø 1,30 (+0,50) x 0,78 m

These products are also available in all AM Classic finishings.

Finishings

Amber Simples Acrilico 10

Carvalho Velho Acrilico 10

White Patine Velho Acrilico 10

# Hardware

OPTION#A

OPTION#B

OPTION#C

OPTION#D

OPTION#E

Rua Adolfo Bentes, 327 4595-088 Frazão Paços de Ferreira, Portugal Telefone: (+351) 255 860 390 . Fax: (+351) 255 860 399 www.amclassicfurniture.com . info@amclassicfurniture.com