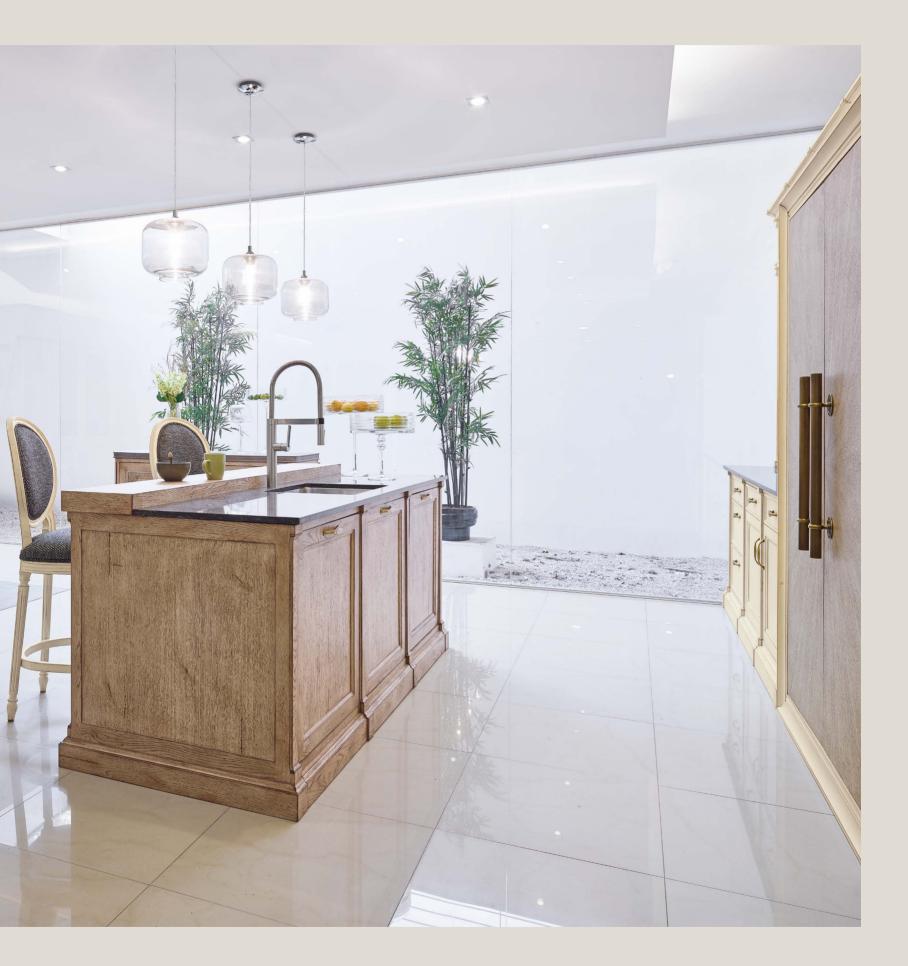

The perfect Provencal cooking ingredient for your kitchen. Bon appetit!

AC3106CA.TC 0,53 x 0,53 x 1,10 m

23100CA.TC 0,45 x 0,42 x 1,25 m

AC3104A.2 1,60 (0,45 + 0,45) x 1,00 x 0,78 m

DIRECTOIRE # 3 2,08 x 0,89 x 0,95 m

DIRECTOIRE # 1 5,32 x 0,64 x 2,50 m

AMD.06204/0043

AMD.66321/0043

23100CA.TC 0,45 x 0,42 x 1,25 m

DIRECTOIRE # 3 2,08 x 0,89 x 0,95 m

AMD.73902/0043

AMD.DESP2200

DIRECTOIRE # 2 3,09 x 0,66 x 2,50 m

17026CA.D 1,60 x 0,50 x 0,95 m

17020TCA.LAC Ø 1,30 (+0,50) x 0,78 m

These products are also available in all AM Classic finishings.

Finishings

Amber Simples Acrilico 10

Carvalho Velho Acrilico 10

White Patine Velho Acrilico 10