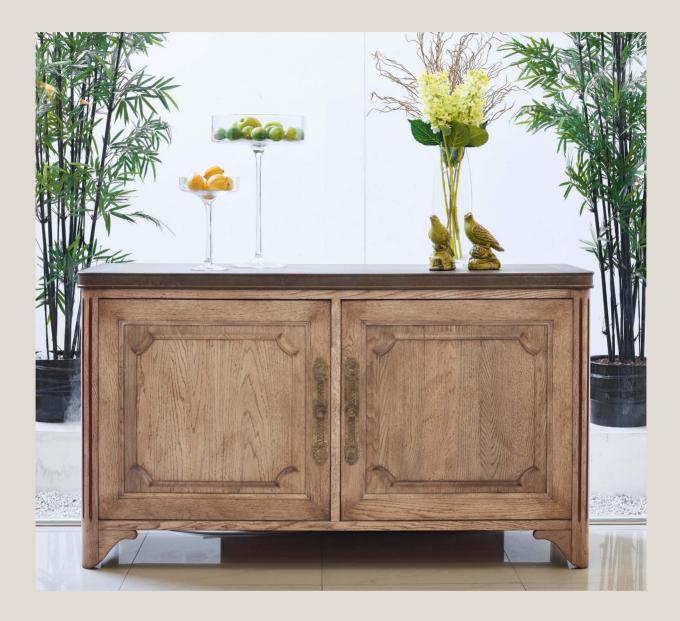

The perfect Provencal cooking ingredient for your kitchen. Bon appetit!

AC3106CA.TC 0,53 x 0,53 x 1,10 m

23100CA.TC 0,45 x 0,42 x 1,25 m

AC3104A.2 1,60 (0,45 + 0,45) x 1,00 x 0,78 m

DIRECTOIRE # 3 2,08 x 0,89 x 0,95 m