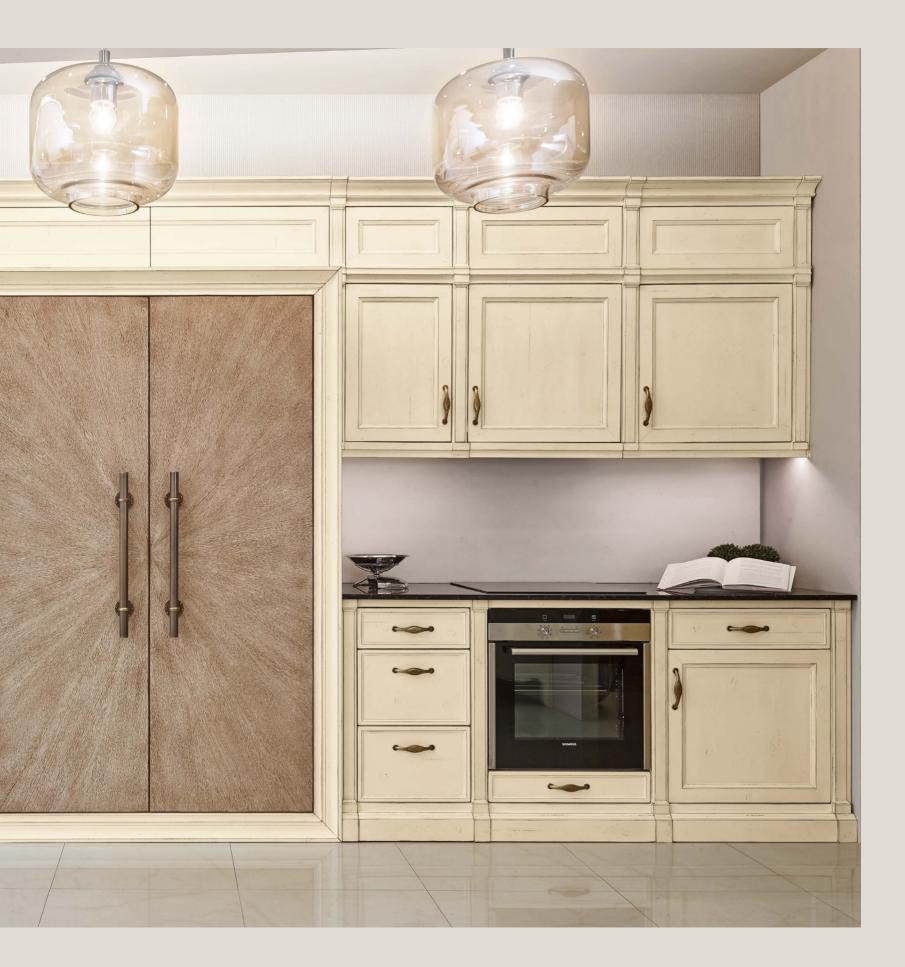

The perfect Provencal cooking ingredient for your kitchen. Bon appetit!

AC3106CA.TC 0,53 x 0,53 x 1,10 m

23100CA.TC 0,45 x 0,42 x 1,25 m

AC3104A.2 1,60 (0,45 + 0,45) x 1,00 x 0,78 m

DIRECTOIRE # 3 2,08 x 0,89 x 0,95 m

DIRECTOIRE # 1 5,32 x 0,64 x 2,50 m

AMD.06204/0043

AMD.66321/0043

23100CA.TC 0,45 x 0,42 x 1,25 m

DIRECTOIRE # 3 2,08 x 0,89 x 0,95 m

AMD.73902/0043

AMD.DESP2200

DIRECTOIRE # 2 3,09 x 0,66 x 2,50 m

17026CA.D 1,60 x 0,50 x 0,95 m

17020TCA.LAC Ø 1,30 (+0,50) x 0,78 m

These products are also available in all AM Classic finishings.

Finishings

Amber Simples Acrilico 10

Carvalho Velho Acrilico 10

White Patine Velho Acrilico 10