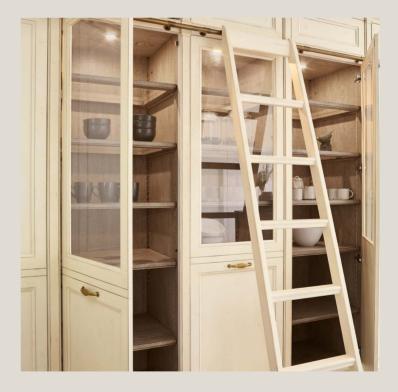

DIRECTOIRE # 1 5,32 x 0,64 x 2,50 m

AMD.06204/0043

AMD.66321/0043

23100CA.TC 0,45 x 0,42 x 1,25 m

DIRECTOIRE # 3 2,08 x 0,89 x 0,95 m

AMD.73902/0043

AMD.DESP2200

DIRECTOIRE # 2 3,09 x 0,66 x 2,50 m