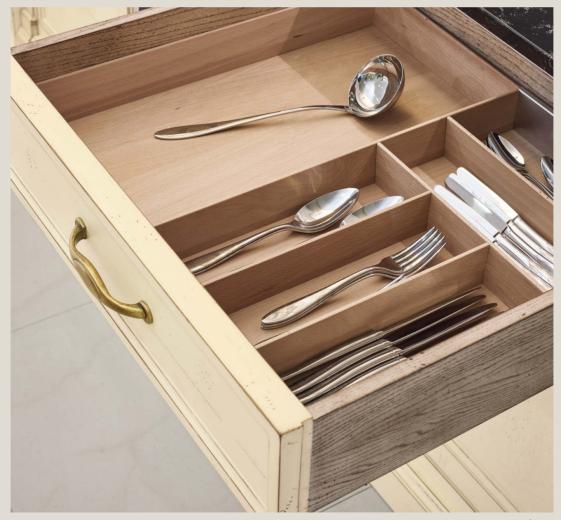

The perfect Provencal cooking ingredient for your kitchen. Bon appetit!

AC3106CA.TC 0,53 x 0,53 x 1,10 m

23100CA.TC 0,45 x 0,42 x 1,25 m

AC3104A.2 1,60 (0,45 + 0,45) x 1,00 x 0,78 m

DIRECTOIRE # 3 2,08 x 0,89 x 0,95 m

DIRECTOIRE # 1 5,32 x 0,64 x 2,50 m

AMD.06204/0043

AMD.66321/0043

23100CA.TC 0,45 x 0,42 x 1,25 m

DIRECTOIRE # 3 2,08 x 0,89 x 0,95 m

AMD.73902/0043

AMD.DESP2200

DIRECTOIRE # 2 3,09 x 0,66 x 2,50 m

17026CA.D 1,60 x 0,50 x 0,95 m

17020TCA.LAC Ø 1,30 (+0,50) x 0,78 m

These products are also available in all AM Classic finishings.

Finishings

Amber Simples Acrilico 10

Carvalho Velho Acrilico 10

White Patine Velho Acrilico 10