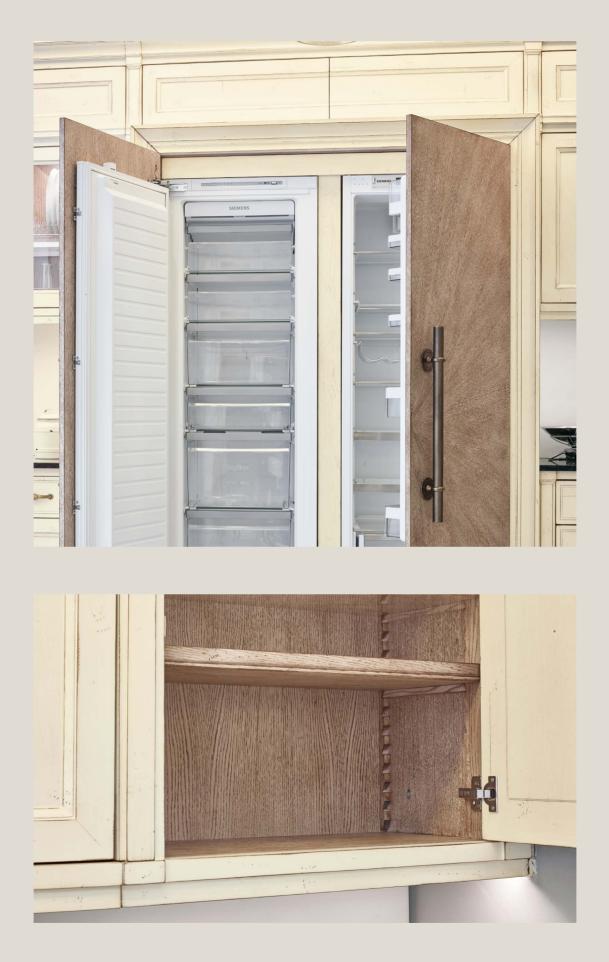

The perfect Provencal cooking ingredient for your kitchen. Bon appetit!

AC3106CA.TC 0,53 x 0,53 x 1,10 m

23100CA.TC 0,45 x 0,42 x 1,25 m

AC3104A.2 1,60 (0,45 + 0,45) x 1,00 x 0,78 m

DIRECTOIRE # 3 2,08 x 0,89 x 0,95 m

DIRECTOIRE # 1 5,32 x 0,64 x 2,50 m

AMD.06204/0043

AMD.66321/0043

23100CA.TC 0,45 x 0,42 x 1,25 m

DIRECTOIRE # 3 2,08 x 0,89 x 0,95 m

AMD.73902/0043

AMD.DESP2200

DIRECTOIRE # 2 3,09 x 0,66 x 2,50 m

17026CA.D 1,60 x 0,50 x 0,95 m

17020TCA.LAC Ø 1,30 (+0,50) x 0,78 m

These products are also available in all AM Classic finishings.

Finishings

Amber Simples Acrilico 10

Carvalho Velho Acrilico 10

White Patine Velho Acrilico 10