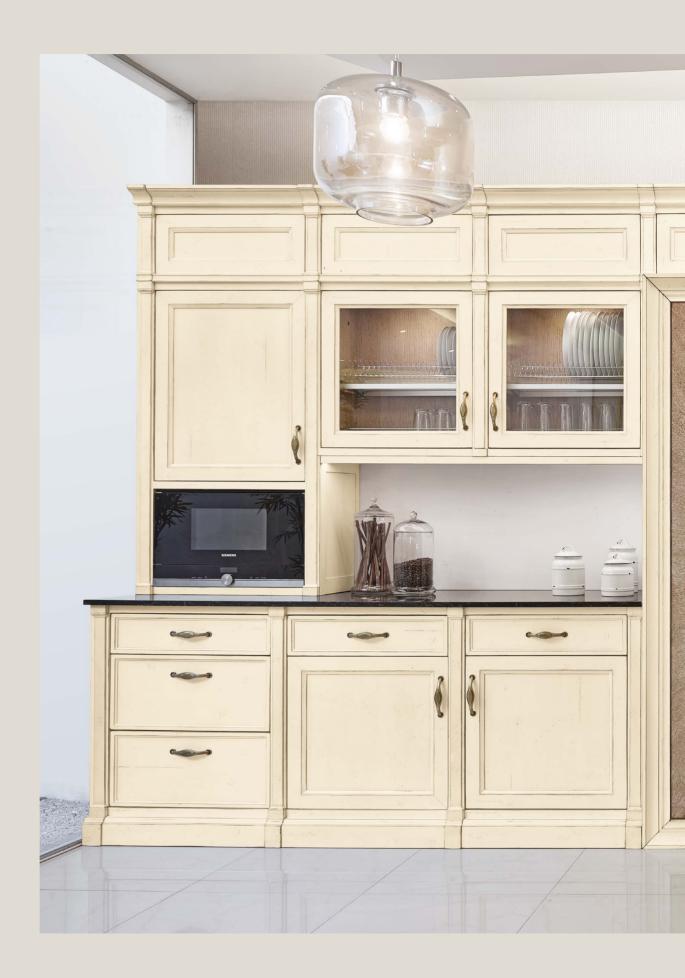

But one day, a miracle occurred: the house suddenly heard a noise, sweet as a light breeze...

That

Xr

\* More than quality and Provencal inspiration, this collection brings back the feeling of comfort and warmth. More than a house or a kitchen, it is the **metaphysical space** that will stay in the memory of those who live there.

The perfect Provencal cooking ingredient for your kitchen. Bon appetit!

AC3106CA.TC 0,53 x 0,53 x 1,10 m

23100CA.TC 0,45 x 0,42 x 1,25 m

AC3104A.2 1,60 (0,45 + 0,45) x 1,00 x 0,78 m

DIRECTOIRE # 3 2,08 x 0,89 x 0,95 m