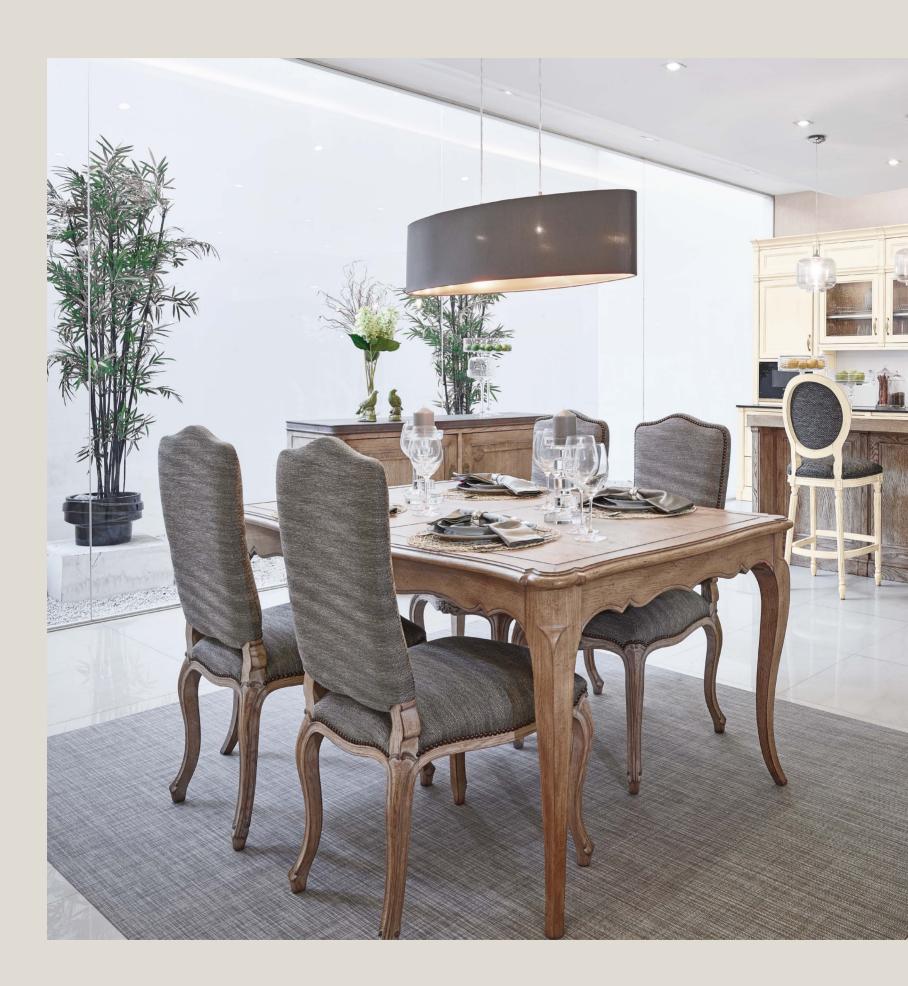

The perfect Provencal cooking ingredient for your kitchen. Bon appetit!

AC3106CA.TC 0,53 x 0,53 x 1,10 m

23100CA.TC 0,45 x 0,42 x 1,25 m

AC3104A.2 1,60 (0,45 + 0,45) x 1,00 x 0,78 m

DIRECTOIRE # 3 2,08 x 0,89 x 0,95 m

DIRECTOIRE # 1 5,32 x 0,64 x 2,50 m

AMD.06204/0043

AMD.66321/0043

23100CA.TC 0,45 x 0,42 x 1,25 m

DIRECTOIRE # 3 2,08 x 0,89 x 0,95 m

AMD.73902/0043

AMD.DESP2200

DIRECTOIRE # 2 3,09 x 0,66 x 2,50 m

17026CA.D 1,60 x 0,50 x 0,95 m

17020TCA.LAC Ø 1,30 (+0,50) x 0,78 m

These products are also available in all AM Classic finishings.

Finishings

Amber Simples Acrilico 10

Carvalho Velho Acrilico 10

White Patine Velho Acrilico 10