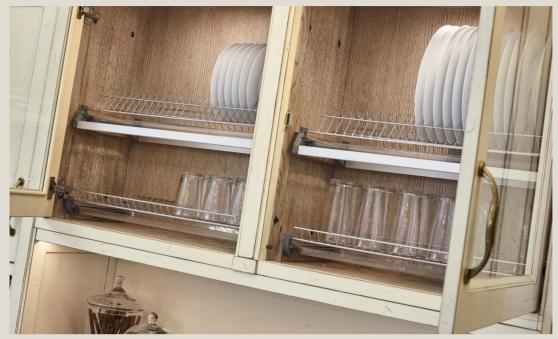

The perfect Provencal cooking ingredient for your kitchen. Bon appetit!

AC3106CA.TC 0,53 x 0,53 x 1,10 m

23100CA.TC 0,45 x 0,42 x 1,25 m

AC3104A.2 1,60 (0,45 + 0,45) x 1,00 x 0,78 m

DIRECTOIRE # 3 2,08 x 0,89 x 0,95 m

DIRECTOIRE # 1 5,32 x 0,64 x 2,50 m

AMD.06204/0043

AMD.66321/0043

23100CA.TC 0,45 x 0,42 x 1,25 m

DIRECTOIRE # 3 2,08 x 0,89 x 0,95 m

AMD.73902/0043

AMD.DESP2200

DIRECTOIRE # 2 3,09 x 0,66 x 2,50 m

17026CA.D 1,60 x 0,50 x 0,95 m

17020TCA.LAC Ø 1,30 (+0,50) x 0,78 m

These products are also available in all AM Classic finishings.

Finishings

Amber Simples Acrilico 10

Carvalho Velho Acrilico 10

White Patine Velho Acrilico 10